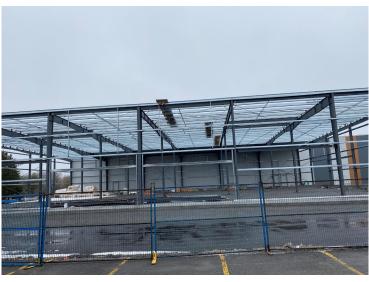

# Pre-leasing 103 Schneider Road

Brand New Warehouse Facility with up to 48,239 SF

Up to 48,239 SF of brand new warehouse space available for lease located in Kanata North.

Available Space

Up to 48,239 SF

Clear Height

25' front of building

22' back of building

Zoning

IG6 - Light Industrial

Parking

61 parking stalls

Rent

#### Property Highlights

- 5 dock loading doors
- Minimal subdivision is 9,958 SF
- Ample parking and excellent access for shipping and receiving
- Located 2.8 km south of HWY 417 at exit Marc
- In close proximity to restaurants, cafes and short drive to Kanata Centrum