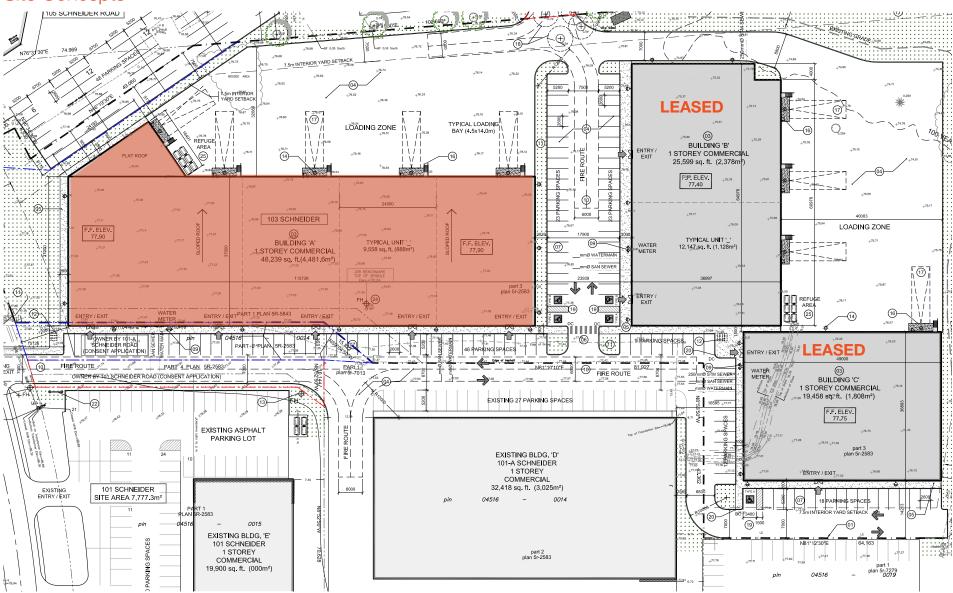

nata North.



Available Space

Up to 48,239 SF

Clear Height

25' front of building

22' back of building



Zoning

IG6 - Light Industrial



Parking

61 parking stalls



Rent

Starting at \$17.50 PSF Net

Operating Costs & Taxes

\$6.25 PSF (estimated)



Availability

Q4 2024



Listing Agent

Ian Shackell\*

Partner

D. 613.963.2633C. 613.761.0177ishackell@lennard.com

#### Matt Shackell\*

Vice President

D. 613.963.2636C. 613.612.8812mshackell@lennard.com

\*Sales Representative

#### Property Highlights

- 5 dock loading doors
- Minimal subdivision is 9,958 SF
- Ample parking and excellent access for shipping and receiving
- Located 2.8 km south of HWY 417 at exit Marc
- In close proximity to restaurants, cafes and short drive to Kanata Centrum

**Lennard:** 

#### Site Concepts



**Lennard:** 

Floor Plan















**Lennard:** 

#### **Lennard:**

lan Shackell\*, Partner D. 613.963.2633 C. 613.761.0177 ishackell@lennard.com

Matt Shackell\*, Vice President D. 613.963.2636 C. 613.612.8812 mshackell@lennard.com

333 Preston Street, Suite 420 Ottawa, ON K1S 5N4 613.963.2640 lennard.com

\*Sales Representative

Statements and information contained are based on the information furnished by principals and sources which we deem reliable but for which we can assume no responsibility. Lennard Commercial Realty, Brokerage 2023.