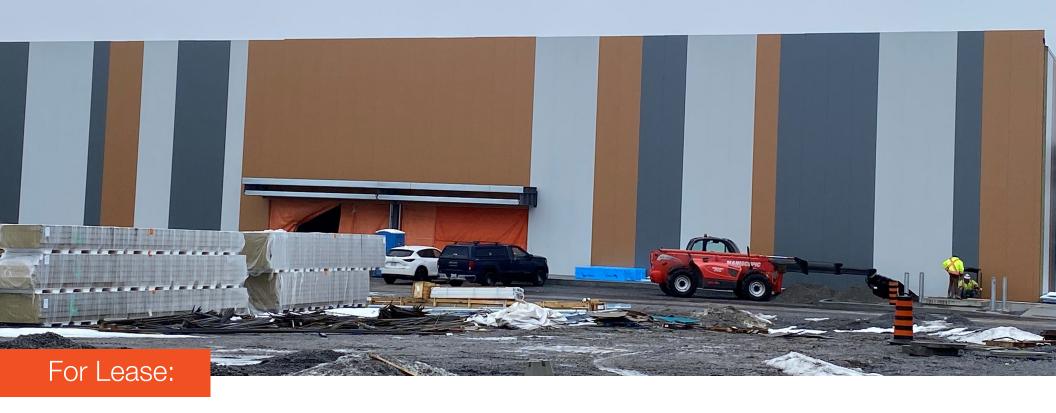

# Pre-leasing 103 Schneider Road

Brand New Warehouse Facility with up to 48,239 SF

Up to 48,239 SF of brand new warehouse space available for lease located in Kanata North.

Available Space

Up to 48,239 SF

#### Property Highlights

- 5 dock loading doors
- Minimal subdivision is 9,958 SF
- Ample parking and excellent access for shipping and receiving
- Located 2.8 km south of HWY 417 at exit Marc
- In close proximity to restaurants, cafes and short drive to Kanata Centrum