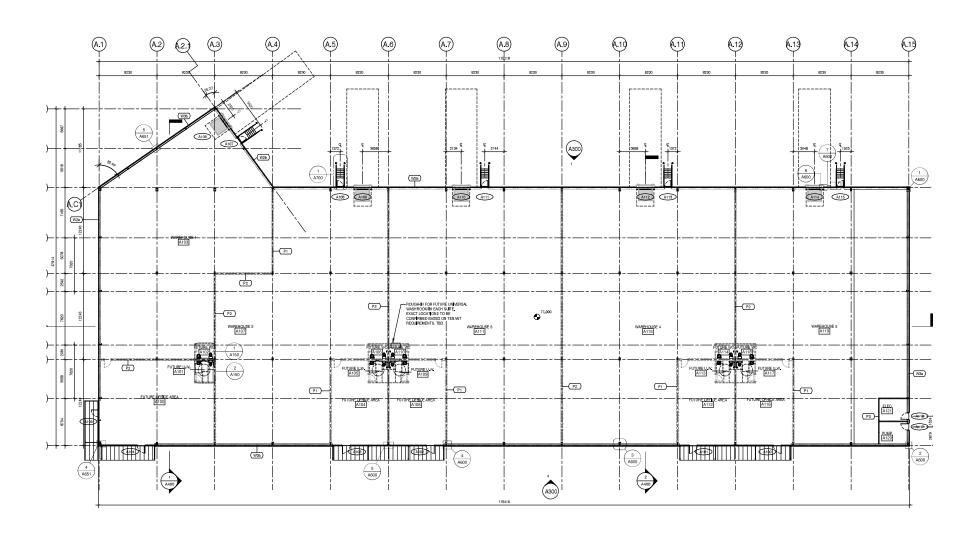

e

Up to 48,239 SF

Clear Height

25' front of building

22' back of building



Zoning

IG6 - Light Industrial



Parking

61 parking stalls



Rent

Starting at \$17.50 PSF Net

Operating Costs & Taxes

\$6.25 PSF (estimated)



Availability

Q4 2024



Listing Agent

Ian Shackell\*

Partner

D. 613.963.2633C. 613.761.0177ishackell@lennard.com

#### Matt Shackell\*

Vice President

D. 613.963.2636C. 613.612.8812mshackell@lennard.com

\*Sales Representative

#### Property Highlights

- 5 dock loading doors
- Minimal subdivision is 9,958 SF
- Ample parking and excellent access for shipping and receiving
- Located 2.8 km south of HWY 417 at exit Marc
- In close proximity to restaurants, cafes and short drive to Kanata Centrum

**Lennard:** 

#### Site Concepts



**Lennard:** 

Floor Plan















**Lennard:** 

#### **Lennard:**

lan Shackell\*, Partner D. 613.963.2633 C. 613.761.0177 ishackell@lennard.com

Matt Shackell\*, Vice President D. 613.963.2636 C. 613.612.8812 mshackell@lennard.com

333 Preston Street, Suite 420 Ottawa, ON K1S 5N4 613.963.2640 lennard.com

\*Sales Representative

Statements and information contained are based on the information furnished by principals and sources which we deem reliable but for which we can assume no responsibility. Lennard Commercial Realty, Brokerage 2023.