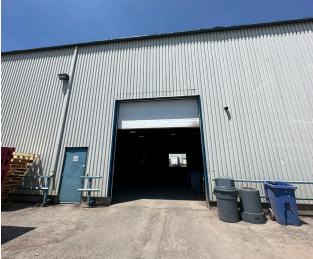

Available Space 17,958 SF (Warehouse)

1,000 SF (Office)

18,958 SF (Total)

Zoning

Dock Doors

2 Dock Level Doors Drive-in Doors

2 Drive-in doors (per building)

Availability

### Photos