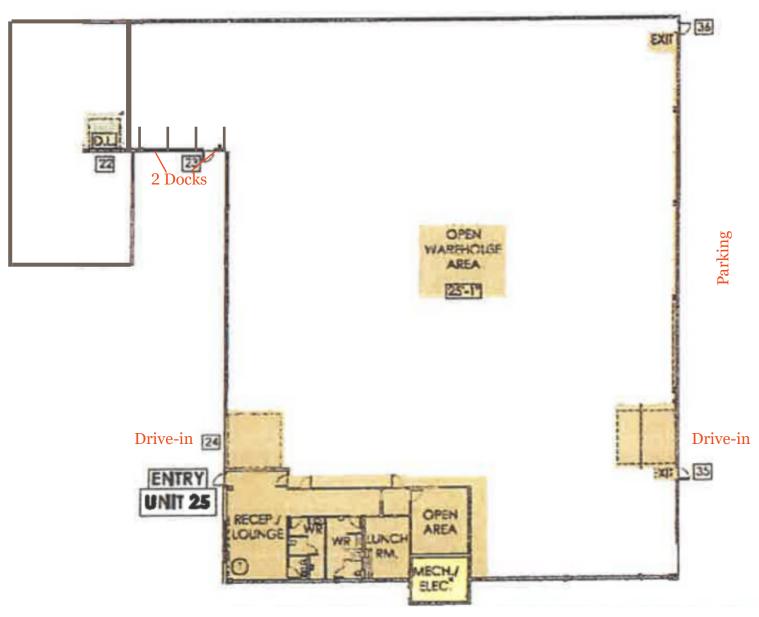

Available Space 17,958 SF (Warehouse)

1,000 SF (Office)

18,958 SF (Total)

Zoning

Dock Doors

2 Dock Level Doors Drive-in Doors

2 Drive-in doors (per building)

Availability

#### **Property Highlights**

- Ideal for general warehousing and distribution
- Ample power supply
- 24 ft clear height at middle of space
- Landlord will negotiate longer term of lease
- Ample parking on-site
- Located close to Hunt Club and Merivale Road, where you will find a large number of resturants and retail stores
- 10-minute drive to HWY 416
- 20-minute drive to HWY 417

### Lennard:

**Lennard:** 

Floor Plan