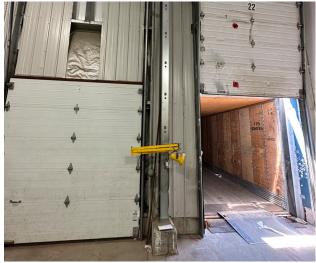

Available Space 17,958 SF (Warehouse)

1,000 SF (Office)

18,958 SF (Total)

Zoning

Dock Doors

2 Dock Level Doors Drive-in Doors

2 Drive-in doors (per building)

Availability

### Photos