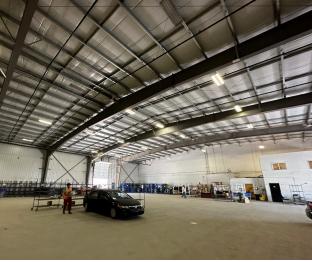

per building)



Availability

**Immediate** 

Sublet Term

November 30, 2024



Net Rent

\$10.94 PSF

Additional Rent

\$5.60 PSF (2023)



Listing Agent

Ian Shackell\*

Partner

D. 613.963.2633 C. 613.761.0177 ishackell@lennard.com

#### Matt Shackell\*

Vice President

D. 613.963.2636 C. 613.612.8812 mshackell@lennard.com

\*Sales Representative

#### **Property Highlights**

- Ideal for general warehousing and distribution
- Ample power supply
- 24 ft clear height at middle of space
- Landlord will negotiate longer term of lease
- Ample parking on-site
- Located close to Hunt Club and Merivale Road, where you will find a large number of resturants and retail stores
- 10-minute drive to HWY 416
- 20-minute drive to HWY 417

### Lennard:



**Lennard:** 

Floor Plan





### Photos













### **Lennard:**

### **Lennard:**

lan Shackell\*, Partner D. 613.963.2633 C. 613.761.0177 ishackell@lennard.com

Matt Shackell\*, Vice President D. 613.963.2636 C. 613.612.8812 mshackell@lennard.com

333 Preston Street, Suite 420 Ottawa, ON K1S 5N4 613.963.2640 lennard.com

\*Sales Representative

Statements and information contained are based on the information furnished by principals and sources which we deem reliable but for which we can assume no responsibility. Lennard Commercial Realty, Brokerage 2023.