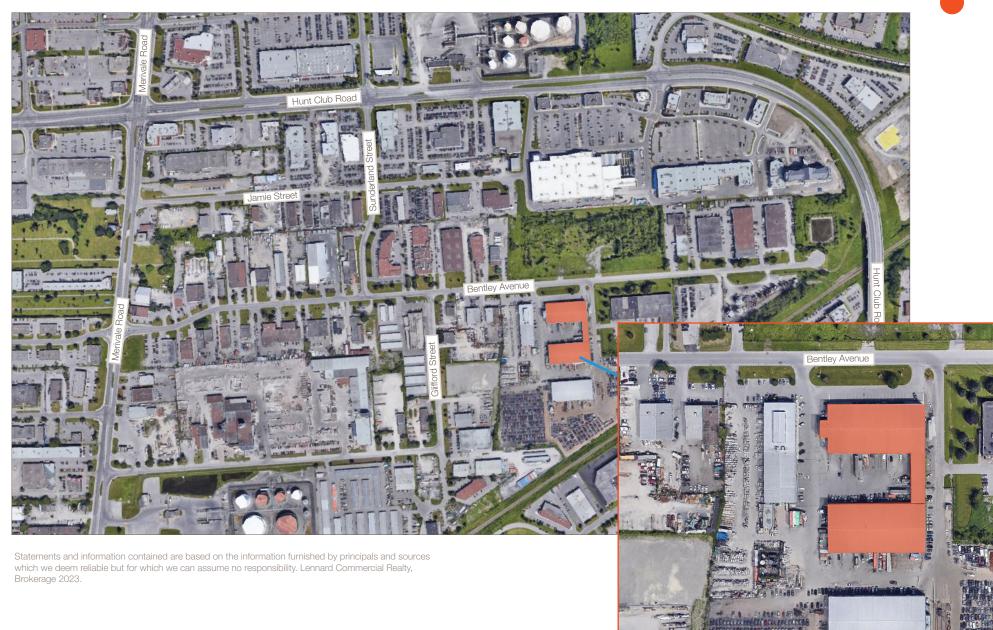

Warehouse space available in Nepean, Ontario

Here is where your business will *grow*.

Up to 17,958 SF of industrial space available for sublease near the intersection of Bentley Avenue and Gifford Street in Nepean, Ontario.

Available Space 17,958 SF (Warehouse)

1,000 SF (Office)

18,958 SF (Total)

Zoning

Dock Doors

2 Dock Level Doors Drive-in Doors

2 Drive-in doors (per building)

Availability