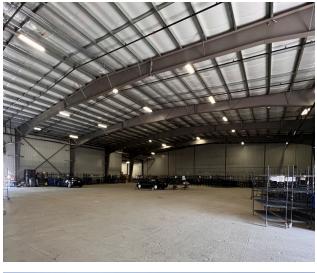

#### **Property Highlights**

- Ideal for general warehousing and distribution
- Ample power supply
- 24 ft clear height at middle of space
- Landlord will negotiate longer term of lease
- Ample parking on-site
- Located close to Hunt Club and Merivale Road, where you will find a large number of resturants and retail stores
- 10-minute drive to HWY 416
- 20-minute drive to HWY 417

### Photos