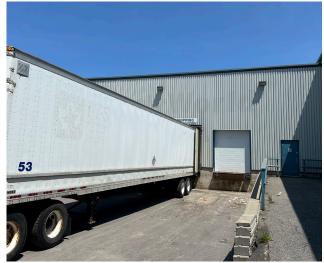

Available Space 17,958 SF (Warehouse)

1,000 SF (Office)

18,958 SF (Total)

Zoning

Dock Doors

2 Dock Level Doors Drive-in Doors

2 Drive-in doors (per building)

Availability

### Photos