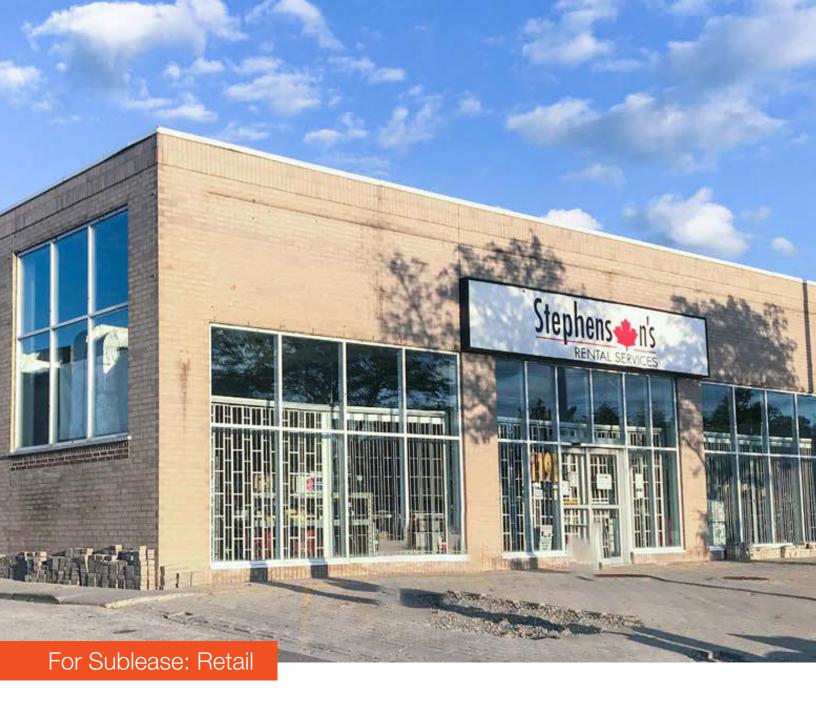

# 1191 Kennedy Road

Prime Location With Great Exposure to Kennedy Rd

#### Highlights

- Excellent exposure on Kennedy Road (+/- 90 ft frontage)
- Excellent access to Highway 401, 404, and TTC
- New HVAC system installed in 2019
- Solid concrete block construction built in 1993