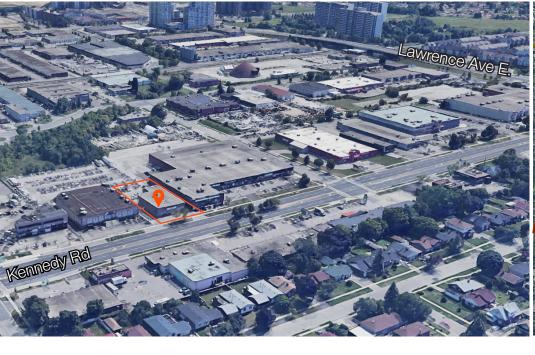

# 1191 Kennedy Road

Prime Location With Great Exposure to Kennedy Rd

#### Highlights

- Excellent exposure on Kennedy Road (+/- 90 ft frontage)
- Excellent access to Highway 401, 404, and TTC
- New HVAC system installed in 2019
- Solid concrete block construction built in 1993