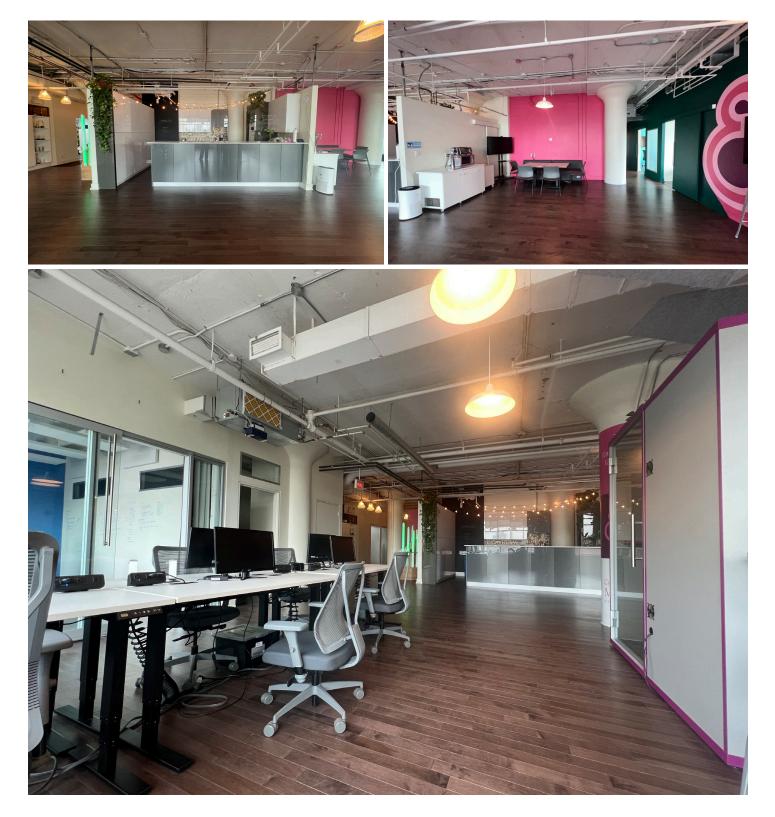

Stunning, modern, and inviting loft style office with versatile layout

### Property Highlights

- Fantastic, light filled corner space with glass on 3 sides.
- Mix of meeting rooms, offices with open space, work cafe and closed studio areas.
- This is a space where your employees will want to hang out!
- Landlord willing to extend term or lease on a direct basis.

### Suite 800: 6,228 SF

Carolyn Laidley Arn\*, Senior Vice President 416.649.5923 • claidleyarn@lennard.com

lennard.com