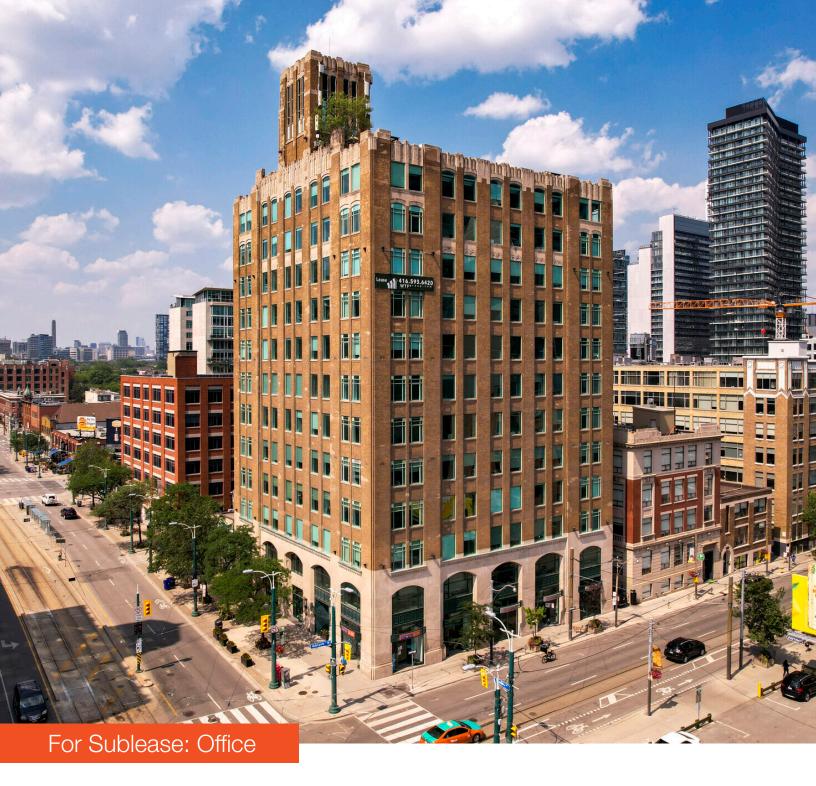

Stunning, modern, and inviting loft style office with versatile layout

### Lennard:

Here is where your business will grow.

Spacious, modern office space available for sublease at Spadina Avenue & Adelaide Street W.

### Property Highlights

- Fantastic, light filled corner space with glass on 3 sides.
- Mix of meeting rooms, offices with open space, work cafe and closed studio areas.
- This is a space where your employees will want to hang out!
- Landlord willing to extend term or lease on a direct basis.