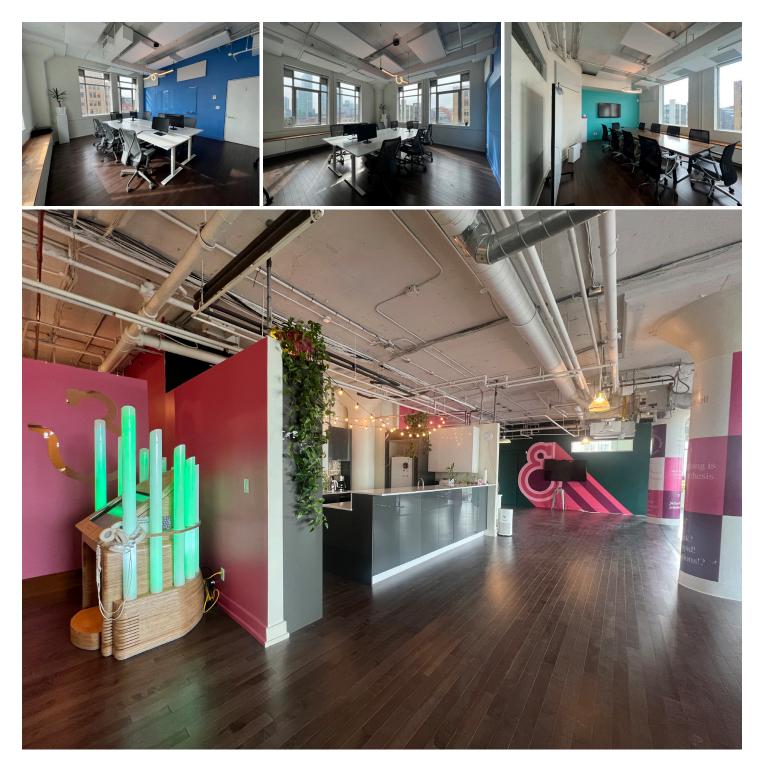

Stunning, modern, and inviting loft style office with versatile layout

### Property Highlights

- Fantastic, light filled corner space with glass on 3 sides.
- Mix of meeting rooms, offices with open space, work cafe and closed studio areas.
- This is a space where your employees will want to hang out!
- Landlord willing to extend term or lease on a direct basis.

### Suite 800: 6,228 SF

Carolyn Laidley Arn\*, Senior Vice President 416.649.5923 • claidleyarn@lennard.com

lennard.com