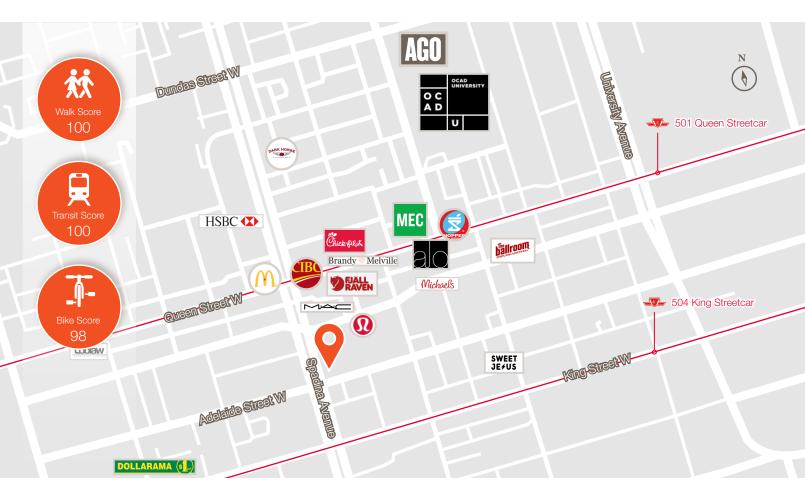

### Transit

119 Spadina Avenue intersect center and beyond. This bustling crossroads epitomizes Toronto's commitment to providing accessible and comprehensive transit options, seamlessly connecting residents and visitors to the pulse of the city.

### Amenities

119 Spadina Avenue is at the heart of Toronto's downtown, not only serve as a vital transit hub but also boast a plethora of amenities catering to residents and visitors alike. Surrounding the intersection, one finds an eclectic mix of restaurants offering diverse cuisines, trendy cafes perfect for a quick break, and boutique shops showcasing the latest fashion trends. Additionally, nearby parks provide serene green spaces for relaxation amidst the urban hustle, while cultural attractions such as galleries and theaters offer enriching experiences. With its blend of convenience, entertainment, and cultural offerings, the area around Adelaide and Spadina embodies the vibrant spirit of Toronto's downtown lifestyle.