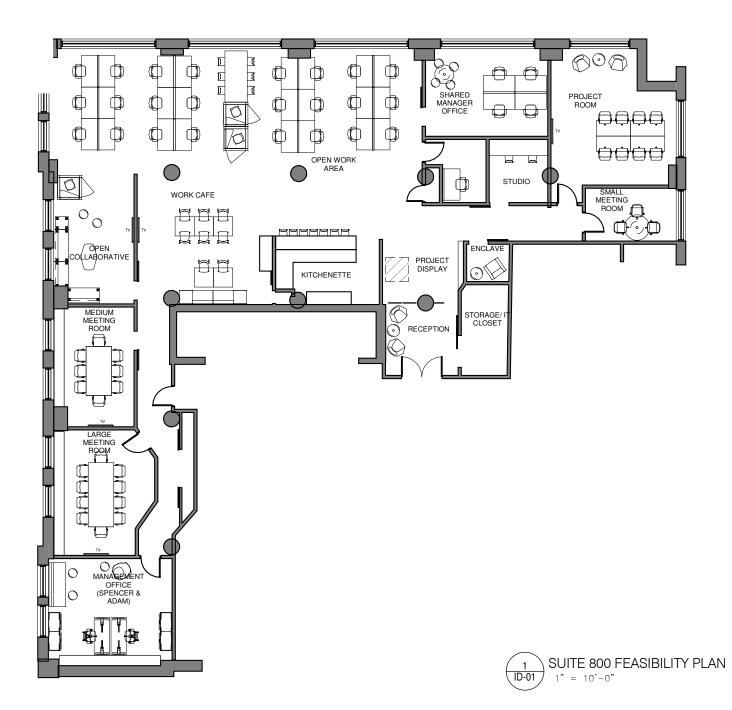

### Property Highlights

- Fantastic, light filled corner space with glass on 3 sides.
- Mix of meeting rooms, offices with open space, work cafe and closed studio areas.
- This is a space where your employees will want to hang out!
- Landlord willing to extend term or lease on a direct basis.

### Suite 800: 6,228 SF

Carolyn Laidley Arn\*, Senior Vice President 416.649.5923 • claidleyarn@lennard.com

lennard.com

### Suite 800: 6,228 SF

Carolyn Laidley Arn\*, Senior Vice President 416.649.5923 • claidleyarn@lennard.com

lennard.com

\*Sales Representative

### Suite 800: 6,228 SF

Carolyn Laidley Arn\*, Senior Vice President 416.649.5923 • claidleyarn@lennard.com

\*Sales Representative

Carolyn Laidley Arn\* Senior Vice President 416.649.5923 claidleyarn@lennard.com