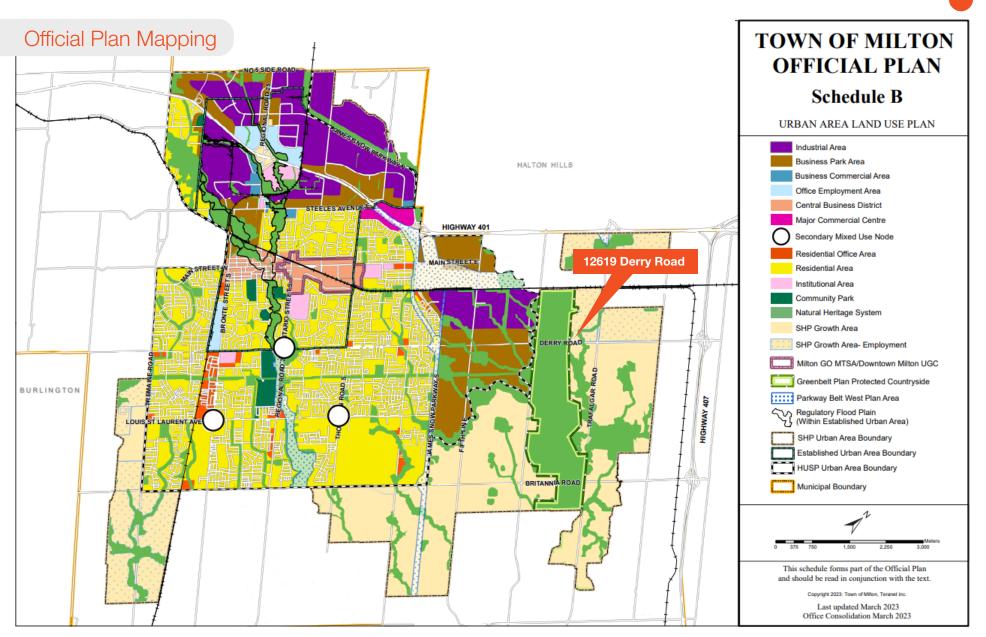

#### Property Summary:

- Prominent location on arterial road
- Urban status in Milton Official Plan
- Designated 'Major Transit Station Area' in Agerton Secondary Plan
- Permits Residential (towns & apartments) & Employment
- Adjacent to future GO station

Official Plan Status
Secondary Plan (Approval Pending)
Servicing To Area Underway