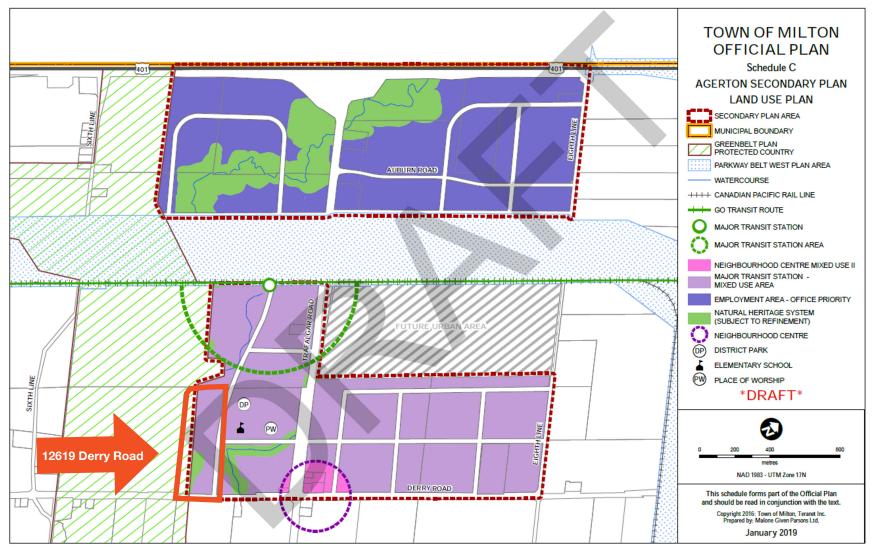

#### Property Summary:

- Prominent location on arterial road
- Urban status in Milton Official Plan
- Designated 'Major Transit Station Area' in Agerton Secondary Plan
- Permits Residential (towns & apartments) & Employment
- Adjacent to future GO station

#### Secondary Plan Draft Mapping

Statements and information contained are based on the information furnished by principals and sources which we deem reliable but for which we can assume no responsibility. Lennard Commercial Realty, Brokerage.