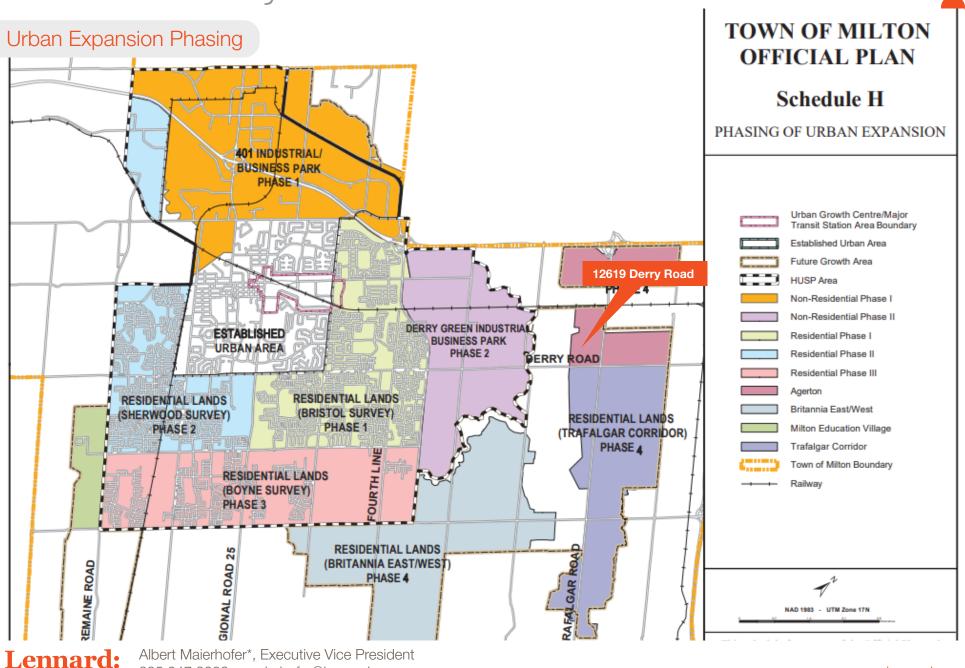

#### Property Summary:

- Prominent location on arterial road
- Urban status in Milton Official Plan
- Designated 'Major Transit Station Area' in Agerton Secondary Plan
- Permits Residential (towns & apartments) & Employment
- Adjacent to future GO station

Official Plan Status
Secondary Plan (Approval Pending)
Servicing To Area Underway