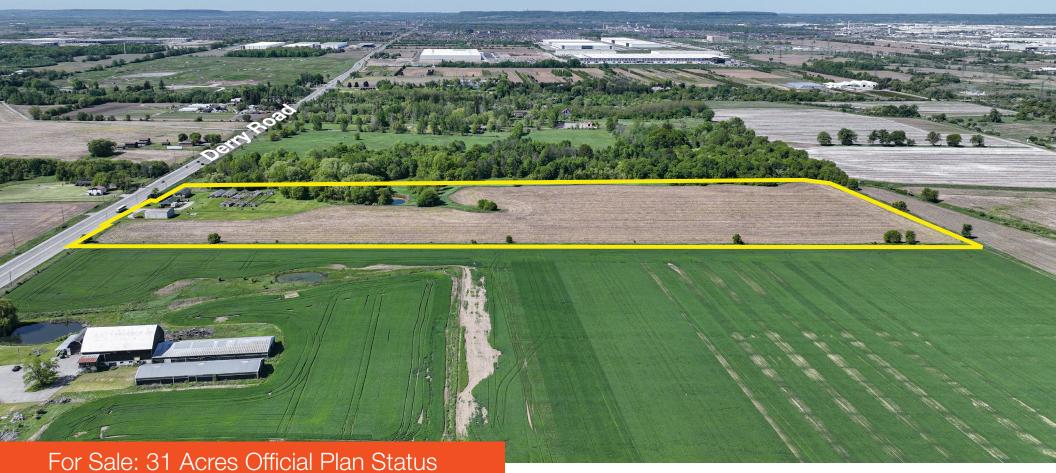

Official Plan Status
Secondary Plan (Approval Pending)
Servicing To Area Underway

#### Aerial View | Facing North West