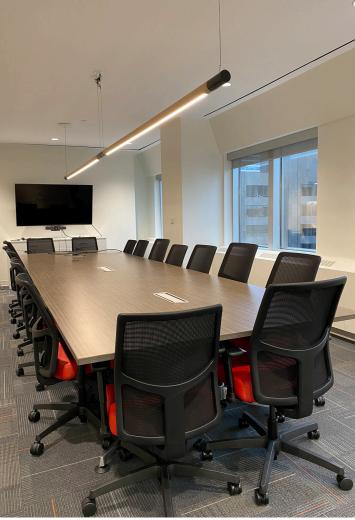

Fully Furnished Turnkey Office Available

Fully furnished turnkey office space located at the northeast corner of King Street W & York Street.

Suite

2500

Size

6,000 SF (approx)

Net Rent

Negotiable

#### Space Highlights

- Fully furnished, turnkey office space
- Short term, perfect for project space or swing space
- PATH Connection
- Ample of nearby amenities and restaurants

Suite 2500 Floor Plan - 6,000 SF (approx)