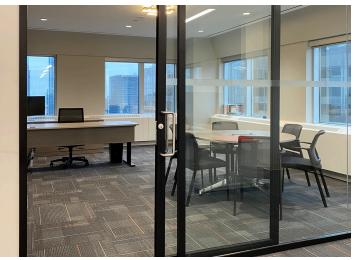

Fully Furnished Turnkey Office Available

Fully furnished turnkey office space located at the northeast corner of King Street W & York Street.

Suite

2500

Size

6,000 SF (approx)

Net Rent

Negotiable

#### Space Highlights

- Fully furnished, turnkey office space
- Short term, perfect for project space or swing space
- PATH Connection
- Ample of nearby amenities and restaurants

Suite 2500 Floor Plan - 6,000 SF (approx)