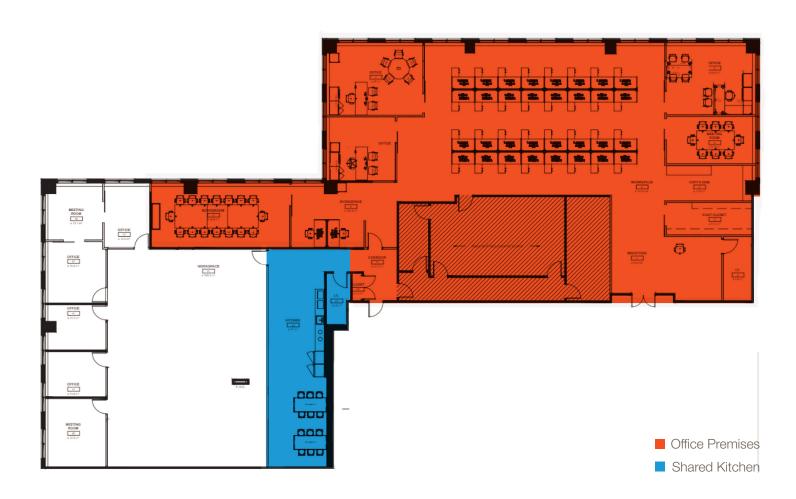

#### Space Highlights

- Fully furnished, turnkey office space
- Short term, perfect for project space or swing space
- PATH Connection
- Ample of nearby amenities and restaurants

Suite 2500 Floor Plan - 6,000 SF (approx)