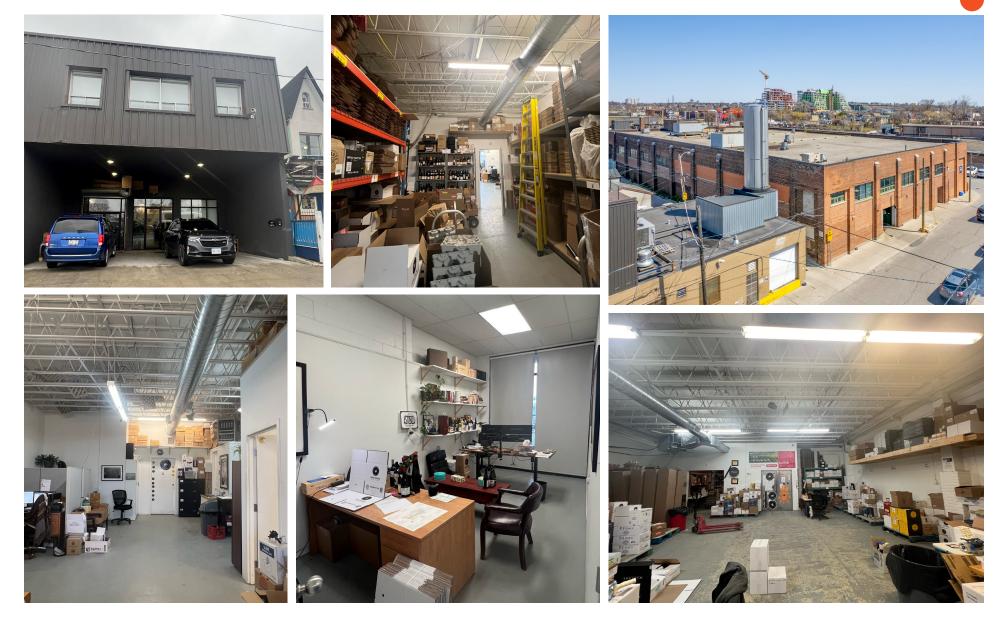

3,268 SF Industrial Unit Available in the Junction

lennard.com

3,268 SF of industrial space available for sublease located near Keele Street & St Clair Avenue W.

Available Space Unit 100: 3,268 SF

Zoning E 1.0 Employment Industrial

### Property Highlights

- Flexible Short Term Sublease Opportunity
- Many Uses Permitted
- Well located space in the Junction