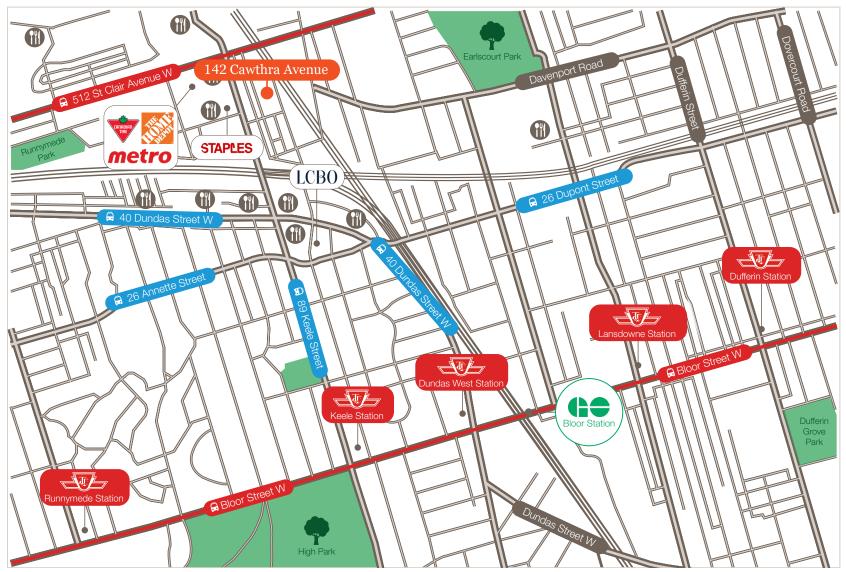

3,268 SF Industrial Unit Available in the Junction





lennard.com

3,268 SF of industrial space available for sublease located near Keele Street & St Clair Avenue W.



Available Space Unit 100: 3,268 SF



Zoning E 1.0 Employment Industrial



Availability June 1, 2024

Term Expiry September 29, 2026



Semi-Gross Rent
Contact Listing Agents

### Property Highlights

- Flexible Short Term Sublease Opportunity
- Many Uses Permitted
- Well located space in the Junction



### Listing Agents

Dillon Stanway\*\* Associate Vice President 416.649.5904 dstanway@lennard.com

\*Sales Representative \*\*Broker

#### William J. Dempsey\*\*

Partner 416.649.5940 wdempesy@lennard.com

#### Chris Marit\*

Vice President 416.649.5941 cmarit@lennard.com



### Lennard:

#### Amenities Map



### Lennard:



### Lennard:





### Lennard:

**Dillon Stanway\*\***, Associate Vice President 416.649.5904 | dstanway@lennard.com

William J. Dempsey\*\*, Partner 416.649.5940 | wdempesy@lennard.com

Chris Marit\*, Vice President 416.649.5941 | cmarit@lennard.com

200-55 University Avenue, Toronto 416.649.5920 lennard.com

#### \*Sales Representative \*\*Broke

Statements and information contained are based on the information furnished by principals and sources which we deem reliable but for which we can assume no responsibility. Lennard Commercial Realty, Brokerage.