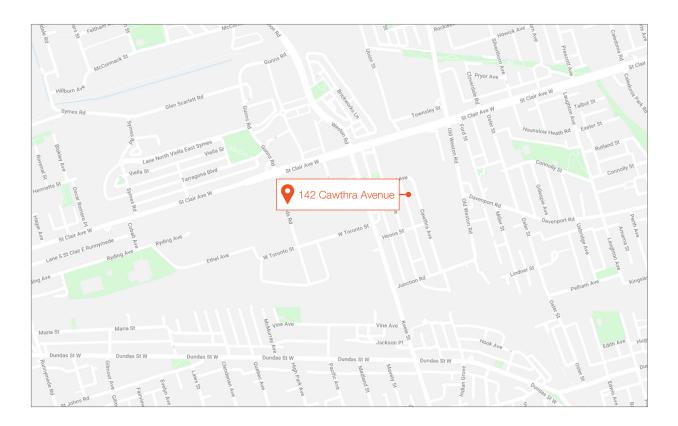

3,268 SF Industrial Unit Available in the Junction

lennard.com

3,268 SF of industrial space available for sublease located near Keele Street & St Clair Avenue W.

Available Space Unit 100: 3,268 SF

Zoning E 1.0 Employment Industrial