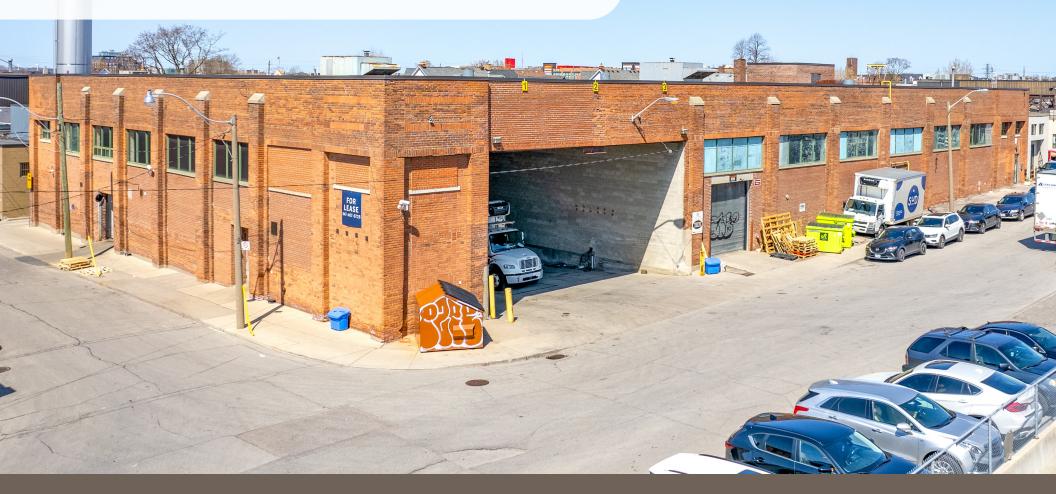

3,268 SF Industrial Unit Available in the Junction

lennard.com

3,268 SF of industrial space available for sublease located near Keele Street & St Clair Avenue W.

Available Space Unit 100: 3,268 SF

Zoning E 1.0 Employment Industrial

### Property Highlights

- Flexible Short Term Sublease Opportunity
- Many Uses Permitted
- Well located space in the Junction