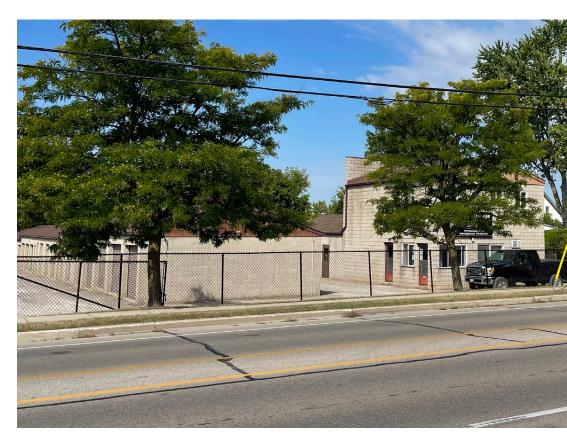

## **Property Highlights**

1710 Concession Road located in Cambridge, Ontario

Building Size 15,150 SF

Frontage

624.66 ft.

Lot Size

2.59 acres

Asking Price \$2,995,000

Zoning M2

Asset Type

Industrial Land / Self Storage

Area Influences

Major Highway / Public Transit

- > High Quality Business with stable income
- > Excess Land upside for additional storage development
- > Excellent opportunity for dynamic pricing