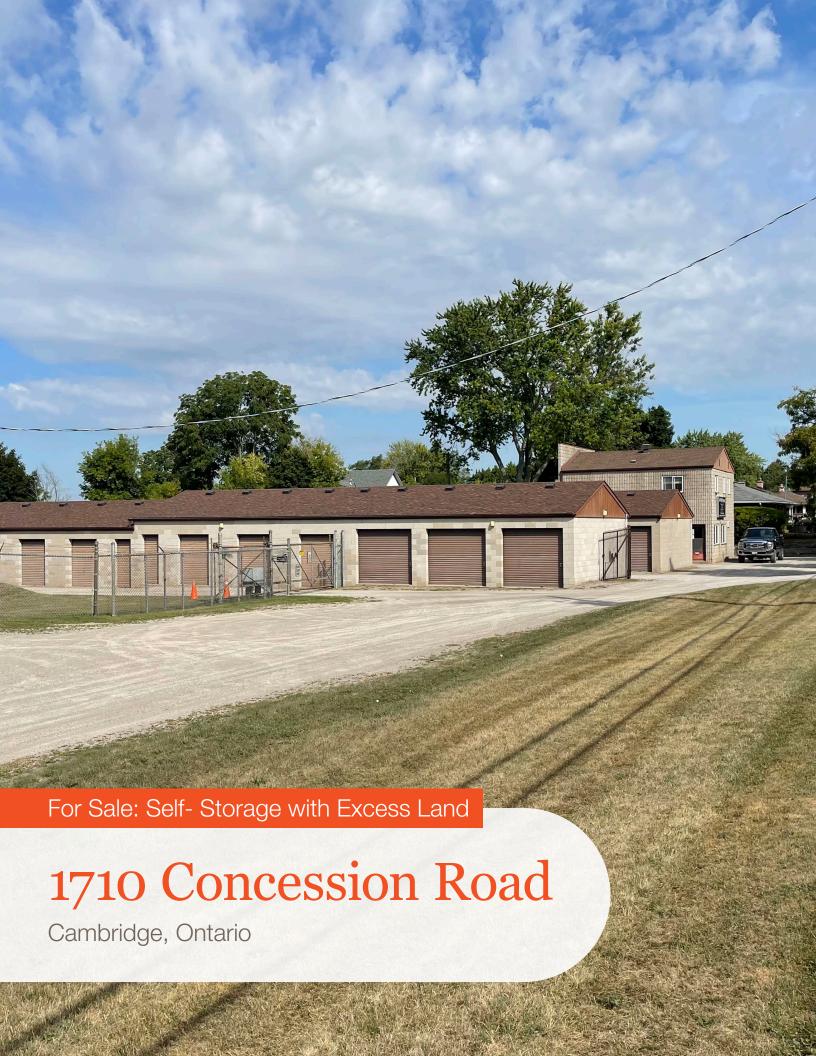

## **Property Highlights**

1710 Concession Road located in Cambridge, Ontario

Building Size 15,150 SF

Frontage

624.66 ft.

Lot Size

2.59 acres

Asking Price \$2,995,000

Zoning M2

Asset Type

Industrial Land / Self Storage

Area Influences

Major Highway / Public Transit

- > High Quality Business with stable income
- > Excess Land upside for additional storage development
- > Excellent opportunity for dynamic pricing