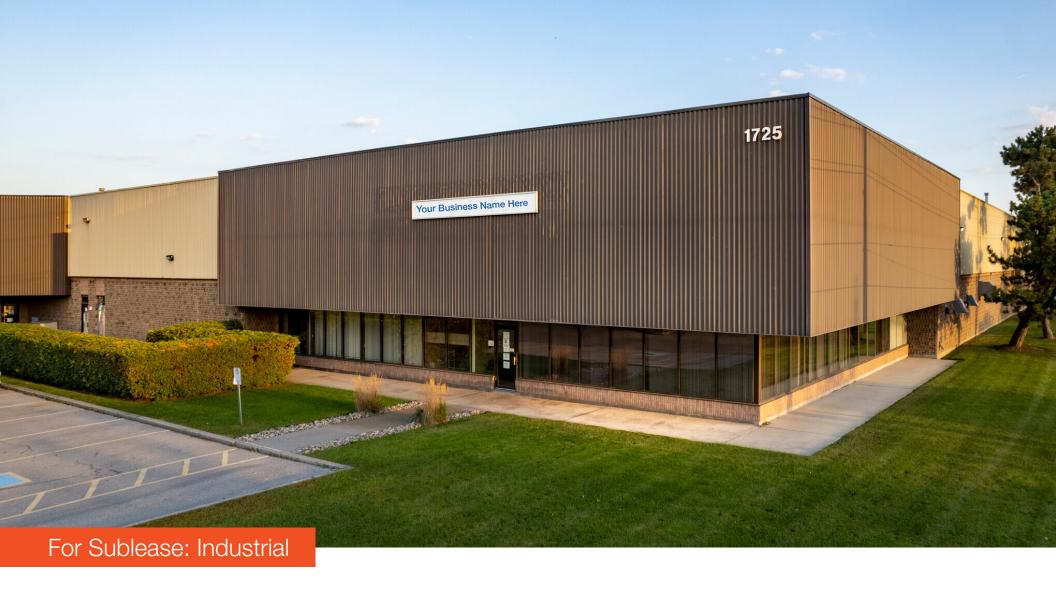

69,411SF Industrial Unit In Pickering

Here is where your business will *grow*.

69,411 SF of functional industrial unit at the corner of Brock Road and McPherson Court in a sought-after Pickering industrial pocket.

#### **Property Highlights**

- Well-maintained functional industrial unit
- Brock Road exposure
- Institutionally owned and operated
- Shipping apron depth of 94'
- 3 access points to the property
- Strong labor pool
- Direct access to Highway 401
- Close to Pickering Go Station and Ajax Go Station