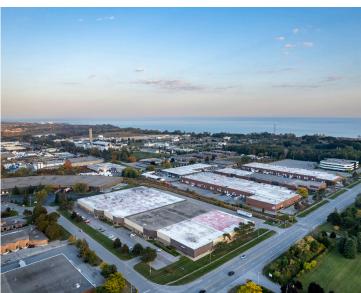

\$15.50 PSF



Listing Agent

Jonathan Gorenstein\* MBA, SIOR Partner 905.917.2044

jonathan@lennard.com

Paul Wells\*\*

Associate Vice President 416.275.3514 pwells@lennard.com

\*Broker \*\*Sales Representative

#### **Property Highlights**

- Well-maintained functional industrial unit
- Brock Road exposure
- Institutionally owned and operated
- Shipping apron depth of 94'
- 3 access points to the property
- Strong labor pool
- Direct access to Highway 401
- Close to Pickering Go Station and Ajax Go Station

### Floor Plan



#### Map of Location



#### What's Near By

- 1 Petro-Canada
- 2 Husky
- 3 Shell
- 4 RBC
- 5 CIBC
- 6 BMO
- **7** Loblaws
- 8 Walmart
- 9 Canadian Tire
- 10 Pickering Town Centre
- 11 Subway
- 12 Tim Hortons
- 13 Casino Pizza
- 14 Harvey's
- 15 Starbucks













A bright future for your business is right here.

### **Lennard:**

Jonathan Gorenstein\* MBA, SIOR Partner 905.917.2044 jonathan@lennard.com

Paul Wells\*\*
Associate Vice President
416.275.3514
pwells@lennard.com

209-1 Yorkdale Road, North York 905.752.2220