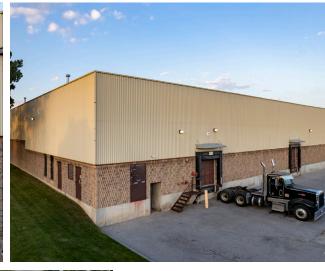

69,411SF Industrial Unit In Pickering

Here is where your business will *grow*.

69,411 SF of functional industrial unit at the corner of Brock Road and McPherson Court in a sought-after Pickering industrial pocket.

#### **Property Highlights**

- Well-maintained functional industrial unit
- Brock Road exposure
- Institutionally owned and operated
- Shipping apron depth of 94'
- 3 access points to the property
- Strong labor pool
- Direct access to Highway 401
- Close to Pickering Go Station and Ajax Go Station