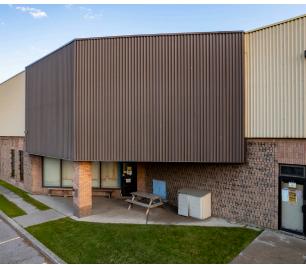

69,411SF Industrial Unit In Pickering

Here is where your business will *grow*.

69,411 SF of functional industrial unit at the corner of Brock Road and McPherson Court in a sought-after Pickering industrial pocket.

#### **Property Highlights**

- Well-maintained functional industrial unit
- Brock Road exposure
- Institutionally owned and operated
- Shipping apron depth of 94'
- 3 access points to the property
- Strong labor pool
- Direct access to Highway 401
- Close to Pickering Go Station and Ajax Go Station