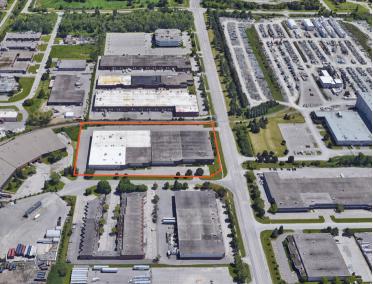

15.50 PSF



Listing Agent

Jonathan Gorenstein\* MBA, SIOR Partner 905.917.2044

jonathan@lennard.com

Paul Wells\*\*

Associate Vice President 416.275.3514 pwells@lennard.com

\*Broker \*\*Sales Representative

#### **Property Highlights**

- Well-maintained functional industrial unit
- Brock Road exposure
- Institutionally owned and operated
- Shipping apron depth of 94'
- 3 access points to the property
- Strong labor pool
- Direct access to Highway 401
- Close to Pickering Go Station and Ajax Go Station

### Floor Plan



#### Map of Location



#### What's Near By

- 1 Petro-Canada
- 2 Husky
- 3 Shell
- 4 RBC
- 5 CIBC
- 6 BMO
- **7** Loblaws
- 8 Walmart
- 9 Canadian Tire
- 10 Pickering Town Centre
- 11 Subway
- 12 Tim Hortons
- 13 Casino Pizza
- 14 Harvey's
- 15 Starbucks













A bright future for your business is right here.

### **Lennard:**

Jonathan Gorenstein\* MBA, SIOR Partner 905.917.2044 jonathan@lennard.com

Paul Wells\*\*
Associate Vice President
416.275.3514
pwells@lennard.com

209-1 Yorkdale Road, North York 905.752.2220