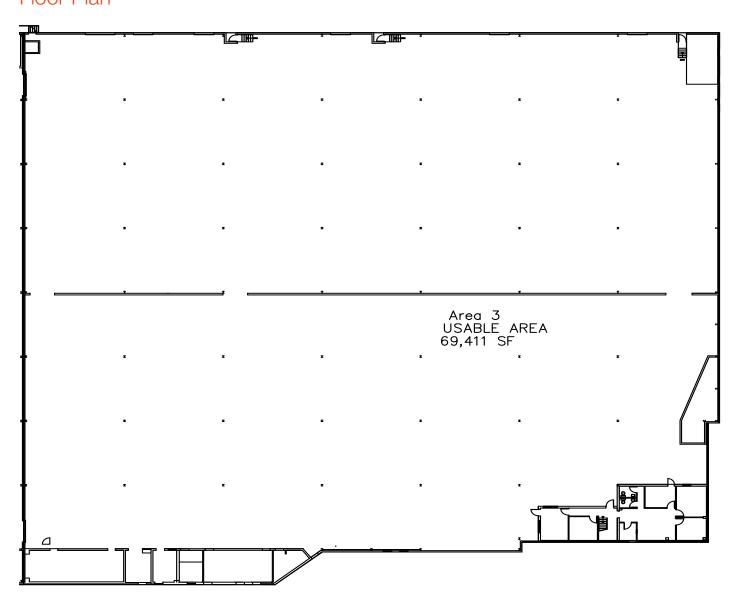

Total Area - Unit 1

69,411 SF

Office

3,471 SF

Industrial

65,940 SF

12 Truck Level Doors

Clear Height

### Floor Plan