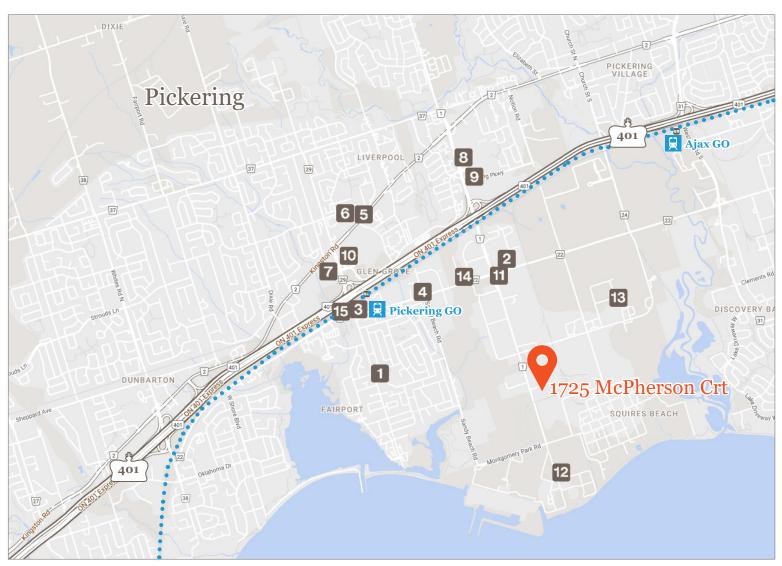

#### Map of Location

#### What's Near By

- 1 Petro-Canada
- 2 Husky
- 3 Shell
- 4 RBC
- 5 CIBC
- 6 BMO
- **7** Loblaws
- 8 Walmart
- 9 Canadian Tire
- 10 Pickering Town Centre
- 11 Subway
- 12 Tim Hortons
- 13 Casino Pizza
- 14 Harvey's
- 15 Starbucks