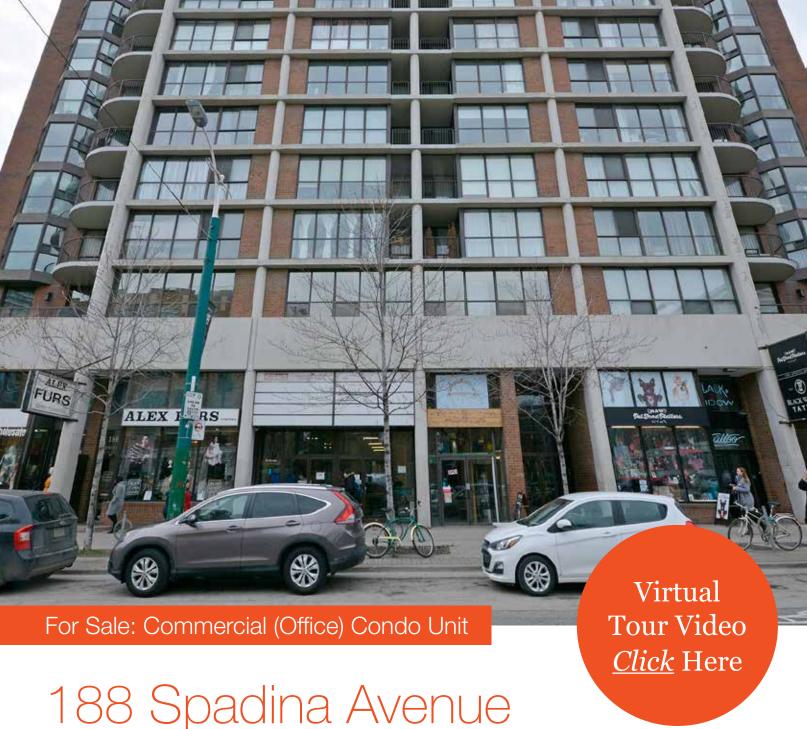

Rare Opportunity in the heart of Downtown West

### **Lennard:**

Here is where your business will grow.

Spectacular ground floor commercial condominium unit.

Condo Corporation

MTCC #713

Space

Units 6-9

Size

#### Property Highlights

- Priced to sell
- A hidden gem!
- Beautifully renovated and well-maintained ground floor condo at the base of a residential building
- Lofty, 18 foot high ceilings with open ductwork
- Combination of open space, offices, meeting rooms and a large bright kitchen/lounge
- Great layout for tech, professional services and not for profit
- Reception area accessible through wide interior arcade gallery off Spadina
- 2 storage lockers included on P1 level, approximately 320 SF