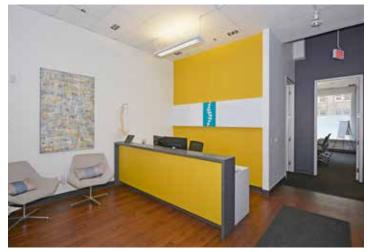

#### Property Highlights

- Priced to sell
- A hidden gem!
- Beautifully renovated and well-maintained ground floor condo at the base of a residential building
- Lofty, 18 foot high ceilings with open ductwork
- Combination of open space, offices, meeting rooms and a large bright kitchen/lounge
- Great layout for tech, professional services and not for profit
- Reception area accessible through wide interior arcade gallery off Spadina
- 2 storage lockers included on P1 level, approximately 320 SF

### Ground Floor of 188 Spadina Avenue

**Lennard:** 

Reception

Boardroom

Open Office Area

Reception

Open Ceilings

Open Office Area