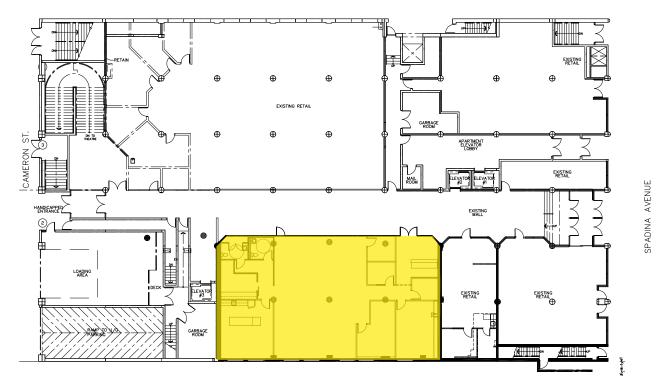

### Ground Floor of 188 Spadina Avenue

**Lennard:** 

Reception

Boardroom

Open Office Area

Reception

Open Ceilings

Open Office Area