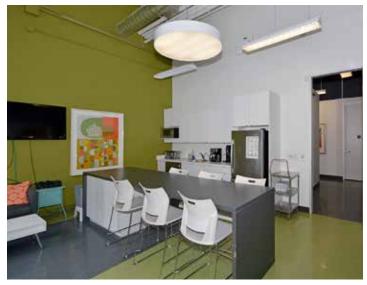

#### Property Highlights

- Priced to sell
- A hidden gem!
- Beautifully renovated and well-maintained ground floor condo at the base of a residential building
- Lofty, 18 foot high ceilings with open ductwork
- Combination of open space, offices, meeting rooms and a large bright kitchen/lounge
- Great layout for tech, professional services and not for profit
- Reception area accessible through wide interior arcade gallery off Spadina
- 2 storage lockers included on P1 level, approximately 320 SF

Open Office Area

Open Office Area

Kitchen-Lounge

Kitchen-Lounge

Executive Office

Executive Office

Copy/Mailroom

Washroom