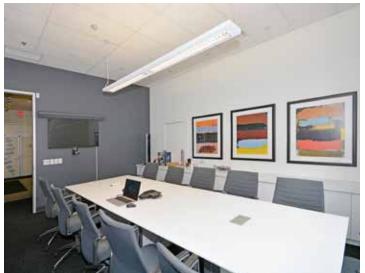

#### Property Highlights

- Priced to sell
- A hidden gem!
- Beautifully renovated and well-maintained ground floor condo at the base of a residential building
- Lofty, 18 foot high ceilings with open ductwork
- Combination of open space, offices, meeting rooms and a large bright kitchen/lounge
- Great layout for tech, professional services and not for profit
- Reception area accessible through wide interior arcade gallery off Spadina
- 2 storage lockers included on P1 level, approximately 320 SF

### Ground Floor of 188 Spadina Avenue

**Lennard:** 

Reception

Boardroom

Open Office Area

Reception

Open Ceilings

Open Office Area