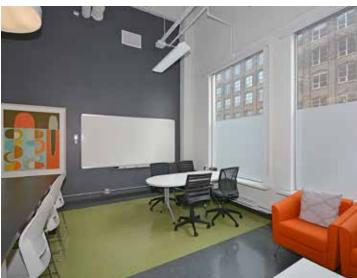

#### Property Highlights

- Priced to sell
- A hidden gem!
- Beautifully renovated and well-maintained ground floor condo at the base of a residential building
- Lofty, 18 foot high ceilings with open ductwork
- Combination of open space, offices, meeting rooms and a large bright kitchen/lounge
- Great layout for tech, professional services and not for profit
- Reception area accessible through wide interior arcade gallery off Spadina
- 2 storage lockers included on P1 level, approximately 320 SF

### Ground Floor of 188 Spadina Avenue

**Lennard:** 

Reception

Boardroom

Open Office Area

Reception

Open Ceilings

Open Office Area