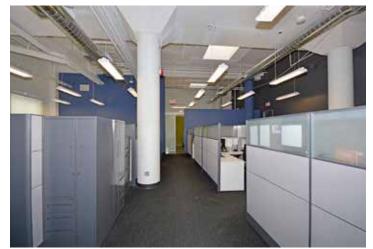

#### Property Highlights

- Priced to sell
- A hidden gem!
- Beautifully renovated and well-maintained ground floor condo at the base of a residential building
- Lofty, 18 foot high ceilings with open ductwork
- Combination of open space, offices, meeting rooms and a large bright kitchen/lounge
- Great layout for tech, professional services and not for profit
- Reception area accessible through wide interior arcade gallery off Spadina
- 2 storage lockers included on P1 level, approximately 320 SF

### Ground Floor of 188 Spadina Avenue

**Lennard:** 

Reception

Boardroom

Open Office Area

Reception

Open Ceilings

Open Office Area

Open Office Area

Open Office Area

Kitchen-Lounge

Kitchen-Lounge

Executive Office

Executive Office

Copy/Mailroom

Washroom