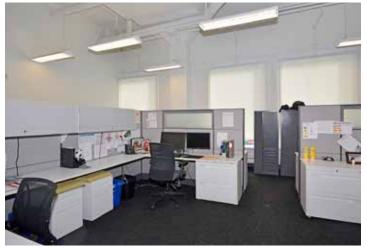

#### Property Highlights

- Priced to sell
- A hidden gem!
- Beautifully renovated and well-maintained ground floor condo at the base of a residential building
- Lofty, 18 foot high ceilings with open ductwork
- Combination of open space, offices, meeting rooms and a large bright kitchen/lounge
- Great layout for tech, professional services and not for profit
- Reception area accessible through wide interior arcade gallery off Spadina
- 2 storage lockers included on P1 level, approximately 320 SF