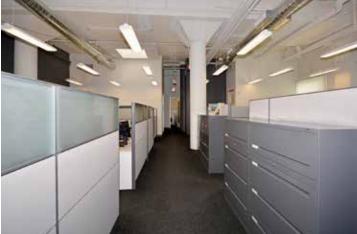

#### Property Highlights

- Priced to sell
- A hidden gem!
- Beautifully renovated and well-maintained ground floor condo at the base of a residential building
- Lofty, 18 foot high ceilings with open ductwork
- Combination of open space, offices, meeting rooms and a large bright kitchen/lounge
- Great layout for tech, professional services and not for profit
- Reception area accessible through wide interior arcade gallery off Spadina
- 2 storage lockers included on P1 level, approximately 320 SF