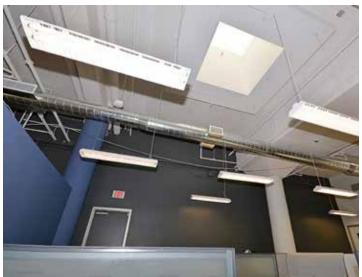

#### Property Highlights

- Priced to sell
- A hidden gem!
- Beautifully renovated and well-maintained ground floor condo at the base of a residential building
- Lofty, 18 foot high ceilings with open ductwork
- Combination of open space, offices, meeting rooms and a large bright kitchen/lounge
- Great layout for tech, professional services and not for profit
- Reception area accessible through wide interior arcade gallery off Spadina
- 2 storage lockers included on P1 level, approximately 320 SF