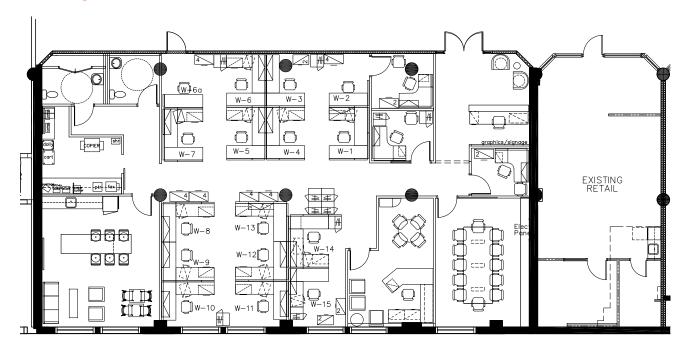

### Existing Floor Plan - Entire Suite

### Ground Floor of 188 Spadina Avenue

**Lennard:** 

Reception

Boardroom

Open Office Area

Reception

Open Ceilings

Open Office Area

Open Office Area

Open Office Area

Kitchen-Lounge

Kitchen-Lounge

Executive Office

Executive Office

Copy/Mailroom

Washroom