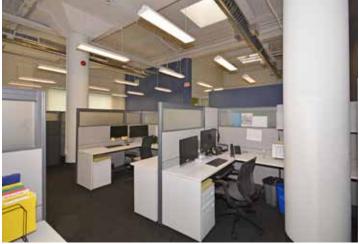

#### Property Highlights

- Priced to sell
- A hidden gem!
- Beautifully renovated and well-maintained ground floor condo at the base of a residential building
- Lofty, 18 foot high ceilings with open ductwork
- Combination of open space, offices, meeting rooms and a large bright kitchen/lounge
- Great layout for tech, professional services and not for profit
- Reception area accessible through wide interior arcade gallery off Spadina
- 2 storage lockers included on P1 level, approximately 320 SF