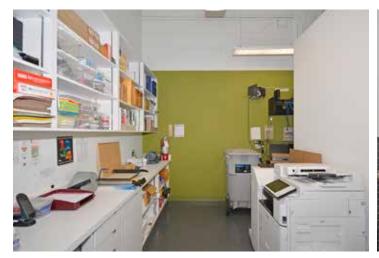

### Ground Floor of 188 Spadina Avenue

**Lennard:** 

Reception

Boardroom

Open Office Area

Reception

Open Ceilings

Open Office Area

Open Office Area

Open Office Area

Kitchen-Lounge

Kitchen-Lounge

Executive Office

Executive Office

Copy/Mailroom

Washroom