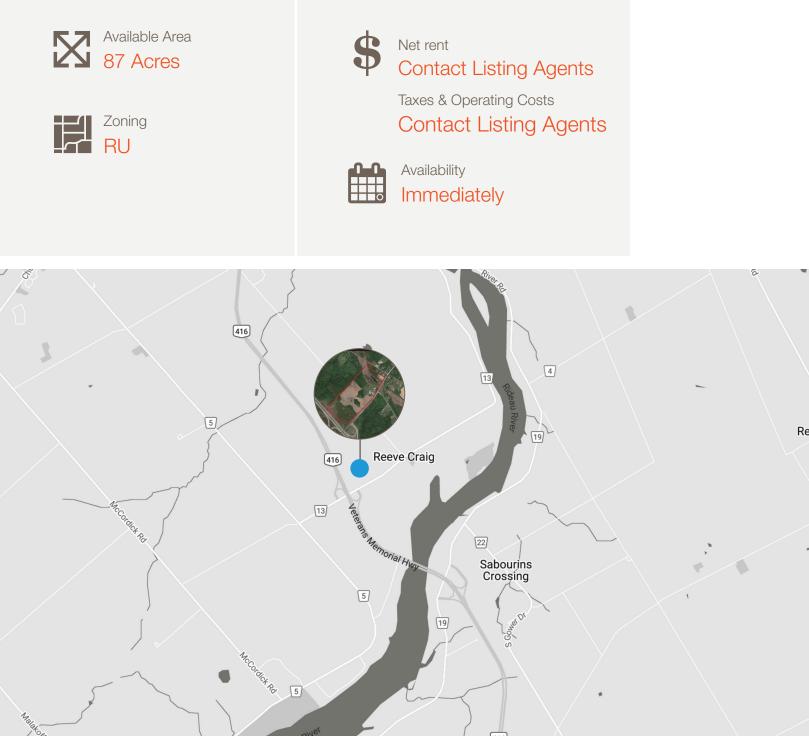

### **Property Highlights**

- Located in Kars Ontario
- Great design build opportunity
- Direct access to HWY 416
- 10-minute drive to the town of Kempville and town of Ogoode

# 2097 Dilworth Road

87 acres of land available for lease fronting on Dilworth Road and HWY 416.

Lennard:

lennard.com