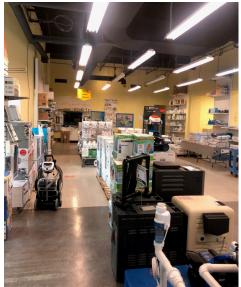

#### Lennard:

Here is where your business will *grow*.

11,000 SF industrial unit available for lease at Markham Road and Ellesmere Road in Toronto.

Space

11,000 SF

Retail Area

4,000 SF Divisible

Industrial Area

#### **Property Highlights**

- Great location, minutes from Hwy 401 & TTC accessible
- Part of retail complex facing Ellesmere Road
- Combination showroom and warehouse
- Retail area air conditioned
- 200 amps service
- Ideal for wholesale, distribution (Retail Showroom)
- Good signage exposure in the complex