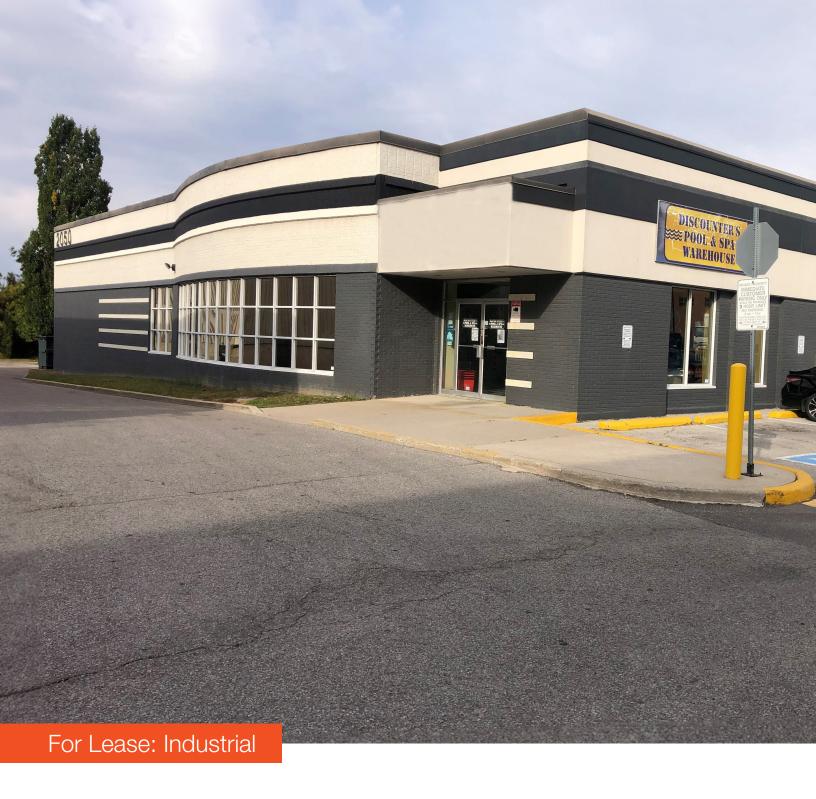

Outstanding 11,000 SF Industrial Unit

#### Lennard:

Here is where your business will *grow*.

11,000 SF industrial unit available for lease at Markham Road and Ellesmere Road in Toronto.

Space

11,000 SF

Retail Area

4,000 SF Divisible

Industrial Area

#### **Property Highlights**

- Great location, minutes from Hwy 401 & TTC accessible
- Part of retail complex facing Ellesmere Road
- Combination showroom and warehouse
- Retail area air conditioned
- 200 amps service
- Ideal for wholesale, distribution (Retail Showroom)
- Good signage exposure in the complex