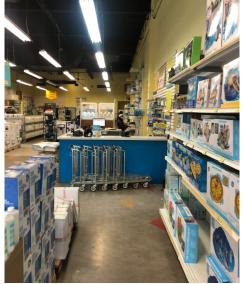

#### Lennard:

Here is where your business will *grow*.

11,000 SF industrial unit available for lease at Markham Road and Ellesmere Road in Toronto.

Space

11,000 SF

Retail Area

4,000 SF Divisible

Industrial Area

#### **Property Highlights**

- Great location, minutes from Hwy 401 & TTC accessible
- Part of retail complex facing Ellesmere Road
- Combination showroom and warehouse
- Retail area air conditioned
- 200 amps service
- Ideal for wholesale, distribution (Retail Showroom)
- Good signage exposure in the complex