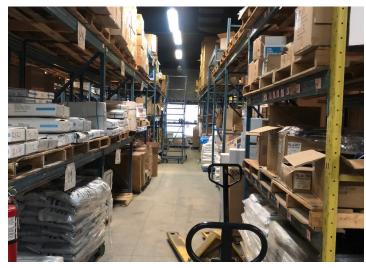

#### Lennard:

Here is where your business will *grow*.

11,000 SF industrial unit available for lease at Markham Road and Ellesmere Road in Toronto.

Space

11,000 SF

Retail Area

4,000 SF Divisible

Industrial Area

#### **Property Highlights**

- Great location, minutes from Hwy 401 & TTC accessible
- Part of retail complex facing Ellesmere Road
- Combination showroom and warehouse
- Retail area air conditioned
- 200 amps service
- Ideal for wholesale, distribution (Retail Showroom)
- Good signage exposure in the complex