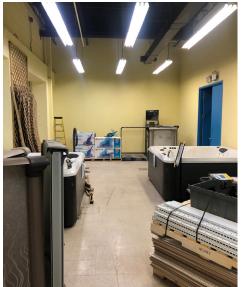

#### Lennard:

Here is where your business will *grow*.

11,000 SF industrial unit available for lease at Markham Road and Ellesmere Road in Toronto.

Space

11,000 SF

Retail Area

4,000 SF Divisible

Industrial Area

#### **Property Highlights**

- Great location, minutes from Hwy 401 & TTC accessible
- Part of retail complex facing Ellesmere Road
- Combination showroom and warehouse
- Retail area air conditioned
- 200 amps service
- Ideal for wholesale, distribution (Retail Showroom)
- Good signage exposure in the complex