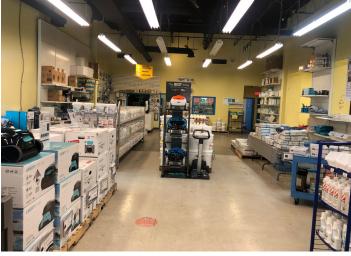

#### **Property Highlights**

- Great location, minutes from Hwy 401 & TTC accessible
- Part of retail complex facing Ellesmere Road
- Combination showroom and warehouse
- Retail area air conditioned
- 200 amps service
- Ideal for wholesale, distribution (Retail Showroom)
- Good signage exposure in the complex