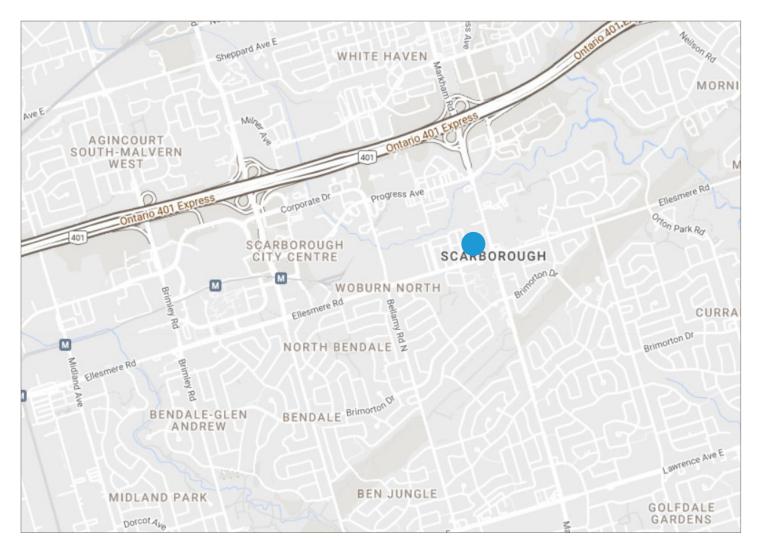

#### What's Near By

2050 Ellesmere Road is located at the corner of Markham Road and Ellesmere Road in Scarborough. This industrial unit has easy access to Scarborough Centre Subway Station and is only a few minutes away from Scarborough Town Centre as well as Ontario 401 Express.