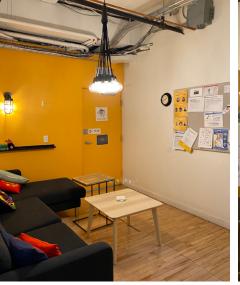

### **Property Highlights**

- High-end brick & beam, in move-in condition
- Windows on three (3) sides (sawtooth)
- Elevator exposure
- 7 window offices, 7 internal "flex" offices, large open desk work areas, boardroom (15 chairs approx.), meeting room on glass, internal shower and wc, amazing employee lounge/kitchen town hall, very functional layout!!
- Steps to Metro Hall PATH!!

### Photos