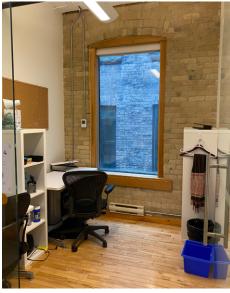

### **Property Highlights**

- High-end brick & beam, in move-in condition
- Windows on three (3) sides (sawtooth)
- Elevator exposure
- 7 window offices, 7 internal "flex" offices, large open desk work areas, boardroom (15 chairs approx.), meeting room on glass, internal shower and wc, amazing employee lounge/kitchen town hall, very functional layout!!
- Steps to Metro Hall PATH!!

### Photos