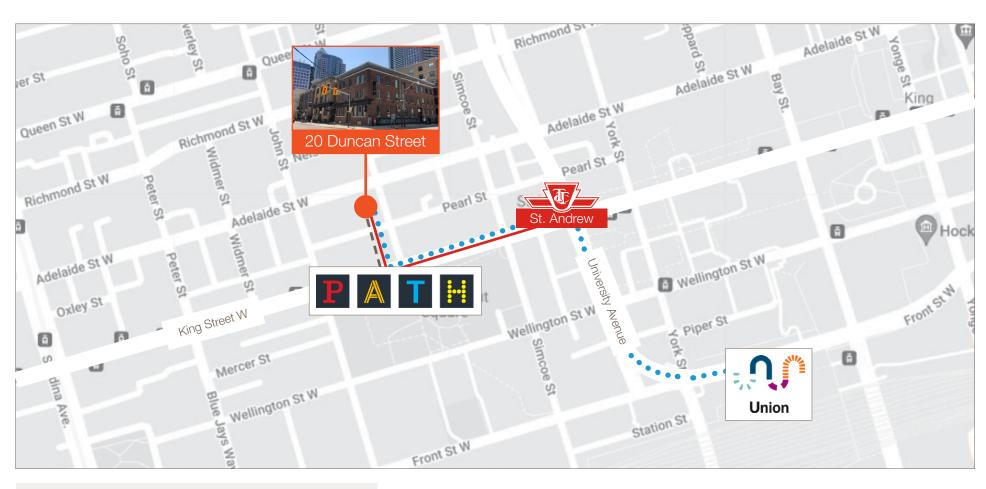

Spectacular Brick & Beam Office Space Close to the PATH!

5,495 SF of office space available for lease at the Southwest corner of Adelaide Street W and Duncan Street.

Suite

201

Available Space

5,495 SF

Availability

### **Property Highlights**

- High-end brick & beam, in move-in condition
- Windows on three (3) sides (sawtooth)
- Elevator exposure
- 7 window offices, 7 internal "flex" offices, large open desk work areas, boardroom (15 chairs approx.), meeting room on glass, internal shower and wc, amazing employee lounge/kitchen town hall, very functional layout!!
- Steps to Metro Hall PATH!!