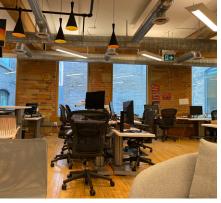

**Immediately** 



Net Rent

Negotiable

Additional Rent

\$21.65 (2024 Est.)

(Includes in suite hydro; janitorial extra)



Virtual Tour

Click Here to View

Awesome Leaseholds!

Free Rent Negotiable!

### **Property Highlights**

- High-end brick & beam, in move-in condition
- Windows on three (3) sides (sawtooth)
- Elevator exposure
- 7 window offices, 7 internal "flex" offices, large open desk work areas, boardroom (15 chairs approx.), meeting room on glass, internal shower and wc, amazing employee lounge/kitchen town hall, very functional layout!!
- Steps to Metro Hall PATH!!





Listing Agents

#### Noah Freeman

Sales Representative 416.649.5946 nfreeman@lennard.com

#### Paul Cheevers\*

Senior Vice President 416.649.5949 pcheevers@lennard.com

\*Broker









### Photos













### Photos













## **Lennard:**

Noah Freeman, Sales Representative 416.649.5946

nfreeman@lennard.com

Paul Cheevers\*, Senior Vice President 416.649.5949 pcheevers@lennard.com

200-55 University Avenue, Toronto 416.649.5920 lennard.com

\*Brokei

Statements and information contained are based on the information furnished by principals and sources which we deem reliable but for which we can assume no responsibility. Lennard Commercial Realty, Brokerage.