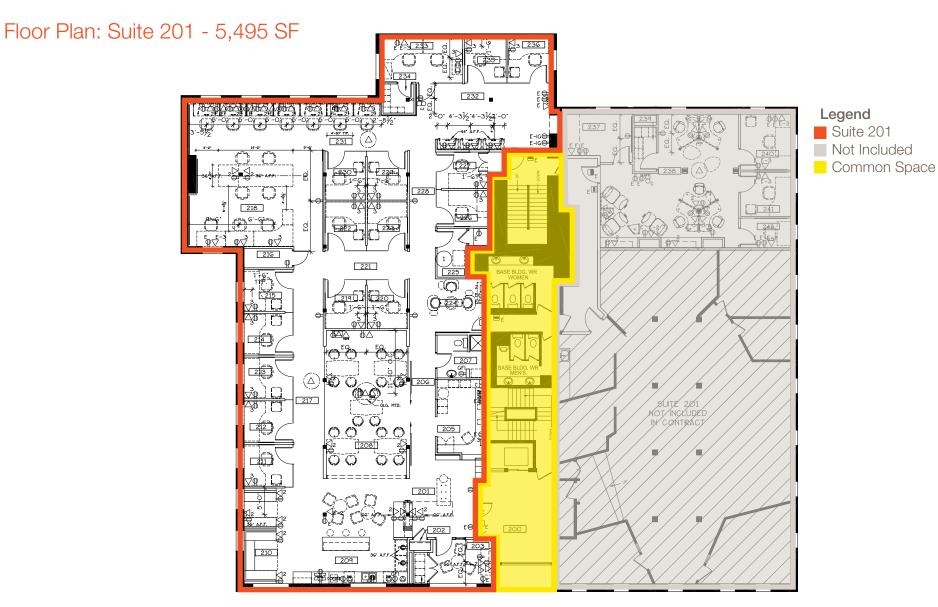

Spectacular Brick & Beam Office Space Close to the PATH!

5,495 SF of office space available for lease at the Southwest corner of Adelaide Street W and Duncan Street.

Suite

201

Available Space

5,495 SF

Availability

### **Property Highlights**

- High-end brick & beam, in move-in condition
- Windows on three (3) sides (sawtooth)
- Elevator exposure
- 7 window offices, 7 internal "flex" offices, large open desk work areas, boardroom (15 chairs approx.), meeting room on glass, internal shower and wc, amazing employee lounge/kitchen town hall, very functional layout!!
- Steps to Metro Hall PATH!!