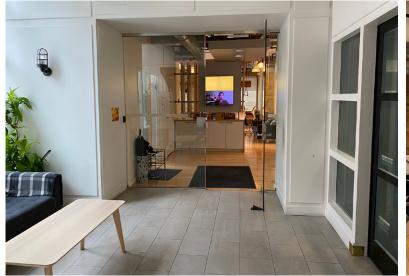

### **Property Highlights**

- High-end brick & beam, in move-in condition
- Windows on three (3) sides (sawtooth)
- Elevator exposure
- 7 window offices, 7 internal "flex" offices, large open desk work areas, boardroom (15 chairs approx.), meeting room on glass, internal shower and wc, amazing employee lounge/kitchen town hall, very functional layout!!
- Steps to Metro Hall PATH!!

### Photos