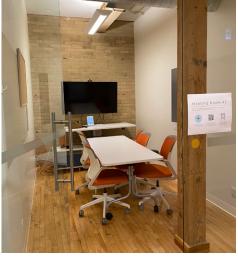

### **Property Highlights**

- High-end brick & beam, in move-in condition
- Windows on three (3) sides (sawtooth)
- Elevator exposure
- 7 window offices, 7 internal "flex" offices, large open desk work areas, boardroom (15 chairs approx.), meeting room on glass, internal shower and wc, amazing employee lounge/kitchen town hall, very functional layout!!
- Steps to Metro Hall PATH!!

### Photos