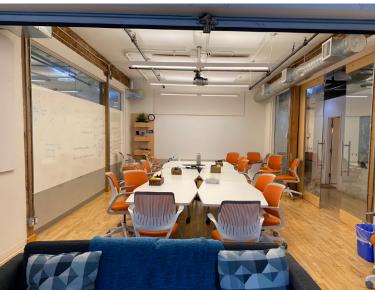

### **Property Highlights**

- High-end brick & beam, in move-in condition
- Windows on three (3) sides (sawtooth)
- Elevator exposure
- 7 window offices, 7 internal "flex" offices, large open desk work areas, boardroom (15 chairs approx.), meeting room on glass, internal shower and wc, amazing employee lounge/kitchen town hall, very functional layout!!
- Steps to Metro Hall PATH!!

### Photos