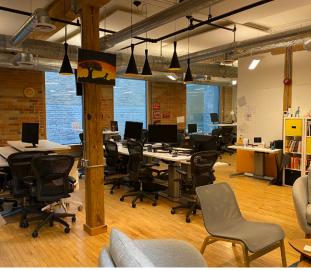

### **Property Highlights**

- High-end brick & beam, in move-in condition
- Windows on three (3) sides (sawtooth)
- Elevator exposure
- 7 window offices, 7 internal "flex" offices, large open desk work areas, boardroom (15 chairs approx.), meeting room on glass, internal shower and wc, amazing employee lounge/kitchen town hall, very functional layout!!
- Steps to Metro Hall PATH!!

### Photos