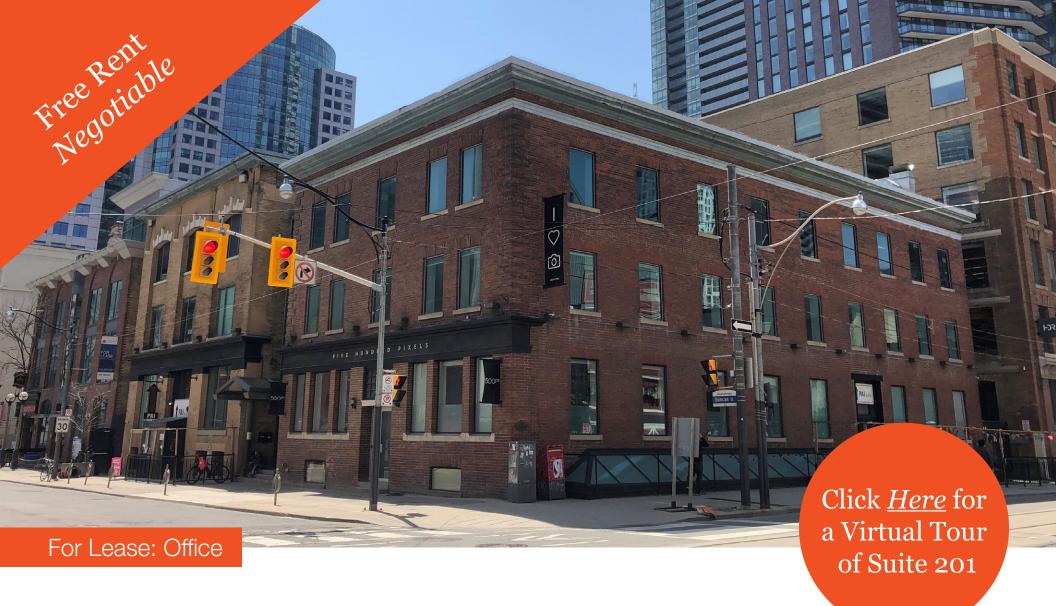

Spectacular Brick & Beam Office Space Close to the PATH!

5,495 SF of office space available for lease at the Southwest corner of Adelaide Street W and Duncan Street.

Suite

201

Available Space

5,495 SF

Availability

**Immediately** 

Net Rent

Negotiable

Additional Rent

\$21.65 (2024 Est.)

(Includes in suite hydro; janitorial extra)

Virtual Tour

Click Here to View

Awesome Leaseholds!

Free Rent Negotiable!

### **Property Highlights**

- High-end brick & beam, in move-in condition
- Windows on three (3) sides (sawtooth)
- Elevator exposure
- 7 window offices, 7 internal "flex" offices, large open desk work areas, boardroom (15 chairs approx.), meeting room on glass, internal shower and wc, amazing employee lounge/kitchen town hall, very functional layout!!
- Steps to Metro Hall PATH!!