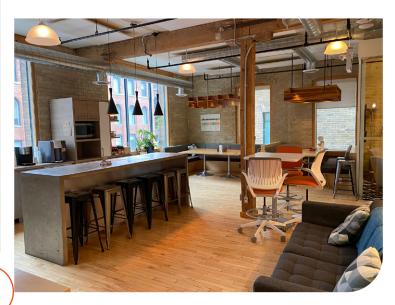

### **Property Highlights**

- High-end brick & beam, in move-in condition
- Windows on three (3) sides (sawtooth)
- Elevator exposure
- 7 window offices, 7 internal "flex" offices, large open desk work areas, boardroom (15 chairs approx.), meeting room on glass, internal shower and wc, amazing employee lounge/kitchen town hall, very functional layout!!
- Steps to Metro Hall PATH!!

### Photos