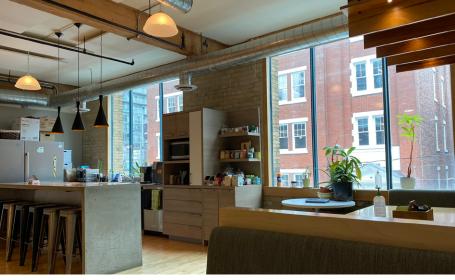

### **Property Highlights**

- High-end brick & beam, in move-in condition
- Windows on three (3) sides (sawtooth)
- Elevator exposure
- 7 window offices, 7 internal "flex" offices, large open desk work areas, boardroom (15 chairs approx.), meeting room on glass, internal shower and wc, amazing employee lounge/kitchen town hall, very functional layout!!
- Steps to Metro Hall PATH!!

### Photos