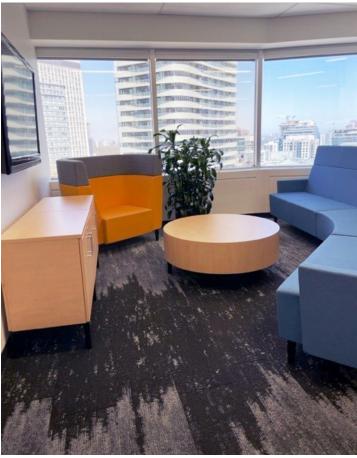

Suite 2301A: 10,790 SF

### Space Highlights

- Built-out with very high-end leasehold improvements
- Fully TURNKEY, furnished layout with a mix of private offices, meeting rooms and open collaborative spaces
- Spectacular views from the 23rd floor
- Direct double glass door elevator exposure
- 1st floor of the upper bank = express elevator to 23rd floor