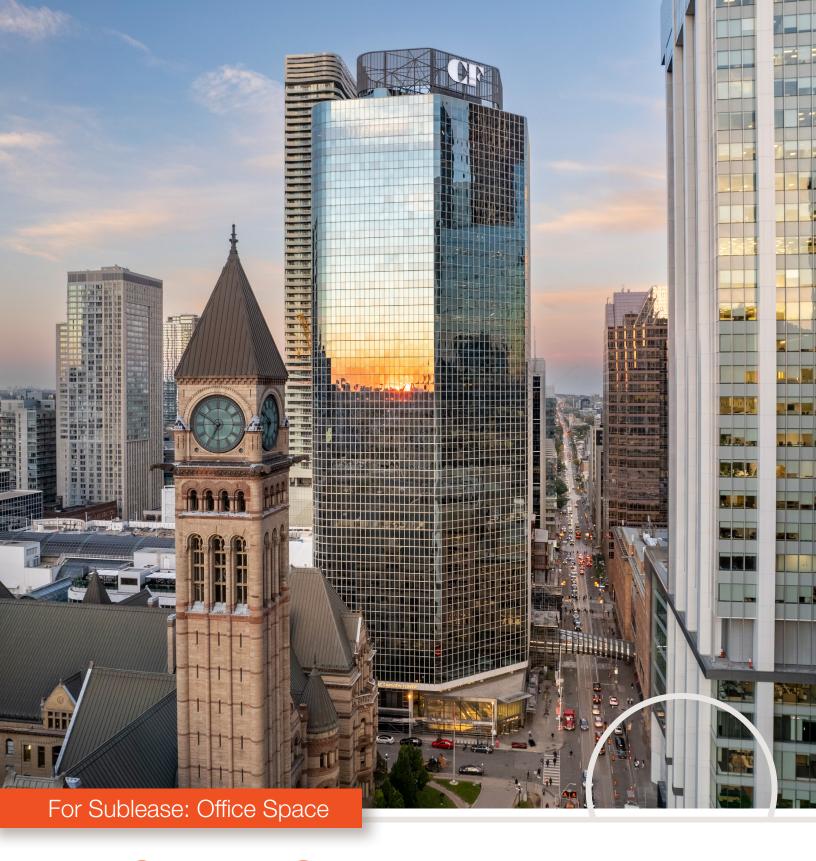

Office Space for Sublease in Downtown Toronto

Lennard:

200-55 University Avenue, Toronto 416.649.5920

Office space located at the northeast corner of Queen Street W & James Street situated in the heart of the city's bustling financial and entertainment district.

### What's Near By

20 Queen Street W is located in the Financial District of Toronto, which is a bustling and vibrant neighborhood with many high-rise buildings, offices, and financial institutions. The streets are lined with modern skyscrapers, and the area is always buzzing with activity during business hours.