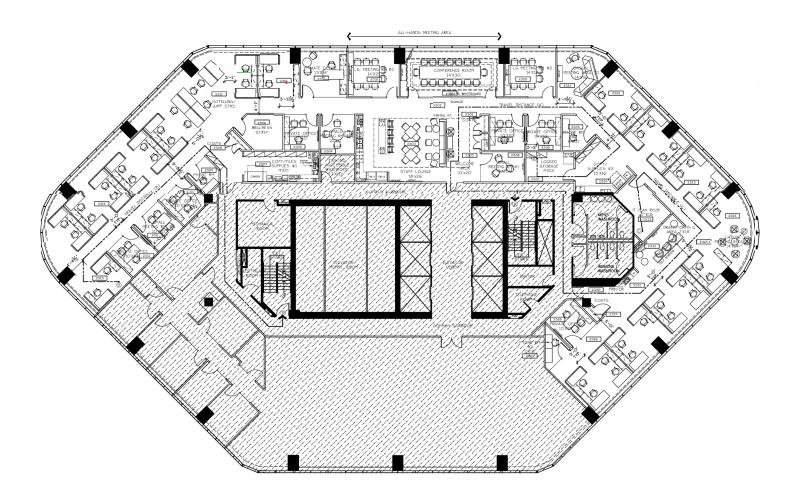

Suite 2301A: 10,790 SF

### Space Highlights

- Built-out with very high-end leasehold improvements
- Fully TURNKEY, furnished layout with a mix of private offices, meeting rooms and open collaborative spaces
- Spectacular views from the 23rd floor
- Direct double glass door elevator exposure
- 1st floor of the upper bank = express elevator to 23rd floor