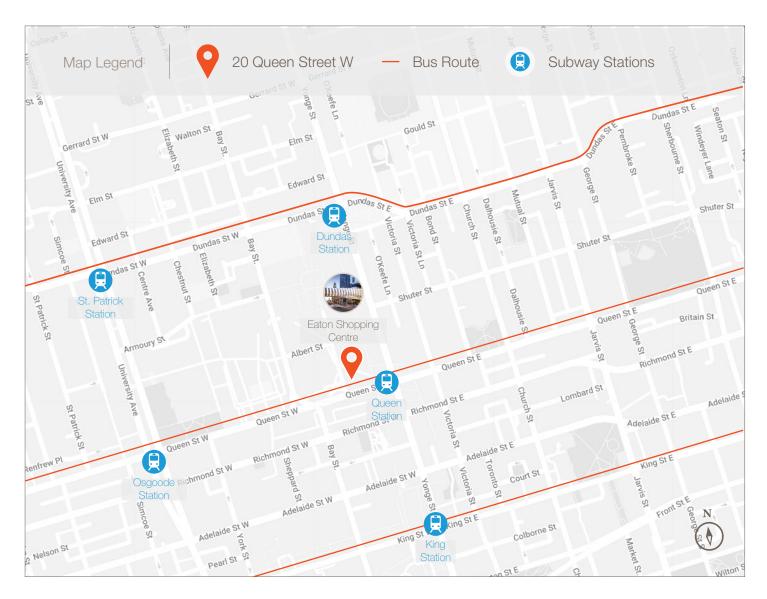

### What's Near By

20 Queen Street W is located in the Financial District of Toronto, which is a bustling and vibrant neighborhood with many high-rise buildings, offices, and financial institutions. The streets are lined with modern skyscrapers, and the area is always buzzing with activity during business hours.

There are many restaurants, cafes, and shops around the area, catering to the needs of the office workers and visitors. The Toronto Eaton Centre, a large shopping mall, is located nearby, as well as the PATH, a vast underground network of shops, restaurants, and services.

20 Queen Street W is served by several streetcar lines that run along Queen Street, including the 501 Queen and is 3 minute walk away from Queen Subway Station Streetcar.

Statements and information contained are based on the information furnished by principals and sources which we deem reliable but for which we can assume no responsibility. Lennard Commercial Realty, Brokerage 2023.