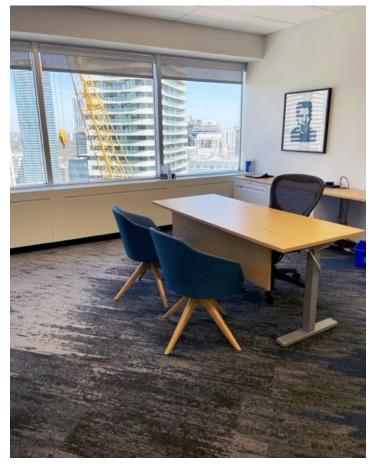

### Space Highlights

- Built-out with very high-end leasehold improvements
- Fully TURNKEY, furnished layout with a mix of private offices, meeting rooms and open collaborative spaces
- Spectacular views from the 23rd floor
- Direct double glass door elevator exposure
- 1st floor of the upper bank = express elevator to 23rd floor