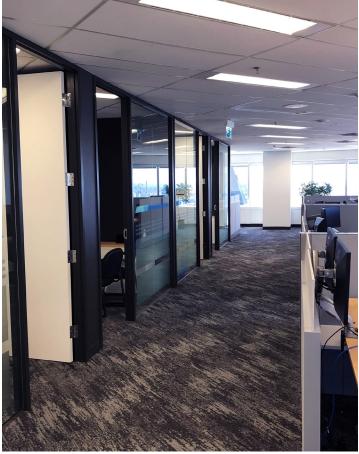

### Space Highlights

- Built-out with very high-end leasehold improvements
- Fully TURNKEY, furnished layout with a mix of private offices, meeting rooms and open collaborative spaces
- Spectacular views from the 23rd floor
- Direct double glass door elevator exposure
- 1st floor of the upper bank = express elevator to 23rd floor