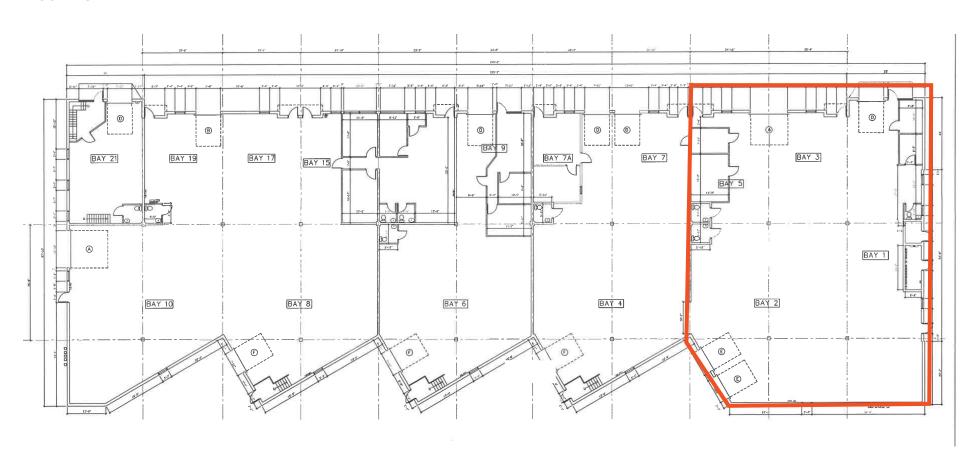

t

#### Ian Shackell\*

Partner

D. 613.963.2633 C. 613.761.0177 ishackell@lennard.com

#### Matt Shackell\*

Vice President

D. 613.963.2636C. 613.612.8812mshackell@lennard.com

#### Lavel Tiwana

Sales Representative

D. 613.963.2635C. 613.416.4666Itiwana@lennard.com

\*Sales Representative

### Property Highlights

- Approximately 7,115 SF of warehouse space
- Located within the Hunt Club and Walkley submarket, an established industrial neighbourhood within Ottawa's east end.
- The property is a multi-tenant industrial and commercial building.
- Close proximity to Highway 417 and other important local arterials.
- The property offers convenient access to a variety of tenant amenities such as Subway, A&W Canada, Boston Pizza, Tim Horton's and McDonald's.

### Lennard:



### Floor Plan



### Lennard:



### Photos













Lennard:



#### **Location Map**









### **Lennard:**

lan Shackell\*, Partner D. 613.963.2633 C. 613.761.0177 ishackell@lennard.com

Matt Shackell\*, Vice President D. 613.963.2636 C. 613.612.8812 mshackell@lennard.com

Lavel Tiwana, Sales Representative D. 613.963.2635 C. 613.416.4666 Itiwana@lennard.com

333 Preston Street, Suite 420 Ottawa, ON K1S 5N4 613.963.2640

lennard.com

\*Sales Representative

Statements and information contained are based on the information furnished by principals and sources which we deem reliable but for which we can assume no responsibility. Lennard Commercial Realty, Brokerage 2023.