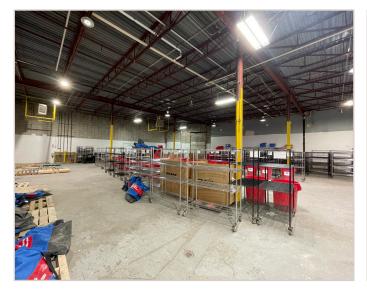

r

D. 613.963.2633 C. 613.761.0177 ishackell@lennard.com

#### Matt Shackell\*

Vice President

D. 613.963.2636C. 613.612.8812mshackell@lennard.com

#### Lavel Tiwana

Sales Representative

D. 613.963.2635C. 613.416.4666Itiwana@lennard.com

\*Sales Representative

### Property Highlights

- Approximately 7,115 SF of warehouse space
- Located within the Hunt Club and Walkley submarket, an established industrial neighbourhood within Ottawa's east end.
- The property is a multi-tenant industrial and commercial building.
- Close proximity to Highway 417 and other important local arterials.
- The property offers convenient access to a variety of tenant amenities such as Subway, A&W Canada, Boston Pizza, Tim Horton's and McDonald's.

### Lennard:



### Floor Plan



### Lennard:



### Photos













Lennard:



#### **Location Map**









### **Lennard:**

lan Shackell\*, Partner D. 613.963.2633 C. 613.761.0177 ishackell@lennard.com

Matt Shackell\*, Vice President D. 613.963.2636 C. 613.612.8812 mshackell@lennard.com

Lavel Tiwana, Sales Representative D. 613.963.2635 C. 613.416.4666 Itiwana@lennard.com

333 Preston Street, Suite 420 Ottawa, ON K1S 5N4 613.963.2640

lennard.com

\*Sales Representative

Statements and information contained are based on the information furnished by principals and sources which we deem reliable but for which we can assume no responsibility. Lennard Commercial Realty, Brokerage 2023.