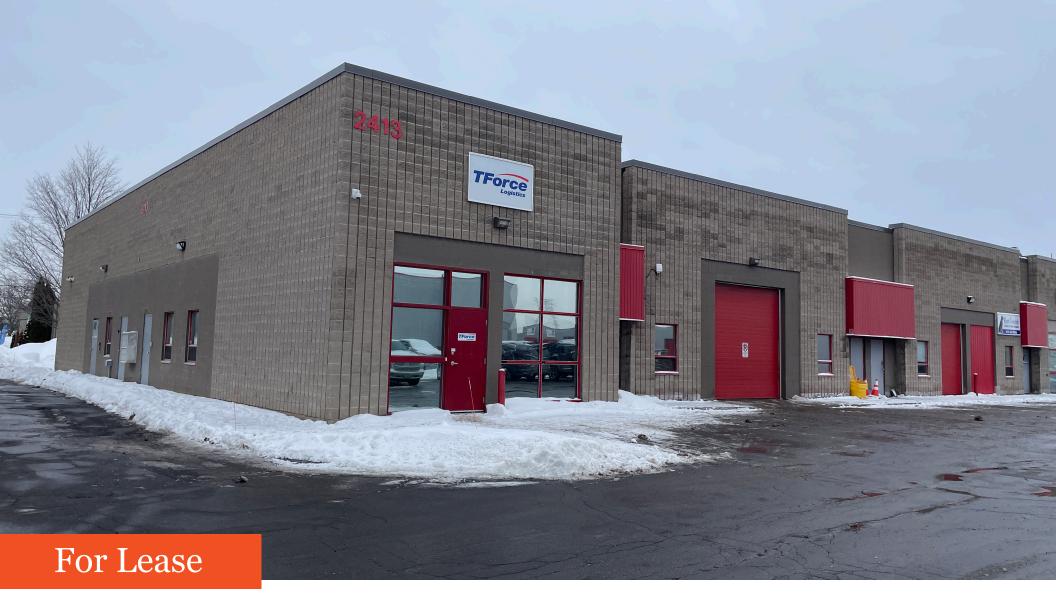

Opportunity to lease an industrial unit in Hawthorne-Stevenage Industrial Park

**Lennard:** Imagine the *Possibilities*.

Available Space

Unit 1: 7,115 SF

Net Rent

\$16.00 PSF

Additional Rent

\$9.24 PSF (approx.)

### Property Highlights

- Approximately 7,115 SF of warehouse space
- Located within the Hunt Club and Walkley submarket, an established industrial neighbourhood within Ottawa's east end.
- The property is a multi-tenant industrial and commercial building.
- Close proximity to Highway 417 and other important local arterials.
- The property offers convenient access to a variety of tenant amenities such as Subway, A&W Canada, Boston Pizza, Tim Horton's and McDonald's.