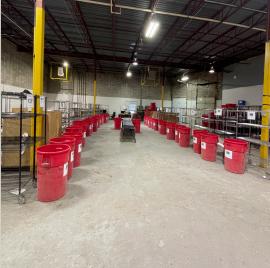

D. 613.963.2633 C. 613.761.0177 ishackell@lennard.com

#### Matt Shackell\*

Vice President

D. 613.963.2636C. 613.612.8812mshackell@lennard.com

#### Lavel Tiwana

Sales Representative

D. 613.963.2635C. 613.416.4666Itiwana@lennard.com

\*Sales Representative

### Property Highlights

- Approximately 7,115 SF of warehouse space
- Located within the Hunt Club and Walkley submarket, an established industrial neighbourhood within Ottawa's east end.
- The property is a multi-tenant industrial and commercial building.
- Close proximity to Highway 417 and other important local arterials.
- The property offers convenient access to a variety of tenant amenities such as Subway, A&W Canada, Boston Pizza, Tim Horton's and McDonald's.

### Lennard:



### Floor Plan



### Lennard:



### Photos













Lennard:



#### **Location Map**









### **Lennard:**

lan Shackell\*, Partner D. 613.963.2633 C. 613.761.0177 ishackell@lennard.com

Matt Shackell\*, Vice President D. 613.963.2636 C. 613.612.8812 mshackell@lennard.com

Lavel Tiwana, Sales Representative D. 613.963.2635 C. 613.416.4666 Itiwana@lennard.com

333 Preston Street, Suite 420 Ottawa, ON K1S 5N4 613.963.2640

lennard.com

\*Sales Representative

Statements and information contained are based on the information furnished by principals and sources which we deem reliable but for which we can assume no responsibility. Lennard Commercial Realty, Brokerage 2023.