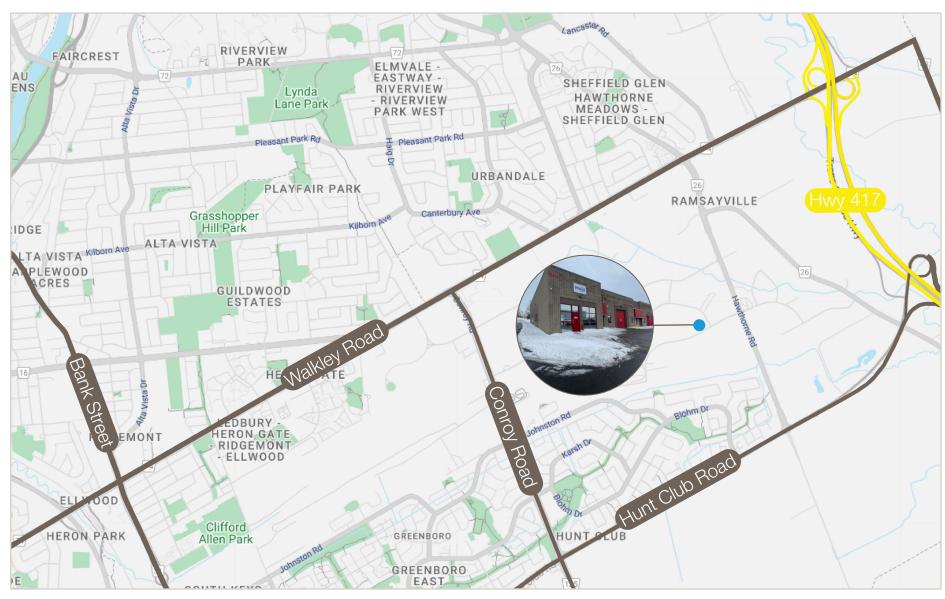

nnard.com

#### Matt Shackell\*

Vice President

D. 613.963.2636C. 613.612.8812mshackell@lennard.com

#### Lavel Tiwana

Sales Representative

D. 613.963.2635C. 613.416.4666Itiwana@lennard.com

\*Sales Representative

### Property Highlights

- Approximately 7,115 SF of warehouse space
- Located within the Hunt Club and Walkley submarket, an established industrial neighbourhood within Ottawa's east end.
- The property is a multi-tenant industrial and commercial building.
- Close proximity to Highway 417 and other important local arterials.
- The property offers convenient access to a variety of tenant amenities such as Subway, A&W Canada, Boston Pizza, Tim Horton's and McDonald's.

### Lennard:



### Floor Plan



### Lennard:



### Photos













Lennard:



#### **Location Map**









### **Lennard:**

lan Shackell\*, Partner D. 613.963.2633 C. 613.761.0177 ishackell@lennard.com

Matt Shackell\*, Vice President D. 613.963.2636 C. 613.612.8812 mshackell@lennard.com

Lavel Tiwana, Sales Representative D. 613.963.2635 C. 613.416.4666 Itiwana@lennard.com

333 Preston Street, Suite 420 Ottawa, ON K1S 5N4 613.963.2640

lennard.com

\*Sales Representative

Statements and information contained are based on the information furnished by principals and sources which we deem reliable but for which we can assume no responsibility. Lennard Commercial Realty, Brokerage 2023.