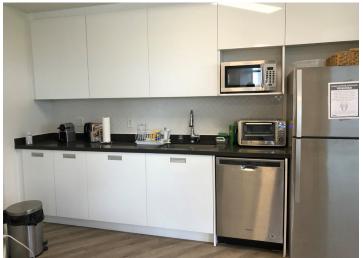

#### Property Highlights

- Fully turnkey, move in ready space
- High-end interior improvements in 'like new' condition
- Built out with 6 private offices on glass, large boardroom, kitchen, reception and open area for workstations
- Exposed ceilings throughout, glass sidelights and lots of natural light
- Parking: 7 unreserved spots included
- Fitness facility in the complex