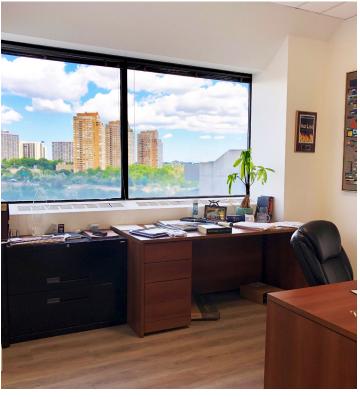

#### Property Highlights

- Fully turnkey, move in ready space
- High-end interior improvements in 'like new' condition
- Built out with 6 private offices on glass, large boardroom, kitchen, reception and open area for workstations
- Exposed ceilings throughout, glass sidelights and lots of natural light
- Parking: 7 unreserved spots included
- Fitness facility in the complex