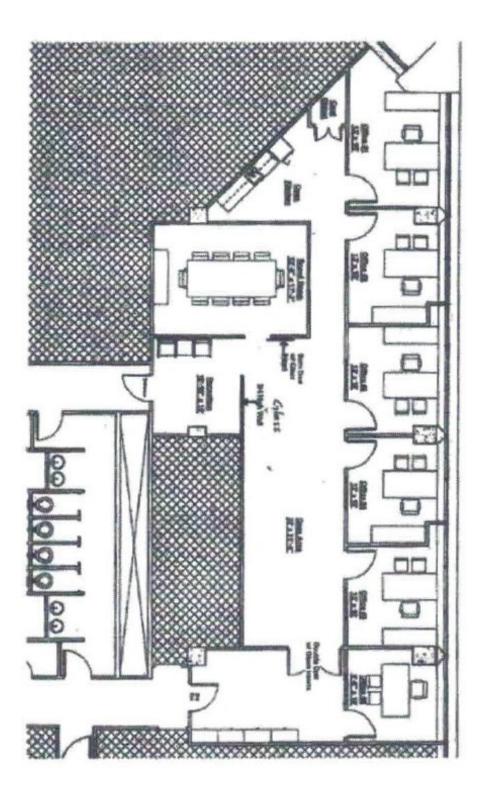

#### Property Highlights

- Fully turnkey, move in ready space
- High-end interior improvements in 'like new' condition
- Built out with 6 private offices on glass, large boardroom, kitchen, reception and open area for workstations
- Exposed ceilings throughout, glass sidelights and lots of natural light
- Parking: 7 unreserved spots included
- Fitness facility in the complex

### 250 Ferrand Drive

Suite 403 - 2,328 SF

Lennard: