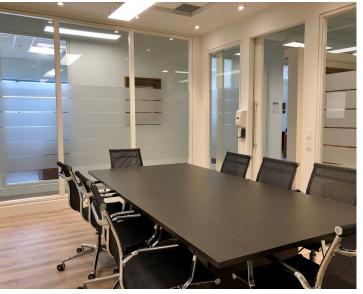

#### Property Highlights

- Fully turnkey, move in ready space
- High-end interior improvements in 'like new' condition
- Built out with 6 private offices on glass, large boardroom, kitchen, reception and open area for workstations
- Exposed ceilings throughout, glass sidelights and lots of natural light
- Parking: 7 unreserved spots included
- Fitness facility in the complex