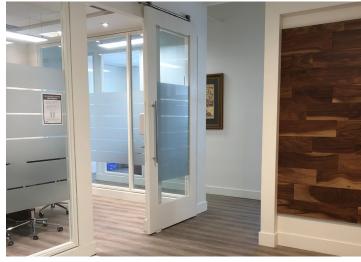

#### Property Highlights

- Fully turnkey, move in ready space
- High-end interior improvements in 'like new' condition
- Built out with 6 private offices on glass, large boardroom, kitchen, reception and open area for workstations
- Exposed ceilings throughout, glass sidelights and lots of natural light
- Parking: 7 unreserved spots included
- Fitness facility in the complex