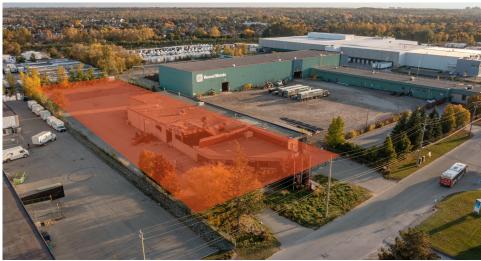

ithin a building that is not a green-

house. (By-law 2019-222)

catering establishment

crematorium

drive-through facility

emergency service

garden nursery

heavy equipment and vehicle sales, rental and servicing

heavy industrial uses

kennel, see Part 3, Section 84

leaf and yard waste composting facility

light industrial uses

medical marihuana production facility (By-law 2014-74) (Subject to By-law

2019-222)

office

parking garage

parking lot

personal brewing facility (By-law 2019-41)

printing plant

production studio

research and development centre

service and repair shop

storage yard

technology industry

training centre

truck transport terminal

warehouse

waste processing and transfer facility (By-law 2014-289)





## 2450 Stevanage Drive

#### **Drone Photos**











# 2450 Stevanage Drive

#### Aerial View





# 2450 Stevenage Drive

#### **Location Map**





GREENBORO



### **Lennard:**

420-333 Preston Street, Ottawa 613.963.2640

Nick Hannah\*, Vice President

613.963.2637 nhannah@lennard.com

\*Sales Representative

Statements and information contained are based on the information furnished by principals and sources which we deem reliable but for which we can assume no responsibility. Lennard Commercial Realty, Brokerage 2023.