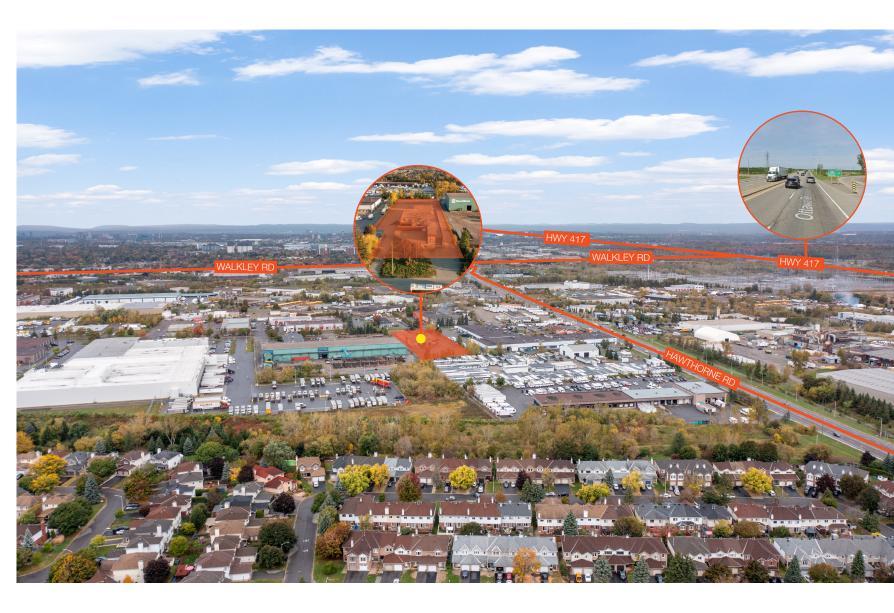

law 2019-222)

catering establishment

crematorium

drive-through facility

emergency service

garden nursery

heavy equipment and vehicle sales, rental and servicing

heavy industrial uses

kennel, see Part 3, Section 84

leaf and yard waste composting facility

light industrial uses

medical marihuana production facility (By-law 2014-74) (Subject to By-law

2019-222)

office

parking garage

parking lot

personal brewing facility (By-law 2019-41)

printing plant

production studio

research and development centre

service and repair shop

storage yard

technology industry

training centre

truck transport terminal

warehouse

waste processing and transfer facility (By-law 2014-289)





## 2450 Stevanage Drive

#### **Drone Photos**











# 2450 Stevanage Drive

#### Aerial View





# 2450 Stevenage Drive

#### **Location Map**





GREENBORO



### **Lennard:**

420-333 Preston Street, Ottawa 613.963.2640

Nick Hannah\*, Vice President

613.963.2637 nhannah@lennard.com

\*Sales Representative

Statements and information contained are based on the information furnished by principals and sources which we deem reliable but for which we can assume no responsibility. Lennard Commercial Realty, Brokerage 2023.