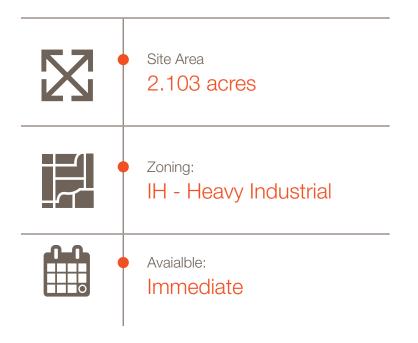

### **Building Highlights**

- Rare opportunity to purchase industrial land within the Greenbelt
- Zoned Heavy Industrial (IH) to accommodate multiple uses including outdoor storage
- 2.1 acres minutes from multiple highway exits and Hunt Club Road
- Flat, rectangular plot allows maximum efficiency
- Small portion of industrial building remains on site potential opportunity to rebuild\*
- \*No reps or warranties. Fire at the property. Buyer to conduct their own due diligence