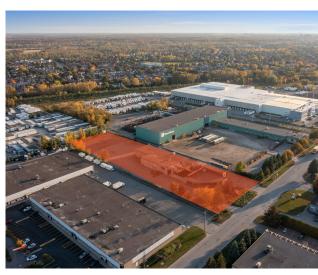

within a building that is not a green-

house. (By-law 2019-222)

catering establishment

crematorium

drive-through facility

emergency service

garden nursery

heavy equipment and vehicle sales, rental and servicing

heavy industrial uses

kennel, see Part 3, Section 84

leaf and yard waste composting facility

light industrial uses

medical marihuana production facility (By-law 2014-74) (Subject to By-law

2019-222)

office

parking garage

parking lot

personal brewing facility (By-law 2019-41)

printing plant

production studio

research and development centre

service and repair shop

storage yard

technology industry

training centre

truck transport terminal

warehouse

waste processing and transfer facility (By-law 2014-289)





## 2450 Stevanage Drive

#### **Drone Photos**











# 2450 Stevanage Drive

#### Aerial View





# 2450 Stevenage Drive

#### **Location Map**





GREENBORO



### **Lennard:**

420-333 Preston Street, Ottawa 613.963.2640

Nick Hannah\*, Vice President

613.963.2637 nhannah@lennard.com

\*Sales Representative

Statements and information contained are based on the information furnished by principals and sources which we deem reliable but for which we can assume no responsibility. Lennard Commercial Realty, Brokerage 2023.