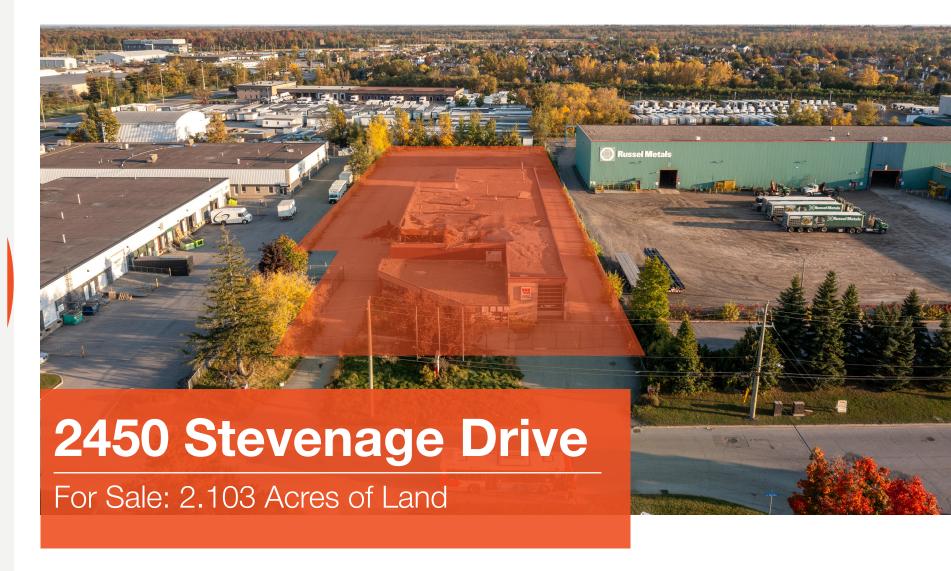

## 2450 Stevenage Drive

Located on Stevenage Drive close to Hunt Club Road and HWY 417.

### **Building Highlights**

- Rare opportunity to purchase industrial land within the Greenbelt
- Zoned Heavy Industrial (IH) to accommodate multiple uses including outdoor storage
- 2.1 acres minutes from multiple highway exits and Hunt Club Road
- Flat, rectangular plot allows maximum efficiency
- Small portion of industrial building remains on site potential opportunity to rebuild\*
- \*No reps or warranties. Fire at the property. Buyer to conduct their own due diligence