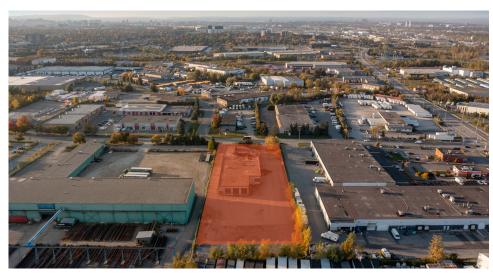

ed within a building that is not a green-

house. (By-law 2019-222)

catering establishment

crematorium

drive-through facility

emergency service

garden nursery

heavy equipment and vehicle sales, rental and servicing

heavy industrial uses

kennel, see Part 3, Section 84

leaf and yard waste composting facility

light industrial uses

medical marihuana production facility (By-law 2014-74) (Subject to By-law

2019-222)

office

parking garage

parking lot

personal brewing facility (By-law 2019-41)

printing plant

production studio

research and development centre

service and repair shop

storage yard

technology industry

training centre

truck transport terminal

warehouse

waste processing and transfer facility (By-law 2014-289)





## 2450 Stevanage Drive

#### **Drone Photos**











# 2450 Stevanage Drive

#### Aerial View





# 2450 Stevenage Drive

#### **Location Map**





GREENBORO



### **Lennard:**

420-333 Preston Street, Ottawa 613.963.2640

Nick Hannah\*, Vice President

613.963.2637 nhannah@lennard.com

\*Sales Representative

Statements and information contained are based on the information furnished by principals and sources which we deem reliable but for which we can assume no responsibility. Lennard Commercial Realty, Brokerage 2023.