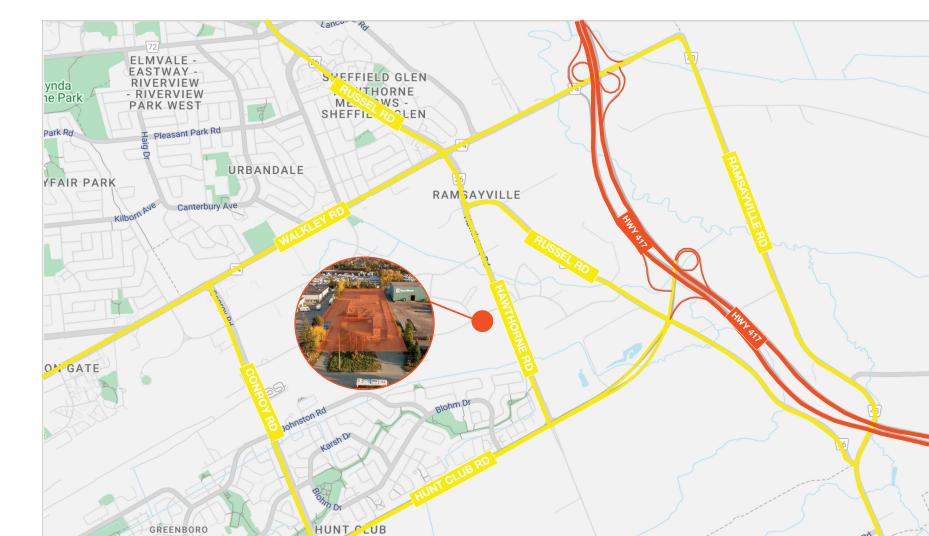

m

drive-through facility

emergency service

garden nursery

heavy equipment and vehicle sales, rental and servicing

heavy industrial uses

kennel, see Part 3, Section 84

leaf and yard waste composting facility

light industrial uses

medical marihuana production facility (By-law 2014-74) (Subject to By-law

2019-222)

office

parking garage

parking lot

personal brewing facility (By-law 2019-41)

printing plant

production studio

research and development centre

service and repair shop

storage yard

technology industry

training centre

truck transport terminal

warehouse

waste processing and transfer facility (By-law 2014-289)





## 2450 Stevanage Drive

#### **Drone Photos**











# 2450 Stevanage Drive

#### Aerial View





# 2450 Stevenage Drive

#### **Location Map**





GREENBORO



### **Lennard:**

420-333 Preston Street, Ottawa 613.963.2640

Nick Hannah\*, Vice President

613.963.2637 nhannah@lennard.com

\*Sales Representative

Statements and information contained are based on the information furnished by principals and sources which we deem reliable but for which we can assume no responsibility. Lennard Commercial Realty, Brokerage 2023.