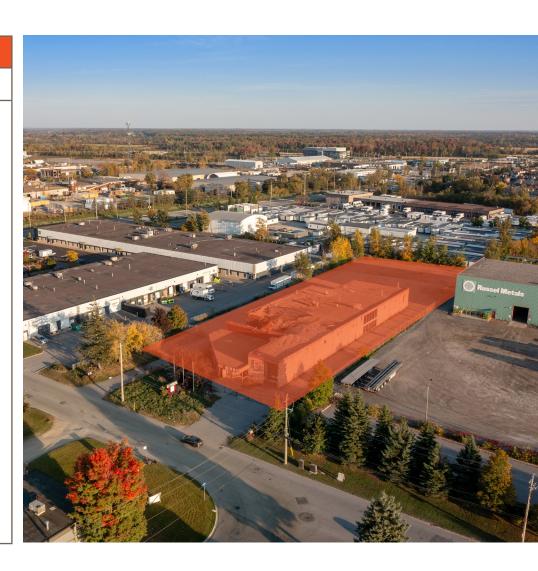

asting studio

Cannabis Production Facility, contained within a building that is not a green-

house. (By-law 2019-222)

catering establishment

crematorium

drive-through facility

emergency service

garden nursery

heavy equipment and vehicle sales, rental and servicing

heavy industrial uses

kennel, see Part 3, Section 84

leaf and yard waste composting facility

light industrial uses

medical marihuana production facility (By-law 2014-74) (Subject to By-law

2019-222)

office

parking garage

parking lot

personal brewing facility (By-law 2019-41)

printing plant

production studio

research and development centre

service and repair shop

storage yard

technology industry

training centre

truck transport terminal

warehouse

waste processing and transfer facility (By-law 2014-289)





## 2450 Stevanage Drive

#### **Drone Photos**











# 2450 Stevanage Drive

#### Aerial View





# 2450 Stevenage Drive

#### **Location Map**





GREENBORO



### **Lennard:**

420-333 Preston Street, Ottawa 613.963.2640

Nick Hannah\*, Vice President

613.963.2637 nhannah@lennard.com

\*Sales Representative

Statements and information contained are based on the information furnished by principals and sources which we deem reliable but for which we can assume no responsibility. Lennard Commercial Realty, Brokerage 2023.