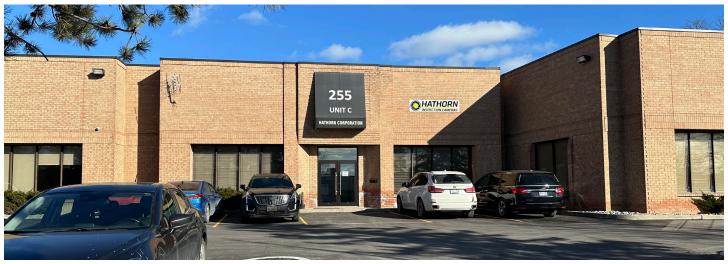

Fantastic 8,424 SF Industrial Condo in Markham

## **Lennard:**

Here is where your business will *grow*.

8,424 SF industrial condo available for lease located just off of Woodbine Avenue, south of Highway 407 in Markham.

Size:

8,424 SF

Office Area:

± 2,000 SF