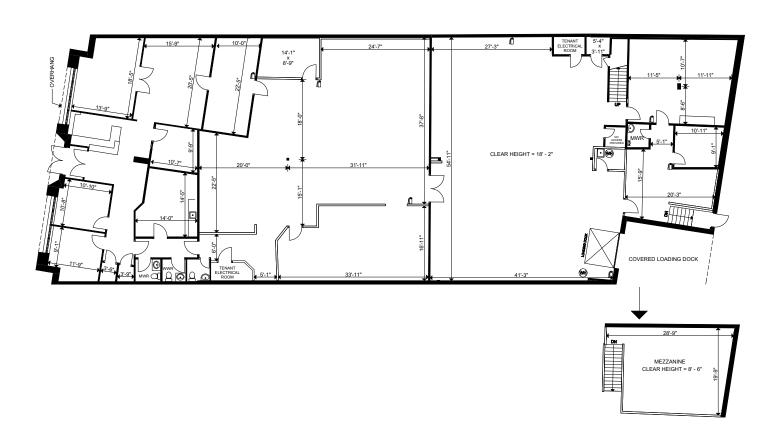

al condo available for lease located just off of Woodbine Avenue, south of Highway 407 in Markham.



Size:

8,424 SF

Office Area:

± 2,000 SF



Clear Height:

18'

Shipping:

1 Truck Level Door



Zoning:

M3



Net Rent

\$19.95 PSF

Additional Rent

\$5.77 PSF



Listing Agents

Marty Atkins\*\*

Vice President 416.565.3455 matkins@lennard.com

#### Mark McLaughlin\*

Senior Vice President 416.419.5080 mmclaughlin@lennard.com

\*Sales Representative \*\*Broker

### Property Highlights

- Located just off of Woodbine Avenue, south of Highway 407
- 100% Air-conditioned
- Warehouse is painted and very well lit
- Includes extra 525 SF of Mezzanine, not included in size
- Office recently updated
- · Great for high-tech and clean manufacturing















**Lennard:** 

#### Floor Plan



## **Lennard:**

Marty Atkins\*\*, Vice President
416.565.3455
matkins@lennard.com

Mark McLaughlin\*, Senior Vice President
416.419.5080
mmclaughlin@lennard.com

201-60 Columbia Way, Markham 905.752.2220 lennard.com