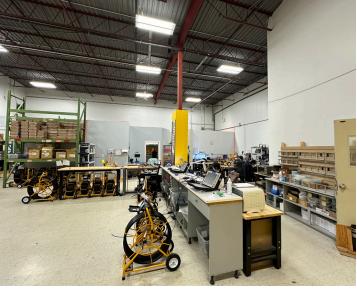

### Property Highlights

- Located just off of Woodbine Avenue, south of Highway 407
- 100% Air-conditioned
- Warehouse is painted and very well lit
- Includes extra 525 SF of Mezzanine, not included in size
- Office recently updated
- · Great for high-tech and clean manufacturing