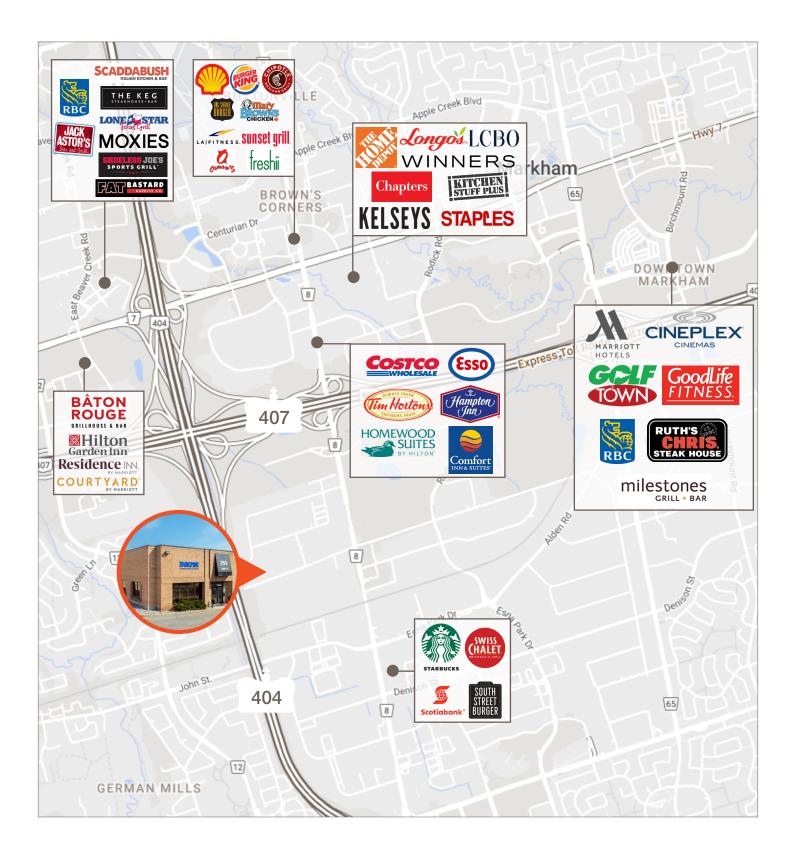

### Property Highlights

- Located just off of Woodbine Avenue, south of Highway 407
- 100% Air-conditioned
- Warehouse is painted and very well lit
- Includes extra 525 SF of Mezzanine, not included in size
- Office recently updated
- · Great for high-tech and clean manufacturing