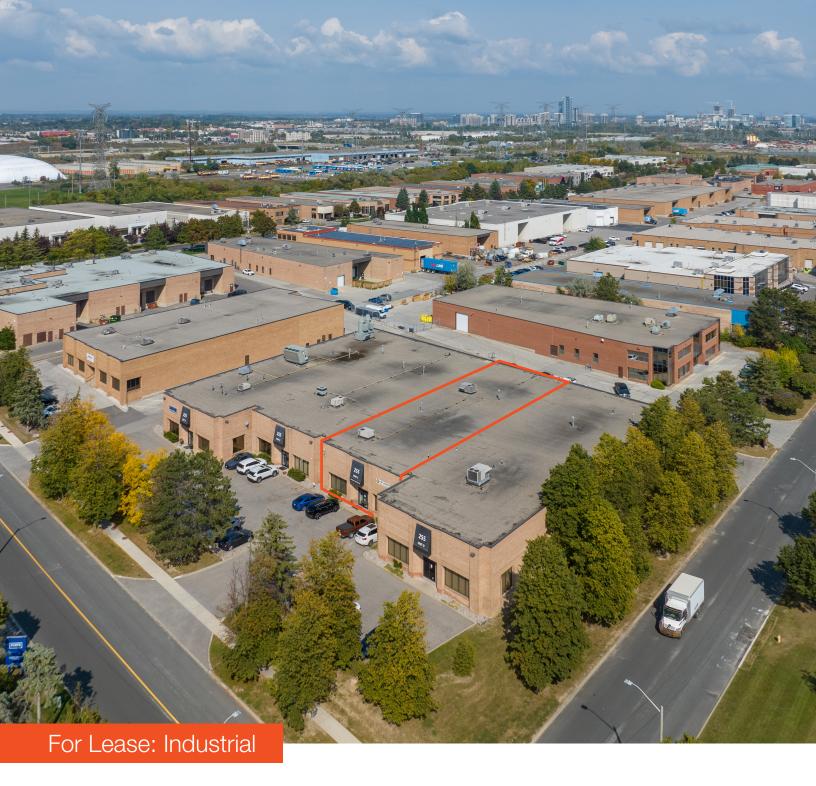

Fantastic 8,424 SF Industrial Condo in Markham

## **Lennard:**

Here is where your business will *grow*.

8,424 SF industrial condo available for lease located just off of Woodbine Avenue, south of Highway 407 in Markham.

Size:

8,424 SF

Office Area:

± 2,000 SF

### Property Highlights

- Located just off of Woodbine Avenue, south of Highway 407
- 100% Air-conditioned
- Warehouse is painted and very well lit
- Includes extra 525 SF of Mezzanine, not included in size
- Office recently updated
- · Great for high-tech and clean manufacturing