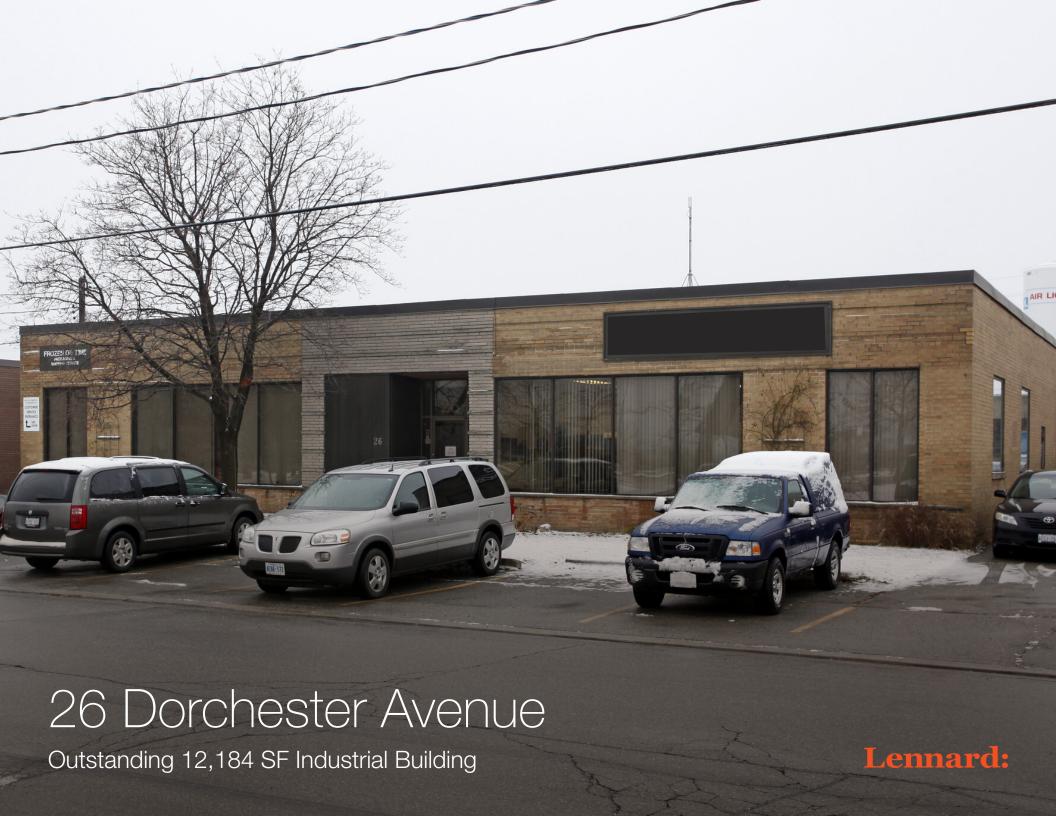

## 26 Dorchester Avenue

12,184 SF Freestanding Building Near Islington & Queensway, Just West of Islington

Total Area

12,184 SF

Office to Industial Ratio

35% Office | 65% Industrial

Price

\$7,200,000

### **Property Highlights**

- A/C Offices
- Three Dock Level Doors (Drive in is possible)
- Room for 53' Trailers
- Paved Parking Lot
- Highrise Residential Development to the East, North and West – strong potential for future Residential Development

# 26 Dorchester Avenue