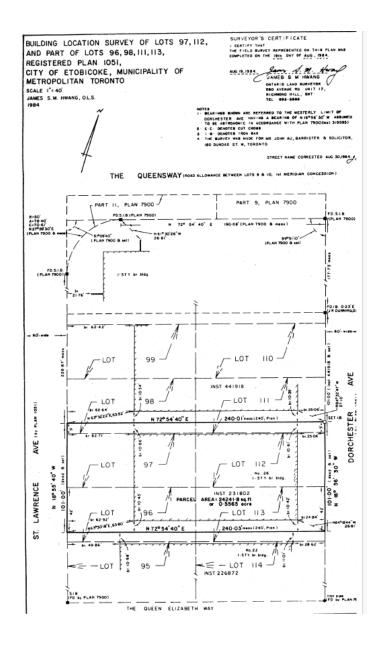

## 26 Dorchester Avenue

12,184 SF Freestanding Building Near Islington & Queensway, Just West of Islington



Total Area

12,184 SF

Office to Industial Ratio

35% Office | 65% Industrial



Price

\$7,200,000

Taxes

\$31,258.74 (Annually)



Zoning

IC-1 (Industrial)



Clear Height

12'6"



Availability

**TBD** 



Listing Agents

#### Alastair Strachan\*

Senior Vice President 416.346.9500 astrachan@lennard.com

\*Sales Representative

### **Property Highlights**

- A/C Offices
- Three Dock Level Doors (Drive in is possible)
- Room for 53' Trailers
- Paved Parking Lot
- Highrise Residential Development to the East, North and West – strong potential for future Residential Development



**Lennard:** 

# 26 Dorchester Avenue



### Property Survey





### **Lennard:**

Alastair Strachan\*, Senior Vice President 416.346.9500 astrachan@lennard.com

602-350 Burnhamthorpe Road W, Mississauga 905.625.5020 lennard.com

\*Sales Representative

Statements and information contained are based on the information furnished by principals and sources which we deem reliable but for which we can assume no responsibility. Lennard Commercial Realty, Brokerage.