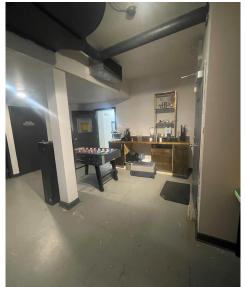

#### Property Highlights

- All Food Uses welcome
- Flex Space ideal for Ghost Kitchen and Catering
- Includes walk-in cooler fridge, three compartment sanitation sink & hand wash station sink
- Shared washroom and common area lounge with coffee station
- Walking distance to Lansdowne & Dundas West TTC station, as well as the Bloor GO station and Union Pearson Express stop