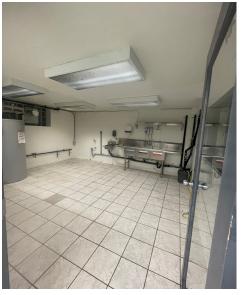

#### Property Highlights

- All Food Uses welcome
- Flex Space ideal for Ghost Kitchen and Catering
- Includes walk-in cooler fridge, three compartment sanitation sink & hand wash station sink
- Shared washroom and common area lounge with coffee station
- Walking distance to Lansdowne & Dundas West TTC station, as well as the Bloor GO station and Union Pearson Express stop