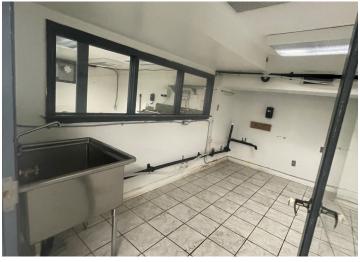

#### Property Highlights

- All Food Uses welcome
- Flex Space ideal for Ghost Kitchen and Catering
- Includes walk-in cooler fridge, three compartment sanitation sink & hand wash station sink
- Shared washroom and common area lounge with coffee station
- Walking distance to Lansdowne & Dundas West TTC station, as well as the Bloor GO station and Union Pearson Express stop