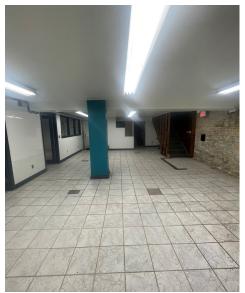

1,891 SF Lower Level Flex Space

#### Lennard:

Here is where your business will grow.

1,891 SF lower level flex space within walking distance to Lansdowne & Dundas West TTC Station in Toronto's west end.

Suite

Lower Level Available Space

#### Property Highlights

- All Food Uses welcome
- Flex Space ideal for Ghost Kitchen and Catering
- Includes walk-in cooler fridge, three compartment sanitation sink & hand wash station sink
- Shared washroom and common area lounge with coffee station
- Walking distance to Lansdowne & Dundas West TTC station, as well as the Bloor GO station and Union Pearson Express stop