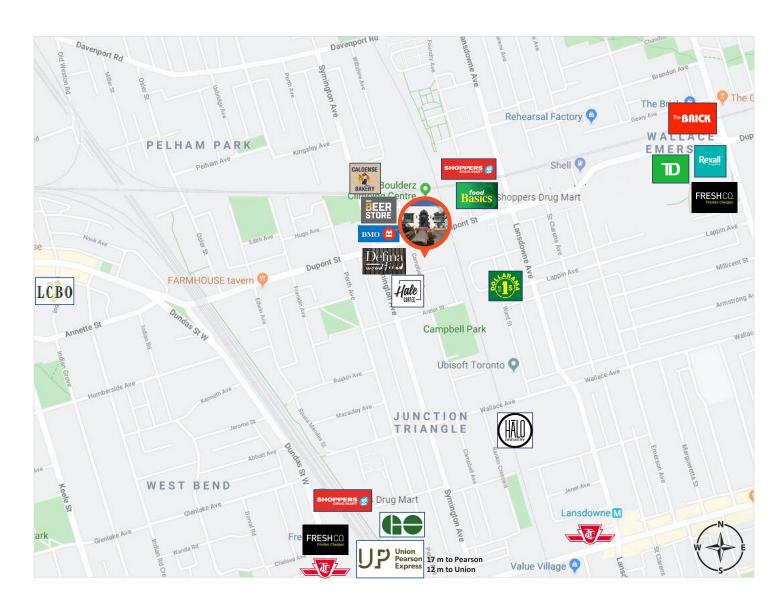

#### Property Highlights

- All Food Uses welcome
- Flex Space ideal for Ghost Kitchen and Catering
- Includes walk-in cooler fridge, three compartment sanitation sink & hand wash station sink
- Shared washroom and common area lounge with coffee station
- Walking distance to Lansdowne & Dundas West TTC station, as well as the Bloor GO station and Union Pearson Express stop

#### **Local Amenities**

A *bright* future for your business is right here.

Lennard:

Elise Ngo-Wong\*, 416.915.5679 • elise@lennard.com