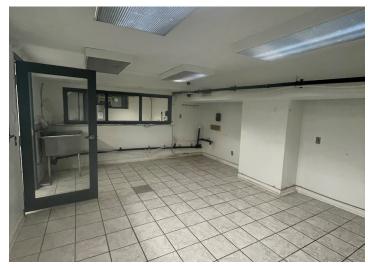

#### Property Highlights

- All Food Uses welcome
- Flex Space ideal for Ghost Kitchen and Catering
- Includes walk-in cooler fridge, three compartment sanitation sink & hand wash station sink
- Shared washroom and common area lounge with coffee station
- Walking distance to Lansdowne & Dundas West TTC station, as well as the Bloor GO station and Union Pearson Express stop