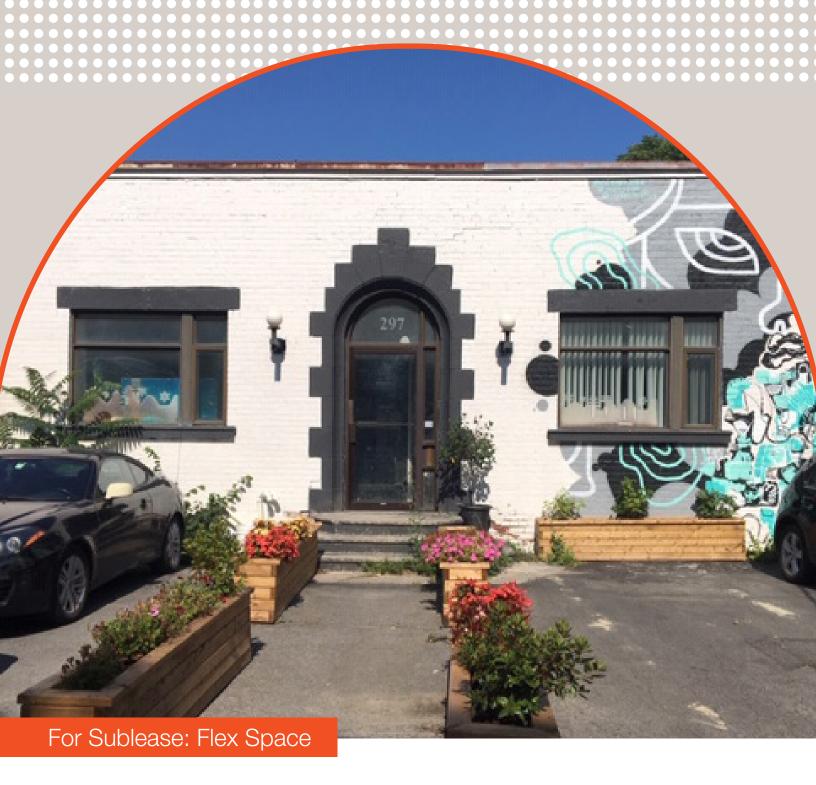

1,891 SF Lower Level Flex Space

#### Lennard:

Here is where your business will grow.

1,891 SF lower level flex space within walking distance to Lansdowne & Dundas West TTC Station in Toronto's west end.

Suite

Lower Level Available Space