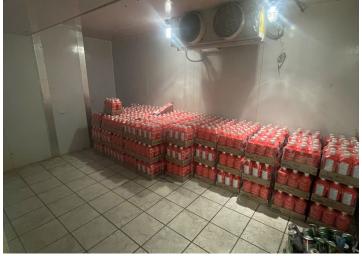

#### Property Highlights

- All Food Uses welcome
- Flex Space ideal for Ghost Kitchen and Catering
- Includes walk-in cooler fridge, three compartment sanitation sink & hand wash station sink
- Shared washroom and common area lounge with coffee station
- Walking distance to Lansdowne & Dundas West TTC station, as well as the Bloor GO station and Union Pearson Express stop