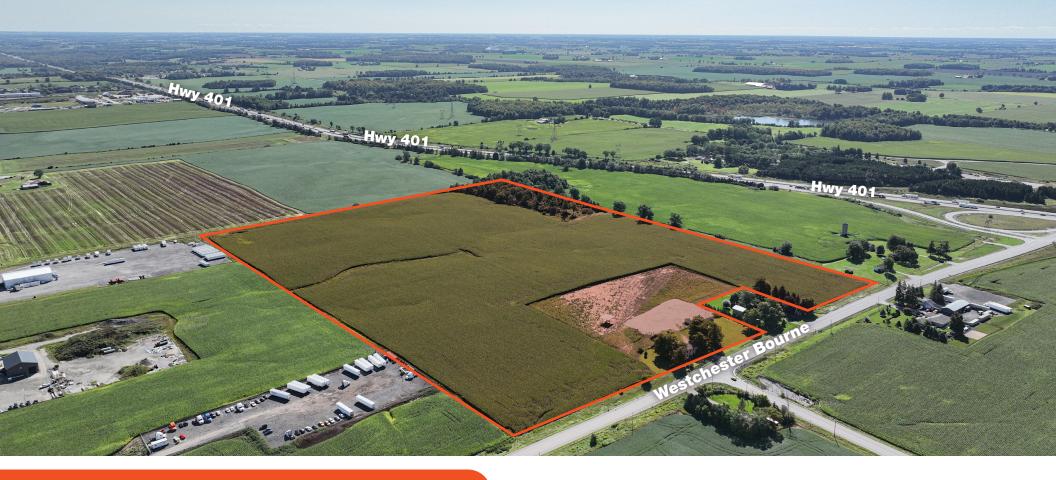

# 3004 Westchester Bourne

**Lennard:** Here is where your business will *grow*.

London (Thames Centre), Ontario

Lot Area 62.41 Acres

Available Water, Gas, Electric

Taxes **\$9,152.39** (2023)

Property Survey

Lennard: Statements and information contained are based on the information furnished by principals and sources which we deem reliable but for which we can assume no responsibility. Lennard Commercial Realty, Brokerage.