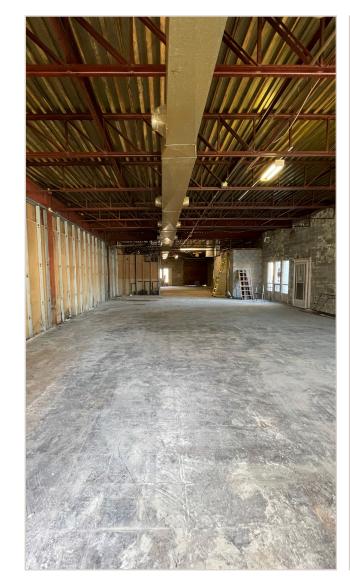

14'



Listing Agent

## Ian Shackell\*

Partner

D. 613.963.2633 C. 613.761.0177 ishackell@lennard.com

#### Matt Shackell\*

Vice President

D. 613.963.2636C. 613.612.8812mshackell@lennard.com

### Lavel Tiwana

Sales Representative

D. 613.963.2635 C. 613.416.4666 Itiwana@lennard.com

\*Sales Representative

## Property Highlights

- Located within the Hunt Club and Walkley submarket, an established industrial neighbourhood within Ottawa's east end.
- The property is a multi-tenant industrial and commercial building.
- Close proximity to Highway 417 and other important local arterials.
- Currently restaurant use, but landlord willing to convert to industrial showroom, workshop space
- Has concrete pad adjacent to unit for outside storage or more parking

## **Lennard:**



## Photos







Lennard:



## **Location Map**









## **Lennard:**

lan Shackell\*, Partner D. 613.963.2633 C. 613.761.0177 ishackell@lennard.com

Matt Shackell\*, Vice President D. 613.963.2636 C. 613.612.8812 mshackell@lennard.com

Lavel Tiwana, Sales Representative D. 613.963.2635 C. 613.416.4666 Itiwana@lennard.com

333 Preston Street, Suite 420 Ottawa, ON K1S 5N4 613.963.2640

lennard.com

\*Sales Representative

Statements and information contained are based on the information furnished by principals and sources which we deem reliable but for which we can assume no responsibility. Lennard Commercial Realty, Brokerage 2023.