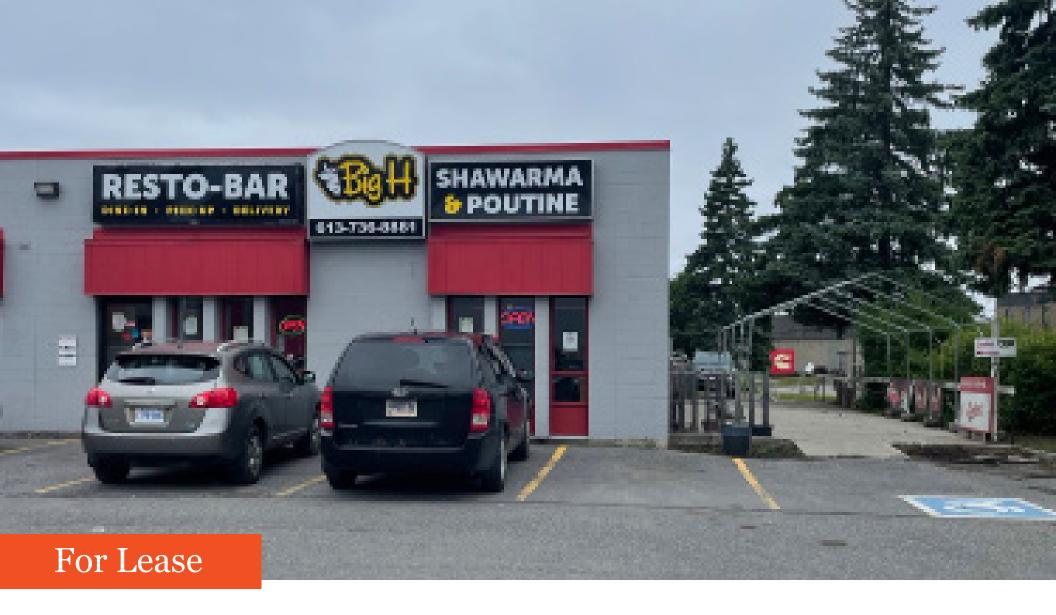

**Lennard:** Imagine the *Possibilities*.

Available Space 3,100 SF

Net Rent

\$16.50 PSF

Additional Rent

\$7.75 PSF (2024 Estimate)

Availability

**Immediate** 

## Property Highlights

- Located within the Hunt Club and Walkley submarket, an established industrial neighbourhood within Ottawa's east end.
- The property is a multi-tenant industrial and commercial building.
- Close proximity to Highway 417 and other important local arterials.
- Currently restaurant use, but landlord willing to convert to industrial showroom, workshop space
- Has concrete pad adjacent to unit for outside storage or more parking