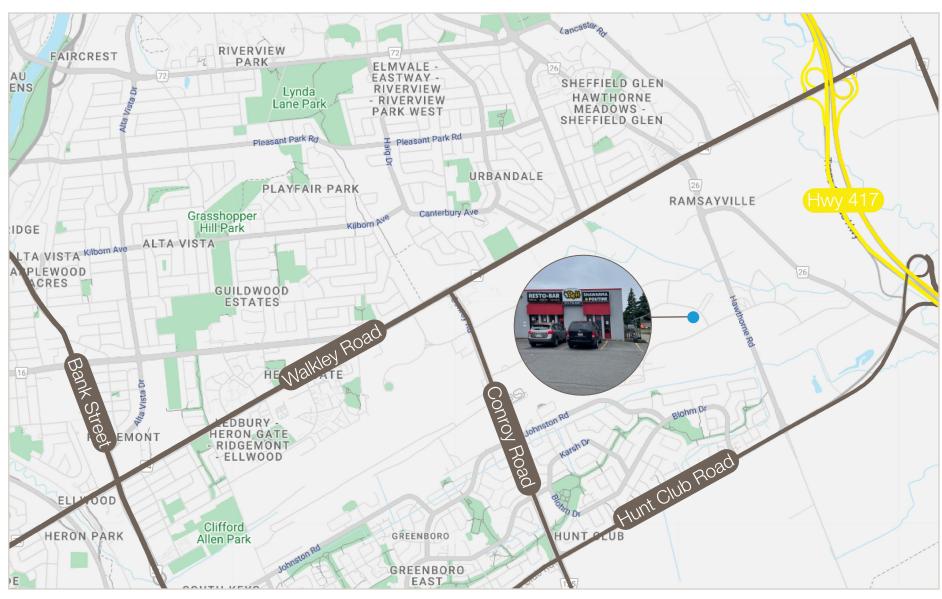

## Property Highlights

- Located within the Hunt Club and Walkley submarket, an established industrial neighbourhood within Ottawa's east end.
- The property is a multi-tenant industrial and commercial building.
- Close proximity to Highway 417 and other important local arterials.
- Currently restaurant use, but landlord willing to convert to industrial showroom, workshop space
- Has concrete pad adjacent to unit for outside storage or more parking

## **Location Map**