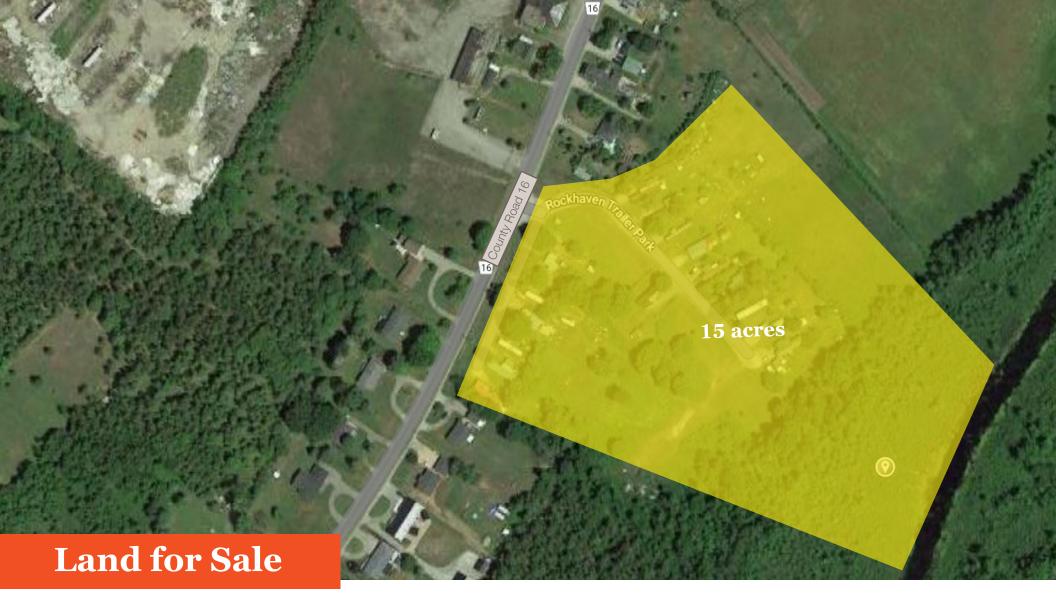

# 323 County Road 16

15 acres of land available in Jasper, Ontario

**Lennard:** 

Imagine the *Possibilities*.

### 323 County Road 16

15 acres of land located at County Road 16 and Jasper Street.

Available Space

15 acres

Zoning

**Rural Residential** 

Price

\$599,000.00

#### **Property Highlights**

- Currently an all year round mobile home park
- Total rents range approximatly around \$4,600/month
- Pumphouse hydro: \$160/month/approx. Septic hydro: \$75/month/ approx. Insurance: \$1,900/month/ approx. Water testing: \$30/per home
- 17 homes total, pump house on the property with 2 tanks with a sink, pump for the well and baseboard heaters
- 5 septic tanks on the property
- 1 well located in the pump house and a second deep well outside the pump house
- 10-minute drive to Smith Falls
- 30-minute drive to HWY 7
- 1-hour drive to the core of Ottawa