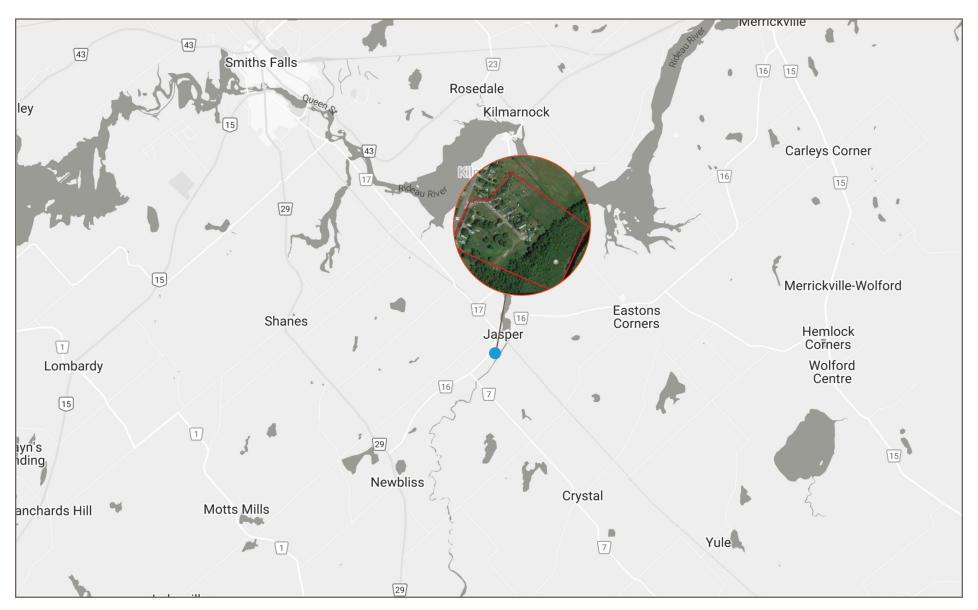

3.963.2633C. 613.761.0177ishackell@lennard.com

Matt Shackell\*

Vice President

D. 613.963.2636C. 613.612.8812mshackell@lennard.com

\*Sales Representative

#### **Property Highlights**

- Currently an all year round mobile home park
- Total rents range approximatly around \$4,600/month
- Pumphouse hydro: \$160/month/approx. Septic hydro: \$75/month/ approx. Insurance: \$1,900/month/ approx. Water testing: \$30/per home
- 17 homes total, pump house on the property with 2 tanks with a sink, pump for the well and baseboard heaters
- 5 septic tanks on the property
- 1 well located in the pump house and a second deep well outside the pump house
- 10-minute drive to Smith Falls
- 30-minute drive to HWY 7
- 1-hour drive to the core of Ottawa

#### Lennard:

## 323 County Road 16

Location Map





### **Lennard:**

lan Shackell\*, Partner D. 613.963.2633 C. 613.761.0177 ishackell@lennard.com

Matt Shackell\*, Vice President D. 613.963.2636 C. 613.612.8812 mshackell@lennard.com

333 Preston Street, Suite 420 Ottawa, ON K1S 5N4 613.963.2640

lennard.com

\*Sales Representative

Statements and information contained are based on the information furnished by principals and sources which we deem reliable but for which we can assume no responsibility. Lennard Commercial Realty, Brokerage 2023.