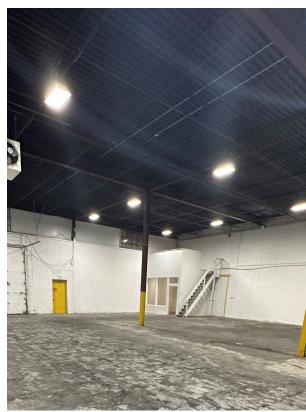

al Area

7,087 SF

Office Area

2%



Clear Height

19' 4"



**Shipping Doors** 

1TL 1DI



Net Rent

\$14.50 PSF

Additional Rent

\$5.00 PSF



Zoning

EH1.0 (x45)



Availability

Aug. 1st, 2023



Lease Term

54 Months



Listing Agent

### Aliza Fisch

Sales Representative 416.722.0090 afisch@lennard.com

#### Property Highlights

- Easy Access to Highway 400, Highway 407 and Highway 7
- Close to the GO train station and subway station
- Steps to TTC bus stop
- Accommodates 53' trailers
- 841 SF additional mezzanine

### Location Map



#### Drive Time

- 14 mins to Highway 400
- 12 mins to Highway 407
- 15 mins to Highway 7
- 12 mins to Highway 401
- 8 mins to York University Go Station
- 13 mins to Pioneer Village Subway Station

#### Floor Plan



### Photos





### Photos









### **Lennard:**

Aliza Fisch
Sales Representative
416.722.0090
afisch@lennard.com

209-1 Yorkdale Road, North York 905.752.2220 Lennard.com

Statements and information contained are based on the information furnished by principals and sources which we deem reliable but for which we can assume no responsibility. Lennard Commercial Realty, Brokerage.