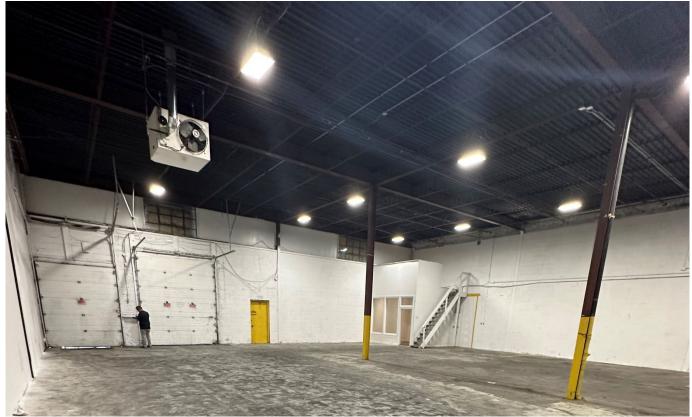

ial pocket.



Total Area

7,087 SF

Office Area

2%



Clear Height

19' 4"



**Shipping Doors** 

1TL 1DI



Net Rent

\$14.50 PSF

Additional Rent

\$5.00 PSF



Zoning

EH1.0 (x45)



Availability

Aug. 1st, 2023



Lease Term

54 Months



Listing Agent

### Aliza Fisch

Sales Representative 416.722.0090 afisch@lennard.com

#### Property Highlights

- Easy Access to Highway 400, Highway 407 and Highway 7
- Close to the GO train station and subway station
- Steps to TTC bus stop
- Accommodates 53' trailers
- 841 SF additional mezzanine

### Location Map



#### Drive Time

- 14 mins to Highway 400
- 12 mins to Highway 407
- 15 mins to Highway 7
- 12 mins to Highway 401
- 8 mins to York University Go Station
- 13 mins to Pioneer Village Subway Station

#### Floor Plan



### Photos





### Photos









### **Lennard:**

Aliza Fisch
Sales Representative
416.722.0090
afisch@lennard.com

209-1 Yorkdale Road, North York 905.752.2220 Lennard.com

Statements and information contained are based on the information furnished by principals and sources which we deem reliable but for which we can assume no responsibility. Lennard Commercial Realty, Brokerage.