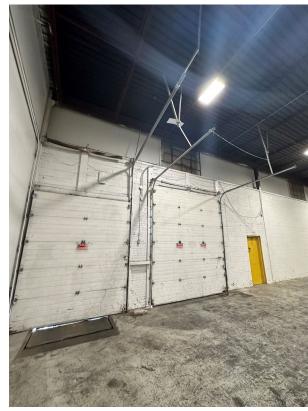

otal Area

7,087 SF

Office Area

2%



Clear Height

19' 4"



**Shipping Doors** 

1TL 1DI



Net Rent

\$14.50 PSF

Additional Rent

\$5.00 PSF



Zoning

EH1.0 (x45)



Availability

Aug. 1st, 2023



Lease Term

54 Months



Listing Agent

### Aliza Fisch

Sales Representative 416.722.0090 afisch@lennard.com

#### Property Highlights

- Easy Access to Highway 400, Highway 407 and Highway 7
- Close to the GO train station and subway station
- Steps to TTC bus stop
- Accommodates 53' trailers
- 841 SF additional mezzanine

### Location Map



#### Drive Time

- 14 mins to Highway 400
- 12 mins to Highway 407
- 15 mins to Highway 7
- 12 mins to Highway 401
- 8 mins to York University Go Station
- 13 mins to Pioneer Village Subway Station

#### Floor Plan



### Photos





### Photos









### **Lennard:**

Aliza Fisch
Sales Representative
416.722.0090
afisch@lennard.com

209-1 Yorkdale Road, North York 905.752.2220 Lennard.com

Statements and information contained are based on the information furnished by principals and sources which we deem reliable but for which we can assume no responsibility. Lennard Commercial Realty, Brokerage.