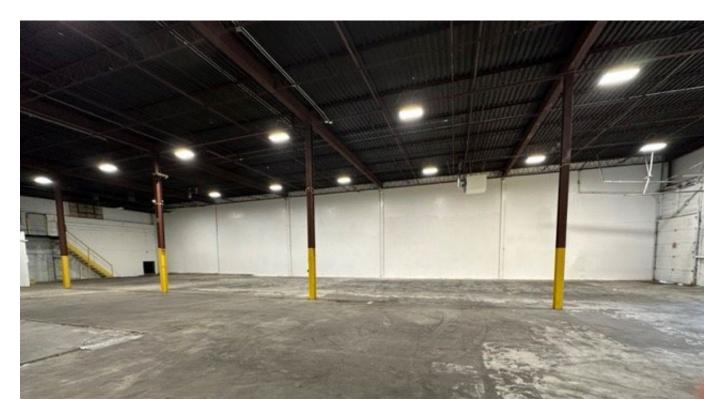

trial pocket.



Total Area

7,087 SF

Office Area

2%



Clear Height

19' 4"



**Shipping Doors** 

1TL 1DI



Net Rent

\$14.50 PSF

Additional Rent

\$5.00 PSF



Zoning

EH1.0 (x45)



Availability

Aug. 1st, 2023



Lease Term

54 Months



Listing Agent

### Aliza Fisch

Sales Representative 416.722.0090 afisch@lennard.com

#### Property Highlights

- Easy Access to Highway 400, Highway 407 and Highway 7
- Close to the GO train station and subway station
- Steps to TTC bus stop
- Accommodates 53' trailers
- 841 SF additional mezzanine

### Location Map



#### Drive Time

- 14 mins to Highway 400
- 12 mins to Highway 407
- 15 mins to Highway 7
- 12 mins to Highway 401
- 8 mins to York University Go Station
- 13 mins to Pioneer Village Subway Station

#### Floor Plan



### Photos





### Photos









### **Lennard:**

Aliza Fisch
Sales Representative
416.722.0090
afisch@lennard.com

209-1 Yorkdale Road, North York 905.752.2220 Lennard.com

Statements and information contained are based on the information furnished by principals and sources which we deem reliable but for which we can assume no responsibility. Lennard Commercial Realty, Brokerage.