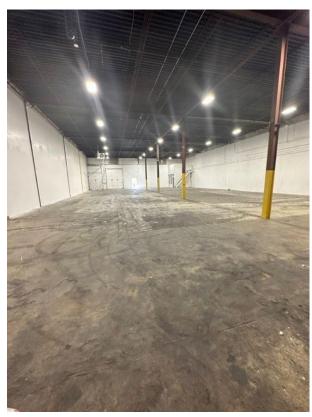

Total Area

7,087 SF

Office Area

2%



Clear Height

19' 4"



**Shipping Doors** 

1TL 1DI



Net Rent

\$14.50 PSF

Additional Rent

\$5.00 PSF



Zoning

EH1.0 (x45)



Availability

Aug. 1st, 2023



Lease Term

54 Months



Listing Agent

### Aliza Fisch

Sales Representative 416.722.0090 afisch@lennard.com

#### Property Highlights

- Easy Access to Highway 400, Highway 407 and Highway 7
- Close to the GO train station and subway station
- Steps to TTC bus stop
- Accommodates 53' trailers
- 841 SF additional mezzanine

### Location Map



#### Drive Time

- 14 mins to Highway 400
- 12 mins to Highway 407
- 15 mins to Highway 7
- 12 mins to Highway 401
- 8 mins to York University Go Station
- 13 mins to Pioneer Village Subway Station

#### Floor Plan



### Photos





### Photos









### **Lennard:**

Aliza Fisch
Sales Representative
416.722.0090
afisch@lennard.com

209-1 Yorkdale Road, North York 905.752.2220 Lennard.com

Statements and information contained are based on the information furnished by principals and sources which we deem reliable but for which we can assume no responsibility. Lennard Commercial Realty, Brokerage.