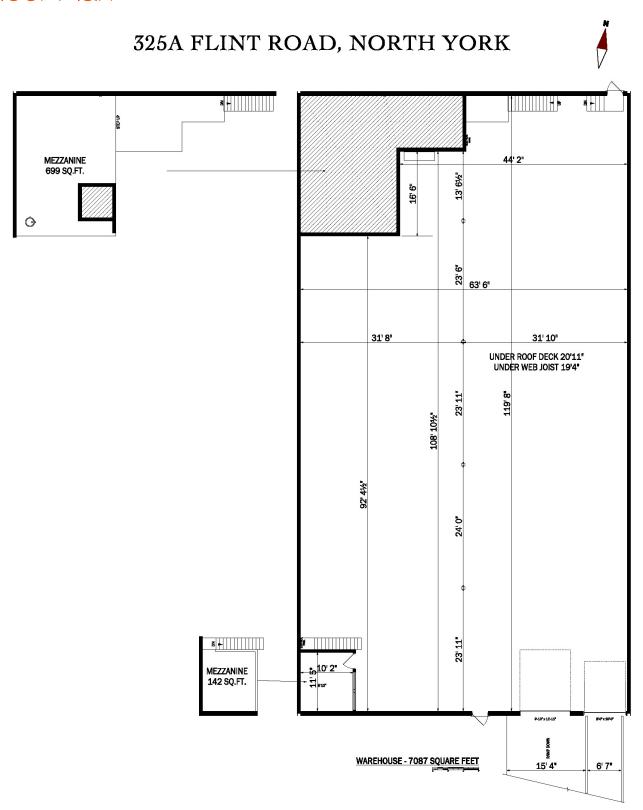

rth York industrial pocket.



Total Area

7,087 SF

Office Area

2%



Clear Height

19' 4"



**Shipping Doors** 

1TL 1DI



Net Rent

\$14.50 PSF

Additional Rent

\$5.00 PSF



Zoning

EH1.0 (x45)



Availability

Aug. 1st, 2023



Lease Term

54 Months



Listing Agent

### Aliza Fisch

Sales Representative 416.722.0090 afisch@lennard.com

#### Property Highlights

- Easy Access to Highway 400, Highway 407 and Highway 7
- Close to the GO train station and subway station
- Steps to TTC bus stop
- Accommodates 53' trailers
- 841 SF additional mezzanine

### Location Map



#### Drive Time

- 14 mins to Highway 400
- 12 mins to Highway 407
- 15 mins to Highway 7
- 12 mins to Highway 401
- 8 mins to York University Go Station
- 13 mins to Pioneer Village Subway Station

#### Floor Plan



### Photos





### Photos









### **Lennard:**

Aliza Fisch
Sales Representative
416.722.0090
afisch@lennard.com

209-1 Yorkdale Road, North York 905.752.2220 Lennard.com

Statements and information contained are based on the information furnished by principals and sources which we deem reliable but for which we can assume no responsibility. Lennard Commercial Realty, Brokerage.