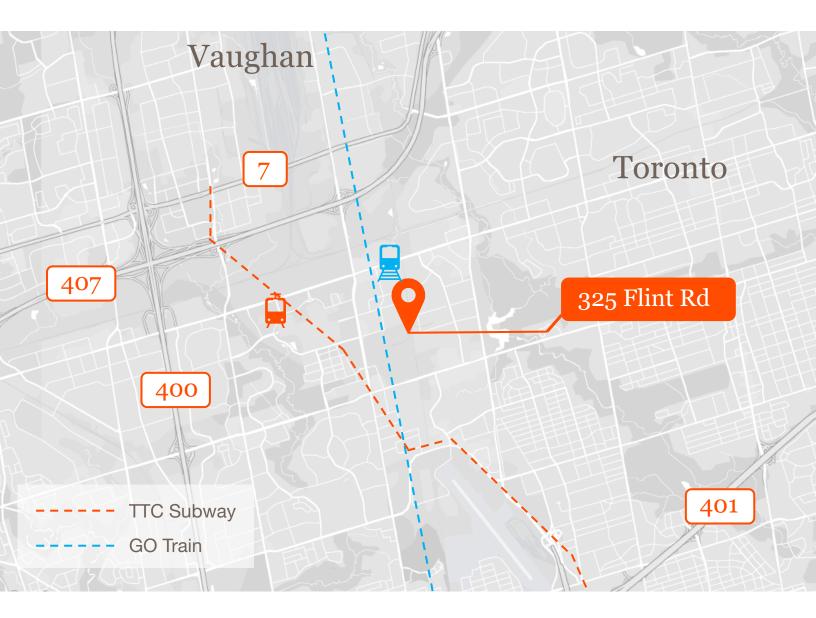

### Location Map

#### Drive Time

- 14 mins to Highway 400
- 12 mins to Highway 407
- 15 mins to Highway 7
- 12 mins to Highway 401
- 8 mins to York University Go Station
- 13 mins to Pioneer Village Subway Station