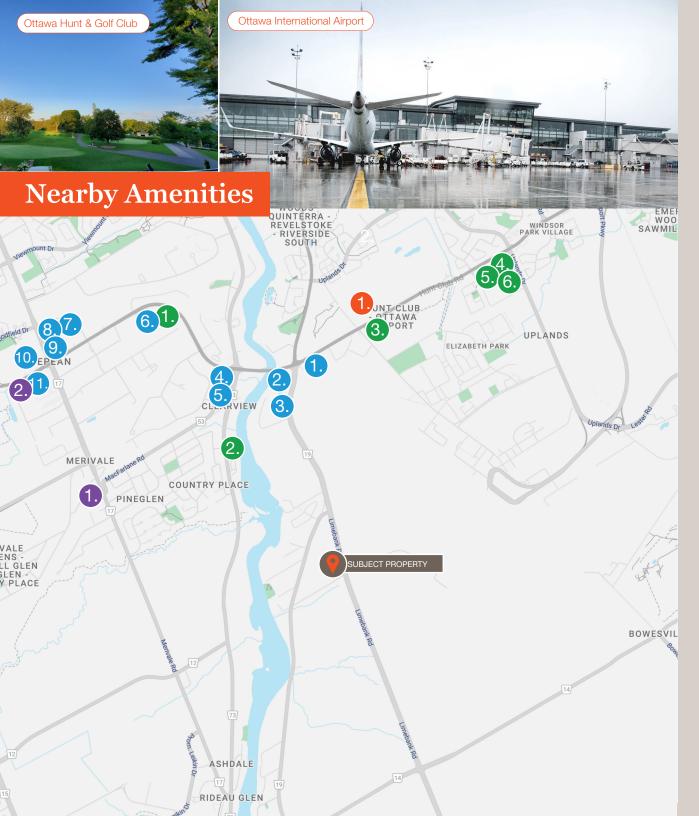

### **Retail & Restaurants**

# 1. Hunt Club Market Place

T&T Supermarket
Mary Brown's Chicken
TD Bank
Second Cup
Moxie's
Kimonos Ramen & Poke
Royal Rooster Shawarma
Bamu
Anytime Fitness
Dollarama

- 2. Petro
- 3. Express St-Hubert
- 4. Esso
- **5.** Tim Hortons

#### 6. West Hunt Club Plaza

Chop Steakhouse & Bar Manadarin The Captain's Boil Dufresne Furniture & Appliances JSKY Jack Astors Popeyes Cora Breakfast & Lunch Baton Rouge Panera Bread Five Guys Starbucks Rona

- 7. Costco
- 8. PetSmart
- 9. PetSmart

# 10. Nepean Crossroads Centre

Canadian Tire
The Brick
Dollarama
Rona
Bombay Spices
LCBO
Mark's
Dollar Tree
Burger King
Boston Pizza
A&W
Sturctube
Blinds to Go

#### 11. 540 West Hunt Club

Ashley Furniure East Side Mario's Party City Mobilia

### **Institutional**

- 1. St. Monica School
- 2. Ottawa Catholic School Board

### Hospitality

- 1. Sandman Signature
- 2. Ramada by Wyndham
- 3. Days Inn by Wyndham
- **4.** Homewood Suites by Hilton
- **5.** Holiday Inn Express & Suites
- 6. Hampton Inn by Hilton

### **Recreational**

1. Ottawa Hunt and Golf Club

lennard.com

Ian Shackell\*, Partner

613.963.2633 ishackell@lennard.com

Matt Shackell\*, Vice President

613.963.2636 mshackell@lennard.com

Lavel Tiwana\* Sales Representative