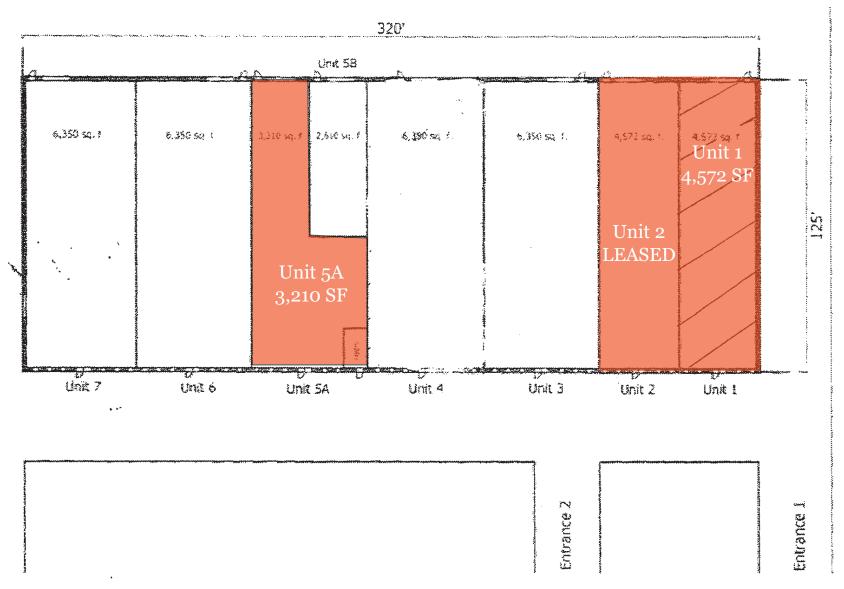

## The Specifications

4.572 SF

Unit 1

Unit 2

Unit 5A

3.210 SF

Zoning

IL - Light Industrial

## Site Plan

3326 Limebank Rd.

**Lennard:** 