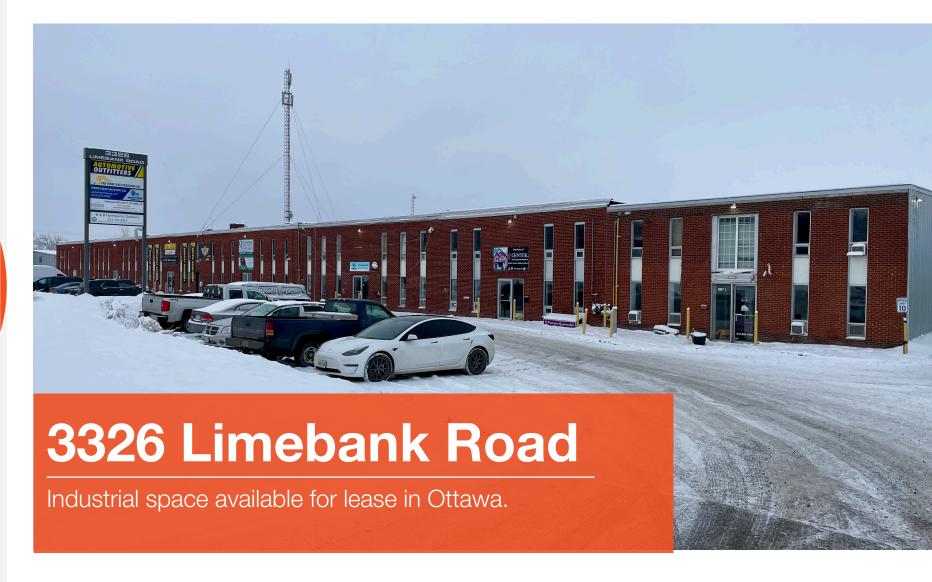

# **Property Details**

Located south of Hunt Club Road and west of the Ottawa International Airport.

### **Property Highlights**

- Office/warehouse space with drive-in loading
- 100 ft x 100 ft outside storage compound available for rent
- Unit 5A has a grade level door (10"x12")
- Ideal for sales, service, showroom
- Rural services, well water and septic
- Mezzanine spaces in both units at no charge
- Ample parking
- Excellent exposure along Limebank Road
- 5-minute drive to the Ottawa International Airport
- 10-minute drive to HWY 416
- 20-minute drive to HWY 417