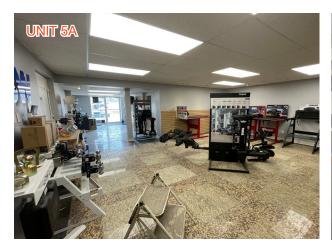

Office
- Park
- Parking garage
- Parking lot
- Personal brewing facility (By-law 2019-41)
- Place of assembly
- Post office
- Printing plant
- Production studio
- Research and development centre
- Service and repair shop
- Technology industry
- Training centre
- Truck transport terminal
- Warehouse

### Permitted Uses - with Conditions

- Amusement centre, amusement park and recreational and athletic facility;
- Animal care establishment
- Amusement centre
- Amusement park
- Automobile service station
- Bank
- Bank machine
- Bar (By-law 2018-171)
- Car wash
- Convenience store
- Gas bar
- Instructional facility
- Personal service business
- Recreational and athletic facility



### **Lennard:**

# Photos















**Lennard:** 

5

# Photos









**Lennard:** 

6

# Photos













**Lennard:** 

7

## Site Plan



3326 Limebank Rd.

**Lennard:** 



### **Retail & Restaurants**

# 1. Hunt Club Market Place

T&T Supermarket
Mary Brown's Chicken
TD Bank
Second Cup
Moxie's
Kimonos Ramen & Poke
Royal Rooster Shawarma
Bamu
Anytime Fitness
Dollarama

- 2. Petro
- 3. Express St-Hubert
- 4. Esso
- **5.** Tim Hortons

#### 6. West Hunt Club Plaza

Chop Steakhouse & Bar Manadarin The Captain's Boil Dufresne Furniture & Appliances JSKY Jack Astors Popeyes Cora Breakfast & Lunch Baton Rouge Panera Bread Five Guys Starbucks Rona

- 7. Costco
- 8. PetSmart
- 9. PetSmart

# 10. Nepean Crossroads Centre

Canadian Tire
The Brick
Dollarama
Rona
Bombay Spices
LCBO
Mark's
Dollar Tree
Burger King
Boston Pizza
A&W
Sturctube
Blinds to Go

#### 11. 540 West Hunt Club

Ashley Furniure