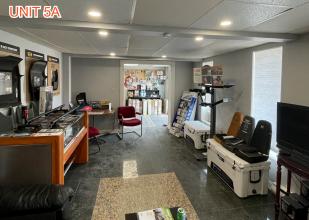

ffice
- Park
- Parking garage
- Parking lot
- Personal brewing facility (By-law 2019-41)
- Place of assembly
- Post office
- Printing plant
- Production studio
- Research and development centre
- Service and repair shop
- Technology industry
- Training centre
- Truck transport terminal
- Warehouse

### Permitted Uses - with Conditions

- Amusement centre, amusement park and recreational and athletic facility;
- Animal care establishment
- Amusement centre
- Amusement park
- Automobile service station
- Bank
- Bank machine
- Bar (By-law 2018-171)
- Car wash
- Convenience store
- Gas bar
- Instructional facility
- Personal service business
- Recreational and athletic facility



### **Lennard:**

# Photos















**Lennard:** 

5

# Photos









**Lennard:** 

6

# Photos













**Lennard:** 

7

## Site Plan



3326 Limebank Rd.

**Lennard:** 



### **Retail & Restaurants**

# 1. Hunt Club Market Place

T&T Supermarket
Mary Brown's Chicken
TD Bank
Second Cup
Moxie's
Kimonos Ramen & Poke
Royal Rooster Shawarma
Bamu
Anytime Fitness
Dollarama

- 2. Petro
- 3. Express St-Hubert
- 4. Esso
- **5.** Tim Hortons

#### 6. West Hunt Club Plaza

Chop Steakhouse & Bar Manadarin The Captain's Boil Dufresne Furniture & Appliances JSKY Jack Astors Popeyes Cora Breakfast & Lunch Baton Rouge Panera Bread Five Guys Starbucks Rona

- 7. Costco
- 8. PetSmart
- 9. PetSmart

# 10. Nepean Crossroads Centre

Canadian Tire
The Brick
Dollarama
Rona
Bombay Spices
LCBO
Mark's
Dollar Tree
Burger King
Boston Pizza
A&W
Sturctube
Blinds to Go

#### 11. 540 West Hunt Club

Ashley Furniure E