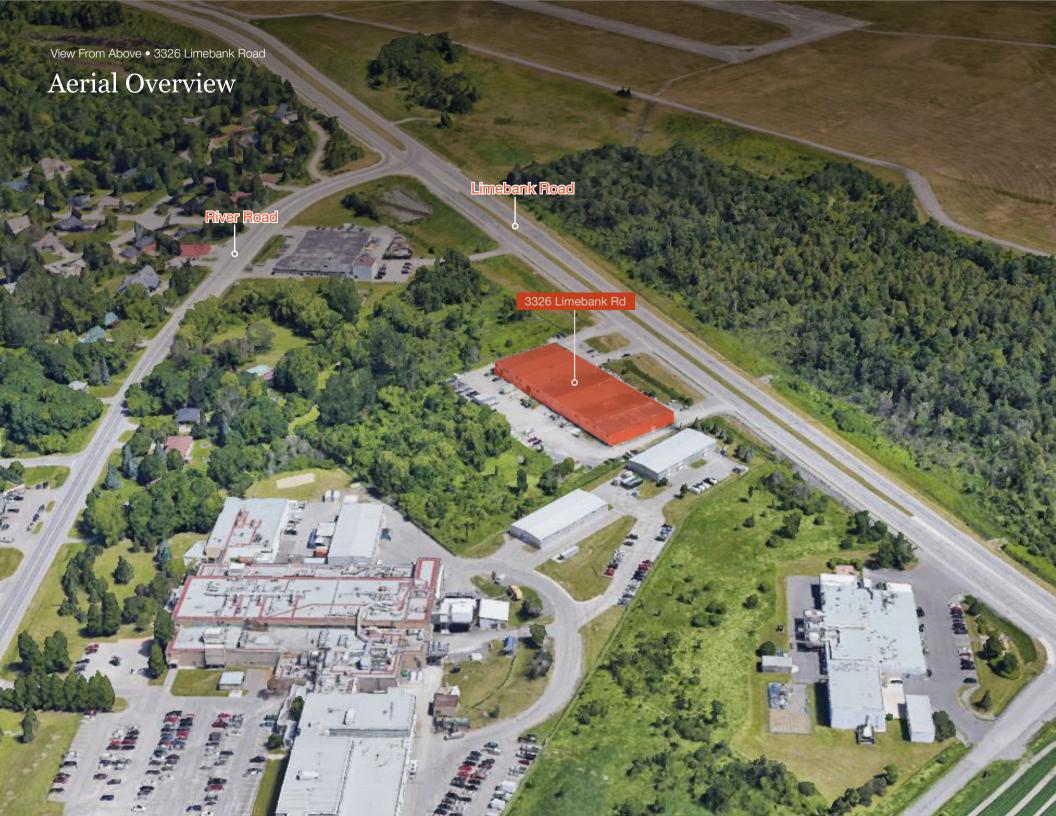

# **Property Details**

Located south of Hunt Club Road and west of the Ottawa International Airport.

### **Property Highlights**

- Office/warehouse space with drive-in loading
- 100 ft x 100 ft outside storage compound available for rent
- Unit 5A has a grade level door (10"x12")
- Ideal for sales, service, showroom
- Rural services, well water and septic
- Mezzanine spaces in both units at no charge
- Ample parking
- Excellent exposure along Limebank Road
- 5-minute drive to the Ottawa International Airport
- 10-minute drive to HWY 416
- 20-minute drive to HWY 417