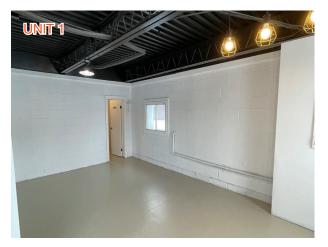

cing
- Light industrial uses
- Medical facility
- Municipal service centre
- Office
- Park
- Parking garage
- Parking lot
- Personal brewing facility (By-law 2019-41)
- Place of assembly
- Post office
- Printing plant
- Production studio
- Research and development centre
- Service and repair shop
- Technology industry
- Training centre
- Truck transport terminal
- Warehouse

### Permitted Uses - with Conditions

- Amusement centre, amusement park and recreational and athletic facility;
- Animal care establishment
- Amusement centre
- Amusement park
- Automobile service station
- Bank
- Bank machine
- Bar (By-law 2018-171)
- Car wash
- Convenience store
- Gas bar
- Instructional facility
- Personal service business
- Recreational and athletic facility



### **Lennard:**

# Photos















**Lennard:** 

5

# Photos









**Lennard:** 

6

# Photos













**Lennard:** 

7

## Site Plan



3326 Limebank Rd.

**Lennard:** 



### **Retail & Restaurants**

# 1. Hunt Club Market Place

T&T Supermarket
Mary Brown's Chicken
TD Bank
Second Cup
Moxie's
Kimonos Ramen & Poke
Royal Rooster Shawarma
Bamu
Anytime Fitness
Dollarama

- 2. Petro
- 3. Express St-Hubert
- 4. Esso
- **5.** Tim Hortons

#### 6. West Hunt Club Plaza

Chop Steakhouse & Bar Manadarin The Captain's Boil Dufresne Furniture & Appliances JSKY Jack Astors Popeyes Cora Breakfast & Lunch Baton Rouge Panera Bread Five Guys Starbucks Rona

- 7. Costco
- 8. PetSmart
- 9. PetSmart

# 10. Nepean Crossroads Centre

Canadian Tire
The Brick
Dollarama
Rona
Bombay Spices
LCBO
Mark's
Dollar Tree
Burger King
Boston Pi