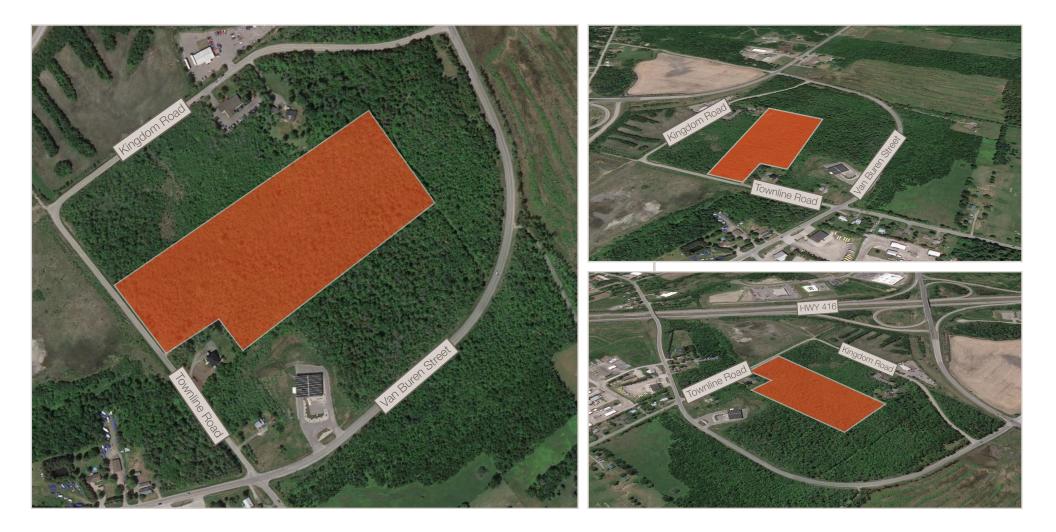

in Kemptville Ontario.









Price \$2,300,000.00

Taxes \$1,294.00 (2023)



Listing Agent Ian Shackell\* Partner

D. 613.963.2633 C. 613.761.0177 ishackell@lennard.com

Matt Shackell\*

Vice President

D. 613.963.2636 C. 613.612.8812 mshackell@lennard.com

#### Lavel Tiwana\*

D. 613.963.2635 C. 613.416.4666 Itiwana@lennard.com

\*Sales Representative

#### **Property Highlights**

- Prime industrial development land for owner occupiers or industrial developers
- Property has been rezoned to industrial commercial use
- Property has a high and dry access road and a large granular pad
- Property has been cleared of trees
- Well and septic available
- Easy access to HWY 416
- 30-minutes from the core of Ottawa

#### Lennard:

lennard.com

Site Plan



lennard.com

Lennard:

Aerial View



#### Lennard:

lennard.com

Location Map



### Lennard:

### Lennard:

lan Shackell\*, Partner D. 613.963.2633 C. 613.761.0177 ishackell@lennard.com

Matt Shackell\*, Vice President D. 613.963.2636 C. 613.612.8812 mshackell@lennard.com

Lavel Tiwana\* D. 613.963.2635 C. 613.416.4666 Itiwana@lennard.com

333 Preston Street, Suite 420 Ottawa, ON K1S 5N4 613.963.2640 lennard.com

\*Sales Representative

Statements and information contained are based on the information furnished by principals and sources which we deem reliable but for which we can assume no responsibility. Lennard Commercial Realty, Brokerage 2023.