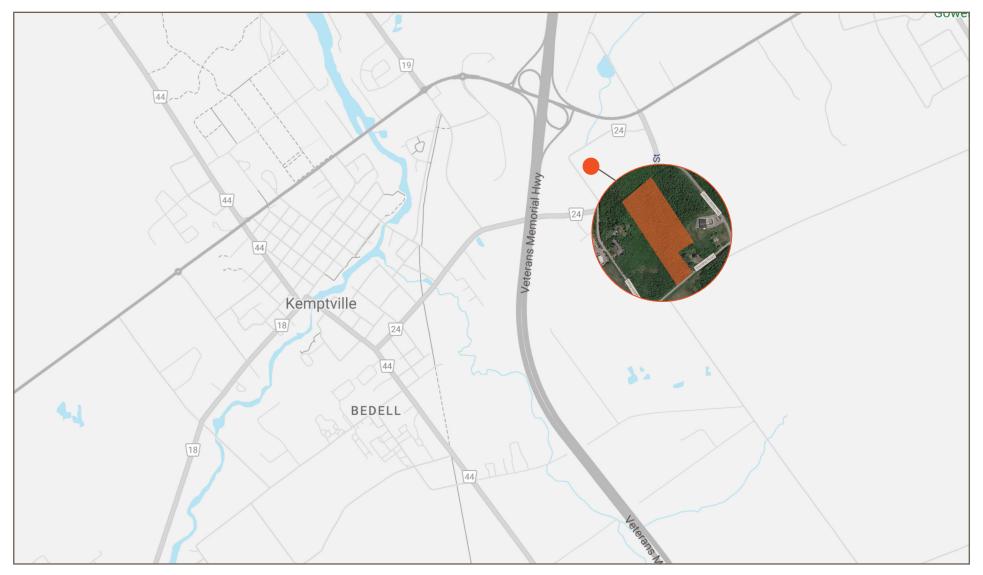

0,000.00

Taxes \$1,294.00 (2023)



Listing Agent Ian Shackell\* Partner

D. 613.963.2633 C. 613.761.0177 ishackell@lennard.com

Matt Shackell\*

Vice President

D. 613.963.2636 C. 613.612.8812 mshackell@lennard.com

#### Lavel Tiwana\*

D. 613.963.2635 C. 613.416.4666 Itiwana@lennard.com

\*Sales Representative

#### **Property Highlights**

- Prime industrial development land for owner occupiers or industrial developers
- Property has been rezoned to industrial commercial use
- Property has a high and dry access road and a large granular pad
- Property has been cleared of trees
- Well and septic available
- Easy access to HWY 416
- 30-minutes from the core of Ottawa

#### Lennard:

lennard.com

Site Plan



lennard.com

Lennard:

Aerial View



#### Lennard:

lennard.com

Location Map



### Lennard:

### Lennard:

lan Shackell\*, Partner D. 613.963.2633 C. 613.761.0177 ishackell@lennard.com

Matt Shackell\*, Vice President D. 613.963.2636 C. 613.612.8812 mshackell@lennard.com

Lavel Tiwana\* D. 613.963.2635 C. 613.416.4666 Itiwana@lennard.com

333 Preston Street, Suite 420 Ottawa, ON K1S 5N4 613.963.2640 lennard.com

\*Sales Representative

Statements and information contained are based on the information furnished by principals and sources which we deem reliable but for which we can assume no responsibility. Lennard Commercial Realty, Brokerage 2023.