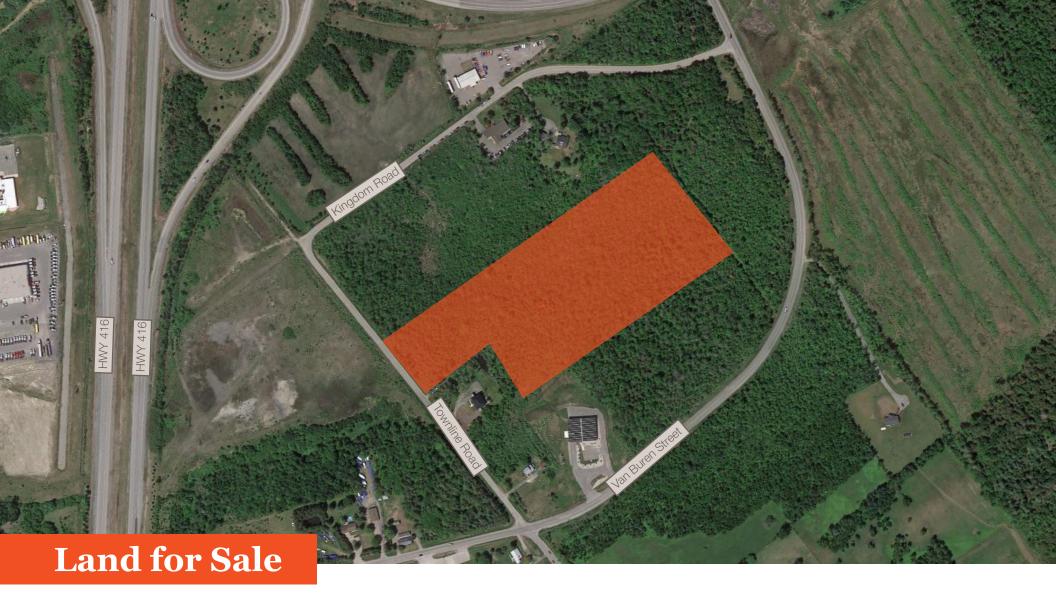

Industrial Development Site for Owner Occupiers or Developers

**Lennard:** Imagine the *Possibilities*.

lennard.com

13.15 acres of developable land available in Kemptville Ontario.

Price \$2,300,000.00

Taxes \$1,294.00 (2023)

#### **Property Highlights**

- Prime industrial development land for owner occupiers or industrial developers
- Property has been rezoned to industrial commercial use
- Property has a high and dry access road and a large granular pad
- Property has been cleared of trees
- Well and septic available
- Easy access to HWY 416
- 30-minutes from the core of Ottawa