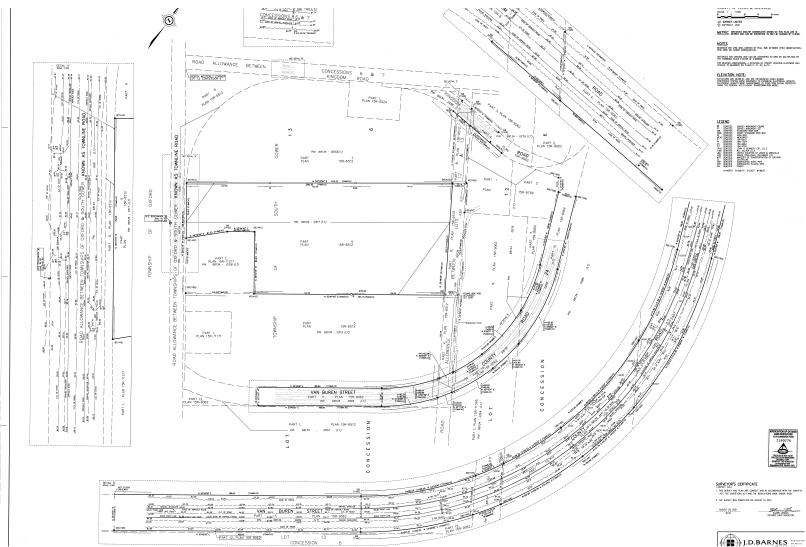

5 acres of developable land available in Kemptville Ontario.









Price \$2,300,000.00

Taxes \$1,294.00 (2023)



Listing Agent Ian Shackell\* Partner

D. 613.963.2633 C. 613.761.0177 ishackell@lennard.com

Matt Shackell\*

Vice President

D. 613.963.2636 C. 613.612.8812 mshackell@lennard.com

#### Lavel Tiwana\*

D. 613.963.2635 C. 613.416.4666 Itiwana@lennard.com

\*Sales Representative

#### **Property Highlights**

- Prime industrial development land for owner occupiers or industrial developers
- Property has been rezoned to industrial commercial use
- Property has a high and dry access road and a large granular pad
- Property has been cleared of trees
- Well and septic available
- Easy access to HWY 416
- 30-minutes from the core of Ottawa

#### Lennard:

lennard.com

Site Plan



lennard.com

Lennard:

Aerial View



#### Lennard:

lennard.com

Location Map



### Lennard:

### Lennard:

lan Shackell\*, Partner D. 613.963.2633 C. 613.761.0177 ishackell@lennard.com

Matt Shackell\*, Vice President D. 613.963.2636 C. 613.612.8812 mshackell@lennard.com

Lavel Tiwana\* D. 613.963.2635 C. 613.416.4666 Itiwana@lennard.com

333 Preston Street, Suite 420 Ottawa, ON K1S 5N4 613.963.2640 lennard.com

\*Sales Representative

Statements and information contained are based on the information furnished by principals and sources which we deem reliable but for which we can assume no responsibility. Lennard Commercial Realty, Brokerage 2023.