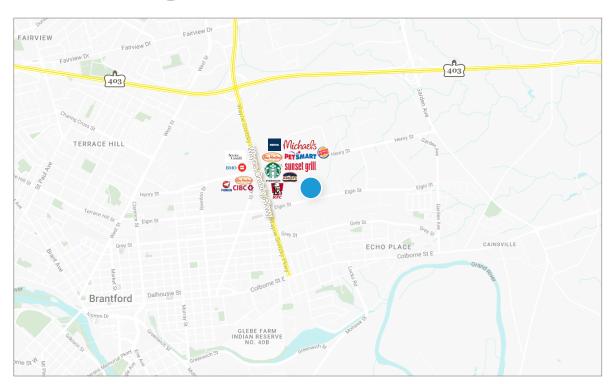

### What's Near By

378 Elgin Street is located in the city of Brantford in southwestern Ontario, if offers access to various amenities such as parks, schools, churches, grocery stores, restaurants, and other essential services. It's proximity to Highway 403 also makes it convenient to travel within the city and to neighboring areas.