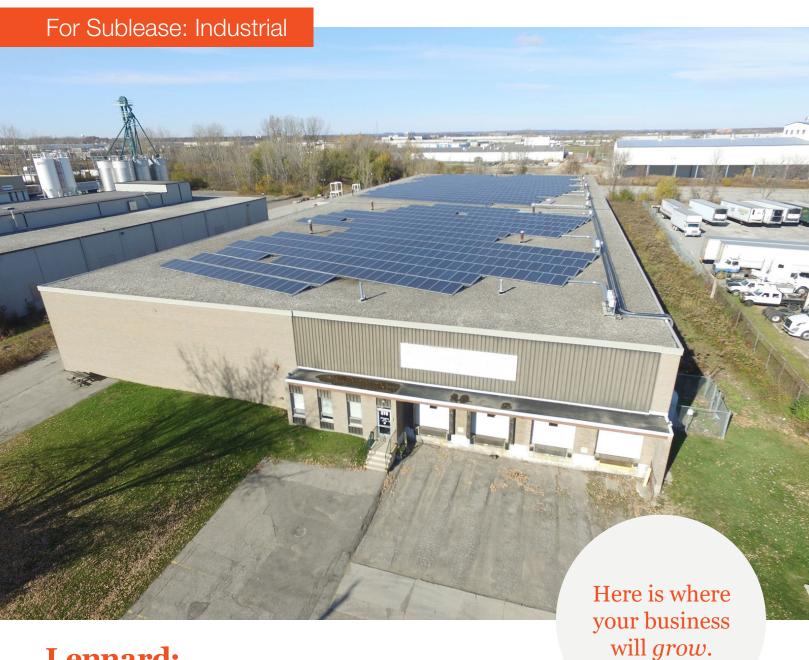

Outstanding 61,500 SF or 34,000 SF Industrial Space

Tim Grant\*, Partner 416.649.5935 tgrant@lennard.com

Lennard:

200-55 University Avenue, Toronto 416.649.5920 • lennard.com

61,500 SF or 34,000 SF industrial warehouse space available for sublease at the corner Elgin Street and Wayne Gretzky Pkwy in Brantford.