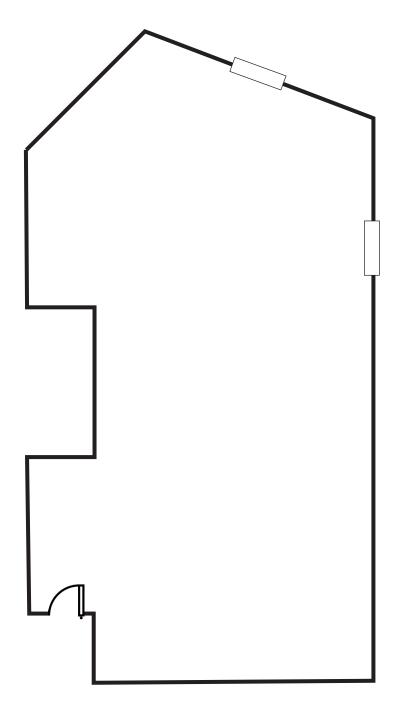

Multiple Professional Office Units Available in North Toronto

### **Lennard:**

Here is where your business will *grow*.

Multiple office units available for lease at Victoria Park Avenue and South of Steeles Avenue in Toronto



Available Units

210: 1,412 SF

211: 1,041 SF



Net Rent

\$10.95 PSF

Additional Rent

\$11.10 PSF



Availability

**Immediate** 



Listing Agents

Marty Atkins\*\*

Vice President 416.565.3455 matkins@lennard.com

\*\*Broker

#### Property Highlights

- Great location
- TTC at door
- Minutes from Hwys 404 / DVP, 7, 407, 401
- Open floor concept
- · Plumbing in the unit







#### Floor Plan

Suite 210





#### Floor Plan

Suite 211



Note: Drawing may not be to scale





**Lennard:** 

### **Lennard:**

Marty Atkins\*\*, Vice President 416.565.3455 matkins@lennard.com

201-60 Columbia Way, Markham 905.752.2220 lennard.com