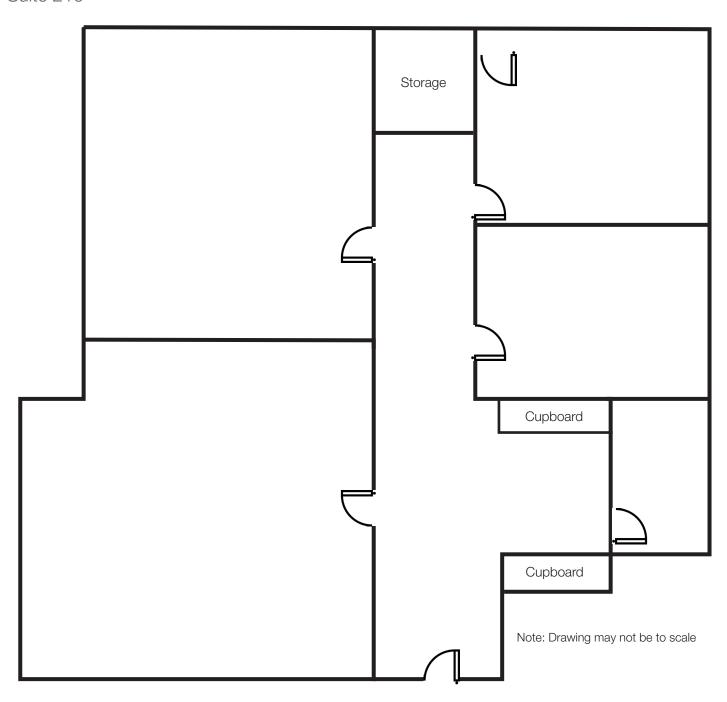

Multiple Professional Office Units Available in North Toronto

### **Lennard:**

Here is where your business will *grow*.

Multiple office units available for lease at Victoria Park Avenue and South of Steeles Avenue in Toronto



Available Units

210: 1,412 SF

211: 1,041 SF



Net Rent

\$10.95 PSF

Additional Rent

\$11.10 PSF



Availability

**Immediate** 



Listing Agents

Marty Atkins\*\*

Vice President 416.565.3455 matkins@lennard.com

\*\*Broker

#### Property Highlights

- Great location
- TTC at door
- Minutes from Hwys 404 / DVP, 7, 407, 401
- Open floor concept
- · Plumbing in the unit







#### Floor Plan

Suite 210





#### Floor Plan

Suite 211



Note: Drawing may not be to scale





**Lennard:** 

### **Lennard:**

Marty Atkins\*\*, Vice President 416.565.3455 matkins@lennard.com

201-60 Columbia Way, Markham 905.752.2220 lennard.com