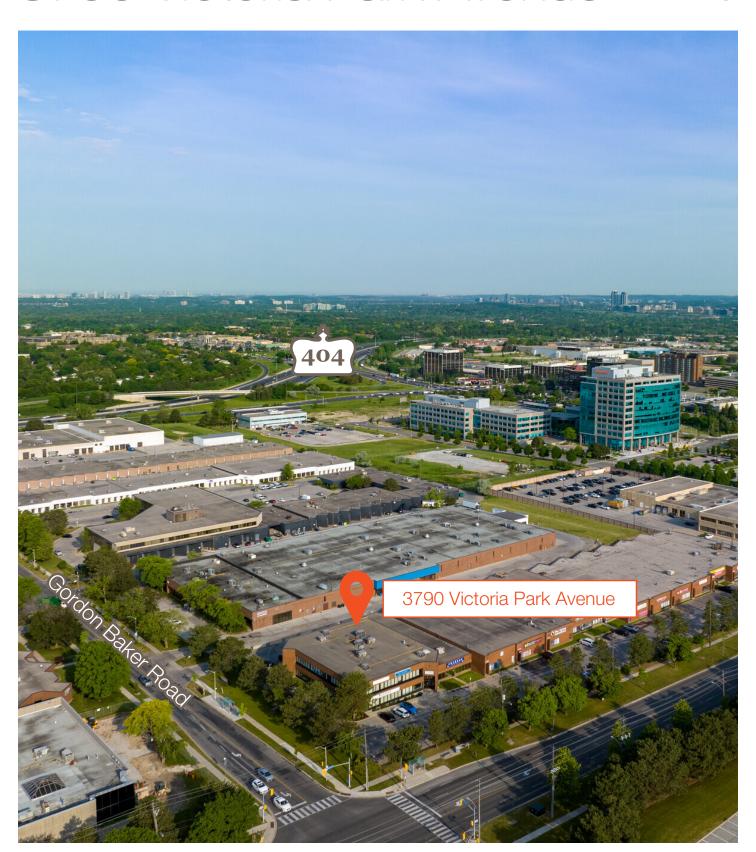

### **Lennard:**

Here is where your business will *grow*.

Multiple office units available for lease at Victoria Park Avenue and South of Steeles Avenue in Toronto

Available Units

210: 1,412 SF

211: 1,041 SF

#### Property Highlights

- Great location
- TTC at door
- Minutes from Hwys 404 / DVP, 7, 407, 401
- Open floor concept
- · Plumbing in the unit