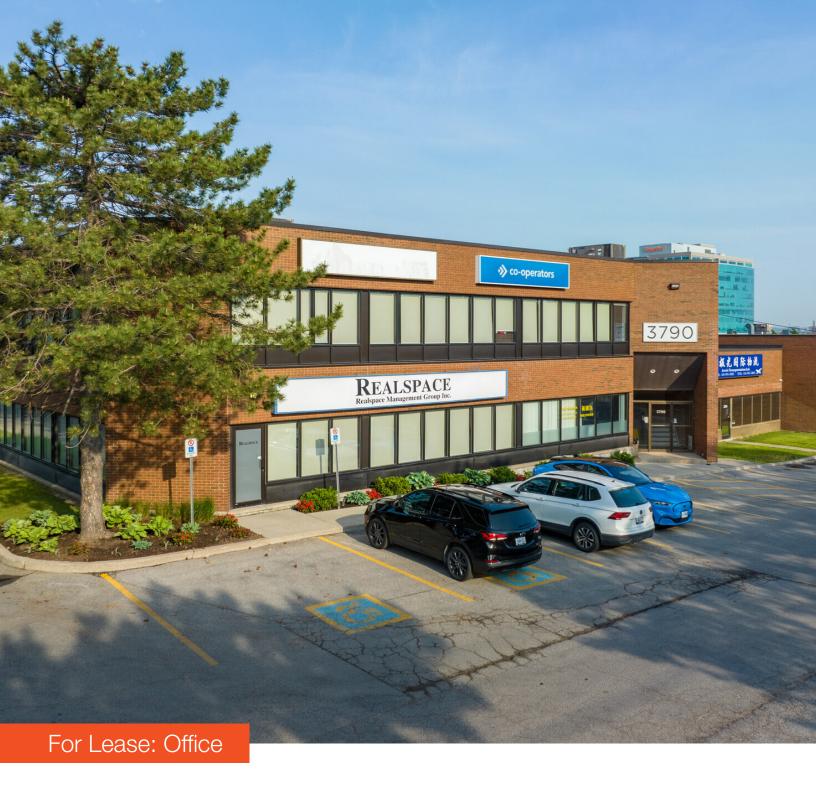

Multiple Professional Office Units Available in North Toronto

### **Lennard:**

Here is where your business will *grow*.

Multiple office units available for lease at Victoria Park Avenue and South of Steeles Avenue in Toronto

Available Units

210: 1,412 SF

211: 1,041 SF

#### Property Highlights

- Great location
- TTC at door
- Minutes from Hwys 404 / DVP, 7, 407, 401
- Open floor concept
- · Plumbing in the unit