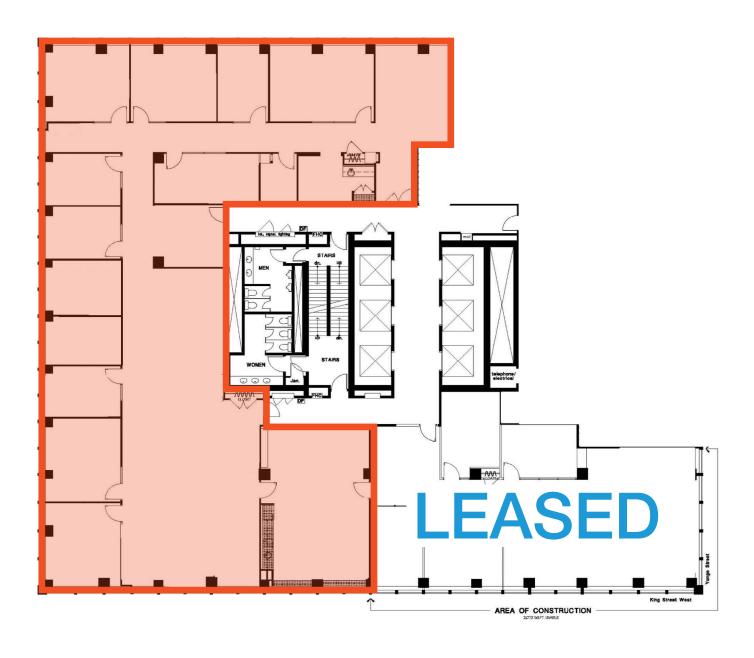

Floor Plan: Suite 1010 - 6,779 SF

A *bright* future for your business is right here.