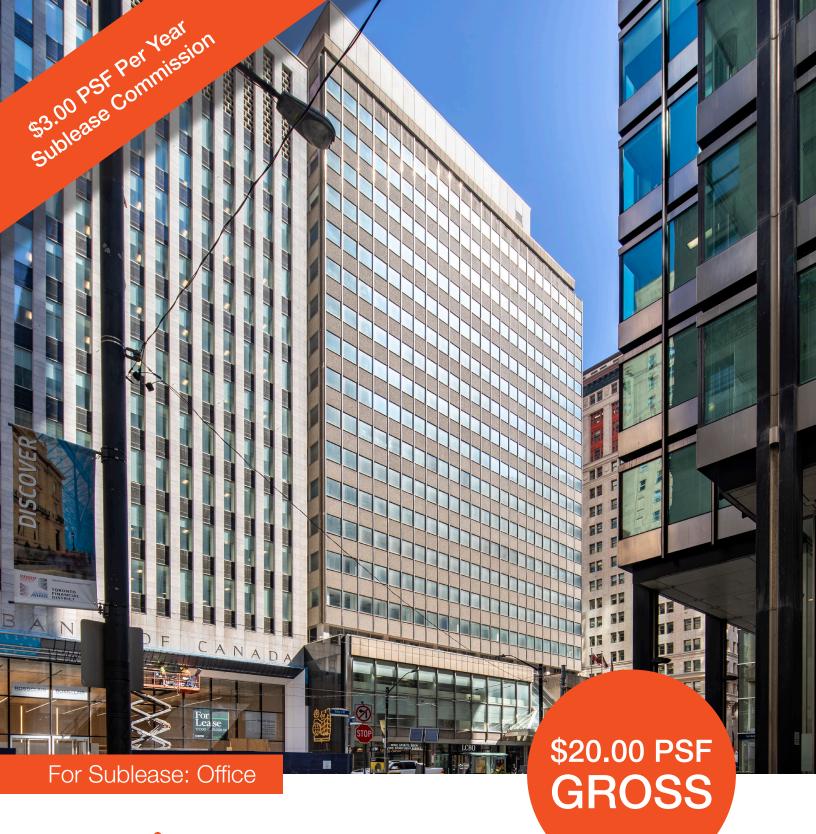

6,779 SF office space available for sublease at the corner of King Street W and Yonge Street at the heart of Toronto's Financial Core.

Suite

1010

Available Space

6,779 SF

Gross Rent

\$20.00 PSF

Additional Rent

Not Applicable

Availability

**Immediate** 

Term

March 30, 2025

Listing Agent

#### Christopher Brown\*

Senior Vice President

416.915.5684 cbrown@lennard.com

\*Sales Representative

\$3.00 PSF Per Year Sublease Commission