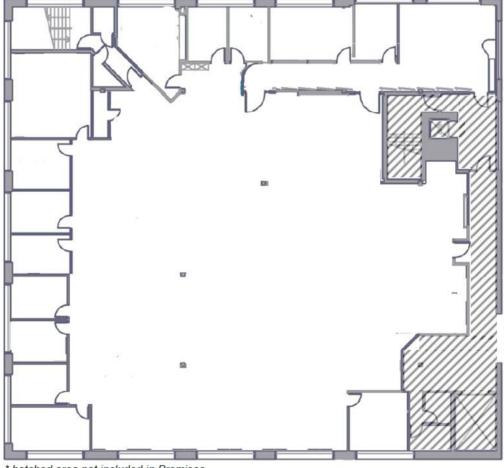

#### Lennard:

Suite 403: 10,525 - 11,725 SF

- Potential for 100-150 workstations depending on layout
- 10 private rooms throughout (offices / meeting rooms)
- Large and small collaboration areas
- A separate 1,200 SF kitchen can be included, bringing total area to 11,725 SF

\*Floor Plan not an exact as-built

<sup>\*</sup> hatched area not included in Premises