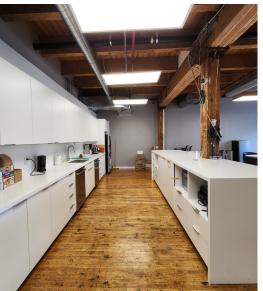

#### Lennard:

Suite 403: 10,525 - 11,725 SF

- Potential for 100-150 workstations depending on layout
- 10 private rooms throughout (offices / meeting rooms)
- Large and small collaboration areas
- A separate 1,200 SF kitchen can be included, bringing total area to 11,725 SF