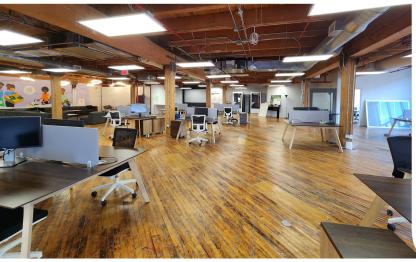

#### Lennard:

Suite 403: 10,525 - 11,725 SF

- Potential for 100-150 workstations depending on layout
- 10 private rooms throughout (offices / meeting rooms)
- Large and small collaboration areas
- A separate 1,200 SF kitchen can be included, bringing total area to 11,725 SF