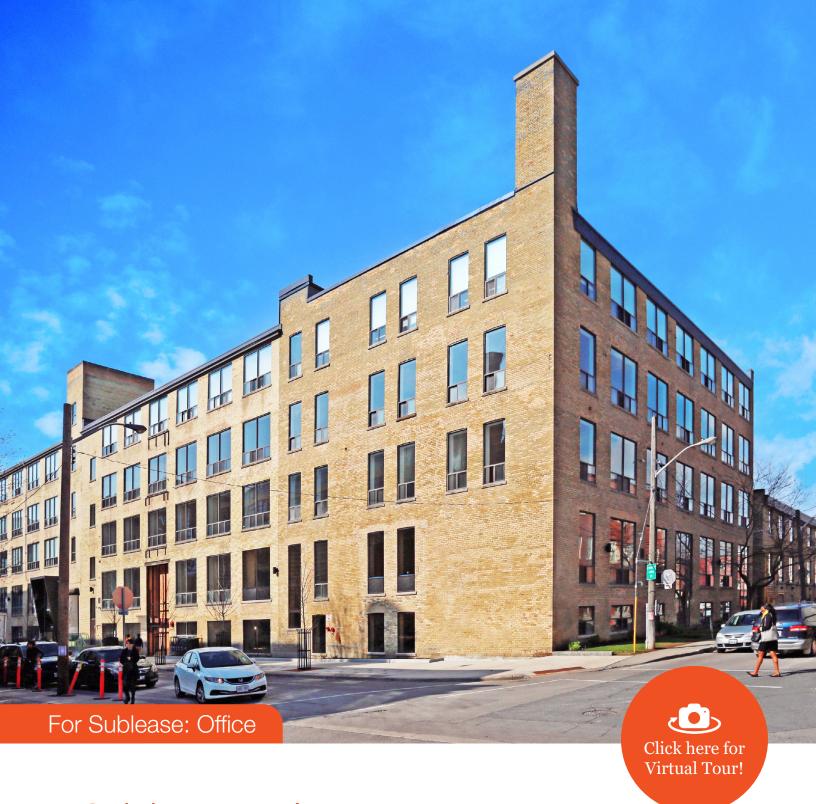

Premium Brick & Beam Sublease in Liberty Village

#### **Lennard:**

Here is where your business will *grow*.

Premium Brick & Beam Sublease in Liberty Village

Suite 403

10,525 - 11,725 SF

(Separate 1,200 SF kitchen can be included)

Availability

April 1, 2023