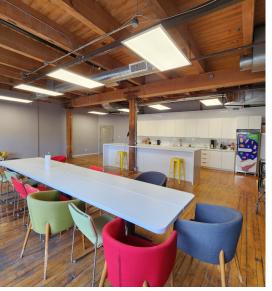

#### Lennard:

Suite 403: 10,525 - 11,725 SF

- Potential for 100-150 workstations depending on layout
- 10 private rooms throughout (offices / meeting rooms)
- Large and small collaboration areas
- A separate 1,200 SF kitchen can be included, bringing total area to 11,725 SF