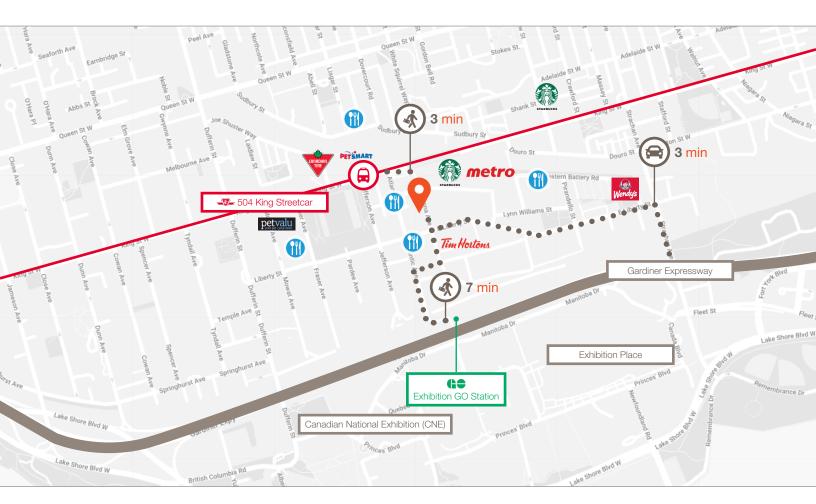

#### **Property Highlights**

- Great location surrounded by many amenities
- Operable windows all around
- Walking distance to a wide selection of local favorites
- Approximately 3 Minutes walk to 504 King Streetcar
- Approximately 7 Minutes walk to Exhibition GO Station
- Approximately 3 Minutes drive to Gardiner Expressway

#### What's Near By

40 Hanna Avenue is surrounded by many amenities and some of Toronto's most iconic locations. Metro, Starbucks, Tim Hortons, The Craft Brasserie & Grille, Booster Juice, and many more are located within walking distance of 40 Hanna Avenue. To the south side by Gardiner Expressway, there's CNE and the Exhibition Place as well as flexible accessibility to multiple transportation such as Exhibition GO Station and 504 King TTC Streetcar.