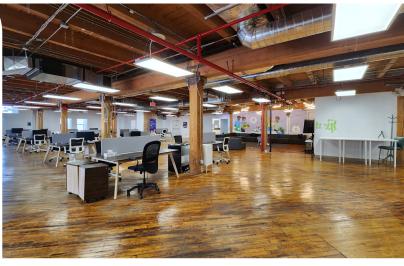

#### Space Highlights

- Open concept with meeting rooms
- Opportunity to create your own corporate identity

Term

October 31, 2030

(shorter term will be considered)

Net Rent

Contact Joseph Wise

Additional Rent

#### Lennard:

Suite 403: 10,525 - 11,725 SF

- Potential for 100-150 workstations depending on layout
- 10 private rooms throughout (offices / meeting rooms)
- Large and small collaboration areas
- A separate 1,200 SF kitchen can be included, bringing total area to 11,725 SF