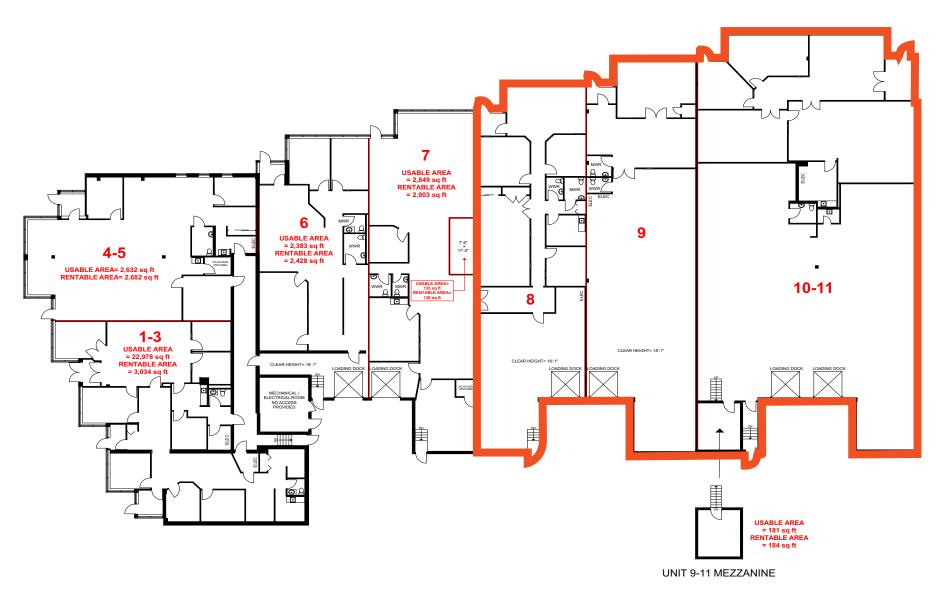

Floor Plan

14,675 SF Warehouse Building Divisible to 7,000 SF in Markham

Here is where your business will *grow*.

14,675 SF warehouse building for lease at the corner of Cochrane Drive and Highway 7 in Markham

Total Area - Unit 8-11

14,675 SF

Office Area

30%

Warehouse Area

70%

Zoning

Commercial

Asking Price

6,965 SF warehouse unit 8-9 for lease at the corner of Cochrane Drive and Highway 7 in Markham

Total Area - Unit 8-9

6,965 SF

Office Area

30%

Warehouse Area

70%

Zoning

7,730 SF warehouse unit 10-11 for lease at the corner of Cochrane Drive and Highway 7 in Markham

Total Area - Unit 10-11

7,730 SF

Office Area

30%

Warehouse Area

70%

Zoning