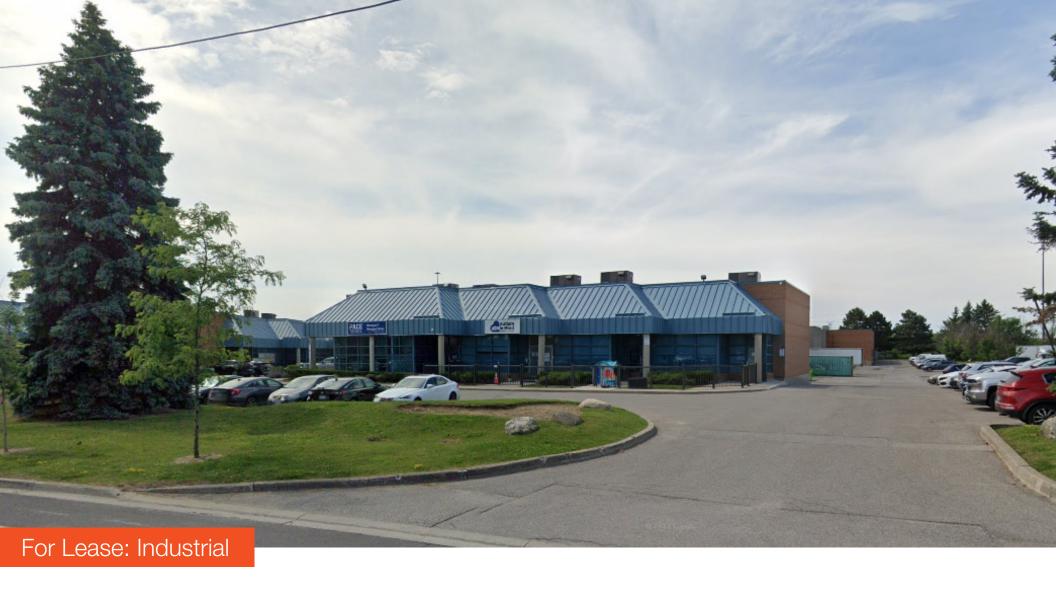

14,675 SF Warehouse Building Divisible to 7,000 SF in Markham

Here is where your business will *grow*.

14,675 SF warehouse building for lease at the corner of Cochrane Drive and Highway 7 in Markham

Total Area - Unit 8-11

#### **Property Highlights**

- Fantastic Flex Warehouse with Building Signage
- Office space is in amazing condition, built out with multiple private offices, open area and kitchen.
- Warehouse has 4 truck level doors.
- Close to Major Highways and Transit.