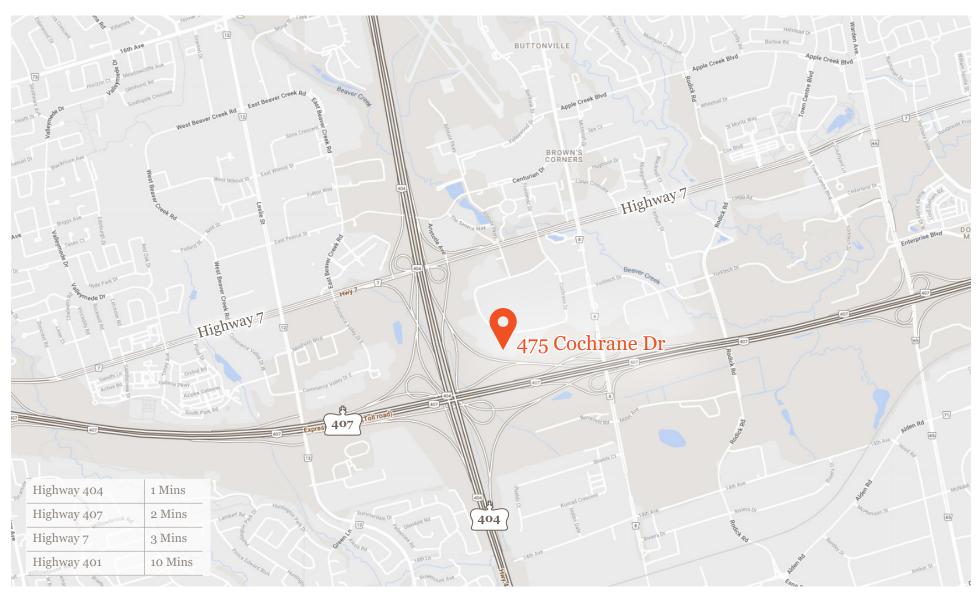

vel doors.
- Close to Major Highways and Transit.

7,730 SF warehouse unit 10-11 for lease at the corner of Cochrane Drive and Highway 7 in Markham



Total Area - Unit 10-11

7,730 SF

Office Area

30%

Warehouse Area

70%



Zoning

Commercial



Asking Price

\$18.50 PSF



Rental Term

60 Months



Listing Agent

Jay Goldenberg\* Vice President 416.649.5908

jgoldenberg@lennard.com

\*Sales Representative



Shipping Doors

2 Truck Level Doors



Clear Height

18'





T.M.I (2023)

\$5.83 PSF

#### **Property Highlights**

- Fantastic Flex Warehouse with Building Signage
- Office space is in amazing condition, built out with multiple private offices, open area and kitchen.
- Warehouse has 2 truck level doors.
- Close to Major Highways and Transit.

Floor Plan



#### Map of Location



### Lennard:

Jay Goldenberg\* Vice President 416.649.5908 jgoldenberg@lennard.com

209-1 Yorkdale Road, North York 905.752.2220

\* Sales Representative

Statements and information contained are based on the information furnished by principals and sources which we deem reliable but for which we can assume no responsibility. Lennard Commercial Realty, Brokerage.