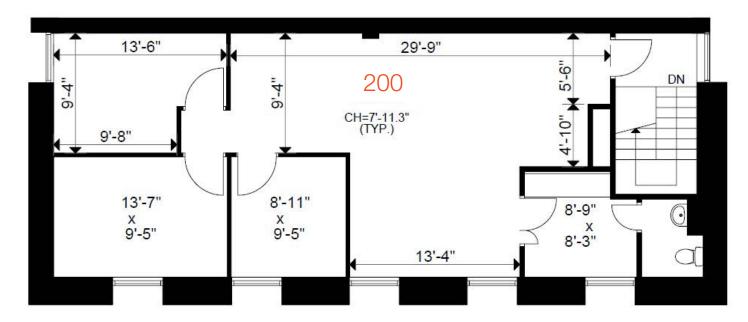

isting Agent

Adam Bronson\*

Senior Vice President

905.489.0704

abronson@lennard.com

\*Sales Representative

#### Property Highlights

- Small boutique style 3 tenant office building
- No elevator; each tenant has sole use of their respective floor providing minimal interaction with other tenants
- Newly built out office space with three private offices, open area, boardroom, kitchenette, washroom
- Office furniture can be made available
- 1 parking space and ample street parking available
- TTC at door and Eglinton Crosstown LRT available soon





#### **Location Overview**

The property is within walking distance to Eglinton Subway station (±1.5 km's) and surrounded by an abundance of restaurants, shopping and other amenities including the Yonge Eglinton Centre.



#### Floor Plan





## 500 Eglinton Avenue E













Lennard:

Adam Bronson\*, Senior Vice President 905.489.0704 • abronson@lennard.com

### **Lennard:**

Adam Bronson\*, Senior Vice President 905.489.0704 abronson@lennard.com

201-60 Columbia Way, Markham 905.752.2220 lennard.com