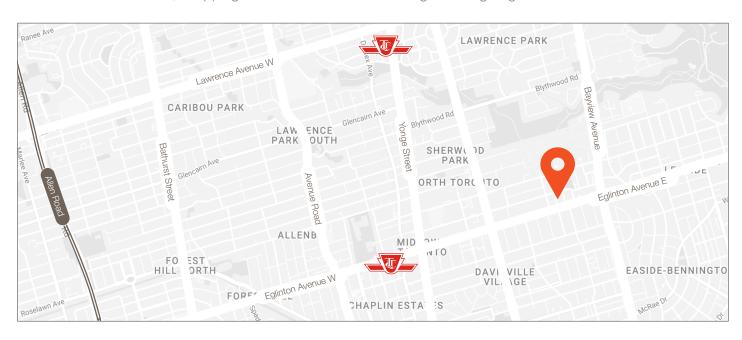

#### **Location Overview**

The property is within walking distance to Eglinton Subway station (±1.5 km's) and surrounded by an abundance of restaurants, shopping and other amenities including the Yonge Eglinton Centre.