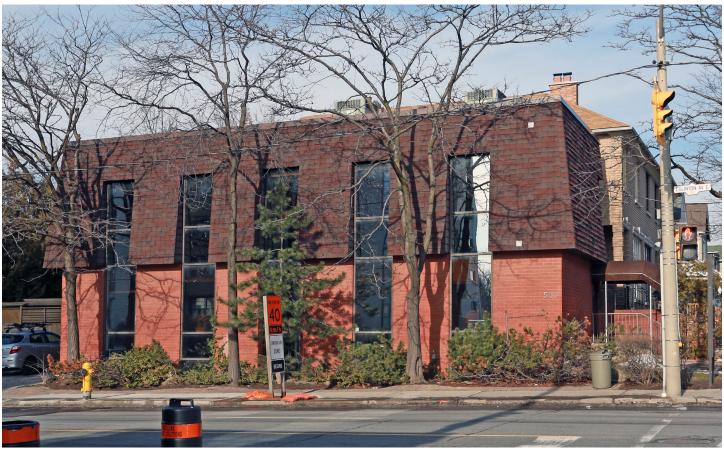

# 500 Eglinton Avenue E

1,180 SF Available in Small Boutique Office Building

## 500 Eglinton Avenue E

1,180 SF boutique office available for lease on Eglinton Avenue E between Mount Pleasant Road and Bayview Avenue in Midtown Toronto.

Suite

200

Available Space

1,180 SF

Asking Rate (Semi-Gross)