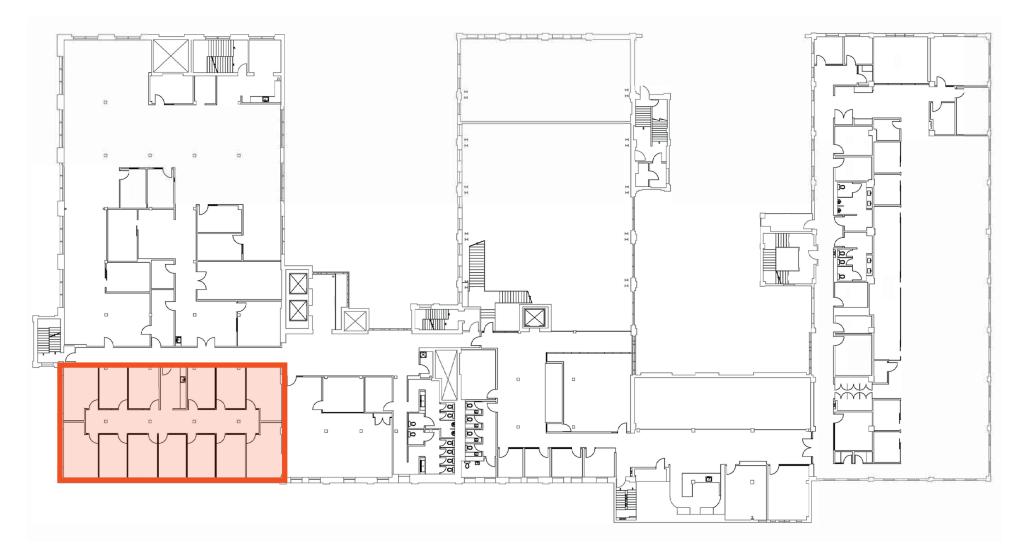

ty to occupy brick and beam space in the heart of the Innovation District. Located within a short walk are the Central Station LRT stop, Grand River Transit main bus routes, VIA rail & GO Train, as well as the future Multi-Modal Transit Hub.

ION LRT ON LRT Stop

## 51 Breithaupt Street

Originally built for rubber manufacturing in the early 1900s, and then repurposed for car part production in the 1950s, the Breithaupt Block continues to be at the epicentre of innovation and entrepreneurship in Waterloo Region.

Surrounding 51 Breithaupt you will find world-class engineering operations, startups accelerators and incubators, main street businesses, proximity to all forms of transit and diverse housing options.





## 51 Breithaupt Street

### Site Plan: Second Floor

Suite 202: 3,355 SF



### Lennard:





# PERIMETER

### Lennard:

Charlie Parsons\*, Partner 519.514.3361 cparsons@lennard.com

> John Lind\*, Partner 514.519.3363 jlind@lennard.com

Tim Priamo\* 514.519.3372 tpriamo@lennard.com

210-137 Glasgow Street, Kitchener 519.340.5900 lennard.com

51 BREITHAUPT

\*Sales Representative

Statements and information contained are based on the information furnished by principals and sources which we deem reliable but for which we can assume no responsibility. Lennard Commercial Realty, Brokerage 2023.