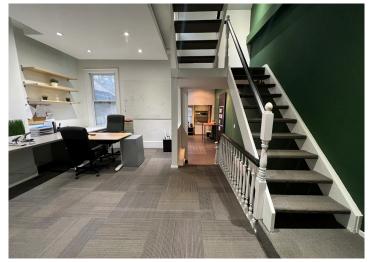

#### Property Highlights

- 1 Minute Drive from DVP
- Space comes Furnished
- Walking distance to multiple transit options
- Self-contained 2nd and 3rd floor unit available for lease with it's own private entrance at the top of the common stairwell.
- Built out with two private offices, open area, kitchenette and bathroom.
- Walk up to 3rd floor with boardroom and outdoor patio.
- Can arrange for parking at the rear if required.
- Please call listing agent to discuss or to arrange a showing.

# 532 Queen Street E

Photos

lennard.com