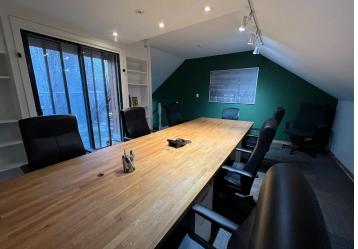

#### Property Highlights

- 1 Minute Drive from DVP
- Space comes Furnished
- Walking distance to multiple transit options
- Self-contained 2nd and 3rd floor unit available for lease with it's own private entrance at the top of the common stairwell.
- Built out with two private offices, open area, kitchenette and bathroom.
- Walk up to 3rd floor with boardroom and outdoor patio.
- Can arrange for parking at the rear if required.
- Please call listing agent to discuss or to arrange a showing.

# 532 Queen Street E

Photos

lennard.com