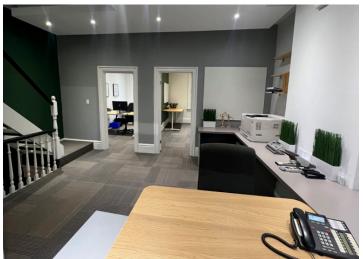

#### Property Highlights

- 1 Minute Drive from DVP
- Space comes Furnished
- Walking distance to multiple transit options
- Self-contained 2nd and 3rd floor unit available for lease with it's own private entrance at the top of the common stairwell.
- Built out with two private offices, open area, kitchenette and bathroom.
- Walk up to 3rd floor with boardroom and outdoor patio.
- Can arrange for parking at the rear if required.
- Please call listing agent to discuss or to arrange a showing.

# 532 Queen Street E

Photos

lennard.com