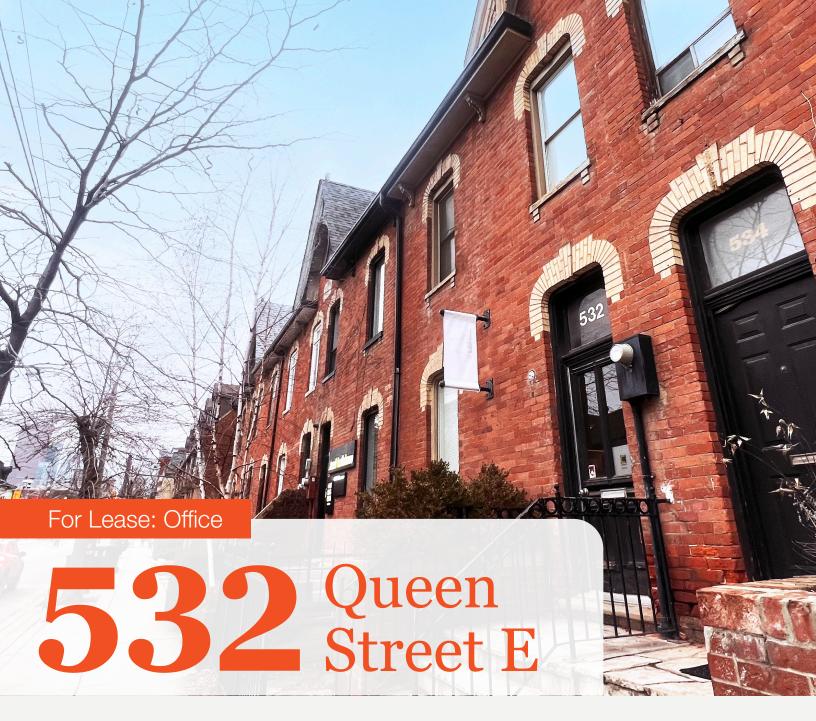

## 532 Queen Street E

Character Office available for lease at Queen Street E & Sumach Street.

2nd & 3rd Floor

Approximately 1,000 SF

Monthly Rent

\$3,000 (Includes Utilities)

Availability

**Immediate** 

# 532 Queen Street E

Floor Plans: Approximately 1,000 SF