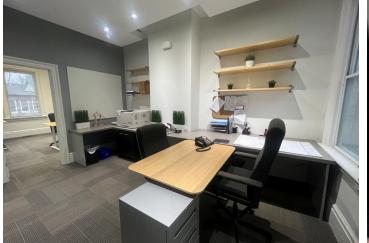

#### Property Highlights

- 1 Minute Drive from DVP
- Space comes Furnished
- Walking distance to multiple transit options
- Self-contained 2nd and 3rd floor unit available for lease with it's own private entrance at the top of the common stairwell.
- Built out with two private offices, open area, kitchenette and bathroom.
- Walk up to 3rd floor with boardroom and outdoor patio.
- Can arrange for parking at the rear if required.
- Please call listing agent to discuss or to arrange a showing.

# 532 Queen Street E

Photos

lennard.com