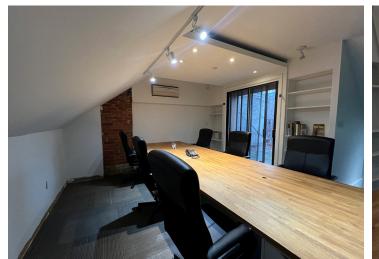

#### Property Highlights

- 1 Minute Drive from DVP
- Space comes Furnished
- Walking distance to multiple transit options
- Self-contained 2nd and 3rd floor unit available for lease with it's own private entrance at the top of the common stairwell.
- Built out with two private offices, open area, kitchenette and bathroom.
- Walk up to 3rd floor with boardroom and outdoor patio.
- Can arrange for parking at the rear if required.
- Please call listing agent to discuss or to arrange a showing.

# 532 Queen Street E

Photos

lennard.com