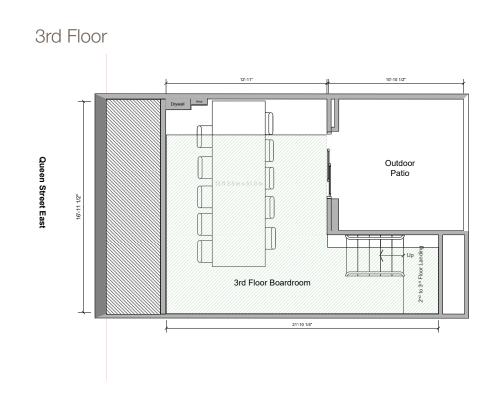

ty Highlights

- 1 Minute Drive from DVP
- Space comes Furnished
- Walking distance to multiple transit options
- Self-contained 2nd and 3rd floor unit available for lease with it's own private entrance at the top of the common stairwell.
- Built out with two private offices, open area, kitchenette and bathroom.
- Walk up to 3rd floor with boardroom and outdoor patio.
- Can arrange for parking at the rear if required.
- Please call listing agent to discuss or to arrange a showing.

## Amenities





Statements and information contained are based on the information furnished by principals and sources which we deem reliable but for which we can assume no responsibility. Lennard Commercial Realty, Brokerage.

Lennard:

lennard.com

# 532 Queen Street E

Floor Plans: Approximately 1,000 SF

















# 532 Queen Street E

Photos























lennard.com



### Lennard:

Will Angus\*, Vice President 416.451.9048 will.angus@lennard.com

200-55 University Avenue, Toronto 416.649.5920 lennard.com

#### \*Broker