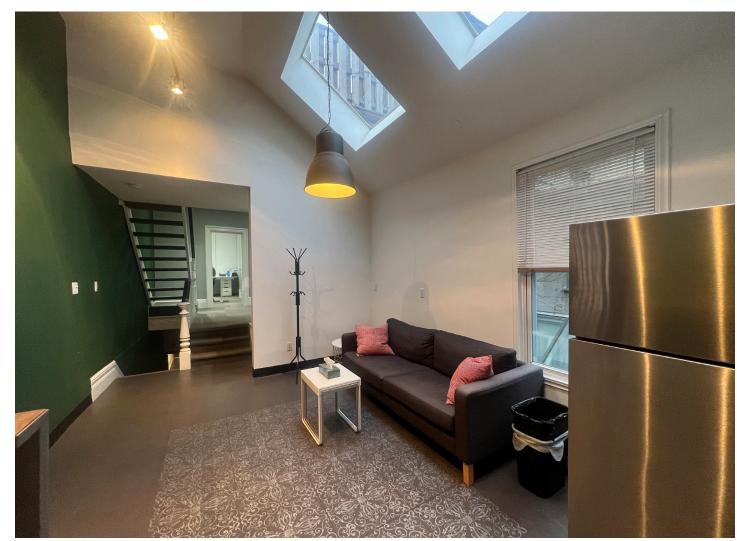

#### Property Highlights

- 1 Minute Drive from DVP
- Space comes Furnished
- Walking distance to multiple transit options
- Self-contained 2nd and 3rd floor unit available for lease with it's own private entrance at the top of the common stairwell.
- Built out with two private offices, open area, kitchenette and bathroom.
- Walk up to 3rd floor with boardroom and outdoor patio.
- Can arrange for parking at the rear if required.
- Please call listing agent to discuss or to arrange a showing.

# 532 Queen Street E

Photos

lennard.com