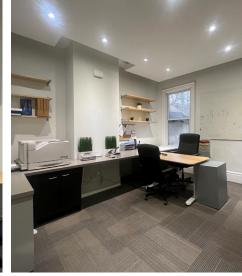

#### Property Highlights

- 1 Minute Drive from DVP
- Space comes Furnished
- Walking distance to multiple transit options
- Self-contained 2nd and 3rd floor unit available for lease with it's own private entrance at the top of the common stairwell.
- Built out with two private offices, open area, kitchenette and bathroom.
- Walk up to 3rd floor with boardroom and outdoor patio.
- Can arrange for parking at the rear if required.
- Please call listing agent to discuss or to arrange a showing.

# 532 Queen Street E

Photos

lennard.com