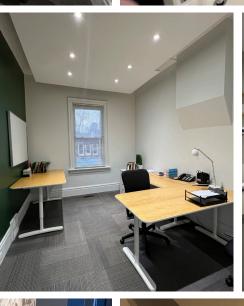

#### Property Highlights

- 1 Minute Drive from DVP
- Space comes Furnished
- Walking distance to multiple transit options
- Self-contained 2nd and 3rd floor unit available for lease with it's own private entrance at the top of the common stairwell.
- Built out with two private offices, open area, kitchenette and bathroom.
- Walk up to 3rd floor with boardroom and outdoor patio.
- Can arrange for parking at the rear if required.
- Please call listing agent to discuss or to arrange a showing.

# 532 Queen Street E

Photos

lennard.com