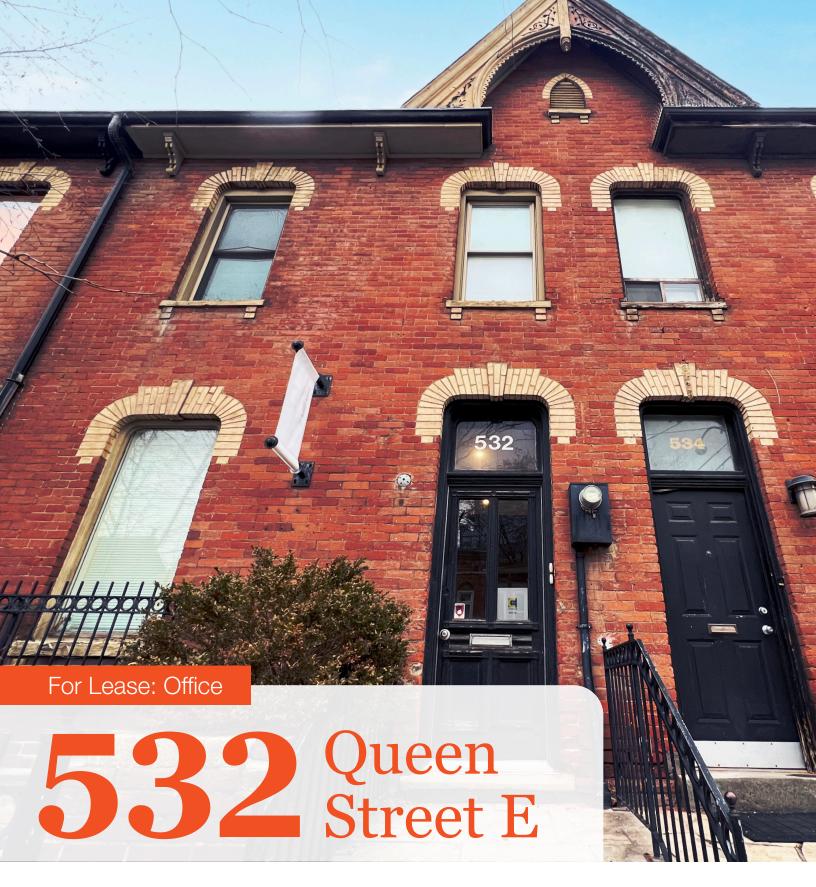

## 532 Queen Street E

Character Office available for lease at Queen Street E & Sumach Street.

2nd & 3rd Floor

Approximately 1,000 SF

Monthly Rent

\$3,000 (Includes Utilities)

Availability

**Immediate** 

#### Property Highlights

- 1 Minute Drive from DVP
- Space comes Furnished
- Walking distance to multiple transit options
- Self-contained 2nd and 3rd floor unit available for lease with it's own private entrance at the top of the common stairwell.
- Built out with two private offices, open area, kitchenette and bathroom.
- Walk up to 3rd floor with boardroom and outdoor patio.
- Can arrange for parking at the rear if required.
- Please call listing agent to discuss or to arrange a showing.

# 532 Queen Street E

Photos

lennard.com