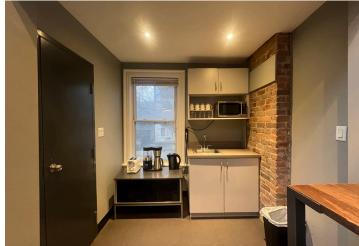

#### Property Highlights

- 1 Minute Drive from DVP
- Space comes Furnished
- Walking distance to multiple transit options
- Self-contained 2nd and 3rd floor unit available for lease with it's own private entrance at the top of the common stairwell.
- Built out with two private offices, open area, kitchenette and bathroom.
- Walk up to 3rd floor with boardroom and outdoor patio.
- Can arrange for parking at the rear if required.
- Please call listing agent to discuss or to arrange a showing.

# 532 Queen Street E

Photos

lennard.com