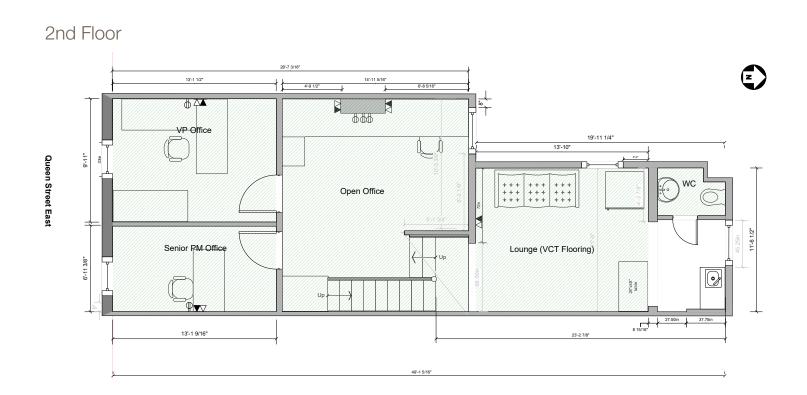

erty Highlights

- 1 Minute Drive from DVP
- Space comes Furnished
- Walking distance to multiple transit options
- Self-contained 2nd and 3rd floor unit available for lease with it's own private entrance at the top of the common stairwell.
- Built out with two private offices, open area, kitchenette and bathroom.
- Walk up to 3rd floor with boardroom and outdoor patio.
- Can arrange for parking at the rear if required.
- Please call listing agent to discuss or to arrange a showing.

## Amenities





Statements and information contained are based on the information furnished by principals and sources which we deem reliable but for which we can assume no responsibility. Lennard Commercial Realty, Brokerage.

Lennard:

lennard.com

# 532 Queen Street E

Floor Plans: Approximately 1,000 SF

















# 532 Queen Street E

Photos























lennard.com



### Lennard:

Will Angus\*, Vice President 416.451.9048 will.angus@lennard.com

200-55 University Avenue, Toronto 416.649.5920 lennard.com

#### \*Broker