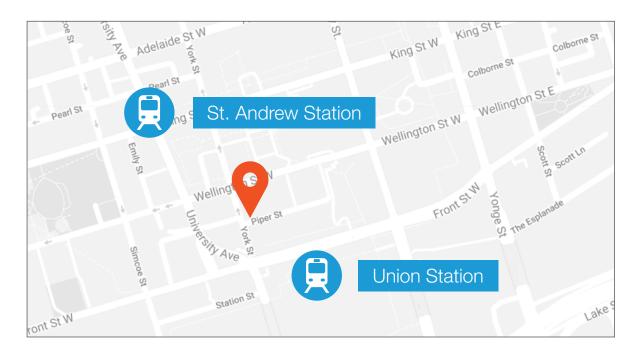

#### What's Near By

55 York Street is located at the corner of York Street and Piper Street. The surrounding area boasts numerous restaurants and shops within walking distance. Union Station is steps away making this location outstandingly accessible via transit.