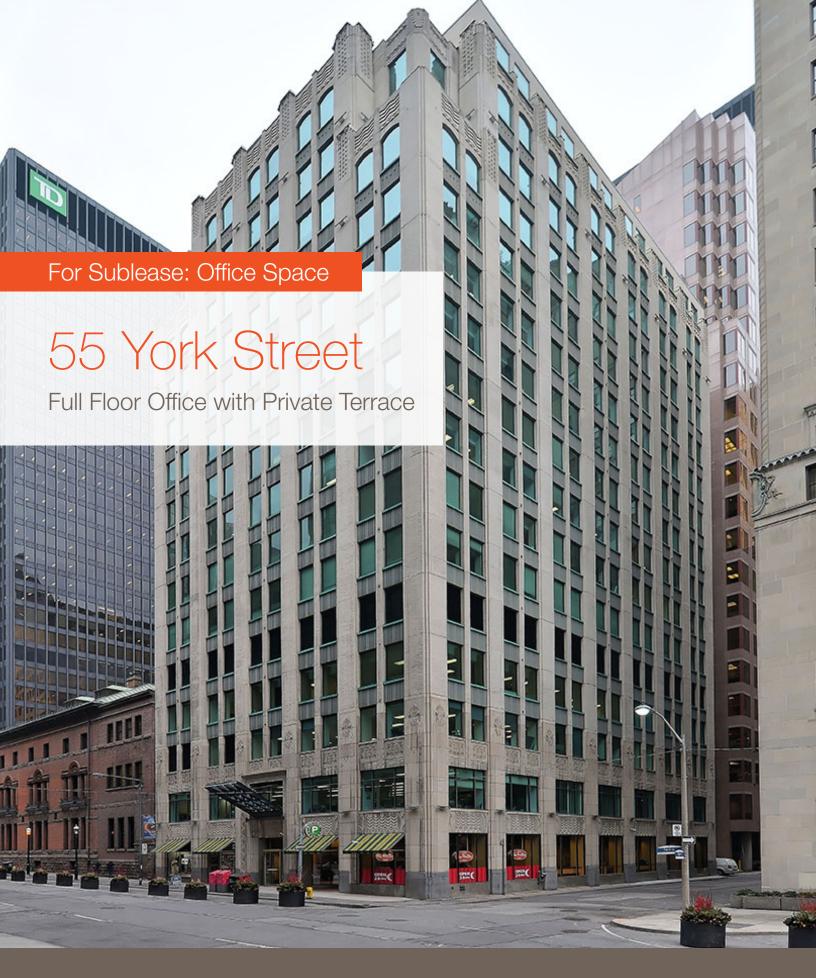

Office space located at the northeast corner of York Street and Piper Street.

Suite

1600

Square Footage

6,916 SF

Net Rent

Contact Listing Agents

Additional Rent

#### **Property Highlights**

- Newly built Sublease with private outdoor terrace
- Private elevator with direct suite access
- Steps to Union Station
- Great amenities and restaurants nearby
- Furniture can be made available