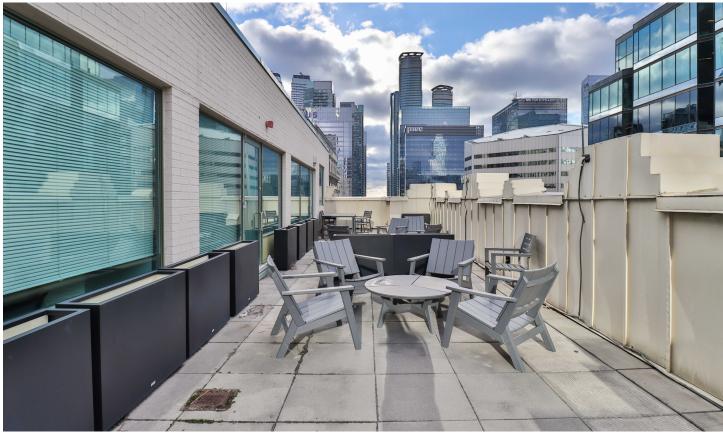

#### **Property Highlights**

- Newly built Sublease with private outdoor terrace
- Private elevator with direct suite access
- Steps to Union Station
- Great amenities and restaurants nearby
- Furniture can be made available