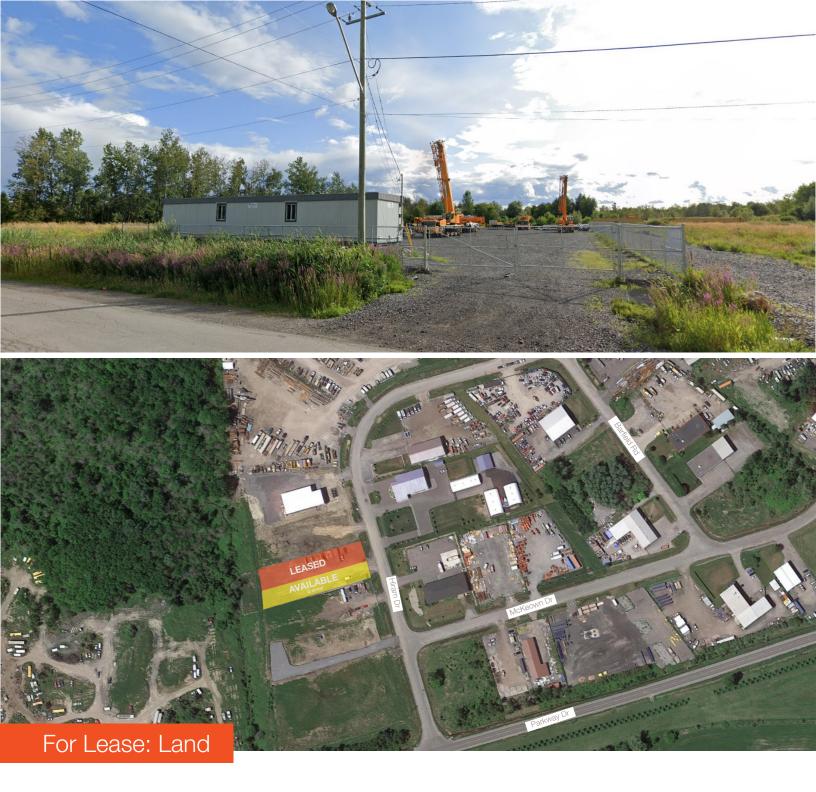

## 6793 Hiram Drive

Up to 2 acres of land in Greely, Ontario.

# 6793 Hiram Drive

Up to 2 acres of land available for Lease in Greely, Ontario.

\*Sales Representative

#### **Property Highlights**

- Located in Greely industrial park
- Permits for outdoor storage available