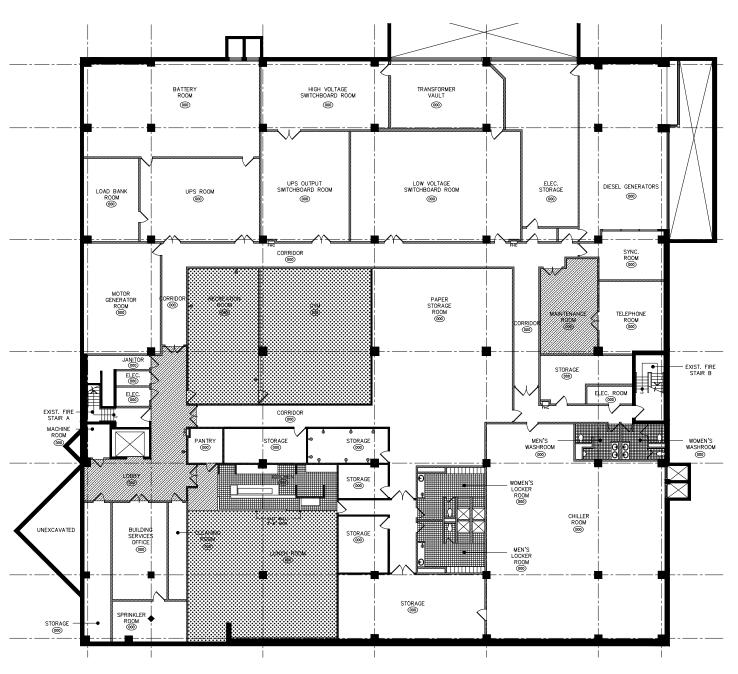

## Floor Plans

Ground Floor: 25,000 SF

Second Floor: 25,000 SF

Third Floor: 25,000 SF

Basement: 25,000 SF