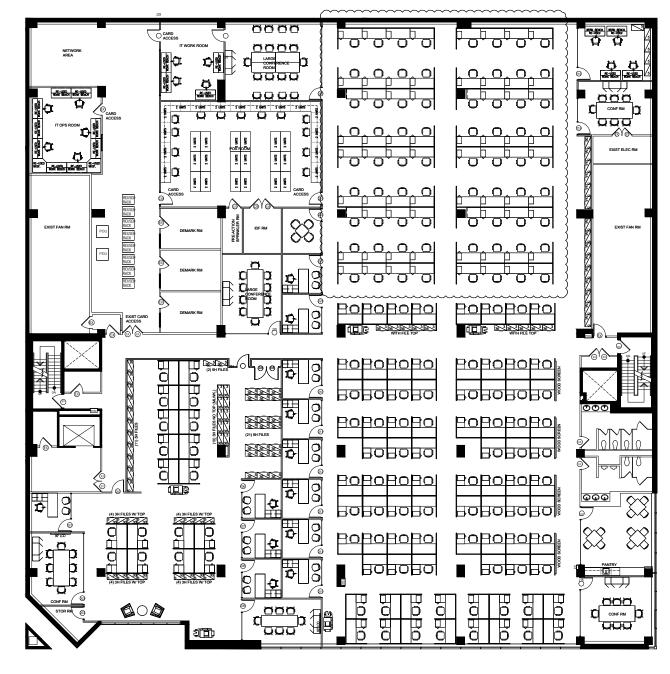

## Floor Plans

Ground Floor: 25,000 SF

Second Floor: 25,000 SF

Third Floor: 25,000 SF

Basement: 25,000 SF