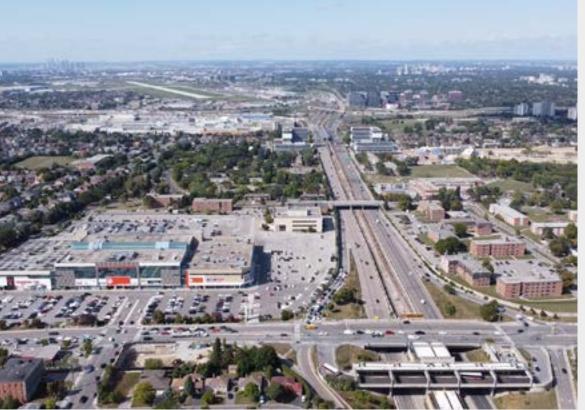

### Location Overview

The Lawrence-Allen area is a collection of neighbourhoods around Midtown Toronto located north of the intersection of Lawrence Avenue W and Allen Road, a vibrant urban region.

These neighbourhoods are the home of a rich social fabric featuring a unique blend of real estate including multimillion-dollar custom homes, bungalows, modern high-rise condominiums and townhouses. The area forms part of the Lawrence-Allen Secondary Plan which promotes reurbanization, comprehensive growth and development.

There are several new transit-supported 60 residential developments in the area including the master planned community envisioned for Yorkdale Mall, just north of 698 Lawrence Avenue W. Yorkdale is an iconic landmark in the area and is the third largest shopping mall in Canada; it attracts shoppers from across the Greater Toronto Area due to its extensive selection of high-end retailers. 698 Lawrence Avenue W is also adjacent to the Lawrence Allen Centre which provides the community and our tenants the convenience of a neighbourhood shopping centre with 80+ shops, food court and services.