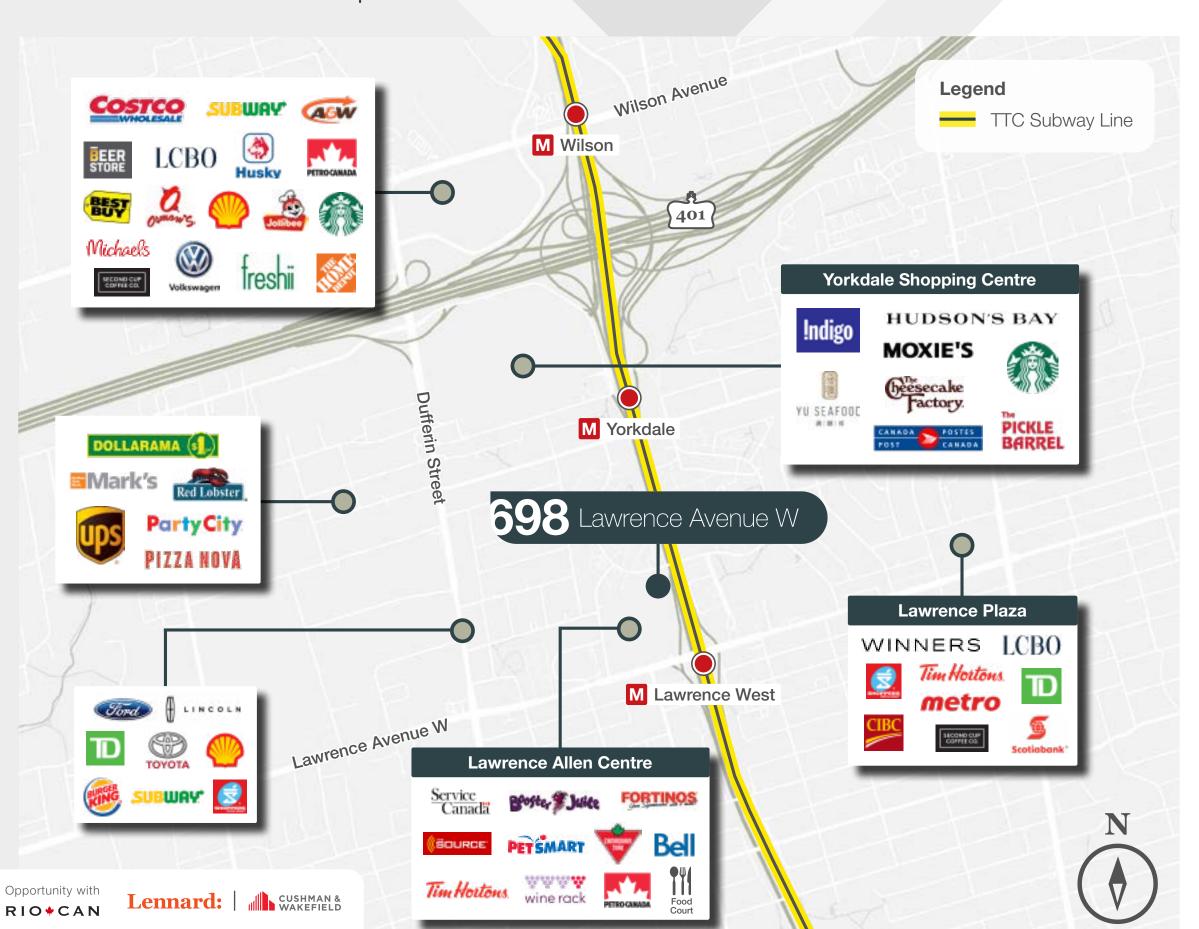

# **Amenities** Map

There are several new transit-supported 60 residential developments in the area including the master planned community envisioned for Yorkdale Mall, just north of 698 Lawrence Avenue W. Yorkdale is an iconic landmark in the area and is the third largest shopping mall in Canada; it attracts shoppers from across the Greater Toronto Area due to its extensive selection of high-end retailers. 698 Lawrence Avenue W is also adjacent to the Lawrence Allen Centre which provides the community and our tenants the convenience of a neighbourhood shopping centre with 80+ shops, food court and services.