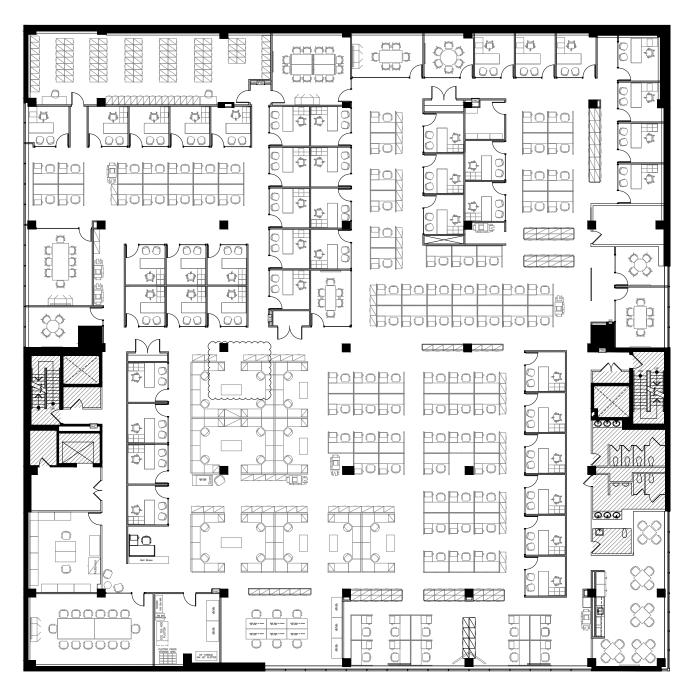

## Floor Plans

Ground Floor: 25,000 SF

Second Floor: 25,000 SF

Third Floor: 25,000 SF

Basement: 25,000 SF