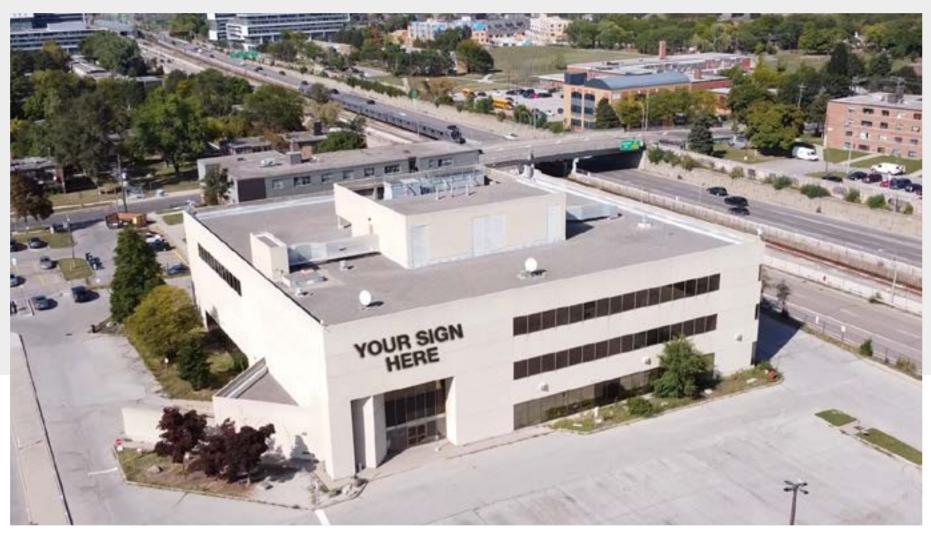

CCS Lawrence Avenue V 25,000-75,000 SF +10,000 SF Basement

Fantastic Opportunity with

RIO+CAN

For Lease: Floor-By-Floor or Full Building

in partnership with

Lennard:

YOUR SIGN HERE

Variety of Uses Welcome

### Signature Building Ready to be Branded

Stand-Alone Presence Looking onto Allen Road at Lawrence Avenue W

On the Lawrence Allen Centre Lands

Click Here to View Video Tour

Available Space Up to 75,000 SF