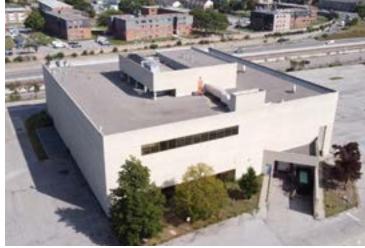

AN

For Lease: Floor-By-Floor or Full Building

in partnership with

Lennard:



YOUR SIGN HERE



Variety of Uses Welcome

## **Property** Summary

698 Lawrence Avenue W



### Signature Building Ready to be Branded

Stand-Alone Presence Looking onto Allen Road at Lawrence Avenue W

On the Lawrence Allen Centre Lands



Click Here to View Video Tour



Available Space Up to 75,000 SF

1<sup>st</sup> Floor - 25,000 SF

2<sup>nd</sup> Floor - 25,000 SF

3rd Floor - 25,000 SF (+10,000 SF Basement)



**Net Rent** Please Inquire

**Additional Rent** \$15.50 PSF (Est.) (Plus utilities & janitorial)



Availability **Immediate** 

> Term Flexible



Variety Welcome



Commuting Ample parking &

immediate access to Lawrence West Station



**Amenities** Abundance at the Lawrence Allen Centre









Listing Agents (Co-Brokered)

Lennard:

#### Joseph Wise\*

Senior Vice President 416.649.5909 jwise@lennard.com

Sales Representative 416.915.5272 eschott@lennard.com

**Ethan Schott** 

Paul Langer\*, SIOR **Executive Vice President** 

905.489.0702 planger@lennard.com



Goran Brelih\*\*, SIOR

Senior Vice President 416.756.5456 goran.brelih@cushwake.com

\*Sales Representative \*\*Broker







# **Specifications**



Floor Load 100 LBS PSF (Below raised floor)



Loading 1 Loading Dock



Column Spacing

Interior column grids: 30'x30' Perimeter columns grids: 30'x17'



Slab to Ceiling Height 13' clear



4,000 Amps at 600 Volts **Emergency Generators** Two 1,200kw diesel engines (Rated 347/600v, 3 phase)



**Elevator Capacity** Max 4,000 lbs & 26 passengers





Click Here to