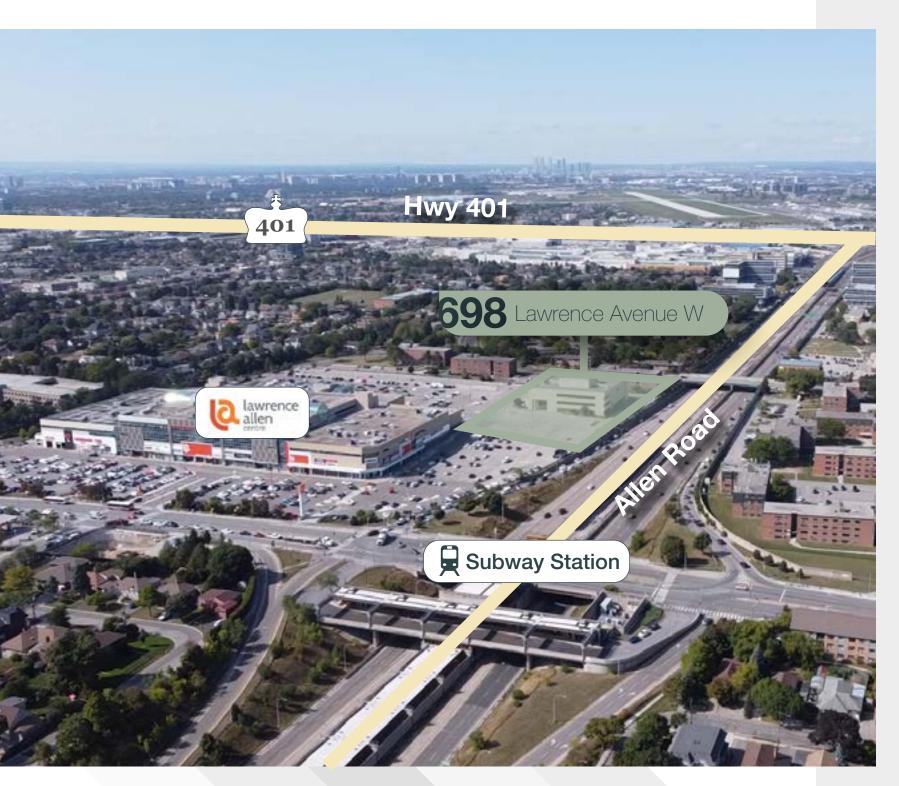

### Signature Building Ready to be Branded

Stand-Alone Presence Looking onto Allen Road at Lawrence Avenue W

On the Lawrence Allen Centre Lands

Click Here to View Video Tour

Available Space Up to 75,000 SF

### Location Overview

The Lawrence-Allen area is a collection of neighbourhoods around Midtown Toronto located north of the intersection of Lawrence Avenue W and Allen Road, a vibrant urban region.

These neighbourhoods are the home of a rich social fabric featuring a unique blend of real estate including multimillion-dollar custom homes, bungalows, modern high-rise condominiums and townhouses. The area forms part of the Lawrence-Allen Secondary Plan which promotes reurbanization, comprehensive growth and development.

There are several new transit-supported 60 residential developments in the area including the master planned community envisioned for Yorkdale Mall, just north of 698 Lawrence Avenue W. Yorkdale is an iconic landmark in the area and is the third largest shopping mall in Canada; it attracts shoppers from across the Greater Toronto Area due to its extensive selection of high-end retailers. 698 Lawrence Avenue W is also adjacent to the Lawrence Allen Centre which provides the community and our tenants the convenience of a neighbourhood shopping centre with 80+ shops, food court and services.