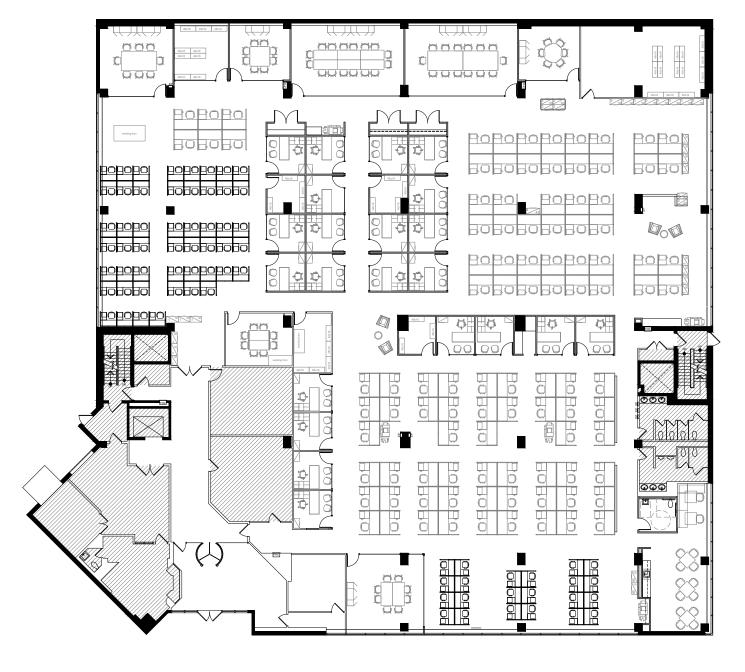

## Floor Plans

Ground Floor: 25,000 SF

Second Floor: 25,000 SF

Third Floor: 25,000 SF

Basement: 25,000 SF