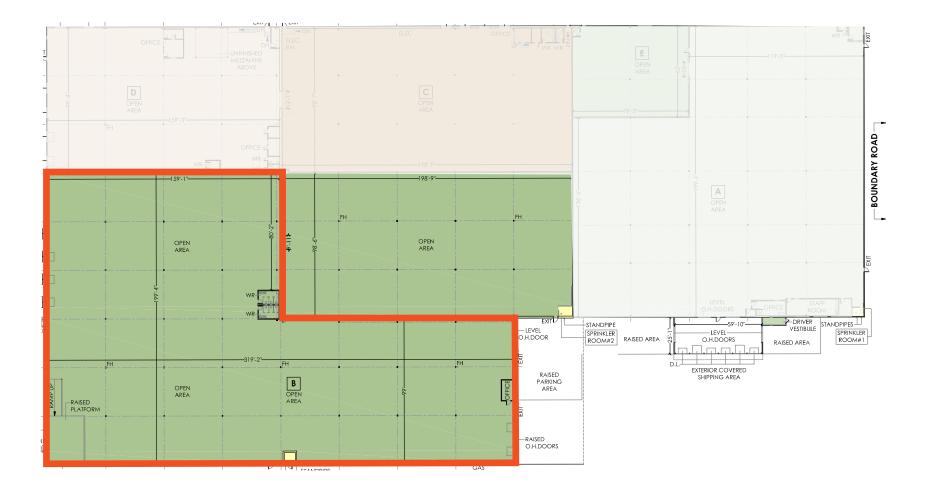

Site Plan

Available Space Unit B: +/23,000 & +/-48,000 SF

> Clear Height 22'

Loading 4 Dock Loading Doors

Availability November 2022

Net Rent **Contact Listing Agents** Taxes & Operating Costs \$2.95 PSF

Listing Agent Ian Shackell\* Partner

### Site Plan