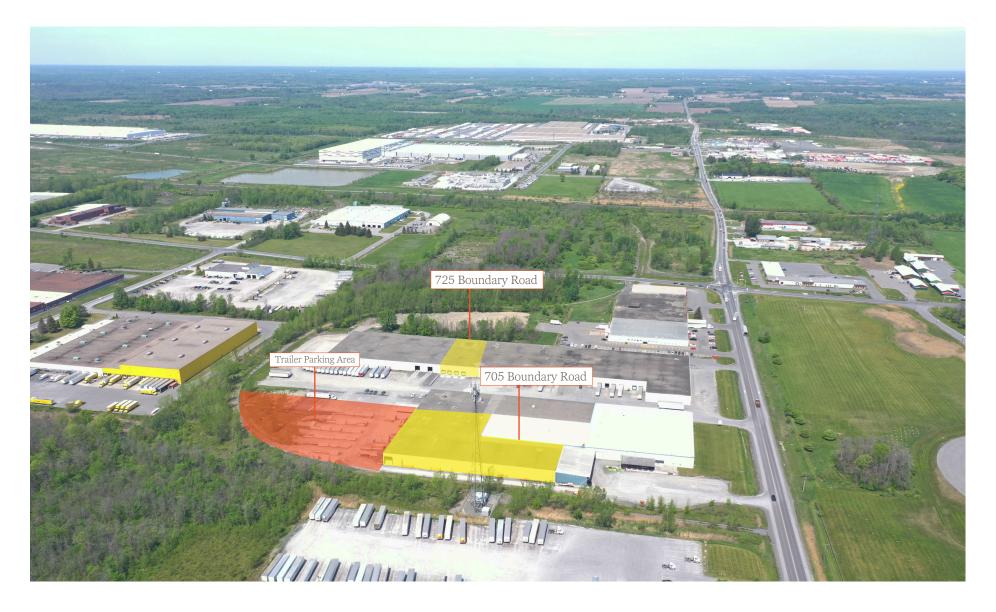

,761,0177 ishackell@lennard.com

James R. Cameron\*\*

**Real Estate Broker** D. 613.938.8100

D. 613.938.8100 C. 613.551.1022 cameron@remax-cornwall.ca terry@terrylandon.com

Matt Shackell\*

D. 613.963.2636

C. 613.612.8812

Terry Landon\*

mshackell@lennard.com

Vice President

#### Ryan Cymet\*\*

C. 613.551.3444

Executive Vice President, SOIR D. 514.737.2403 C. 514.702.0020 ryan.cymet@cbre.com

\*Sales Representative \*\*Broker

### Highlights

- Reduced electrical rates in Cornwall
- 1hr 15-minutes to Ottawa
- 1hr 25-minutes to Montreal
- Located within 1 km from Hwy 401 at full interchange
- Ample on site parking for employees and additional trucks ۲





725 Boundary Road

### Site Plan





# 705 - 725 Boundary Road

### Location Map





### 705 - 725 Boundary Road Aerial View





### Lennard:

Ian Shackell\*, PartnerMatt Shackell\*, Vice PresidentD. 613.963.2633D. 613.963.2636C. 613.761.0177C. 613.612.8812ishackell@lennard.commshackell@lennard.com

#### Lennard Commerical Realty

333 Preston Street, Suite 420 Ottawa, ON K1S 5N4 613.963.2640 lennard.com

### **RE/MAX**°

James R. Cameron\*\*, Real Estate Broker D. 613.938.8100 C. 613.551.3444 cameron@remax-cornwall.ca

Terry Landon\*, D. 613.938.8100 C. 613.551.1022 terry@terrylandon.com

#### Remax Affiliates Marquis Brokerage

649 Second St East, Cornwall, Ontario 613.938.8100 remaxmarquis.ca

### CBRE

Ryan Cymet\*\*, Executive Vice President, SOIR D. 514.737.2403 C. 514.702.0020 ryan.cymet@cbre.com

#### **CBRE** Limited

1250 Rene-Levesque Boulevard West, suite 2800, Montreal, Quebec 514.737.2403 cbre.ca

\