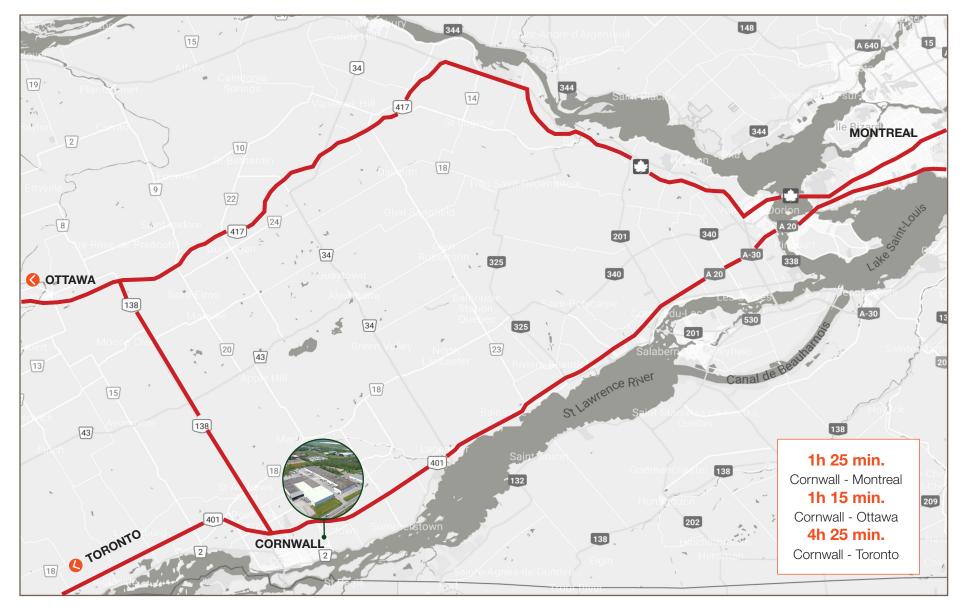

### Highlights

- Reduced electrical rates in Cornwall
- 1hr 15-minutes to Ottawa
- 1hr 25-minutes to Montreal
- Located within 1 km from Hwy 401 at full interchange
- Secure yard at the rear that's ideal for outside storage and trailer parking
- Ample on site parking for employees and additional trucks

### Location Map