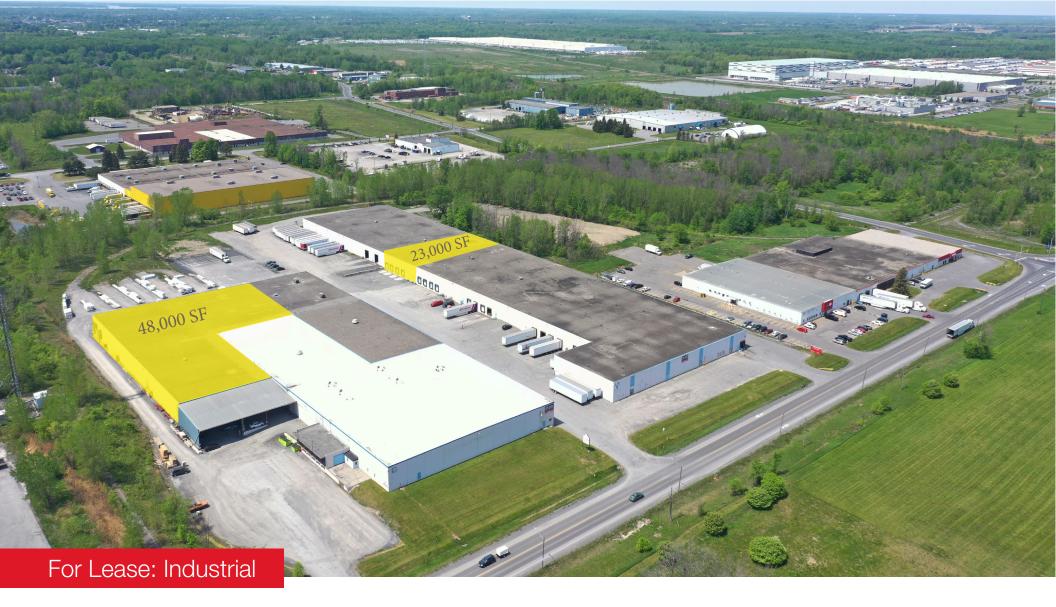

# 705 - 725 Boundary Road

+/23,000 & +/- 48,000 SF of Industrial Space for Lease in Cornwall, Ontario

**Lennard:** Here is where your business will *grow*.

Available Space 48,000 SF

Clear Height 22'

Loading 6 Dock Loading Doors 1 Drive in Door

### 705 - 725 Boundary Road Aerial View