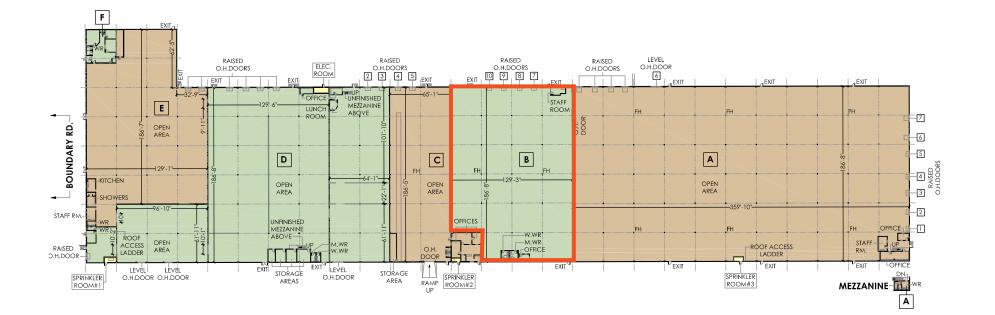

Site Plan

Available Space Unit B: +/23,000 & +/-48,000 SF

> Clear Height 22'

Loading 4 Dock Loading Doors

Availability November 2022

Net Rent **Contact Listing Agents** Taxes & Operating Costs \$2.95 PSF

Listing Agent Ian Shackell\* Partner

### Site Plan