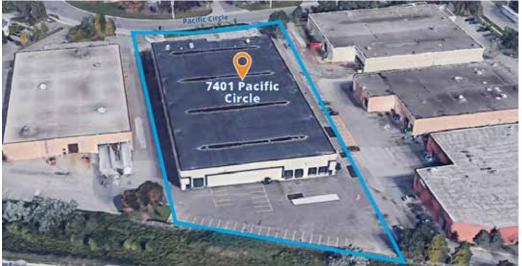

#### 7401 Pacific Circle, Mississauga, ON

Colliers Macaulay Nicolls Inc., Brokerage along with Lennard Commercial Realty Inc., Brokerage is pleased to offer for lease a high quality precast industrial building located in central Mississauga.

This freestanding industrial building is well positioned and in close proximity to Highway 410 as well as major 400 series Highways. The 55,165 SF building has undergone significant renovations in 2018 with a new roof, asphalt and LED lighting. Updated HVAC, windows, landscaping, epoxy floors and telephone cable from street and dedicated fibre add to the building's overall appeal.

# Property **Highlights**

| The state of the s |                                                                                                                                                                        |  |
|--------------------------------------------------------------------------------------------------------------------------------------------------------------------------------------------------------------------------------------------------------------------------------------------------------------------------------------------------------------------------------------------------------------------------------------------------------------------------------------------------------------------------------------------------------------------------------------------------------------------------------------------------------------------------------------------------------------------------------------------------------------------------------------------------------------------------------------------------------------------------------------------------------------------------------------------------------------------------------------------------------------------------------------------------------------------------------------------------------------------------------------------------------------------------------------------------------------------------------------------------------------------------------------------------------------------------------------------------------------------------------------------------------------------------------------------------------------------------------------------------------------------------------------------------------------------------------------------------------------------------------------------------------------------------------------------------------------------------------------------------------------------------------------------------------------------------------------------------------------------------------------------------------------------------------------------------------------------------------------------------------------------------------------------------------------------------------------------------------------------------------|------------------------------------------------------------------------------------------------------------------------------------------------------------------------|--|
| Civic Address                                                                                                                                                                                                                                                                                                                                                                                                                                                                                                                                                                                                                                                                                                                                                                                                                                                                                                                                                                                                                                                                                                                                                                                                                                                                                                                                                                                                                                                                                                                                                                                                                                                                                                                                                                                                                                                                                                                                                                                                                                                                                                                  | 7401 Pacific Circle, Mississauga, L5T 2A4                                                                                                                              |  |
| Total Area                                                                                                                                                                                                                                                                                                                                                                                                                                                                                                                                                                                                                                                                                                                                                                                                                                                                                                                                                                                                                                                                                                                                                                                                                                                                                                                                                                                                                                                                                                                                                                                                                                                                                                                                                                                                                                                                                                                                                                                                                                                                                                                     | 55,165 SF                                                                                                                                                              |  |
|                                                                                                                                                                                                                                                                                                                                                                                                                                                                                                                                                                                                                                                                                                                                                                                                                                                                                                                                                                                                                                                                                                                                                                                                                                                                                                                                                                                                                                                                                                                                                                                                                                                                                                                                                                                                                                                                                                                                                                                                                                                                                                                                | 6,511 SF office area                                                                                                                                                   |  |
|                                                                                                                                                                                                                                                                                                                                                                                                                                                                                                                                                                                                                                                                                                                                                                                                                                                                                                                                                                                                                                                                                                                                                                                                                                                                                                                                                                                                                                                                                                                                                                                                                                                                                                                                                                                                                                                                                                                                                                                                                                                                                                                                | 48,654 SF warehouse area                                                                                                                                               |  |
|                                                                                                                                                                                                                                                                                                                                                                                                                                                                                                                                                                                                                                                                                                                                                                                                                                                                                                                                                                                                                                                                                                                                                                                                                                                                                                                                                                                                                                                                                                                                                                                                                                                                                                                                                                                                                                                                                                                                                                                                                                                                                                                                | 4,898 SF mezzanine not included in total SF                                                                                                                            |  |
| Clear Height                                                                                                                                                                                                                                                                                                                                                                                                                                                                                                                                                                                                                                                                                                                                                                                                                                                                                                                                                                                                                                                                                                                                                                                                                                                                                                                                                                                                                                                                                                                                                                                                                                                                                                                                                                                                                                                                                                                                                                                                                                                                                                                   | 21`9"                                                                                                                                                                  |  |
| Shipping                                                                                                                                                                                                                                                                                                                                                                                                                                                                                                                                                                                                                                                                                                                                                                                                                                                                                                                                                                                                                                                                                                                                                                                                                                                                                                                                                                                                                                                                                                                                                                                                                                                                                                                                                                                                                                                                                                                                                                                                                                                                                                                       | 4 truck level and 1 drive-in doors                                                                                                                                     |  |
| Power                                                                                                                                                                                                                                                                                                                                                                                                                                                                                                                                                                                                                                                                                                                                                                                                                                                                                                                                                                                                                                                                                                                                                                                                                                                                                                                                                                                                                                                                                                                                                                                                                                                                                                                                                                                                                                                                                                                                                                                                                                                                                                                          | 400 Amp, 3 Phase                                                                                                                                                       |  |
| Zoning                                                                                                                                                                                                                                                                                                                                                                                                                                                                                                                                                                                                                                                                                                                                                                                                                                                                                                                                                                                                                                                                                                                                                                                                                                                                                                                                                                                                                                                                                                                                                                                                                                                                                                                                                                                                                                                                                                                                                                                                                                                                                                                         | E2                                                                                                                                                                     |  |
| Availability                                                                                                                                                                                                                                                                                                                                                                                                                                                                                                                                                                                                                                                                                                                                                                                                                                                                                                                                                                                                                                                                                                                                                                                                                                                                                                                                                                                                                                                                                                                                                                                                                                                                                                                                                                                                                                                                                                                                                                                                                                                                                                                   | Immediate                                                                                                                                                              |  |
| Net Rent PSF / Annum                                                                                                                                                                                                                                                                                                                                                                                                                                                                                                                                                                                                                                                                                                                                                                                                                                                                                                                                                                                                                                                                                                                                                                                                                                                                                                                                                                                                                                                                                                                                                                                                                                                                                                                                                                                                                                                                                                                                                                                                                                                                                                           | \$16.95                                                                                                                                                                |  |
| Comments                                                                                                                                                                                                                                                                                                                                                                                                                                                                                                                                                                                                                                                                                                                                                                                                                                                                                                                                                                                                                                                                                                                                                                                                                                                                                                                                                                                                                                                                                                                                                                                                                                                                                                                                                                                                                                                                                                                                                                                                                                                                                                                       | Upgraded LED lighting, landscaping, windows, HVAC, epoxy floors, asphalt and roof, telephone cable from street and decated fibre in 2018.  Minutes to point lightness. |  |
|                                                                                                                                                                                                                                                                                                                                                                                                                                                                                                                                                                                                                                                                                                                                                                                                                                                                                                                                                                                                                                                                                                                                                                                                                                                                                                                                                                                                                                                                                                                                                                                                                                                                                                                                                                                                                                                                                                                                                                                                                                                                                                                                | <ul> <li>Minutes to major Highways.</li> <li>Public transit located at the corner of Tomken Road and<br/>Pacific Circle</li> </ul>                                     |  |