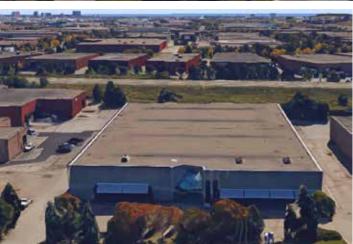

| <ul> <li>Minutes to major Highways.</li> <li>Public transit located at the corner of Tomken Road and<br/>Pacific Circle</li> </ul>                                     |  |

Property lines are approximate and all information and measurements to be verified by the Tenant and Tenant's agent.

# Property **Photos**









## Property **Photos**











# Property **Photos**











### Floor Plan



Net Rent

\$16.96
PSF per Annum

Total Area **55,165**sf

#### Floor Plan



Net Rent

**\$16.96**PSF per Annum

Total Area **55,165**sf

# Easy access to local amenities



7401 Padific Circle, Mississauga

| RBC                                      | 6 mins 3.1 Km     |
|------------------------------------------|-------------------|
| CIBC                                     | 6 mins 3.3 Km     |
| Local Transit Stops                      | 3 mins - 1 Km     |
| Courtneypark Cinemas                     | 7 mins - 3.1 Km   |
| Starbucks                                | 7 mins - 3.1 Km   |
| Mcdonalds                                | 4 mins 1.9 Km     |
| Tim Hortons                              | 6