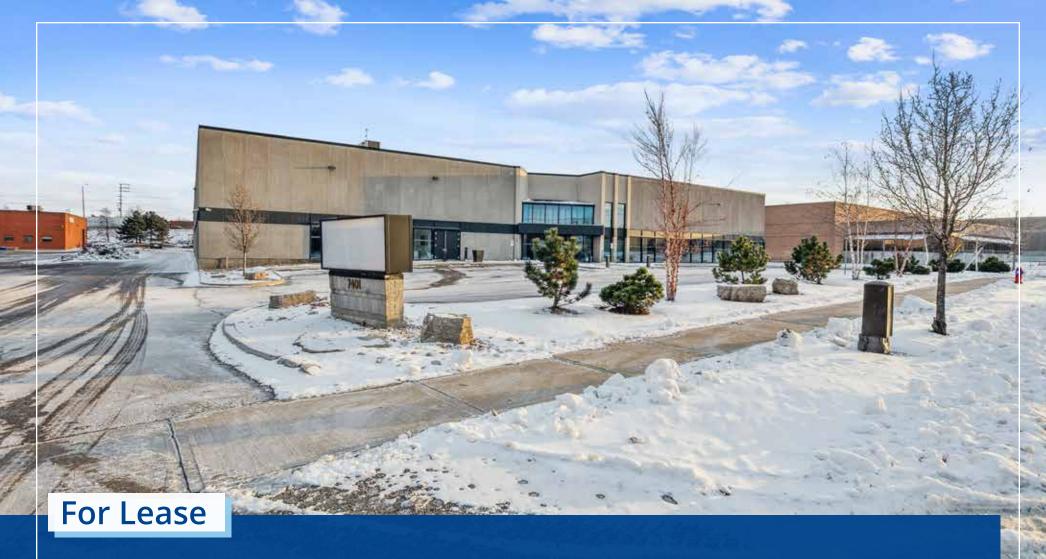

## For Lease

#### 7401 Pacific Circle, Mississauga, ON

Colliers Macaulay Nicolls Inc., Brokerage along with Lennard Commercial Realty Inc., Brokerage is pleased to offer for lease a high quality precast industrial building located in central Mississauga.

This freestanding industrial building is well positioned and in close proximity to Highway 410 as well as major 400 series Highways. The 55,165 SF building has undergone significant renovations in 2018 with a new roof, asphalt and LED lighting. Updated HVAC, windows, landscaping, epoxy floors and telephone cable from street and dedicated fibre add to the building's overall appeal.