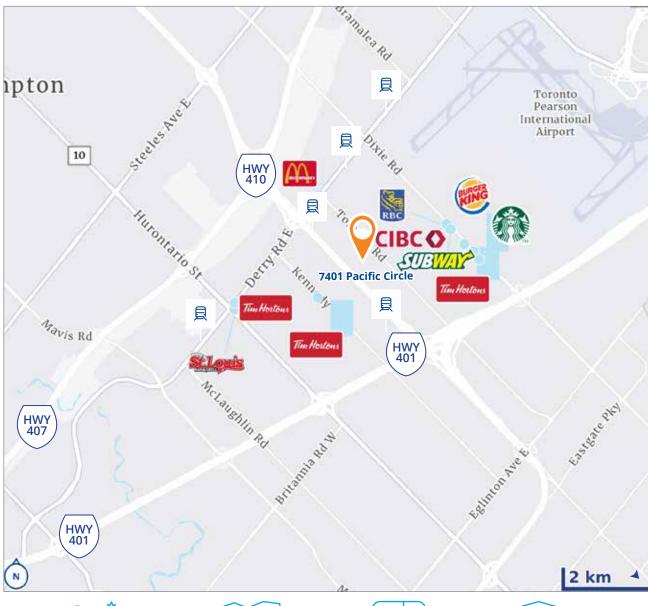

# Easy access to local amenities

7401 Padific Circle, Mississauga

| RBC                                      | 6 mins 3.1 Km     |
|------------------------------------------|-------------------|
| CIBC                                     | 6 mins 3.3 Km     |
| Local Transit Stops                      | 3 mins - 1 Km     |
| Courtneypark Cinemas                     | 7 mins - 3.1 Km   |
| Starbucks                                | 7 mins - 3.1 Km   |
| Mcdonalds                                | 4 mins 1.9 Km     |
| Tim Hortons                              | 6 mins - 2.9 Km   |
| Restaurants                              | Within 1 Km       |
| Bramalea GO Station                      | 10 mins - 8.4 Km  |
| Toronto Pearson<br>International Airport | 16 mins - 10.5 Km |

### Location Overview

Proximity to all major 400 series Highways

Several Amenities nearby

E2 Zoning

4 Truck level and 1 drive-in doors

Stewart Metcalfe\*, SIOR
Industrial Facilities Group
Executive Vice President
T: +1 416 274 8987
stewart.metcalfe@colliers.com