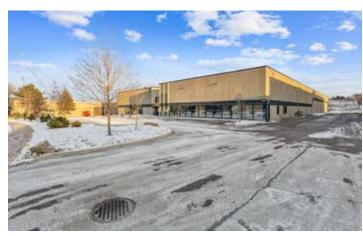

#### 7401 Pacific Circle, Mississauga, ON

Colliers Macaulay Nicolls Inc., Brokerage along with Lennard Commercial Realty Inc., Brokerage is pleased to offer for lease a high quality precast industrial building located in central Mississauga.

This freestanding industrial building is well positioned and in close proximity to Highway 410 as well as major 400 series Highways. The 55,165 SF building has undergone significant renovations in 2018 with a new roof, asphalt and LED lighting. Updated HVAC, windows, landscaping, epoxy floors and telephone cable from street and dedicated fibre add to the building's overall appeal.

#### Property Highlights

Location
Central Mississauga
location

Total SF 55,165 SF

Zoning E2

Shipping
4 Truck level and
1 drive-in doors

Clear height 21`9"