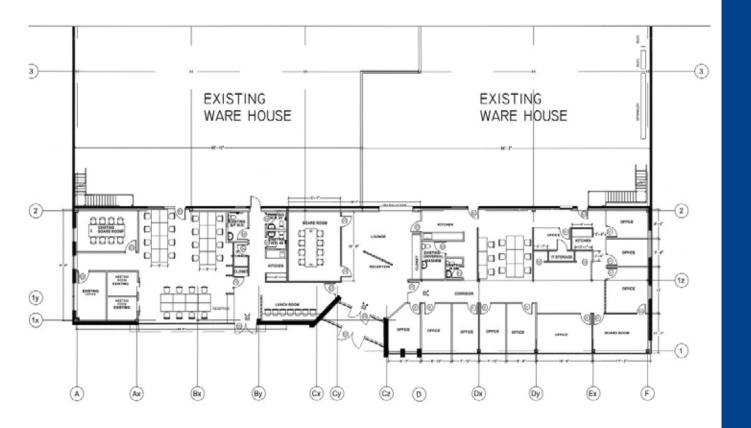

### Floor Plan

Net Rent

\$16.96
PSF per Annum

Total Area **55,165**sf

#### Floor Plan

Net Rent

**\$16.96**PSF per Annum

Total Area **55,165**sf