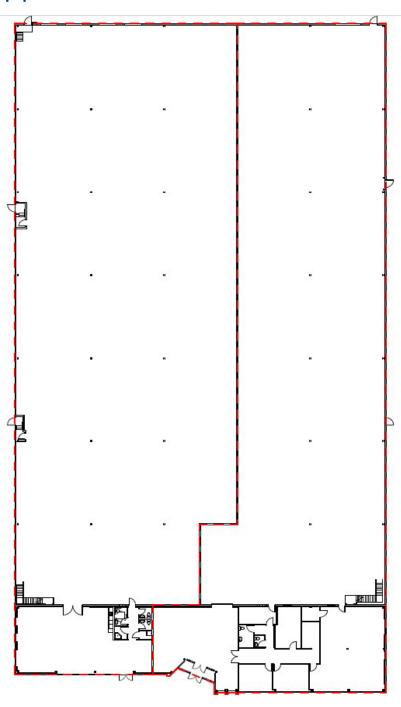

### Floor Plan

Net Rent

\$16.96
PSF per Annum

Total Area **55,165**sf

#### Floor Plan

Net Rent

**\$16.96**PSF per Annum

Total Area **55,165**sf