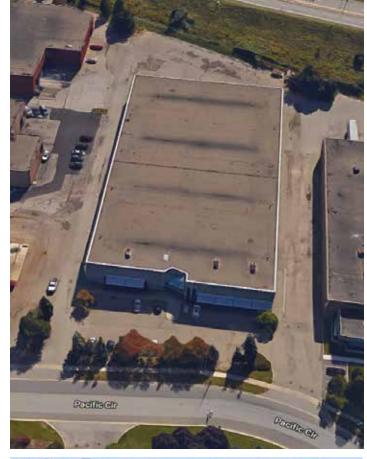

| <ul> <li>Minutes to major Highways.</li> <li>Public transit located at the corner of Tomken Road and<br/>Pacific Circle</li> </ul>                                     |  |

Property lines are approximate and all information and measurements to be verified by the Tenant and Tenant's agent.

# Property **Photos**









## Property **Photos**











# Property **Photos**











### Floor Plan



Net Rent

\$16.96
PSF per Annum

Total Area **55,165**sf

#### Floor Plan



Net Rent

**\$16.96**PSF per Annum

Total Area **55,165**sf

# Easy access to local amenities



7401 Padific Circle, Mississauga

| RBC                                      | 6 mins 3.1 Km     |
|------------------------------------------|-------------------|
| CIBC                                     | 6 mins 3.3 Km     |
| Local Transit Stops                      | 3 mins - 1 Km     |
| Courtneypark Cinemas                     | 7 mins - 3.1 Km   |
| Starbucks                                | 7 mins - 3.1 Km   |
| Mcdonalds                                | 4 mins 1.9 Km     |
| Tim Hortons                              |