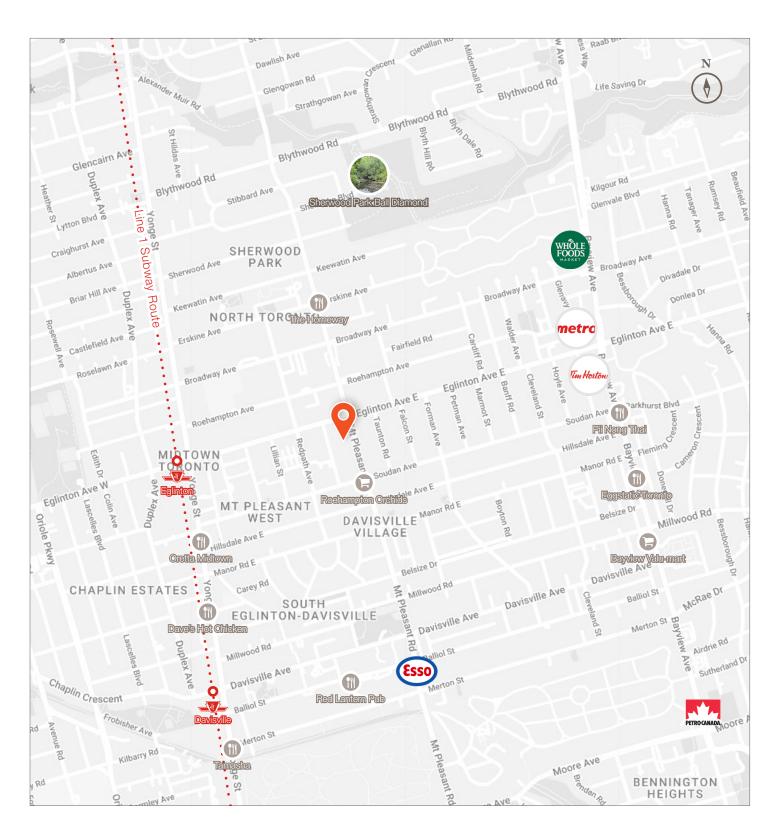

### Lennard:

200-55 University Avenue, Toronto 416.649.5920 • lennard.com

1,758 SF of retail space available for lease at the corner of Mount Pleasant Road and Eglinton Avenue East. Located only a few steps from the Eglinton Subway Station and the future Mount Pleasant LRT Station.

#### **Property Highlights**

- Plenty of foot traffic being located on Mount Pleasant Road
- Davisville Village is an affluent neighbourhood where many of the top retailers in Canada are located
- Each available space is a blank slate, ready for it's new owner to make their own
- The neighbourhood amenities available in this part of town are second to none