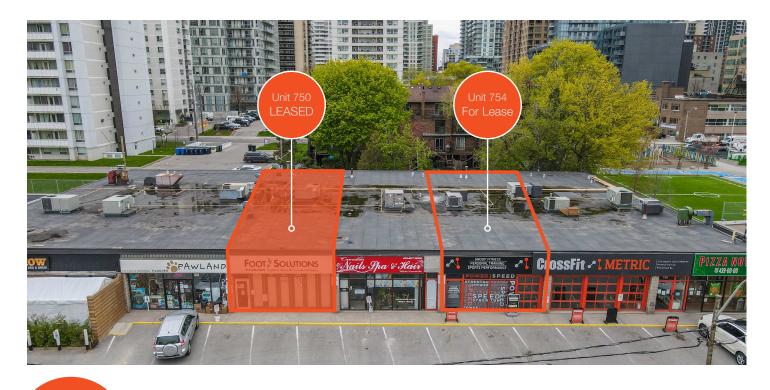

Units Available Space

<del>750 2,190 SF</del> Leased

Units Available Space

754 1,758 SF

Net Rent

\$22.00 PSF

Additional Rent

\$20.00 PSF

Unit 750: Cross Bent

\$7,665 per month\*\* Leased

Unit 754: Gross Rent

\$6,155 per month\*\*

\*\*plus utilities

Availability

**Immediate** 

Term