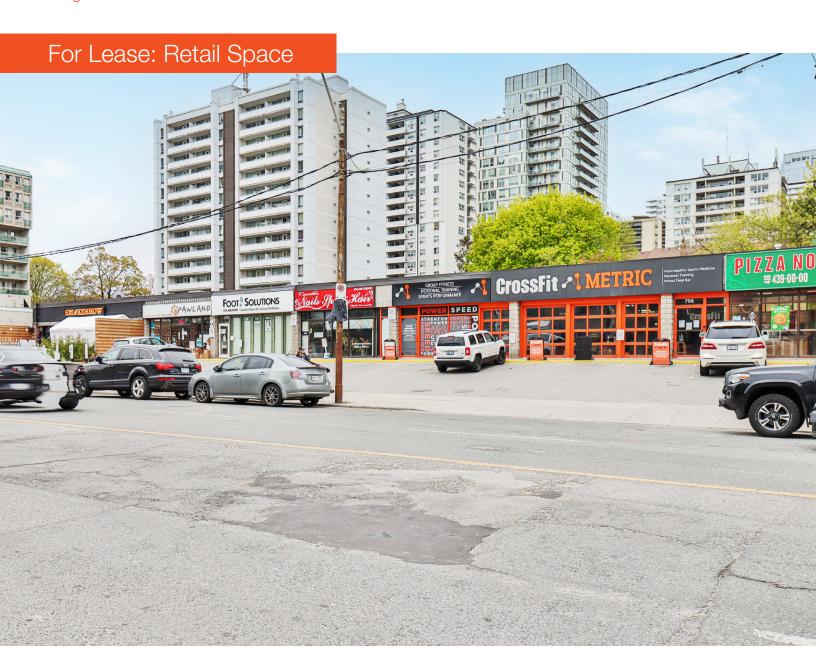

### Lennard:

200-55 University Avenue, Toronto 416.649.5920 • lennard.com

1,758 SF of retail space available for lease at the corner of Mount Pleasant Road and Eglinton Avenue East. Located only a few steps from the Eglinton Subway Station and the future Mount Pleasant LRT Station.

#### **Property Highlights**

- Plenty of foot traffic being located on Mount Pleasant Road
- Davisville Village is an affluent neighbourhood where many of the top retailers in Canada are located
- Each available space is a blank slate, ready for it's new owner to make their own
- The neighbourhood amenities available in this part of town are second to none