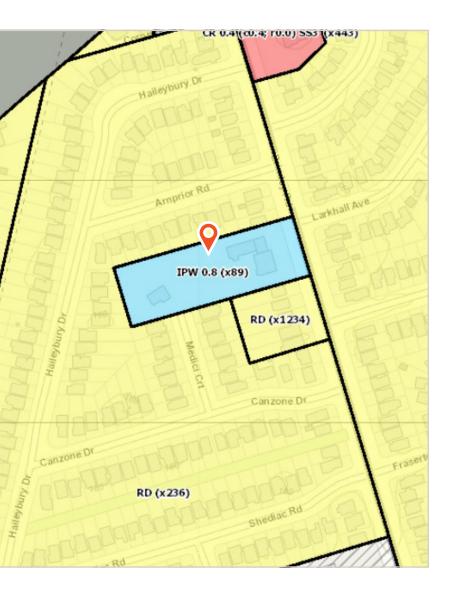

Zoning • Institutional Place of Worship Zone • IPW 0.8 (x89)

#### Permitted Use

Municipal Shelter Park Place of Worship Religious Education Use Religious Residence [ By-law: 545-2019 ]

#### Permitted Use with Conditions

Ambulance Depot (8) Cogeneration Energy (13) Community Centre (3) Day Nursery (1) Dwelling Unit (7) Fire Hall (9) Library (4) Place of Assembly (2) Police Station (10) Public Utility (11) (12) Renewable Energy (13) Retail Store (6) Secondary Suite (14) Transportation Use (15) [ By-law: 545-2019 ]