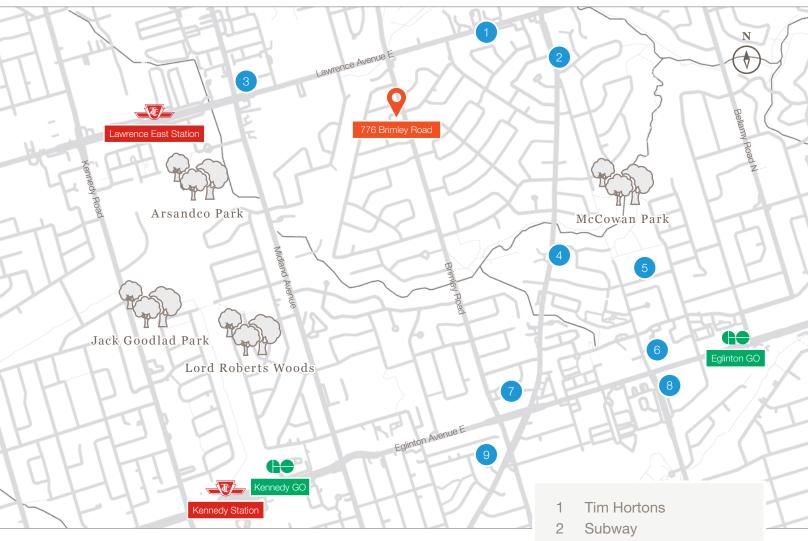

#### What's Near By

776 Brimley Road residents and visitors enjoy a wealth of amenities that enrich the surrounding community. The intersection is a hub of convenience, with grocery stores, pharmacies, and banks catering to daily needs. Additionally, the Scarborough Town Centre shopping mall provides a wide array of retail options, while cultural attractions such as libraries and community centers contribute to the area's vibrancy. With its mix of essential services, dining choices, and recreational offerings, Lawrence Avenue East and Brimley Road provide a well-rounded and accessible urban experience.

- 3 Freshco
- 4 Tasty Jollof Restaurant
- 5 UMC High School
- 6 Dairy Queen Grill & Chill
- 7 No Frills
- 8 The Home Depot
- 9 LCBO

Statements and information contained are based on the information furnished by principals and sources which we deem reliable but for which we can assume no responsibility. Lennard Commercial Realty, Brokerage.