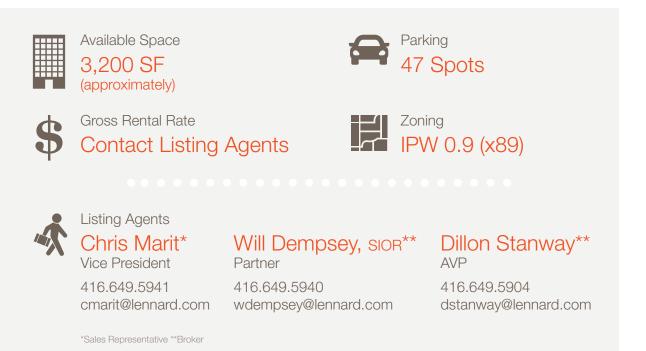

Chris Marit\*, Vice President 416.649.5941 cmarit@lennard.com Will Dempsey, SIOR\*\*, Partner 416.649.5940 wdempsey@lennard.com Dillon Stanway\*\*, AVP 416.649.5904 dstanway@lennard.com

### Property Highlights

- Well located property on Brimley Road, south of Lawrence Avenue, in Scarborough
- Property surrounded by dense residential neighbourhood lands
- Built out with classrooms, washrooms, offices, staff room, and full kitchen
- Large yard area with outdoor green space
- Ample Parking