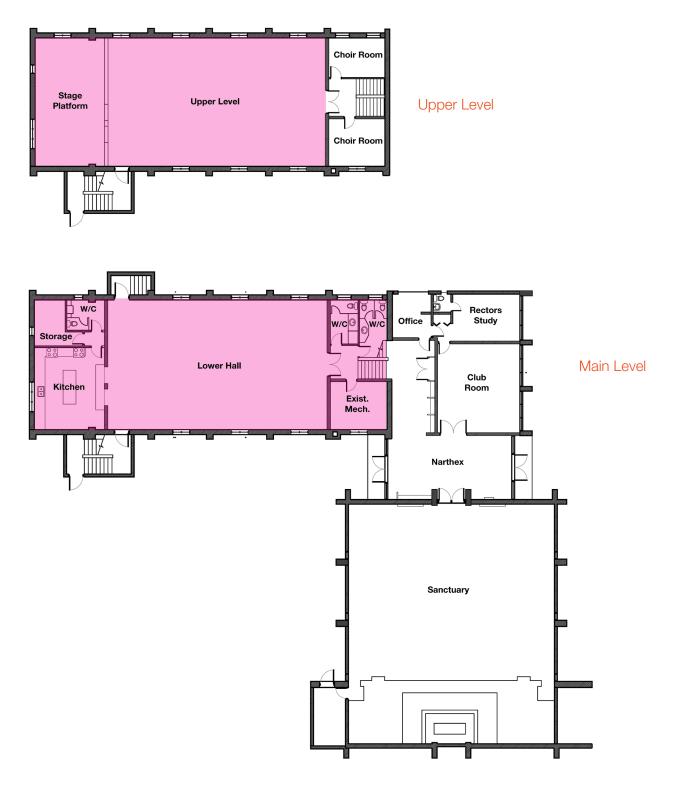

information furnished by principals and sources which we deem reliable but for which we can assume no responsibility. Lennard Commercial Realty, Brokerage.

Zoning • Institutional Place of Worship Zone • IPW 0.8 (x89)



#### Permitted Use

Municipal Shelter Park Place of Worship Religious Education Use Religious Residence [ By-law: 545-2019 ]

#### Permitted Use with Conditions

Ambulance Depot (8) Cogeneration Energy (13) Community Centre (3) Day Nursery (1) Dwelling Unit (7) Fire Hall (9) Library (4) Place of Assembly (2) Police Station (10) Public Utility (11) (12) Renewable Energy (13) Retail Store (6) Secondary Suite (14) Transportation Use (15) [ By-law: 545-2019 ]



### Parking Overview



## Lennard:

lennard.com



#### Site Plan



### Lennard:

lennard.com



#### Floor Plan



## Lennard:

Chris Marit\*, Vice President 416.649.5941 cmarit@lennard.com

Will Dempsey, SIOR\*\*, Partner 416.649.5940 wdempsey@lennard.com

Dillon Stanway\*\*, AVP 416.649.5904 dstanway@lennard.com

200-55 University Avenue, Toronto 416.649.5920 lennard.com

\*Sales Representative \*\*Broker

Statements and information contained are based on the information furnished by principals and sources which we deem reliable but for which we can assume no responsibility. Lennard Commercial Realty, Brokerage.