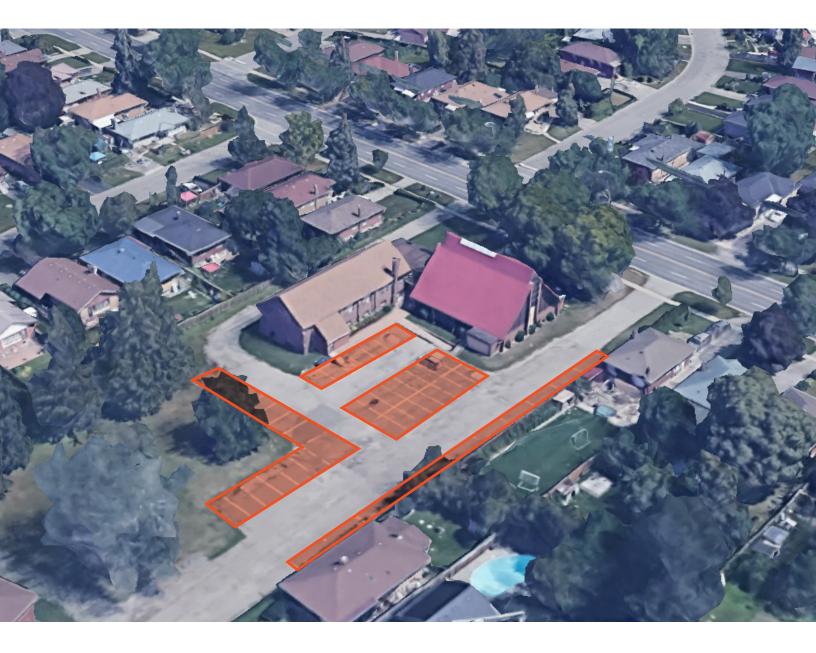

No Frills
- 8 The Home Depot
- 9 LCBO

Statements and information contained are based on the information furnished by principals and sources which we deem reliable but for which we can assume no responsibility. Lennard Commercial Realty, Brokerage.

Zoning • Institutional Place of Worship Zone • IPW 0.8 (x89)



#### Permitted Use

Municipal Shelter Park Place of Worship Religious Education Use Religious Residence [ By-law: 545-2019 ]

#### Permitted Use with Conditions

Ambulance Depot (8) Cogeneration Energy (13) Community Centre (3) Day Nursery (1) Dwelling Unit (7) Fire Hall (9) Library (4) Place of Assembly (2) Police Station (10) Public Utility (11) (12) Renewable Energy (13) Retail Store (6) Secondary Suite (14) Transportation Use (15) [ By-law: 545-2019 ]



### Parking Overview



## Lennard:

lennard.com



#### Site Plan



### Lennard:

lennard.com



#### Floor Plan



## Lennard:

Chris Marit\*, Vice President 416.649.5941 cmarit@lennard.com

Will Dempsey, SIOR\*\*, Partner 416.649.5940 wdempsey@lennard.com

Dillon Stanway\*\*, AVP 416.649.5904 dstanway@lennard.com

200-55 University Avenue, Toronto 416.649.5920 lennard.com

\*Sales Representative \*\*Broker

Statements and information contained are based on the information furnished by principals and sources which we deem reliable but for which we can assume no responsibility. Lennard Commercial Realty, Brokerage.