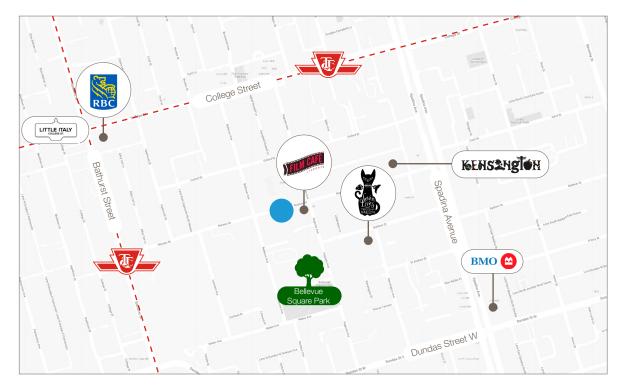

### Lennard:

77-79 Nassau Street is located in the heart of Toronto's Kensington Market, surrounded by several popular restaurants and tourist attractions.

#### What's Nearby

- U of T
- Little Italy
- China Town
- Toronto Western Hospital
- Alexandra Park

Statements and information contained are based on the information furnished by principals and sources which we deem reliable but for which we can assume no responsibility. Lennard Commercial Realty, Brokerage.