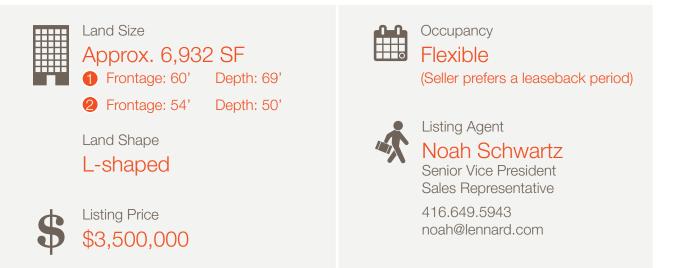

# 77-79 Nassau Street

1

Incredible Value-add opportunity in the heart of Kensington Market

Lennard: 200-55 University Avenue, Toronto 416.649.5920

lennard.com

Rare value-add opportunity with development potential near the corner of Nassau Street and Augusta Avenue in Downtown Toronto.

#### Property Highlights

- User / Investor Opportunity
- Potential to develop residential and/or commercial