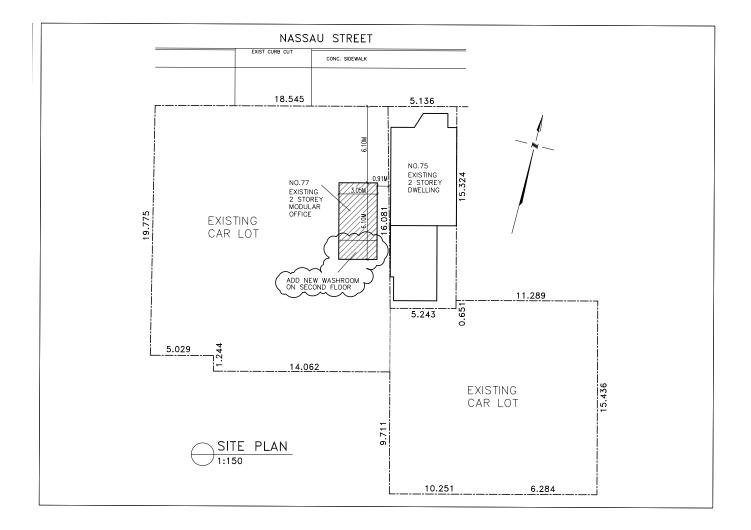

9.5920

lennard.com

Rare value-add opportunity with development potential near the corner of Nassau Street and Augusta Avenue in Downtown Toronto.



#### Property Highlights

- User / Investor Opportunity
- Potential to develop residential and/or commercial



### Lennard:





77-79 Nassau Street is located in the heart of Toronto's Kensington Market, surrounded by several popular restaurants and tourist attractions.

#### What's Nearby

- U of T
- Little Italy
- China Town
- Toronto Western Hospital
- Alexandra Park

Statements and information contained are based on the information furnished by principals and sources which we deem reliable but for which we can assume no responsibility. Lennard Commercial Realty, Brokerage.





#### Survey



### Lennard:

lennard.com

N



Site Plan



### Lennard:

lennard.com

#### Zoning and Permitted Uses



#### Zoning

Commercial Residential CR 2.0 (c2.0; r1.5) SS2 (x2457)



#### Permitted Uses

Use - CR Zone:

(A) The following uses are permitted under the letter "c" in the zone label referred to in regulation 40.5.1.10(3)(A)(i):

- Ambulance Depot
- Art Gallery
- Artist Studio
- Automated Banking Machine
- Community Centre
- Courts of Law
- Education Use
- Financial Institution
- Fire Hall
- Massage Therapy
- Medical Office
- Passenger Terminal
- Performing Arts Studio
- Personal Service Shop
- Pet Services
- Police Station
- Post-Secondary School
- Production Studio
- Religious Education Use
- Retail Store
- Software Development and Processing
- Veterinary Hospital
- Wellness Centre

Lennard:

(B) The following uses are permi