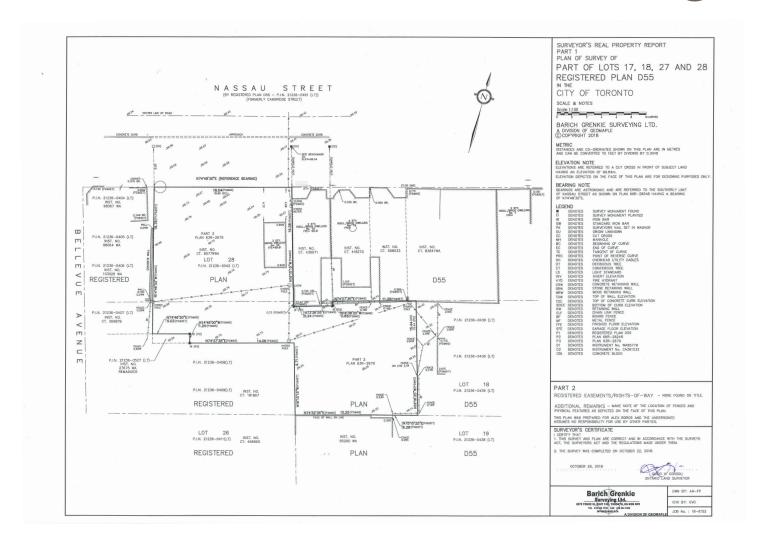

ard: 200-55 University Avenue, Toronto 416.649.5920

lennard.com

Rare value-add opportunity with development potential near the corner of Nassau Street and Augusta Avenue in Downtown Toronto.



#### Property Highlights

- User / Investor Opportunity
- Potential to develop residential and/or commercial



### Lennard:





77-79 Nassau Street is located in the heart of Toronto's Kensington Market, surrounded by several popular restaurants and tourist attractions.

#### What's Nearby

- U of T
- Little Italy
- China Town
- Toronto Western Hospital
- Alexandra Park

Statements and information contained are based on the information furnished by principals and sources which we deem reliable but for which we can assume no responsibility. Lennard Commercial Realty, Brokerage.





#### Survey



### Lennard:

lennard.com

N



Site Plan



### Lennard:

lennard.com

#### Zoning and Permitted Uses



#### Zoning

Commercial Residential CR 2.0 (c2.0; r1.5) SS2 (x2457)



#### Permitted Uses

Use - CR Zone:

(A) The following uses are permitted under the letter "c" in the zone label referred to in regulation 40.5.1.10(3)(A)(i):

- Ambulance Depot
- Art Gallery
- Artist Studio
- Automated Banking Machine
- Community Centre
- Courts of Law
- Education Use
- Financial Institution
- Fire Hall
- Massage Therapy
- Medical Office
- Passenger Terminal
- Performing Arts Studio
- Personal Service Shop
- Pet Services
- Police Station
- Post-Secondary School
- Production Studio
- Religious Education Use
- Retail Store
- Software Development and Processing
- Veterinary Hospital
- Wellness Centr