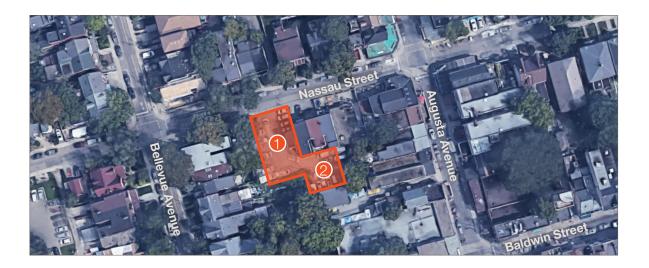

# Here is where your business will *grow*

For Sale: Developable Land and Retail

# 77-79 Nassau Street

1

Incredible Value-add opportunity in the heart of Kensington Market

Lennard: 200-55 University Avenue, Toronto 416.649.5920

lennard.com

Rare value-add opportunity with development potential near the corner of Nassau Street and Augusta Avenue in Downtown Toronto.



#### Property Highlights

- User / Investor Opportunity
- Potential to develop residential and/or commercial



### Lennard:





77-79 Nassau Street is located in the heart of Toronto's Kensington Market, surrounded by several popular restaurants and tourist attractions.

#### What's Nearby

- U of T
- Little Italy
- China Town
- Toronto Western Hospital
- Alexandra Park

Statements and information contained are based on the information furnished by principals and sources which we deem reliable but for which we can assume no responsibility. Lennard Commercial Realty, Brokerage.





#### Survey



### Lennard:

lennard.com

N



Site Plan



### Lennard:

lennard.com

#### Zoning and Permitted Uses



#### Zoning

Commercial Residential CR 2.0 (c2.0; r1.5) SS2 (x2457)



#### Permitted Uses

Use - CR Zone:

(A) The following uses are permitted under the letter "c" in the zone label referred to in