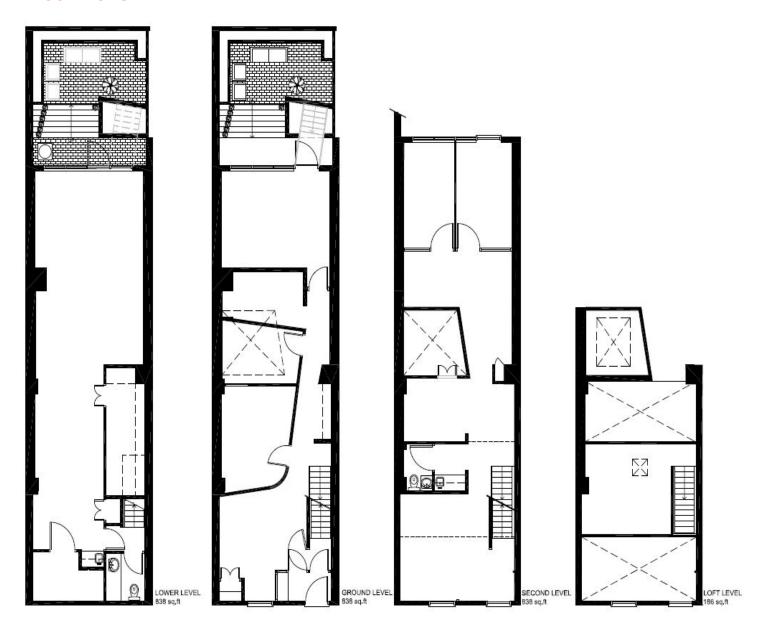

#### Floor Plans

**Lennard:** 

Andrea Kraus\* Senior Vice President 416.649.5939 • akraus@lennard.com

### **Lennard:**

Here is where your business will *grow*.

Located just south of Adelaide Street E; west of Parliament Street

Available Space

Lower: 838 SF

Ground Floor: 838 SF

Second & Loft: 1,024 SF

Total: 2,700 SF