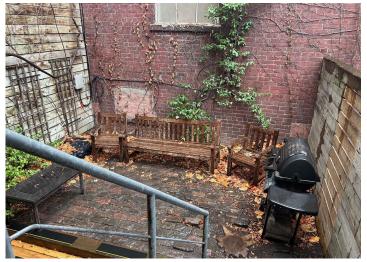

#### **Property Highlights**

- Newly renovated office space
- Built-out space with offices and open area
- Ground floor, second floor and third floor loft; available for single tenant or multi-tenant use
- Outdoor courtyard at rear for tenant use