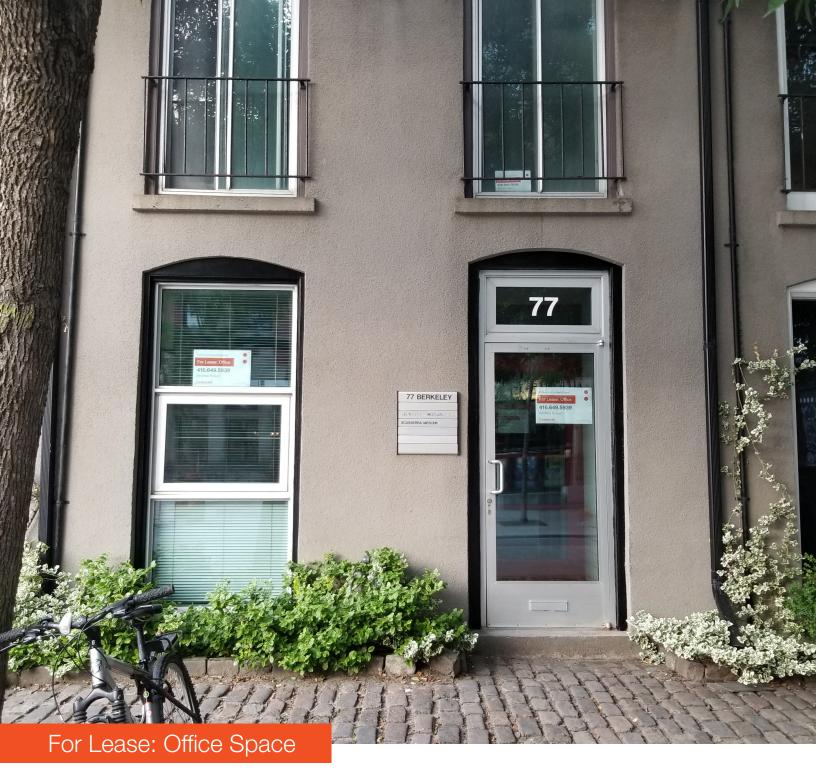

Unique Space in Downtown East

### **Lennard:**

Here is where your business will *grow*.

Located just south of Adelaide Street E; west of Parliament Street

Available Space

Lower: 838 SF

Ground Floor: 838 SF

Second & Loft: 1,024 SF

Total: 2,700 SF

#### **Property Highlights**

- Newly renovated office space
- Built-out space with offices and open area
- Ground floor, second floor and third floor loft; available for single tenant or multi-tenant use
- Outdoor courtyard at rear for tenant use