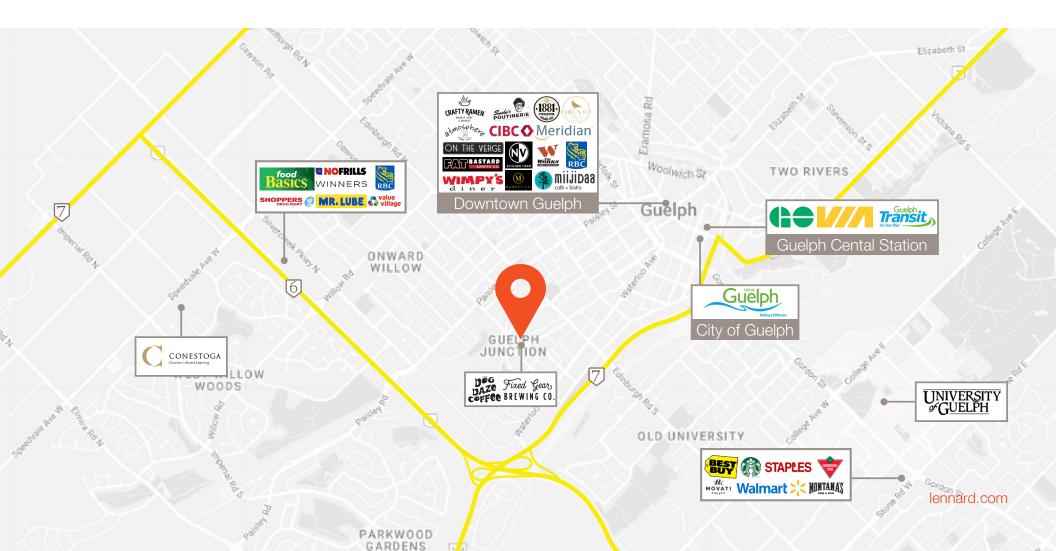

### Surrounding Amentites

Discover the ideal workspace strategically located amidst many nearby amenities. Situated in the heart of the Guelph, 9 Edinburgh provides easy access to a diverse range of restaurants and quick service food options. Directly adjacent to Fixed Gear Brewing and Dog Daze Coffee. A short drive (or 20-minute walk) to Downtown Guelph. Convenient bus stops within walking distance and easy access to Hanlon Expressway.