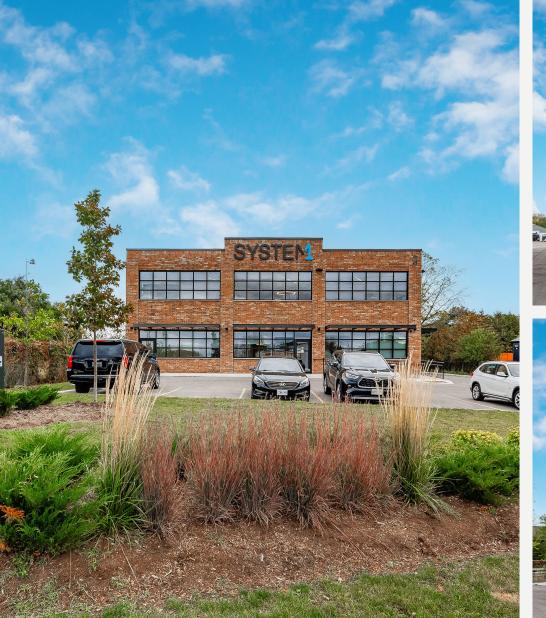

## 9Edinburgh Road Guelph

Where productivity meets lifestyle seamlessly.

Tim Priamo\*

519.514.3372

Charlie Parsons\*, Partner

r John Lind\*, Partner

519.514.3361 cparsons@lennard.com 519.514.3363 jlind@lennard.com

\*Sales Representative

tpriamo@lennard.com

lennard.com

Elevate your work environment and experience unparalleled convenience at 9 Edinburgh.

Modern main floor turnkey sublease opportunity with high end finishes (sublease expires April 2031).

### Surrounding Amentites

Discover the ideal workspace strategically located amidst many nearby amenities. Situated in the heart of the Guelph, 9 Edinburgh provides easy access to a diverse range of restaurants and quick service food options. Directly adjacent to Fixed Gear Brewing and Dog Daze Coffee. A short drive (or 20-minute walk) to Downtown Guelph. Convenient bus stops within walking distance and easy access to Hanlon Expressway.