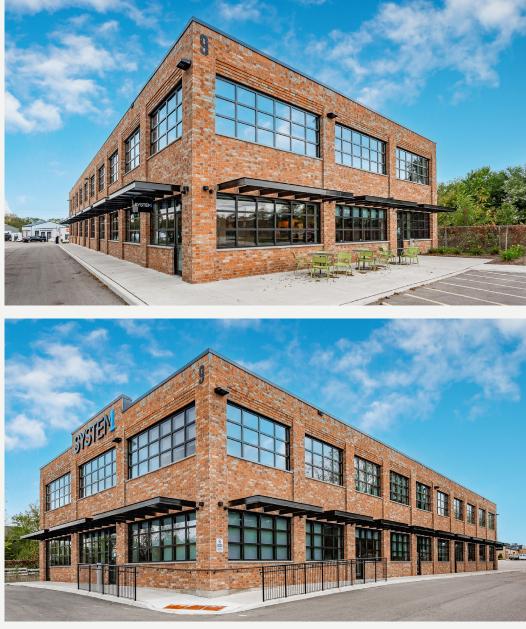

areas that facilitate interaction and innovation among employees.
- Wellness-focused office space prioritizes the physical and mental health of employees, offering amenities like natural light and spaces for relaxation and stress reduction.

























# 9Edinburgh Road

### Floor Plan





# 9Edinburgh Road

### Surrounding Amentites

Discover the ideal workspace strategically located amidst many nearby amenities. Situated in the heart of the Guelph, 9 Edinburgh provides easy access to a diverse range of restaurants and quick service food options. Directly adjacent to Fixed Gear Brewing and Dog Daze Coffee. A short drive (or 20-minute walk) to Downtown Guelph. Convenient bus stops within walking distance and easy access to Hanlon Expressway.



































### Lennard:

210-137 Glasgow Street, Kitchener 519.340.5900

Tim Priamo\*

519.514.3372 tpriamo@lennard.com Charlie Parsons\*, Partner

519.514.3361 cparsons@lennard.com John Lind\*, Partner

519.514.3363 jlind@lennard.com

\*Sales Representative

Statements and information contained are based on the information furnished by principals and sources which we deem reliable but for which we can assume no responsibility. Lennard Commercial Realty, Brokerage 2023.