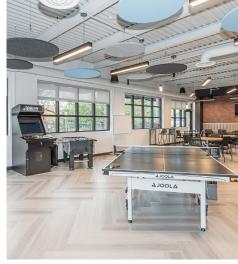

#### **Property Highlights**

- Offering a variety of work settings and arrangements, allowing employees to choose the environment that suits their needs at any given moment.
- Collaborative space promoting teamwork, featuring open layouts, shared spaces, and private areas that facilitate interaction and innovation among employees.
- Wellness-focused office space prioritizes the physical and mental health of employees, offering amenities like natural light and spaces for relaxation and stress reduction.