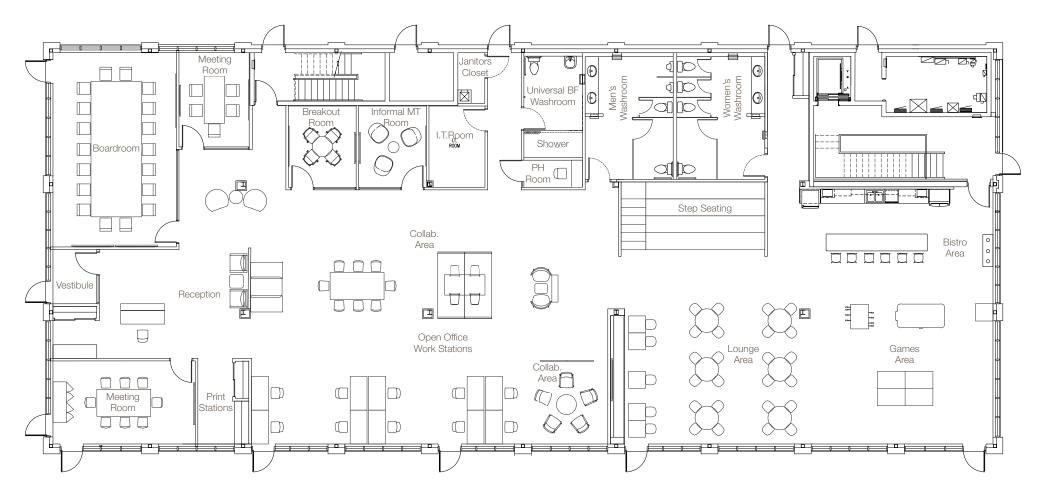

sublease opportunity with high end finishes (sublease expires April 2031).



Net Rent \$22.50 PSF

Additional Rent \$12.49 PSF (Includes in-suite utilities & hydro)



Available Space 8,500 SF



Availability Immediate Occupancy

#### **Property Highlights**

- Offering a variety of work settings and arrangements, allowing employees to choose the environment that suits their needs at any given moment.
- Collaborative space promoting teamwork, featuring open layouts, shared spaces, and private areas that facilitate interaction and innovation among employees.
- Wellness-focused office space prioritizes the physical and mental health of employees, offering amenities like natural light and spaces for relaxation and stress reduction.

























# 9Edinburgh Road

### Floor Plan





# 9Edinburgh Road

### Surrounding Amentites

Discover the ideal workspace strategically located amidst many nearby amenities. Situated in the heart of the Guelph, 9 Edinburgh provides easy access to a diverse range of restaurants and quick service food options. Directly adjacent to Fixed Gear Brewing and Dog Daze Coffee. A short drive (or 20-minute walk) to Downtown Guelph. Convenient bus stops within walking distance and easy access to Hanlon Expressway.



































### Lennard:

210-137 Glasgow Street, Kitchener 519.340.5900

Tim Priamo\*

519.514.3372 tpriamo@lennard.com Charlie Parsons\*, Partner

519.514.3361 cparsons@lennard.com John Lind\*, Partner

519.514.3363 jlind@lennard.com

\*Sales Representative

Statements and information contained are based on t