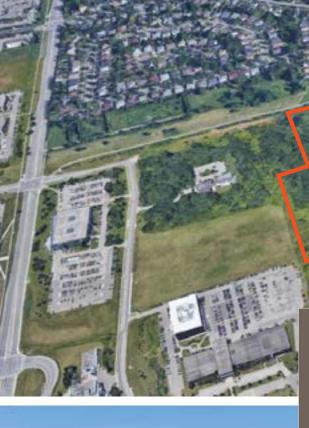

# **Property Overview**

9

Location 2495-2505 Speakman Drive

Zoning E2-5 Employment

Total Land Area 46.27 acres Developable Area 17.17 acres

#### Property Highlights

- Prime employment land in an exclusive hub
- A campus like setting ideal for a variety of uses
- Centrally located in the Sheridan Park Business Community
- Conveniently accessible, with an abundance of amenities nearby
- Natural woodland setting