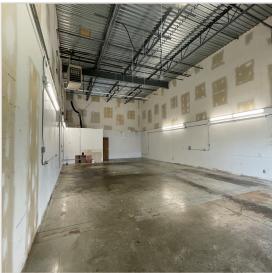

2633C. 613.761.0177ishackell@lennard.com

#### Matt Shackell\*

Vice President

D. 613.963.2636C. 613.612.8812mshackell@lennard.com

#### Lavel Tiwana

Sales Representative

D. 613.963.2635 C. 613.416.4666 Itiwana@lennard.com

\*Sales Representative

### Property Highlights

- Rarely offered industrial unit in highly sought out industrial area.
- Located within the Hunt Club and Walkley submarket, an established industrial neighbourhood within Ottawa's east end.
- The property is a multi-tenant industrial and commercial building.
- Close proximity to Highway 417 and other important local arterials.
- The property offers convenient access to a variety of tenant amenities such as Subway, A&W Canada, Boston Pizza, Tim Horton's and McDonald's.

### Lennard:



Floor Plan







#### Photos















#### **Location Map**









### **Lennard:**

lan Shackell\*, Partner D. 613.963.2633 C. 613.761.0177 ishackell@lennard.com

Matt Shackell\*, Vice President D. 613.963.2636 C. 613.612.8812 mshackell@lennard.com

Lavel Tiwana, Sales Representative D. 613.963.2635 C. 613.416.4666 Itiwana@lennard.com

333 Preston Street, Suite 420 Ottawa, ON K1S 5N4 613.963.2640

lennard.com

\*Sales Representative

Statements and information contained are based on the information furnished by principals and sources which we deem reliable but for which we can assume no responsibility. Lennard Commercial Realty, Brokerage 2023.