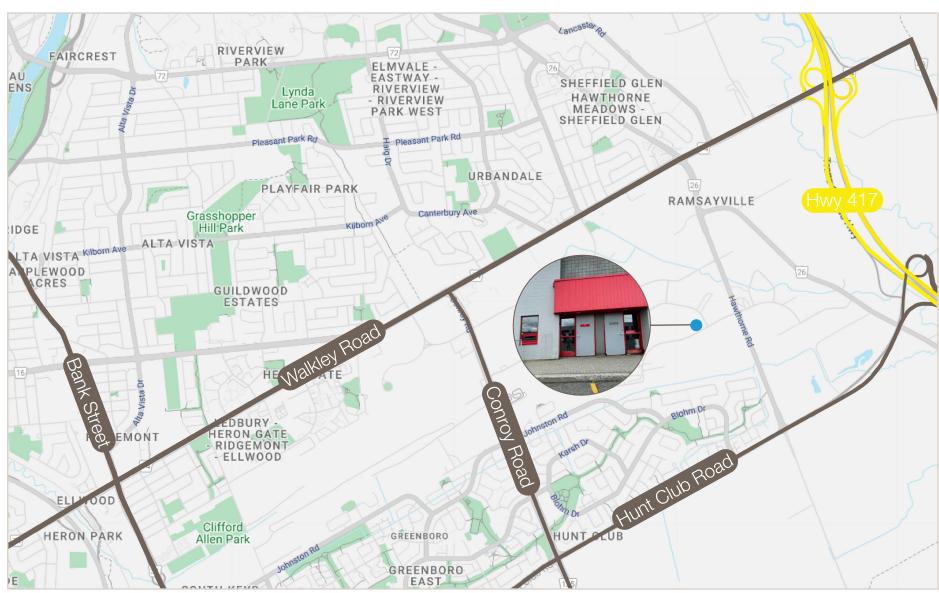

d.com

#### Matt Shackell\*

Vice President

D. 613.963.2636C. 613.612.8812mshackell@lennard.com

#### Lavel Tiwana

Sales Representative

D. 613.963.2635 C. 613.416.4666 Itiwana@lennard.com

\*Sales Representative

### Property Highlights

- Rarely offered industrial unit in highly sought out industrial area.
- Located within the Hunt Club and Walkley submarket, an established industrial neighbourhood within Ottawa's east end.
- The property is a multi-tenant industrial and commercial building.
- Close proximity to Highway 417 and other important local arterials.
- The property offers convenient access to a variety of tenant amenities such as Subway, A&W Canada, Boston Pizza, Tim Horton's and McDonald's.

### Lennard:



Floor Plan







#### Photos















#### **Location Map**









### **Lennard:**

lan Shackell\*, Partner D. 613.963.2633 C. 613.761.0177 ishackell@lennard.com

Matt Shackell\*, Vice President D. 613.963.2636 C. 613.612.8812 mshackell@lennard.com

Lavel Tiwana, Sales Representative D. 613.963.2635 C. 613.416.4666 Itiwana@lennard.com

333 Preston Street, Suite 420 Ottawa, ON K1S 5N4 613.963.2640

lennard.com

\*Sales Representative

Statements and information contained are based on the information furnished by principals and sources which we deem reliable but for which we can assume no responsibility. Lennard Commercial Realty, Brokerage 2023.