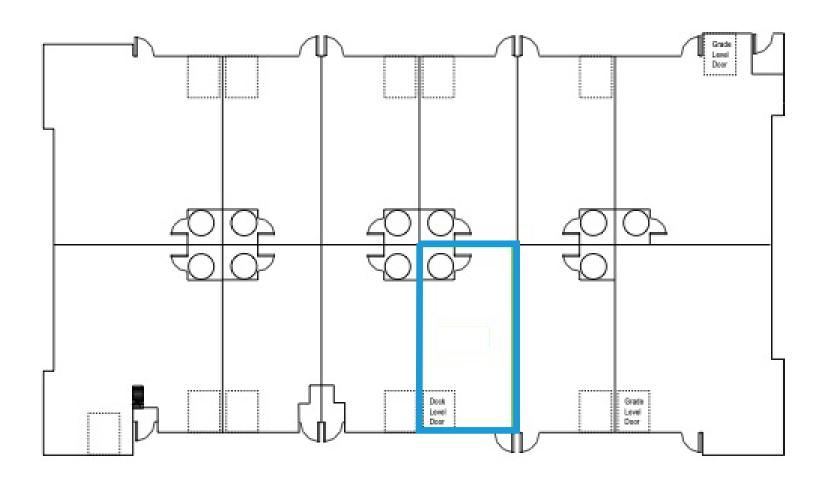

Partner

D. 613.963.2633C. 613.761.0177ishackell@lennard.com

#### Matt Shackell\*

Vice President

D. 613.963.2636C. 613.612.8812mshackell@lennard.com

#### Lavel Tiwana

Sales Representative

D. 613.963.2635 C. 613.416.4666 Itiwana@lennard.com

\*Sales Representative

### Property Highlights

- Rarely offered industrial unit in highly sought out industrial area.
- Located within the Hunt Club and Walkley submarket, an established industrial neighbourhood within Ottawa's east end.
- The property is a multi-tenant industrial and commercial building.
- Close proximity to Highway 417 and other important local arterials.
- The property offers convenient access to a variety of tenant amenities such as Subway, A&W Canada, Boston Pizza, Tim Horton's and McDonald's.

### Lennard:



Floor Plan







#### Photos















#### **Location Map**









### **Lennard:**

lan Shackell\*, Partner D. 613.963.2633 C. 613.761.0177 ishackell@lennard.com

Matt Shackell\*, Vice President D. 613.963.2636 C. 613.612.8812 mshackell@lennard.com

Lavel Tiwana, Sales Representative D. 613.963.2635 C. 613.416.4666 Itiwana@lennard.com

333 Preston Street, Suite 420 Ottawa, ON K1S 5N4 613.963.2640

lennard.com

\*Sales Representative

Statements and information contained are based on the information furnished by principals and sources which we deem reliable but for which we can assume no responsibility. Lennard Commercial Realty, Brokerage 2023.