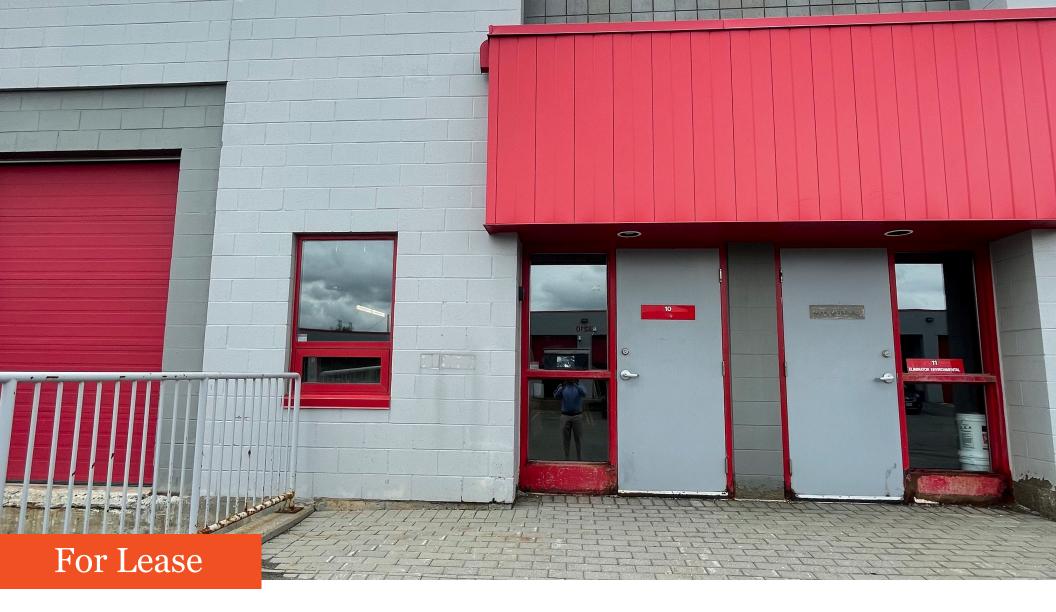

Opportunity to lease a rarely offered industrial unit in an established industrial neighbourhood.

**Lennard:** Imagine the *Possibilities*.

Available Space

1,245 SF

Net Rent

\$17.50 PSF

Additional Rent

\$8.02 PSF (approx.)

### Property Highlights

- Rarely offered industrial unit in highly sought out industrial area.
- Located within the Hunt Club and Walkley submarket, an established industrial neighbourhood within Ottawa's east end.
- The property is a multi-tenant industrial and commercial building.
- Close proximity to Highway 417 and other important local arterials.
- The property offers convenient access to a variety of tenant amenities such as Subway, A&W Canada, Boston Pizza, Tim Horton's and McDonald's.