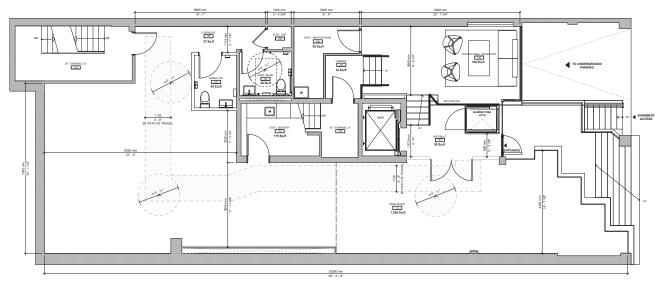

loor & 2<sup>nd</sup> Floor

Contact Listing Agent



Listing Agent

Richard Shouldice\*

Vice President 647.239.5741 rshouldice@lennard.com

\*Sales Representative

#### **Property Highlights**

- Building has undergone significant upgrades throughout
- Short walk to the Financial Core and Union Station
- Fast transit Route access
- Underground parking available and Green P located directly next door
- 2nd floor is mainly open concept with one meeting room, kitchen, and mezzanine area.
- High exposed ceilings on the 2nd floor
- Ground floor is open concept with a kitchenette
- Ground floor suitable for retail or office use
- Access to rooftop patio with amazing city views
- Both spaces delivered in clean broom swept manner with fresh paint









#### Floor Plan

Ground Floor 2,205 SF



PLAN | GROUND FLOOR



#### Floor Plan

2<sup>nd</sup> Floor 3,575 SF









A *bright* future for your business is right here.















#### **Lennard:**

Richard Shouldice\*, Vice President 647.239.5741 rshouldice@lennard.com

200-55 University Avenue, Toronto 416.649.5920 lennard.com

\*Sales Representative

Statements and information contained are based on the information furnished by principals and sources which we deem reliable but for which we can assume no responsibility. Lennard Commercial Realty, Brokerage.