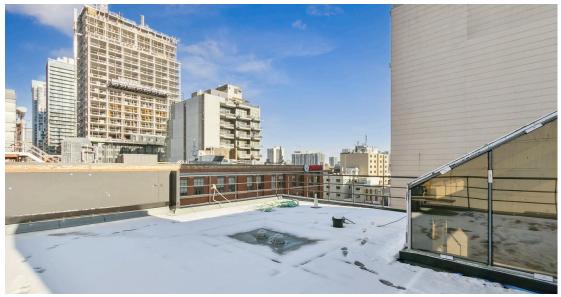

#### **Property Highlights**

- Building has undergone significant upgrades throughout
- Short walk to the Financial Core and Union Station
- Fast transit Route access
- Underground parking available and Green P located directly next door
- 2nd floor is mainly open concept with one meeting room, kitchen, and mezzanine area.
- High exposed ceilings on the 2nd floor
- Ground floor is open concept with a kitchenette
- Ground floor suitable for retail or office use
- Access to rooftop patio with amazing city views
- Both spaces delivered in clean broom swept manner with fresh paint