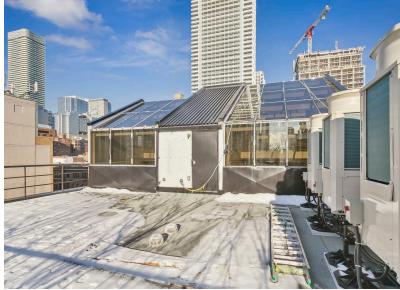

#### **Property Highlights**

- Building has undergone significant upgrades throughout
- Short walk to the Financial Core and Union Station
- Fast transit Route access
- Underground parking available and Green P located directly next door
- 2nd floor is mainly open concept with one meeting room, kitchen, and mezzanine area.
- High exposed ceilings on the 2nd floor
- Ground floor is open concept with a kitchenette
- Ground floor suitable for retail or office use
- Access to rooftop patio with amazing city views
- Both spaces delivered in clean broom swept manner with fresh paint