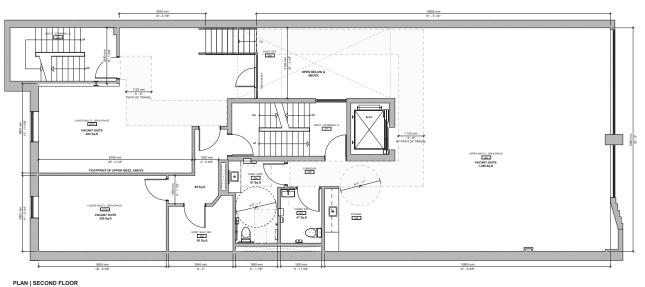

#### Floor Plan

2<sup>nd</sup> Floor 3,575 SF

A *bright* future for your business is right here.

#### **Property Highlights**

- Building has undergone significant upgrades throughout
- Short walk to the Financial Core and Union Station
- Fast transit Route access
- Underground parking available and Green P located directly next door
- 2nd floor is mainly open concept with one meeting room, kitchen, and mezzanine area.
- High exposed ceilings on the 2nd floor
- Ground floor is open concept with a kitchenette
- Ground floor suitable for retail or office use
- Access to rooftop patio with amazing city views
- Both spaces delivered in clean broom swept manner with fresh paint