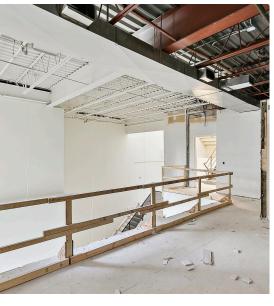

#### **Property Highlights**

- Building has undergone significant upgrades throughout
- Short walk to the Financial Core and Union Station
- Fast transit Route access
- Underground parking available and Green P located directly next door
- 2nd floor is mainly open concept with one meeting room, kitchen, and mezzanine area.
- High exposed ceilings on the 2nd floor
- Ground floor is open concept with a kitchenette
- Ground floor suitable for retail or office use
- Access to rooftop patio with amazing city views
- Both spaces delivered in clean broom swept manner with fresh paint

#### Floor Plan

2<sup>nd</sup> Floor 3,575 SF

A *bright* future for your business is right here.