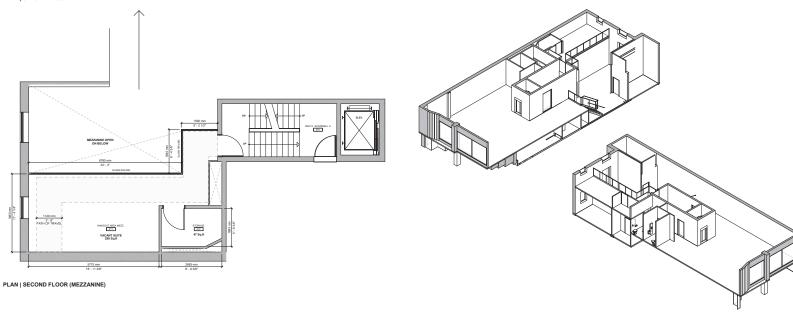

#### Floor Plan

2<sup>nd</sup> Floor 3,575 SF

A *bright* future for your business is right here.

#### **Property Highlights**

- Building has undergone significant upgrades throughout
- Short walk to the Financial Core and Union Station
- Fast transit Route access
- Underground parking available and Green P located directly next door
- 2nd floor is mainly open concept with one meeting room, kitchen, and mezzanine area.
- High exposed ceilings on the 2nd floor
- Ground floor is open concept with a kitchenette
- Ground floor suitable for retail or office use
- Access to rooftop patio with amazing city views
- Both spaces delivered in clean broom swept manner with fresh paint