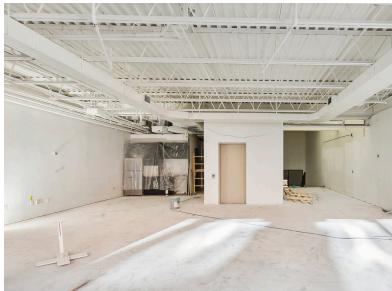

#### **Property Highlights**

- Building has undergone significant upgrades throughout
- Short walk to the Financial Core and Union Station
- Fast transit Route access
- Underground parking available and Green P located directly next door
- 2nd floor is mainly open concept with one meeting room, kitchen, and mezzanine area.
- High exposed ceilings on the 2nd floor
- Ground floor is open concept with a kitchenette
- Ground floor suitable for retail or office use
- Access to rooftop patio with amazing city views
- Both spaces delivered in clean broom swept manner with fresh paint

#### Floor Plan

Ground Floor 2,205 SF

PLAN | GROUND FLOOR