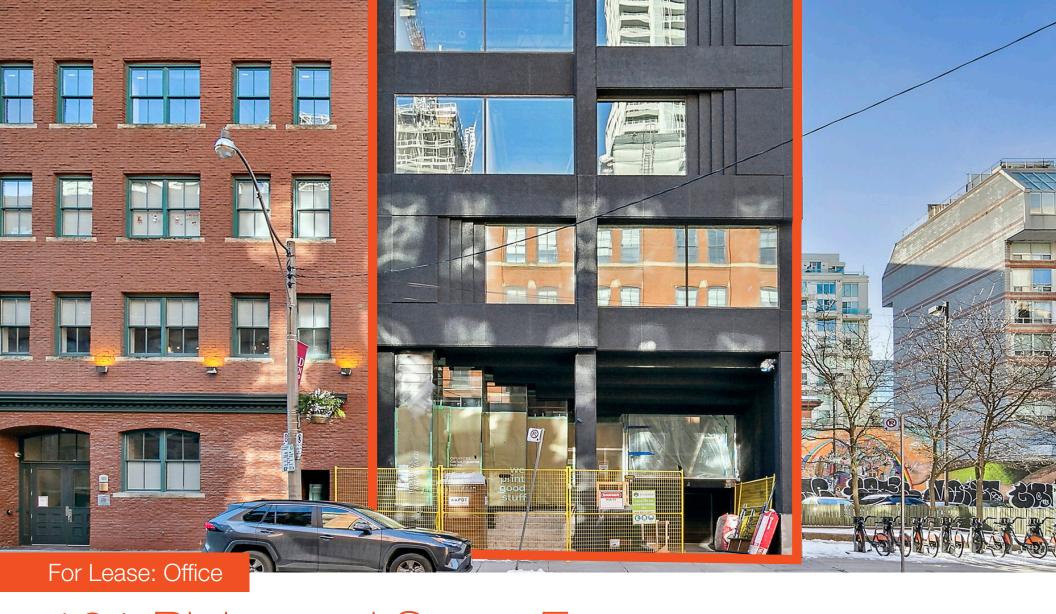

2,205 SF Ground Floor & 3,575 SF 2<sup>nd</sup> Floor Prime Office Space Available!

Here is where your business will *grow*.

This newly renovated building features modern loft-style office spaces with amenities designed to support businesses and professionals, located in the heart of downtown Toronto near the corner of Richmond Street E and Jarvis Street.

Ground Floor

2,025 SF

2<sup>nd</sup> Floor

3,575 SF

Parking

Underground

Availability

March 1, 2025

#### **Property Highlights**

- Building has undergone significant upgrades throughout
- Short walk to the Financial Core and Union Station
- Fast transit Route access
- Underground parking available and Green P located directly next door
- 2nd floor is mainly open concept with one meeting room, kitchen, and mezzanine area.
- High exposed ceilings on the 2nd floor
- Ground floor is open concept with a kitchenette
- Ground floor suitable for retail or office use
- Access to rooftop patio with amazing city views
- Both spaces delivered in clean broom swept manner with fresh paint