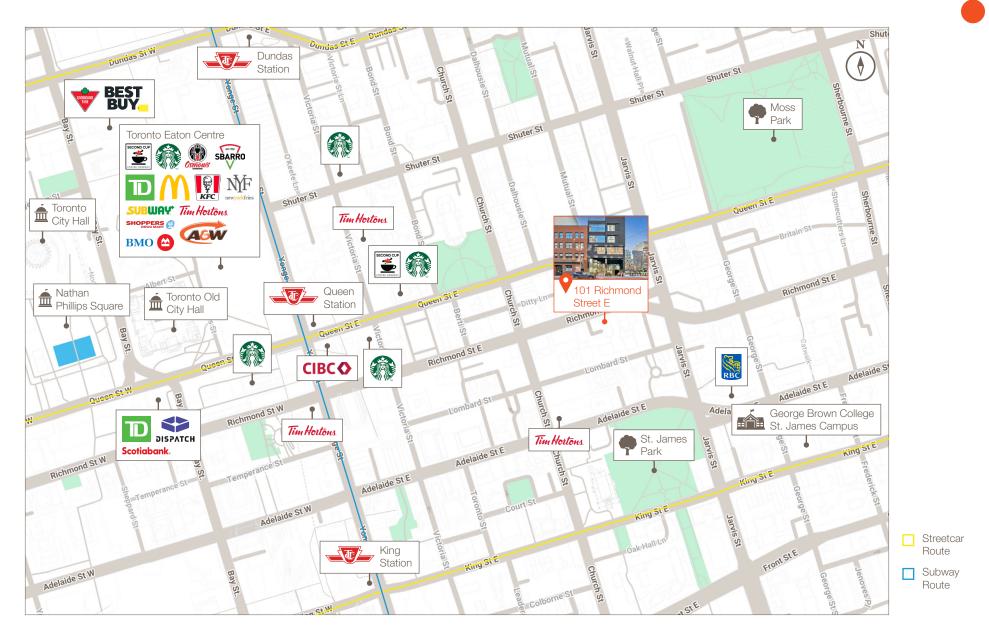

#### **Property Highlights**

- Building has undergone significant upgrades throughout
- Short walk to the Financial Core and Union Station
- Fast transit Route access
- Underground parking available and Green P located directly next door
- 2nd floor is mainly open concept with one meeting room, kitchen, and mezzanine area.
- High exposed ceilings on the 2nd floor
- Ground floor is open concept with a kitchenette
- Ground floor suitable for retail or office use
- Access to rooftop patio with amazing city views
- Both spaces delivered in clean broom swept manner with fresh paint