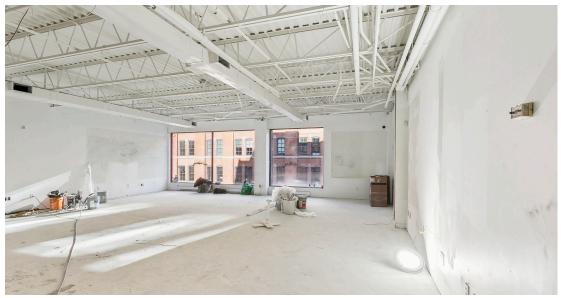

#### **Property Highlights**

- Building has undergone significant upgrades throughout
- Short walk to the Financial Core and Union Station
- Fast transit Route access
- Underground parking available and Green P located directly next door
- 2nd floor is mainly open concept with one meeting room, kitchen, and mezzanine area.
- High exposed ceilings on the 2nd floor
- Ground floor is open concept with a kitchenette
- Ground floor suitable for retail or office use
- Access to rooftop patio with amazing city views
- Both spaces delivered in clean broom swept manner with fresh paint