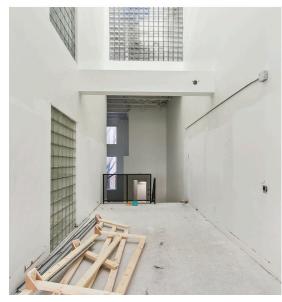

#### **Property Highlights**

- Building has undergone significant upgrades throughout
- Short walk to the Financial Core and Union Station
- Fast transit Route access
- Underground parking available and Green P located directly next door
- 2nd floor is mainly open concept with one meeting room, kitchen, and mezzanine area.
- High exposed ceilings on the 2nd floor
- Ground floor is open concept with a kitchenette
- Ground floor suitable for retail or office use
- Access to rooftop patio with amazing city views
- Both spaces delivered in clean broom swept manner with fresh paint