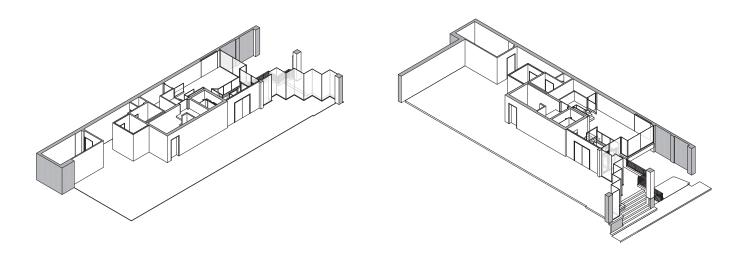

loor

Contact Listing Agent



Listing Agent

Richard Shouldice\*

Vice President 647.239.5741 rshouldice@lennard.com

\*Sales Representative

#### **Property Highlights**

- Building has undergone significant upgrades throughout
- Short walk to the Financial Core and Union Station
- Fast transit Route access
- Underground parking available and Green P located directly next door
- 2nd floor is mainly open concept with one meeting room, kitchen, and mezzanine area.
- High exposed ceilings on the 2nd floor
- Ground floor is open concept with a kitchenette
- Ground floor suitable for retail or office use
- Access to rooftop patio with amazing city views
- Both spaces delivered in clean broom swept manner with fresh paint









#### Floor Plan

Ground Floor 2,205 SF



PLAN | GROUND FLOOR



#### Floor Plan

2<sup>nd</sup> Floor 3,575 SF









A *bright* future for your business is right here.















#### **Lennard:**

Richard Shouldice\*, Vice President 647.239.5741 rshouldice@lennard.com

200-55 University Avenue, Toronto 416.649.5920 lennard.com

\*Sales Representative

Statements and information contained are based on the information furnished by principals and sources which we deem reliable but for which we can assume no responsibility. Lennard Commercial Realty, Brokerage.