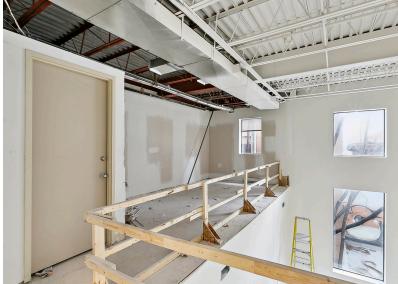

#### **Property Highlights**

- Building has undergone significant upgrades throughout
- Short walk to the Financial Core and Union Station
- Fast transit Route access
- Underground parking available and Green P located directly next door
- 2nd floor is mainly open concept with one meeting room, kitchen, and mezzanine area.
- High exposed ceilings on the 2nd floor
- Ground floor is open concept with a kitchenette
- Ground floor suitable for retail or office use
- Access to rooftop patio with amazing city views
- Both spaces delivered in clean broom swept manner with fresh paint

#### Floor Plan

2<sup>nd</sup> Floor 3,575 SF

A *bright* future for your business is right here.