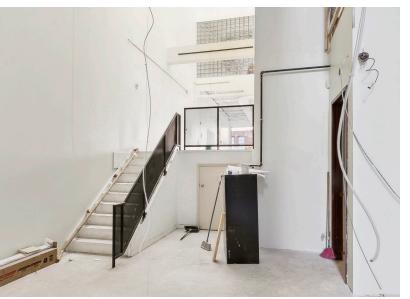

#### **Property Highlights**

- Building has undergone significant upgrades throughout
- Short walk to the Financial Core and Union Station
- Fast transit Route access
- Underground parking available and Green P located directly next door
- 2nd floor is mainly open concept with one meeting room, kitchen, and mezzanine area.
- High exposed ceilings on the 2nd floor
- Ground floor is open concept with a kitchenette
- Ground floor suitable for retail or office use
- Access to rooftop patio with amazing city views
- Both spaces delivered in clean broom swept manner with fresh paint