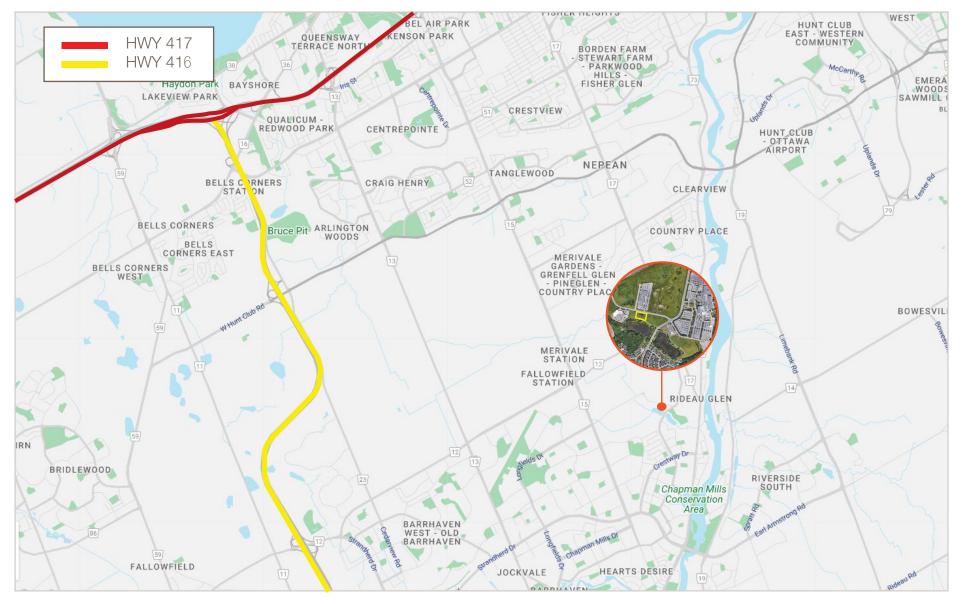

ities*.

# 102 Bill Leathem Drive

Land for sale in the South Merivale Business Park, just south of Fallowfield Road at Merivale Road





<sup>Zoning</sup> IL9 (2382) - Light Industrial Zone



## Listing Agents

Ian Shackell\* Partner

D. 613.963.2633 C. 613.761.0177 ishackell@lennard.com

#### Matt Shackell\*

Vice President D. 613.963.2636 C. 613.612.8812 mshackell@lennard.com

#### Lavel Tiwana

Sales Representative

D. 613.963.2635 C. 613.416.4666 Itiwana@lennard.com

Sales Representative

#### **Property Highlights**

- Lands subject to finalization of severance, which we anticipate to take 30-60 days
- Ideal for industrial end user looking to build
- Full municipal services to lot line

## Lennard:

# 102 Bill Leathem Drive



#### Lennard:

# 102 Bill Leathem Drive

Location Map



### Lennard:

### Lennard:

lan Shackell\*, Partner D. 613.963.2633 C. 613.761.0177 ishackell@lennard.com

Matt Shackell\*, Vice President D. 613.963.2636 C. 613.612.8812 mshackell@lennard.com

Lavel Tiwana, Sales Representative D. 613.963.2635 C. 613.416.4666 mshackell@lennard.com

333 Preston Street, Suite 420 Ottawa, ON K1S 5N4 613.963.2640 lennard.com

\*Sales Representative

Statements and information contained are based on the information furnished by principals and sources which we deem reliable but for which we can assume no responsibility. Lennard Commercial Realty, Brokerage 2023.