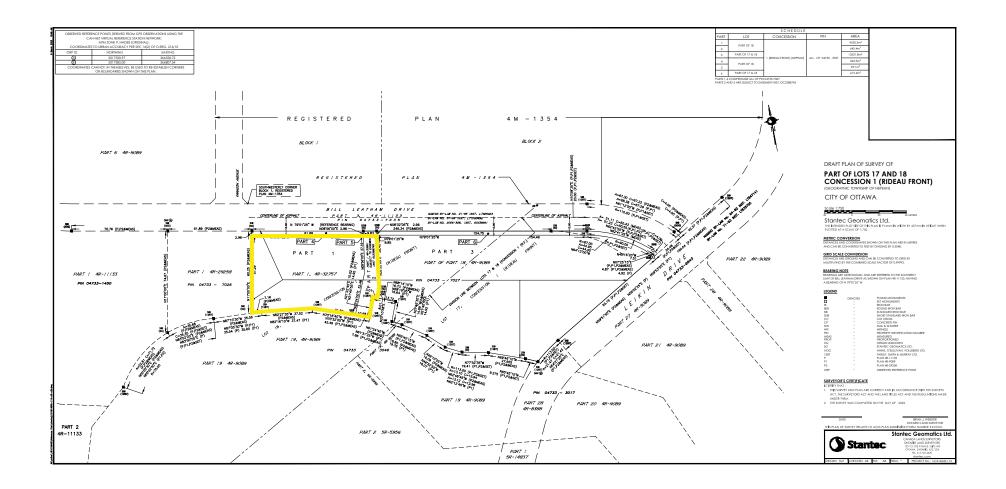

#### **Property Highlights**

- Lands subject to finalization of severance, which we anticipate to take 30-60 days
- Ideal for industrial end user looking to build
- Full municipal services to lot line