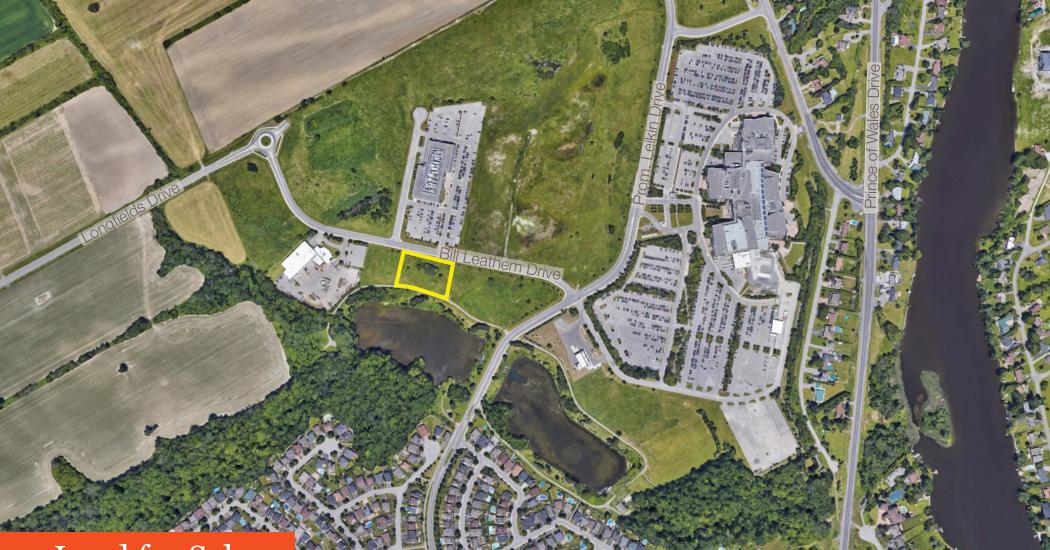

# 102 Bill Leathem Drive

Land for sale in the South Merivale Business Park, just south of Fallowfield Road at Merivale Road

<sup>Zoning</sup> IL9 (2382) - Light Industrial Zone

#### **Property Highlights**

- Lands subject to finalization of severance, which we anticipate to take 30-60 days
- Ideal for industrial end user looking to build
- Full municipal services to lot line