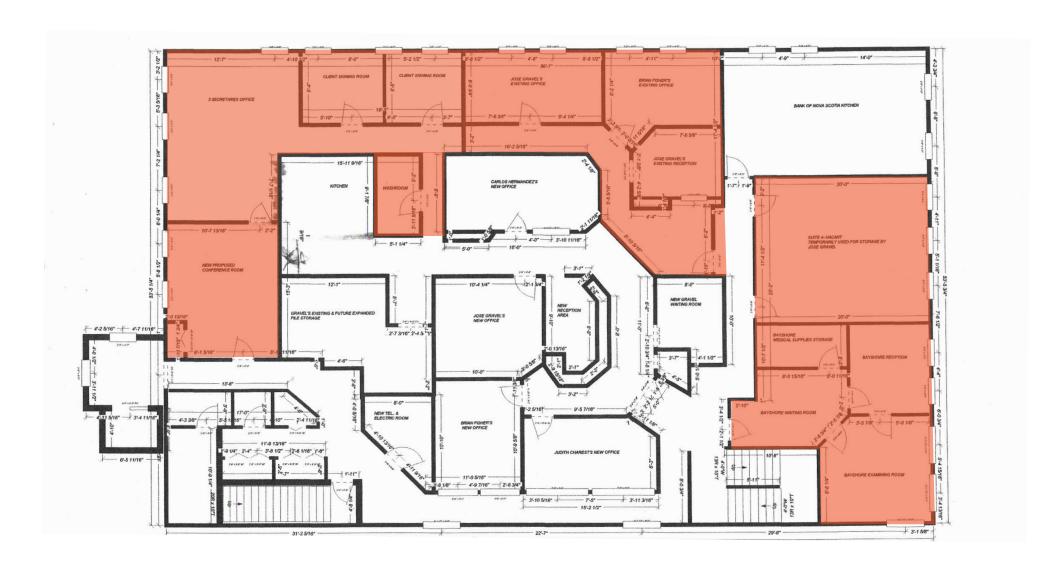

pace at
rear



Net Rent \$9.00 PSF

Additional Rent \$5.95 PSF (2024 Estimate)



Availability

Immediate



Listing Agent lan Shackell\*

Partner

D. 613.963.2633C. 613.761.0177ishackell@lennard.com

#### Matt Shackell\*

Vice President

D. 613.963.2636C. 613.612.8812mshackell@lennard.com

\*Sales Representative

### Property Highlights

- Located in Downtown Hawkesbury
- Second floor space is built-out with unit's starting 250 SF and larger
- Elevator access from rear parking lot
- Parking available at rear of building
- In walking distance to shops, restaurants and other amenities
- Very attractive rents, recently painted common areas
- Already built-out office suites
- Single office suites starting at \$250 per month
- Short or long term leases available

### **Lennard:**

Site Plan





#### Photos













**Lennard:** 

**Location Map** 



### **Lennard:**

lan Shackell\*, Partner D. 613.963.2633 C. 613.761.0177 ishackell@lennard.com

Matt Shackell\*, Vice President D. 613.963.2636 C. 613.612.8812 mshackell@lennard.com

333 Preston Street, Suite 420 Ottawa, ON K1S 5N4 613.963.2640

lennard.com

\*Sales Representative

Statements and information contained are based on the information furnished by principals and sources which we deem reliable but for which we can assume no responsibility. Lennard Commercial Realty, Brokerage 2024.