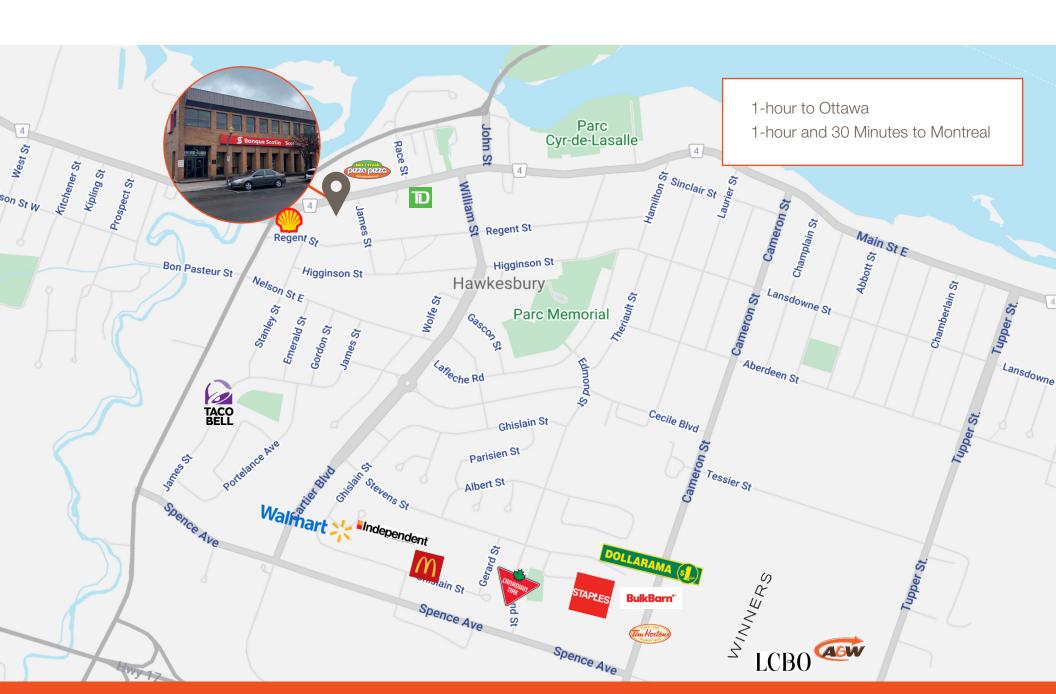

(2024 Estimate)



Availability

Immediate



Listing Agent lan Shackell\*

Partner

D. 613.963.2633C. 613.761.0177ishackell@lennard.com

#### Matt Shackell\*

Vice President

D. 613.963.2636C. 613.612.8812mshackell@lennard.com

\*Sales Representative

### Property Highlights

- Located in Downtown Hawkesbury
- Second floor space is built-out with unit's starting 250 SF and larger
- Elevator access from rear parking lot
- Parking available at rear of building
- In walking distance to shops, restaurants and other amenities
- Very attractive rents, recently painted common areas
- Already built-out office suites
- Single office suites starting at \$250 per month
- Short or long term leases available

### **Lennard:**

Site Plan





#### Photos













**Lennard:** 

**Location Map** 



### **Lennard:**

lan Shackell\*, Partner D. 613.963.2633 C. 613.761.0177 ishackell@lennard.com

Matt Shackell\*, Vice President D. 613.963.2636 C. 613.612.8812 mshackell@lennard.com

333 Preston Street, Suite 420 Ottawa, ON K1S 5N4 613.963.2640

lennard.com

\*Sales Representative

Statements and information contained are based on the information furnished by principals and sources which we deem reliable but for which we can assume no responsibility. Lennard Commercial Realty, Brokerage 2024.