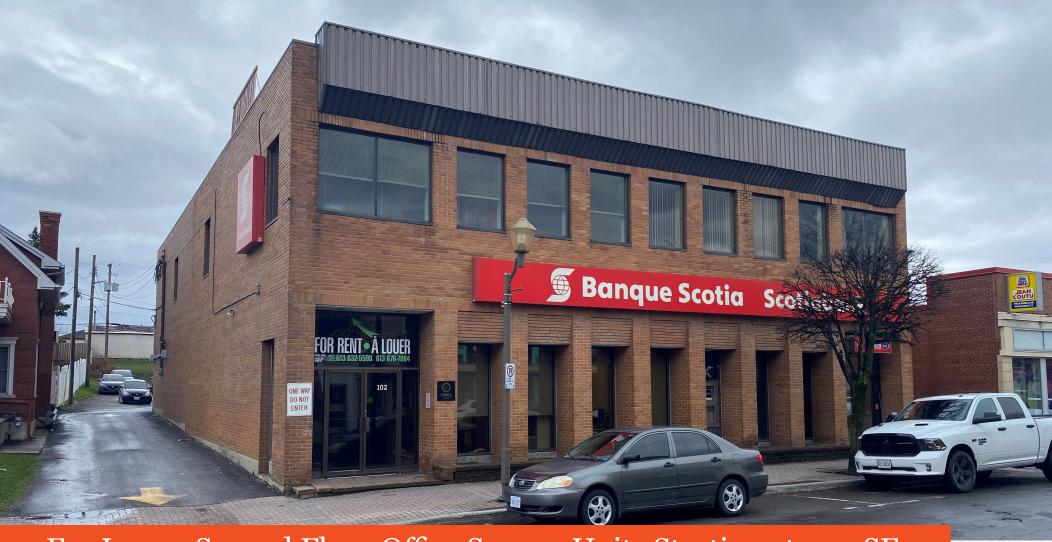

For Lease: Second Floor Office Space - Units Starting at 250 SF

# 102 Main Street Hawkesbury, ON

**Lennard:** Imagine the *Possibilities*.

Office space available for lease in Hawkesbury, ON.

Size Up to 2,953 SF

Parking
Ample parking on-site
behind office space at
rear

### Property Highlights

- Located in Downtown Hawkesbury
- Second floor space is built-out with unit's starting 250 SF and larger
- Elevator access from rear parking lot
- Parking available at rear of building
- In walking distance to shops, restaurants and other amenities
- Very attractive rents, recently painted common areas
- Already built-out office suites
- Single office suites starting at \$250 per month
- Short or long term leases available