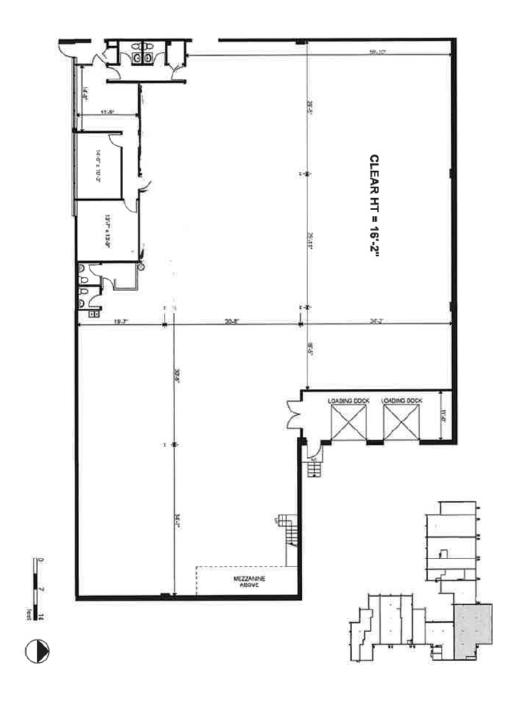

#### Floor Plan

#### **Property Highlights**

- 2 private offices & showroom
- 2 Truck Level shipping doors
- Vestibule
- Free surface parking
- Signage available