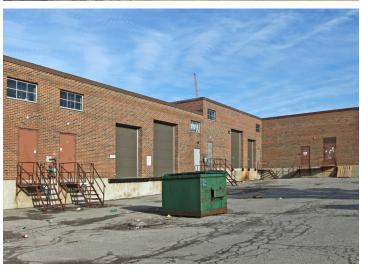

# 1050 McNicoll Avenue, Toronto

Unit 7 - 9,740 SF Industrial Unit for Lease

Garry Lander\*, Vice President 416.312.9504 glander@lennard.com

#### **Lennard:**

201-60 Columbia Way, Markham 905.752.2220 • lennard.com

Here is where your business will *grow*.

9,740 SF of industrial space for lease, located along McNicoll Avenue, just east of Victoria Park Avenue.

#### **Property Highlights**

- 2 private offices & showroom
- 2 Truck Level shipping doors
- Vestibule
- Free surface parking
- Signage available