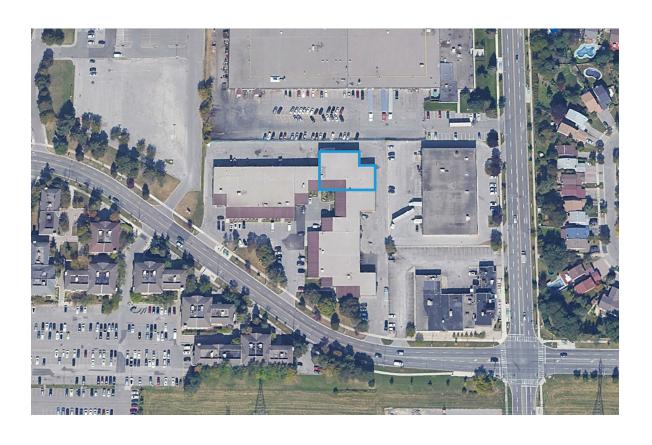

#### What's Near By

This industrial unit has easy access to Highways 404, 407 ETR and 401. For further accessible commute, this property is also a 10 minute drive from Old Cummer GO and Milliken GO. Nearby businesses and retailers include Princess Banquet Hall, Crown Prince Dining and Banquet, Tim Hortons, and Party Warehouse Outlet.